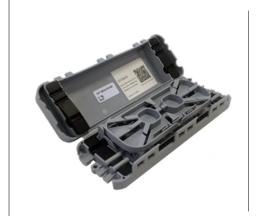

# **Pole Mounting Accessories**

Fiber distribution box for 2/4 UI for aerial or wall installation

Fiber distribution box for 6 UI for pole or wall installation