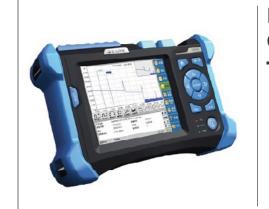

- PTE OF SPLICING UP TO 48 FO



Fiber Optic System - FTTH

## **Fiber Optic System**

Out Line S.r.l.





### **Wall Outlet**

- 1 FO WALL OUTLET
- 2 FO WALL OUTLET
- 4 FO WALL OUTLET



#### Floor Distribution Box

- 1 RISER CABLE 8 FO FLOOR DISTRIBUTION BOX
- 2 RISER CABLES 16 FO FLOOR DISTRIBUTION BOX



### **Hybrid Wall**

- 1 RJ AND 1 SC/LC HYBRID WALL OUTLET
- 1 RJ11, 1 RJ25 AND 1 SC HYBRID WALL OUTLET TIM



### **Cable Divider**

- 1 TUBE RISER CABLE DIVIDER



# **Fiber Optic Tools**

Out Line S.r.l.





### **Full Case for Jointers**

- FIBER OPTICS - FULL CASE FOR JOINTERS



# **Cutting and Stripping Tools**

- CUTTING AND STRIPPING TOOLS



### **Polishing Tools**

- POLISHING TOOLS\_DATASHEET



**Fiber Optic Instruments** 

# Fiber Optic Instruments

Out Line S.r.l.





# Measuring Instruments OTDR

- FIBER OPTICS - MEASURING INSTRU MENTS OTDR



### **Easy Splicer**

- EASY SPLICER



### 740 FTTx Fusion Splicer

- 740 FTTX FUSION SPLICER



**Microducts and Accessories** 

### Microducts Accessories

Out Line S.r.l.





### **Micro Ducts**

- SPEED PIPE
- BUNDLES
- FENDER
- ACCESSORIES



**Pole Mounting Accessories** 



# **Pole Mounting Accessories**







Fiber distribution box for 2/4 UI for aerial or wall installation



Fiber distribution box for 6 UI for pole or wall installation





# **Pole Mounting Accessories**

Out Line S.r.l.











### Address:

Via degli Olmetti 39D 00060 Formello (RM)

Phone:

+39 0690405273

**Email:** 

info@outline.company