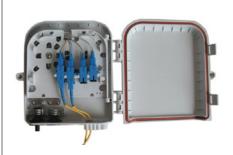

#### Floor Distribution Box

- 1 RISER CABLE 8 FO FLOOR DISTRIBUTION BOX
- 2 RISER CABLES 16 FO FLOOR DISTRIBUTION BOX