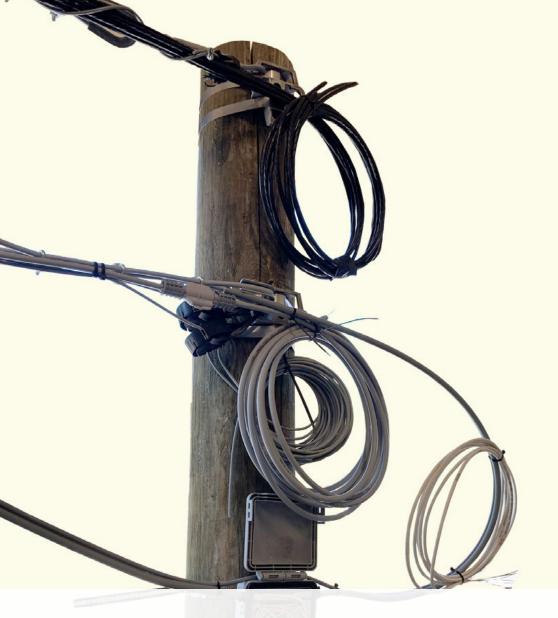

# **Pole Mounting Accessories**

Fiber distribution box for 2/4 UI for aerial or wall installation

Fiber distribution box for 6 UI for pole or wall installation

# **Pole Mounting Accessories**

Out Line S.r.l.