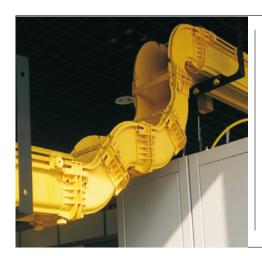

### Fiber Optic Cable Ducts

- CABLE DUCT

- RDB SPLICING/SPLITTING UP TO 2 FO
- RDB SPLICING/SPLITTING UP TO 4 FO
- RDB SPLICING/SPLITTING UP TO 8 FO
- RDB SPLICING/SPLITTING UP TO 12 FO
- RDB SPLICING/SPLITTING UP TO 16 FO
- NDD 3FLICING/3FLITTING OF TO 10 TO
- RDB SPLICING/SPLITTING UP TO 24 FO
- RDB SPLICING/SPLITTING UP TO 48 FO