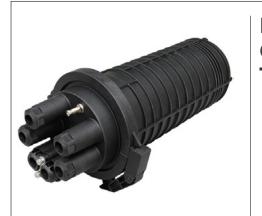

# Fiber Optic Splice Closures

- FTTH DROP CABLE TYPE FIBER OPTIC SPLICE AND SPLITTER CLOSURE
- FIBER OPTIC SPLICE TRAY
- FIBER OPTIC SPLICE CLOSURE