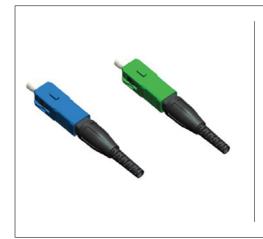

#### **Patch Cord**

- FIBER OPTIC PATCHCORD
- FIBER OPTIC FAN-OUT AND TRUNK MPO PATCHCORD
- SPRING PATCHCORD
- PATCHCORD SC/APC SC/APC
- OUT-T-PATCHCORD