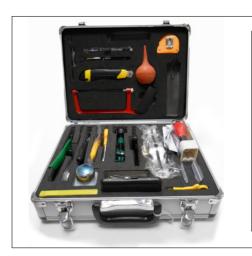

F TO 10 TO
- RDB SPLICING/SPLITTING UP TO 24 FO
- RDB SPLICING/SPLITTING UP TO 48 FO

- ROE TIM SPLICING/SPLITTING UP TO 8 FO
- ROE TIM SPLICING/SPLITTING UP TO 16 FO
- ROE TIM SPLICING/SPLITTING UP TO 32 FO
- ROE TIM SPLICING/SPLITTING UP TO 48 FO
- PTE OF SPLICING UP TO 24 FO
- PTE OF SPLICING UP TO 48 FO



Fiber Optic System - FTTH

## **Fiber Optic System**

Out Line S.r.l.





### **Wall Outlet**

- 1 FO WALL OUTLET
- 2 FO WALL OUTLET
- 4 FO WALL OUTLET



#### Floor Distribution Box

- 1 RISER CABLE 8 FO FLOOR DISTRIBUTION BOX
- 2 RISER CABLES 16 FO FLOOR DISTRIBUTION BOX



### **Hybrid Wall**

- 1 RJ AND 1 SC/LC HYBRID WALL OUTLET
- 1 RJ11, 1 RJ25 AND 1 SC HYBRID WALL OUTLET TIM



### **Cable Divider**

- 1 TUBE RISER CABLE DIVIDER



# **Fiber Optic Tools**

Out Line S.r.l.





### **Full Case for Jointers**

- FIBER OPTICS - FULL CASE FOR JOINTERS



# **Cutting and Stripping Tools**

- CUTTING AND STRIPPING TOOLS



### **Polishing Tools**

- POLISHING TOOLS\_DATASHEET



**Fiber Optic Instruments** 

# Fiber Optic Instruments

Out Line S.r.l.





# Measuring Instruments OTDR

- FIBER OPTICS - MEASURING INSTRU MENTS OTDR



### **Easy Splicer**

- EASY SPLICER



### 740 FTTx Fusion Splicer

- 740 FTTX FUSION SPLICER



**Microducts and Accessories** 

### Microducts Accessories

Out Line S.r.l.





### **Micro Ducts**

- SPEED PIPE
- BUNDLES
- FENDER
- ACCESSORIES



**Pole Mounting Accessories** 



# **Pole Mounting Accessories**







Fiber distribution box for 2/4 UI for aerial or wall installation



Fiber distribution box for 6 UI for pole or wall i