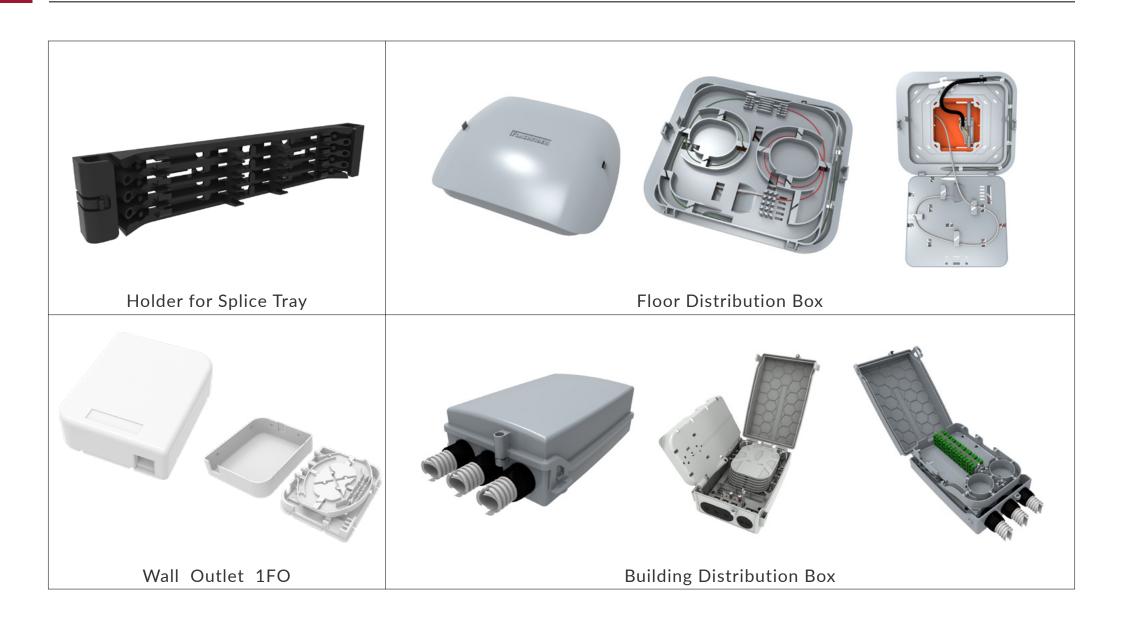

# Our R&D Department

Fiber Duct Adapter Outline Panduit

Splice Tray

F2F Building Distribution Box

### **Wall Outlet**

- 1 FO WALL OUTLET
- 2 FO WALL OUTLET
- 4 FO WALL OUTLET

#### Floor Distribution Box

- 1 RISER CABLE 8 FO FLOOR DISTRIBUTION BOX
- 2 RISER CABLES 16 FO FLOOR DISTRIBUTION BOX