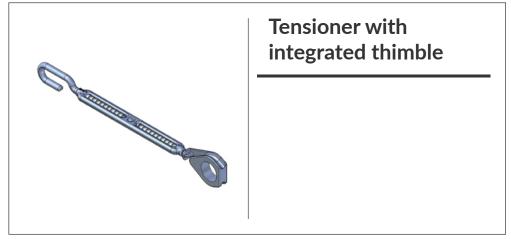

# **Pole Mounting Accessories**

Fiber distribution box for 2/4 UI for aerial or wall installation

Fiber distribution box for 6 UI for pole or wall installation