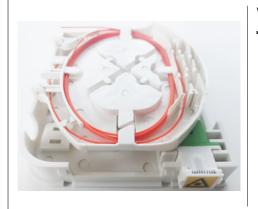

# Fiber Optic Splice Closures

- FTTH DROP CABLE TYPE FIBER OPTIC SPLICE AND SPLITTER CLOSURE
- FIBER OPTIC SPLICE TRAY
- FIBER OPTIC SPLICE CLOSURE