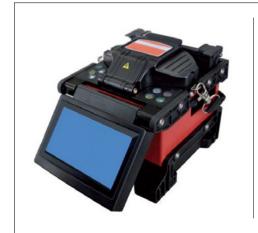

### 740 FTTx Fusion Splicer

- 740 FTTX FUSION SPLICER

**Microducts and Accessories** 