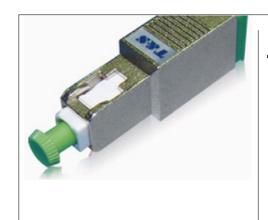

### **Pigtail Connector**

- FIBER OPTIC PIGTAIL.
- PIGTAIL TYPE 1650NM U BAND RE FLECTORS