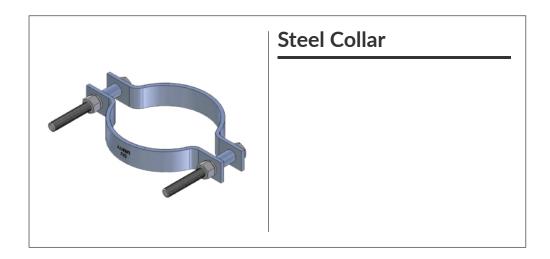

# **Pole Mounting Accessories**

Fiber distribution box for 2/4 UI for aerial or wall installation

Fiber distribution box for 6 UI for pole or wall installation