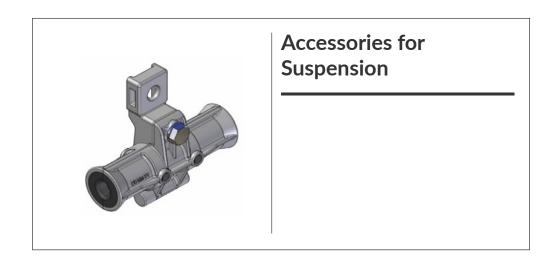

# **Pole Mounting Accessories**

Fiber distribution box for 2/4 UI for aerial or wall installation

Fiber distribution box for 6 UI for pole or wall installation