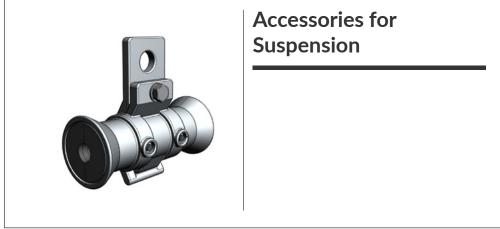

# **Pole Mounting Accessories**

Fiber distribution box for 2/4 UI for aerial or wall installation

Fiber distribution box for 6 UI for pole or wall installation