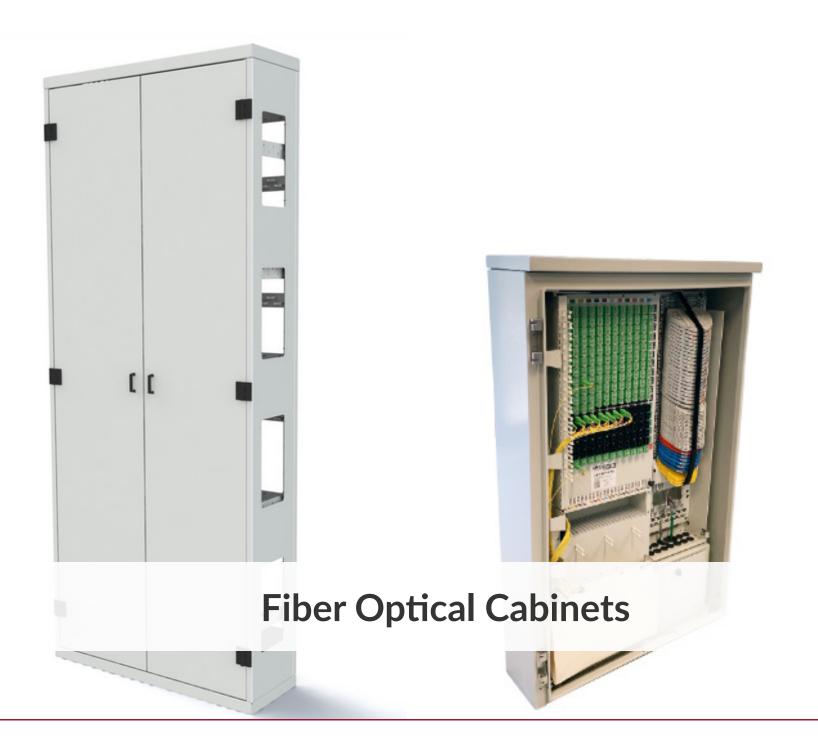

transparent profile allows you to pass the fiber in a simple and clean way where it is not possible to use the existing electrical system.

SILWAY guarantees the correct curvature of the optical fiber even in the presence of edges and corners.

This system allows everybody to create a protective path for cables in general up to 2.5mm in diameter with a minimum visual impact. Particularly it was designed for optical fibers.

The need arises from the frequent obstruction of junction boxes and corrugated pipes that do not allow the passage of delicate fiber optic cables.



# **Fiber Optic Tools**

Out Line S.r.l.





### **Full Case for Jointers**

- FIBER OPTICS - FULL CASE FOR JOINTERS



#### **Cutting and Stripping Tools**

- CUTTING AND STRIPPING TOOLS



- POLISHING TOOLS\_DATASHEET



### **Fiber Optical Cabinets**

Out Line S.r.l.



#### PFS4

Outdoor street cabinet for up to 256 users

- OPEN FIBER CONFIGURATION WITH HGLX 1X16 SPLITTER



#### MINI-CRO

Outdoor street cabinets for up to 128 users

- FIBERCOP CONFIGURATION

### **Fiber Optical Cabinets**







### **Fiber Optic Instruments**



# **Fiber Optic Instruments**









### **Microducts and Accessories**



# **Microducts Accessories**







### **Pole Mounting Accessories**



# **Pole Mounting Accessories**



Out Line S.r.l.



Fiber distribution box for 2/4 UI for aerial or wall installation



Fiber distribution box for 6 UI for pole or wall installation







ADDRESS: Out Line S.r.l. via degli Olmetti 39D 00060 Formello (RM)

PHONE: +39 0690405273

EMAIL: commerciale@outline.company

OPEN HOURS