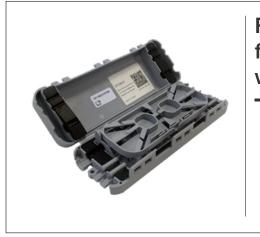

# **Pole Mounting Accessories**

Out Line S.r.l.

Fiber distribution box for 2/4 UI for aerial or wall installation

Fiber distribution box for 6 UI for pole or wall installation

ADDRESS: Out Line S.r.l. via degli Olmetti 39D 00060 Formello (RM)