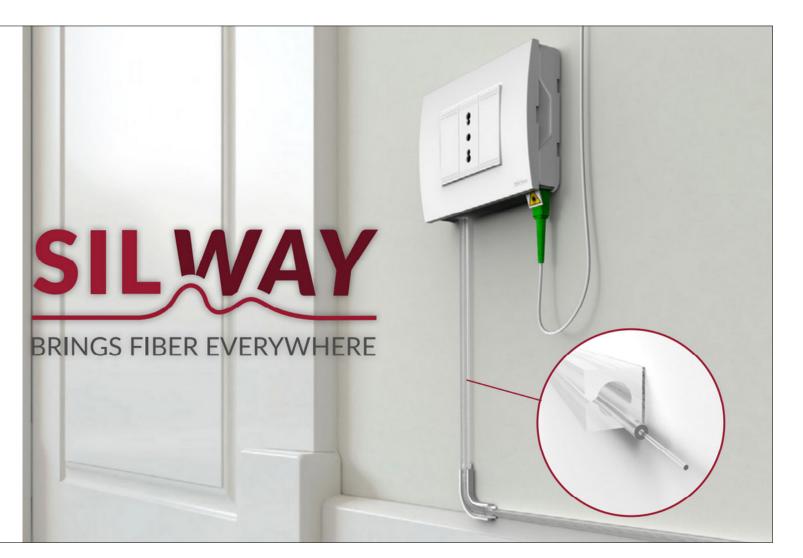

#### **SILWAY**

Designed and created by Out Line, SILWAY allows you to bring the optical fiber to every point of the apartment. The small and transparent profile allows you to pass the fiber in a simple and clean way where it is not possible to use the existing electrical system.

SILWAY guarantees the correct curvature of the optical fiber even in the presence of edges and corners.

This system allows everybody to create a protective path for cables in general up to 2.5mm in diameter with a minimum visual impact. Particularly it was designed for optical fibers.

The need arises from the frequent obstruction of junction boxes and corrugated pipes that do not allow the passage of delicate fiber optic cables.