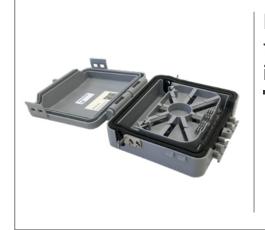

# **Pole Mounting Accessories**

Out Line S.r.l.

Fiber distribution box for 2/4 UI for aerial or wall installation

Fiber distribution box for 6 UI for pole or wall installation

ADDRESS: Out Line S.r.l. via degli Olmetti 39D 00060 Formello (RM)