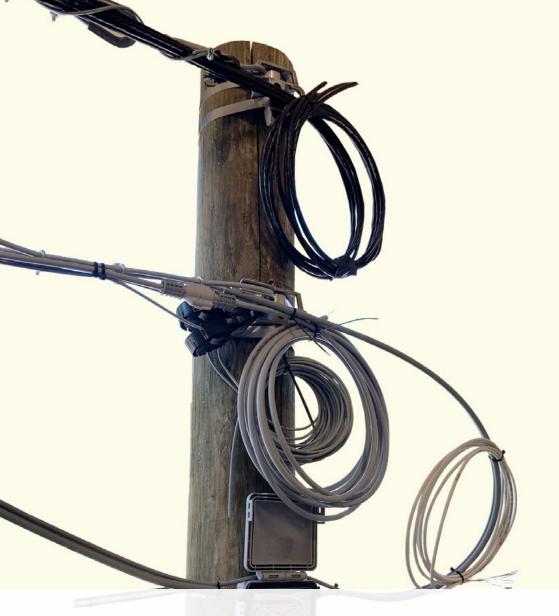

### **Pole Mounting Accessories**

# **Pole Mounting Accessories**

Out Line S.r.l.

Fiber distribution box for 2/4 UI for aerial or wall installation

Fiber distribution box for 6 UI for pole or wall installation

ADDRESS: Out Line S.r.l. via degli Olmetti 39D 00060 Formello (RM)