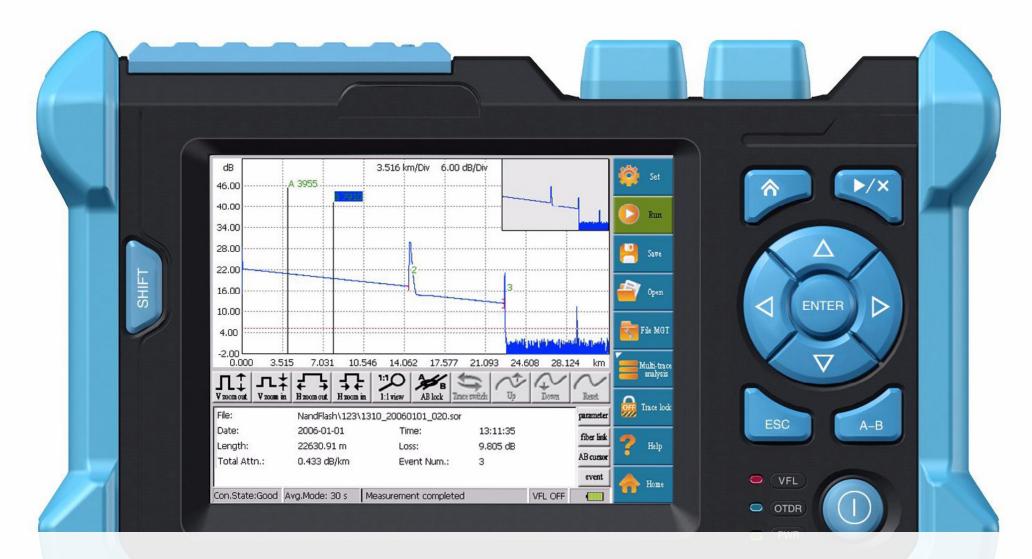

a protective path for cables in general up to 2.5mm in diameter with a minimum visual impact. Particularly it was designed for optical fibers.

The need arises from the frequent obstruction of junction boxes and corrugated pipes that do not allow the passage of delicate fiber optic cables.



# **Fiber Optic Tools**

Out Line S.r.l.





### **Full Case for Jointers**

- FIBER OPTICS - FULL CASE FOR JOINTERS



#### **Cutting and Stripping Tools**

- CUTTING AND STRIPPING TOOLS



- POLISHING TOOLS\_DATASHEET



### **Fiber Optical Cabinets**

Out Line S.r.l.



#### PFS4

Outdoor street cabinet for up to 256 users

- OPEN FIBER CONFIGURATION WITH HGLX 1X16 SPLITTER



#### MINI-CRO

Outdoor street cabinets for up to 128 users

- FIBERCOP CONFIGURATION

### **Fiber Optical Cabinets**







### **Fiber Optic Instruments**



# **Fiber Optic Instruments**









### **Microducts and Accessories**



# **Microducts Accessories**







### **Pole Mounting Accessories**



# **Pole Mounting Accessories**



Out Line S.r.l.



Fiber distribution box for 2/4 UI for aerial or wall installation



Fiber distribution box for 6 UI for pole or wall installation







ADDRESS: Out Line S.r.l. via degli Olmetti 39D 00060 Formello (RM)

PHONE: +39 0690405273

EMAIL: commerciale@outline.company

OPEN HOURS: Monday to Friday, 9:00 am - 6:00 pm



www.outline.company