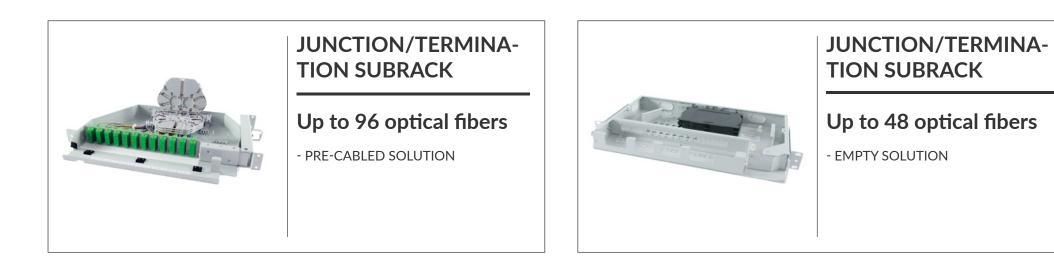

e a protective path for cables in general up to 2.5mm in diameter with a minimum visual impact. Particularly it was designed for optical fibers.

The need arises from the frequent obstruction of junction boxes and corrugated pipes that do not allow the passage of delicate fiber optic cables.



# **Fiber Optic Tools**

Out Line S.r.l.





### **Full Case for Jointers**

- FIBER OPTICS - FULL CASE FOR JOINTERS



#### **Cutting and Stripping Tools**

- CUTTING AND STRIPPING TOOLS



- POLISHING TOOLS\_DATASHEET



### **Fiber Optical Cabinets**

Out Line S.r.l.



#### PFS4

Outdoor street cabinet for up to 256 users

- OPEN FIBER CONFIGURATION WITH HGLX 1X16 SPLITTER



#### MINI-CRO

Outdoor street cabinets for up to 128 users

- FIBERCOP CONFIGURATION

### **Fiber Optical Cabinets**







### **Fiber Optic Instruments**



# **Fiber Optic Instruments**









### **Microducts and Accessories**



# **Microducts Accessories**







### **Pole Mounting Accessories**



# **Pole Mounting Accessories**



Out Line S.r.l.



Fiber distribution box for 2/4 UI for aerial or wall installation



Fiber distribution box for 6 UI for pole or wall installation







ADDRESS: Out Line S.r.l. via degli Olmetti 39D 00060 Formello (RM)

PHONE: +39 0690405273

EMAIL: commerciale@outline.company

OPEN HOURS: Monday to Friday, 9:00 am - 6:00 pm



www.outline.company