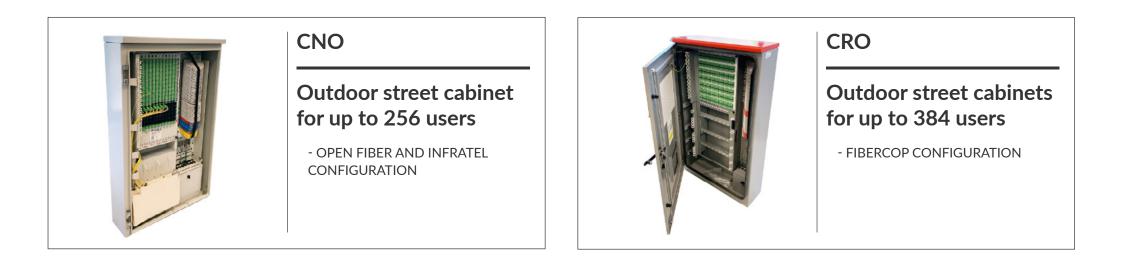

#### PFS4

Outdoor street cabinet for up to 256 users

- OPEN FIBER CONFIGURATION WITH HGLX 1X16 SPLITTER

#### MINI-CRO

Outdoor street cabinets for up to 128 users

- FIBERCOP CONFIGURATION