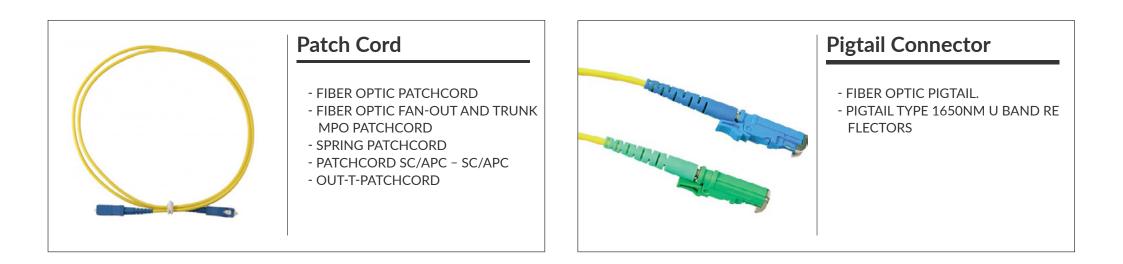

#### **U-Band Reflector**

- U-BAND REFLECTOR
- RIFLETTORI FBG MONODIREZIONALI
- RIFLETTORI FBG BIDIREZIONALI
- PIGTAIL TYPE 1650NM U BAND RE FLECTORS

Out Line S.r.l.