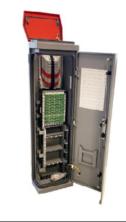

#### MINI-CRO

Outdoor street cabinets for up to 128 users

- FIBERCOP CONFIGURATION