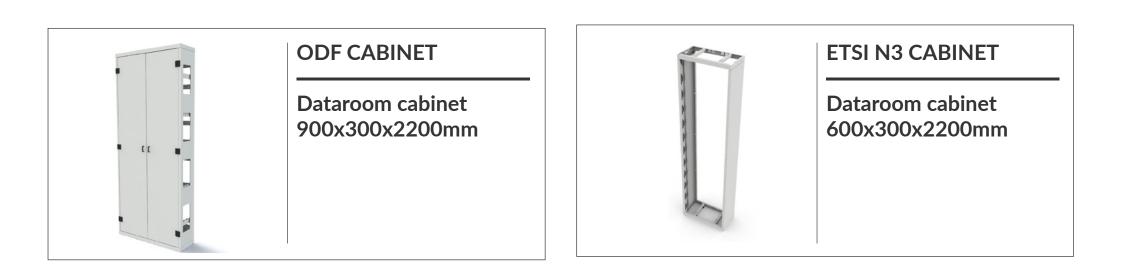

ate a protective path for cables in general up to 2.5mm in diameter with a minimum visual impact. Particularly it was designed for optical fibers.

The need arises from the frequent obstruction of junction boxes and corrugated pipes that do not allow the passage of delicate fiber optic cables.



# **Fiber Optic Tools**

Out Line S.r.l.





### **Full Case for Jointers**

- FIBER OPTICS - FULL CASE FOR JOINTERS



#### **Cutting and Stripping Tools**

- CUTTING AND STRIPPING TOOLS



- POLISHING TOOLS\_DATASHEET



### **Fiber Optical Cabinets**

Out Line S.r.l.



#### PFS4

Outdoor street cabinet for up to 256 users

- OPEN FIBER CONFIGURATION WITH HGLX 1X16 SPLITTER



#### MINI-CRO

Outdoor street cabinets for up to 128 users

- FIBERCOP CONFIGURATION

### **Fiber Optical Cabinets**







### **Fiber Optic Instruments**



# **Fiber Optic Instruments**









### **Microducts and Accessories**



# **Microducts Accessories**







### **Pole Mounting Accessories**



# **Pole Mounting Accessories**



Out Line S.r.l.



Fiber distribution box for 2/4 UI for aerial or wall installation



Fiber distribution box for 6 UI for pole or wall installation







ADDRESS: Out Line S.r.l. via degli Olmetti 39D 00060 Formello (RM)

PHONE: +39 0690405273

EMAIL: commerciale@outline.company

OPEN HOURS: Monday to Friday, 9:00 am - 6:00 pm



www.outline.company