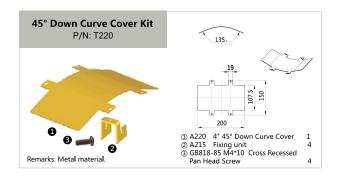

## OPTICAL CABLE DUCT

| Part Number | Description                  | Page Number | Part Number   | Description                   | Page Number |
|-------------|------------------------------|-------------|---------------|-------------------------------|-------------|
|             | 2"× 2" parts                 |             |               | 4"× 10" parts                 |             |
| A101        | 2" Straight Unit             | 6           | A501          | 10" Straight Unit             | 14          |
| A102        | 2" Straight Unit Cover       | 6           | A503          | 10" Horizontal Cross          | 15          |
| A104        | 2" 90°Horizontal Curve       | 6           | A504          | 10" Horizontal T              | 14          |
| A105        | 2" 90°Horizontal Curve Cover | 6           | A506          | 10" Horizontal Cross Cover    | 15          |
| A106        | 2" Horizontal T              | 6           | A507          | 10" Horizontal T Cover        | 14          |
| A107        | 2" Horizontal T Cover        | 6           | A510          | 10" Straight Unit Cover       | 14          |
| A108        | 2" Coupler                   | 6           | A512          | 10" 90°Horizontal Curve Cover | 14          |
| A114        | 2" End Cap                   | 6           | A513          | 10" 90°Horizontal Curve       | 14          |
| A115        | 2" 90° Up Curve              |             | A522          | 10" End Cap                   | 15          |
| A116        | 2" 90° Up Curve Cover        |             | A529          | 10" Special Part End Cap      | 15          |
| A117        | 2" 90° Down Curve            |             | T5021         | 10" Coupler Kit A             | 14          |
| A118        | 2" 90° Down Curve Cover      |             | T5022         | 10" Coupler Kit B             | 14          |
|             |                              |             | T5022S        | 10" Coupler Kit S             | 14          |
|             | 4"× 4" parts                 |             |               |                               |             |
| A203        | 4" Straight Unit             | 8           |               | 4"× 12" parts                 |             |
| A205        | 4" Horizontal T              |             | A403          | 12" Straight Unit             | 16          |
| A206        | 4" Horizontal T Cover        |             | A404          | 12" 90° Down Curve            |             |
| A207        | 4" 45° Up Curve              |             | A405          | 12" 45° Down Curve            |             |
| A208        | 4" 45° Down Curve            |             | A406          | 12" 45° Up Curve              | 17          |
| A209        | 4" 90° Down Curve            |             | A407          | 12" Horizontal Cross          | 17          |
| A211        | 4" 90°Horizontal Curve       |             | A417          | 12" Horizontal T              | 17          |
| A212        | 4" 90°Horizontal Curve Cover |             | A418          | 12" Horizontal T Cover        |             |
| A212        | 4" End Cap                   |             | A420          | 12" Horizontal Cross Cover    | 17          |
| A216        | 4" Special Part End Cap      |             | A422          | 12" Straight Unit Cover       | 16          |
| A210        | 4" Storage Duct Cover        |             | A425          | 12" 90°Horizontal Curve Cover | 16          |
| A235        | 4" Horizontal Cross          |             | A426          | 12" 45°Horizontal Curve Cover | 17          |
| A236        | 4" Horizontal Cross Cover    |             | A427          | 12" 45°Horizontal Curve       | 17          |
| T202        | 4" Straight Unit Cover Kit   |             | A429          | 12" 90°Horizontal Curve       | 16          |
| T202        | 4" Coupler Kit A             |             | A431          | 12" End Cap                   | 16          |
| T2041       | 4" Coupler Kit B             |             | A434          | 12" Special Part End Cap      | 16          |
| T2042       | 4" Coupler Kit S             |             | T4281         | 12" Coupler Kit A A           |             |
| T20423      | 4" Coupler Spill Over Kit    |             | T4282         | 12" Coupler Kit B             |             |
| T2043       | 4" Vertical Cover Kit        |             | T4282S        | 12" Coupler Kit S             | 16          |
| T203        | 4" 45° Up Curve Cover Kit    |             | T437          | 12" 45° Up Curve Cover Kit    |             |
| T219        | 4" 45° Down Curve Cover Kit  |             | T438          | 12" 45° Down Curve Cover Kit  |             |
| T220        | 4" 90° Down Curve Cover Kit  |             | T439          | 12" 90° Down Curve Cover Kit  |             |
| T231        | 4" Storage Duct              |             | AD-OLPAN 12x4 | Fitting for Transitions Kit   | 18          |
| A241        | Vertical T                   |             | AD-OLADC 12x4 | Fitting for Transitions Kit   |             |
| A241        | Vertical T Cover             |             |               |                               |             |