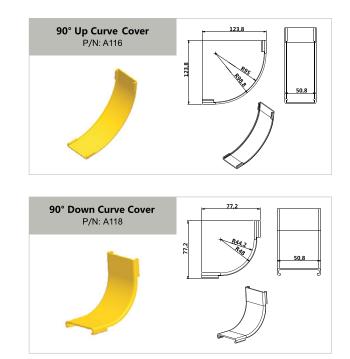

## OPTICAL CABLE DUCT

| Part Number | Description                  | Page Number | Part Number   | Description                   | Page Number |
|-------------|------------------------------|-------------|---------------|-------------------------------|-------------|
|             | 2"× 2" parts                 |             |               | 4"× 10" parts                 |             |
| A101        | 2" Straight Unit             | 6           | A501          | 10" Straight Unit             | 14          |
| A102        | 2" Straight Unit Cover       | 6           | A503          | 10" Horizontal Cross          | 15          |
| A104        | 2" 90°Horizontal Curve       | 6           | A504          | 10" Horizontal T              | 14          |
| A105        | 2" 90°Horizontal Curve Cover | 6           | A506          | 10" Horizontal Cross Cover    | 15          |
| A106        | 2" Horizontal T              | 6           | A507          | 10" Horizontal T Cover        | 14          |
| A107        | 2" Horizontal T Cover        | 6           | A510          | 10" Straight Unit Cover       | 14          |
| A108        | 2" Coupler                   | 6           | A512          | 10" 90°Horizontal Curve Cover | 14          |
| A114        | 2" End Cap                   | 6           | A513          | 10" 90°Horizontal Curve       | 14          |
| A115        | 2" 90° Up Curve              |             | A522          | 10" End Cap                   | 15          |
| A116        | 2" 90° Up Curve Cover        |             | A529          | 10" Special Part End Cap      | 15          |
| A117        | 2" 90° Down Curve            |             | T5021         | 10" Coupler Kit A             | 14          |
| A118        | 2" 90° Down Curve Cover      |             | T5022         | 10" Coupler Kit B             | 14          |
|             |                              |             | T5022S        | 10" Coupler Kit S             | 14          |
|             | 4"× 4" parts                 |             |               |                               |             |
| A203        | 4" Straight Unit             | 8           |               | 4"× 12" parts                 |             |
| A205        | 4" Horizontal T              |             | A403          | 12" Straight Unit             | 16          |
| A206        | 4" Horizontal T Cover        |             | A404          | 12" 90° Down Curve            |             |
| A207        | 4" 45° Up Curve              |             | A405          | 12" 45° Down Curve            |             |
| A208        | 4" 45° Down Curve            |             | A406          | 12" 45° Up Curve              | 17          |
| A209        | 4" 90° Down Curve            |             | A407          | 12" Horizontal Cross          | 17          |
| A211        | 4" 90°Horizontal Curve       |             | A417          | 12" Horizontal T              | 17          |
| A212        | 4" 90°Horizontal Curve Cover |             | A418          | 12" Horizontal T Cover        |             |
| A212        | 4" End Cap                   |             | A420          | 12" Horizontal Cross Cover    | 17          |
| A216        | 4" Special Part End Cap      |             | A422          | 12" Straight Unit Cover       | 16          |
| A210        | 4" Storage Duct Cover        |             | A425          | 12" 90°Horizontal Curve Cover | 16          |
| A235        | 4" Horizontal Cross          |             | A426          | 12" 45°Horizontal Curve Cover | 17          |
| A236        | 4" Horizontal Cross Cover    |             | A427          | 12" 45°Horizontal Curve       | 17          |
| T202        | 4" Straight Unit Cover Kit   |             | A429          | 12" 90°Horizontal Curve       | 16          |
| T202        | 4" Coupler Kit A             |             | A431          | 12" End Cap                   | 16          |
| T2041       | 4" Coupler Kit B             |             | A434          | 12" Special Part End Cap      | 16          |
| T2042       | 4" Coupler Kit S             |             | T4281         | 12" Coupler Kit A A           |             |
| T20423      | 4" Coupler Spill Over Kit    |             | T4282         | 12" Coupler Kit B             |             |
| T2043       | 4" Vertical Cover Kit        |             | T4282S        | 12" Coupler Kit S             | 16          |
| T203        | 4" 45° Up Curve Cover Kit    |             | T437          | 12" 45° Up Curve Cover Kit    |             |
| T219        | 4" 45° Down Curve Cover Kit  |             | T438          | 12" 45° Down Curve Cover Kit  |             |
| T220        | 4" 90° Down Curve Cover Kit  |             | T439          | 12" 90° Down Curve Cover Kit  |             |
| T231        | 4" Storage Duct              |             | AD-OLPAN 12x4 | Fitting for Transitions Kit   | 18          |
| A241        | Vertical T                   |             | AD-OLADC 12x4 | Fitting for Transitions Kit   |             |
| A241        | Vertical T Cover             |             |               |                               |             |