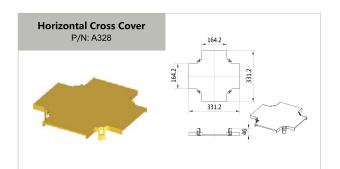

#### 4"× 6" parts

| 4 x o parts  |                                |  |  |  |
|--------------|--------------------------------|--|--|--|
| A305         | 6" 90° Down Curve 12           |  |  |  |
| A306         | 6" 45° Down Curve              |  |  |  |
| A307         | 6" 45° Up Curve                |  |  |  |
| A314         | 6" Horizontal T Cover          |  |  |  |
| A315         | 6" 90°Horizontal Curve         |  |  |  |
| A317         | 6" Horizontal T                |  |  |  |
| A318         | 6" 90°Horizontal Curve Cover   |  |  |  |
| A319         | 6" Straight Unit 11            |  |  |  |
| A322         | 6" End Cap                     |  |  |  |
| A325         | 6" Special Part End Cap 11     |  |  |  |
| A327         | 6" Horizontal Cross            |  |  |  |
| A328         | 6" Horizontal Cross Cover      |  |  |  |
| A349         | 6" Storage Duct Cover          |  |  |  |
| T302         | 6" Straight Unit Cover Kit     |  |  |  |
| T303         | 6" Vertical Cover Kit          |  |  |  |
| T3161        | 6" Coupler Kit A 11            |  |  |  |
| T3162        | 6" Coupler Kit B 11            |  |  |  |
| T3162S       | 6" Coupler Kit S 11            |  |  |  |
| T334         | 6" 45° Up Curve Cover Kit 12   |  |  |  |
| T335         | 6" 45° Down Curve Cover Kit 12 |  |  |  |
| T336         | 6" 90° Down Curve Cover Kit    |  |  |  |
| T347         | 6" Storage Duct 13             |  |  |  |
| AD-OLPAN 6x4 | Fitting for Transitions Kit 12 |  |  |  |
| AD-OLADC 6x4 | Fitting for Transitions Kit 13 |  |  |  |