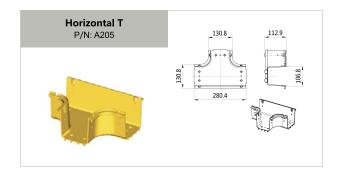

## OPTICAL CABLE DUCT

| Part Number | Description                  | Page Number | Part Number   | Description                   | Page Number |
|-------------|------------------------------|-------------|---------------|-------------------------------|-------------|
|             | 2"× 2" parts                 |             |               | 4"× 10" parts                 |             |
| A101        | 2" Straight Unit             | 6           | A501          | 10" Straight Unit             | 14          |
| A102        | 2" Straight Unit Cover       | 6           | A503          | 10" Horizontal Cross          | 15          |
| A104        | 2" 90°Horizontal Curve       | 6           | A504          | 10" Horizontal T              | 14          |
| A105        | 2" 90°Horizontal Curve Cover | 6           | A506          | 10" Horizontal Cross Cover    | 15          |
| A106        | 2" Horizontal T              | 6           | A507          | 10" Horizontal T Cover        | 14          |
| A107        | 2" Horizontal T Cover        | 6           | A510          | 10" Straight Unit Cover       | 14          |
| A108        | 2" Coupler                   | 6           | A512          | 10" 90°Horizontal Curve Cover | 14          |
| A114        | 2" End Cap                   | 6           | A513          | 10" 90°Horizontal Curve       | 14          |
| A115        | 2" 90° Up Curve              |             | A522          | 10" End Cap                   | 15          |
| A116        | 2" 90° Up Curve Cover        |             | A529          | 10" Special Part End Cap      | 15          |
| A117        | 2" 90° Down Curve            |             | T5021         | 10" Coupler Kit A             | 14          |
| A118        | 2" 90° Down Curve Cover      |             | T5022         | 10" Coupler Kit B             | 14          |
|             |                              |             | T5022S        | 10" Coupler Kit S             | 14          |
|             | 4"× 4" parts                 |             |               |                               |             |
| A203        | 4" Straight Unit             | 8           |               | 4"× 12" parts                 |             |
| A205        | 4" Horizontal T              |             | A403          | 12" Straight Unit             | 16          |
| A206        | 4" Horizontal T Cover        |             | A404          | 12" 90° Down Curve            |             |
| A207        | 4" 45° Up Curve              |             | A405          | 12" 45° Down Curve            |             |
| A208        | 4" 45° Down Curve            |             | A406          | 12" 45° Up Curve              | 17          |
| A209        | 4" 90° Down Curve            |             | A407          | 12" Horizontal Cross          | 17          |
| A211        | 4" 90°Horizontal Curve       |             | A417          | 12" Horizontal T              | 17          |
| A212        | 4" 90°Horizontal Curve Cover |             | A418          | 12" Horizontal T Cover        |             |
| A212        | 4" End Cap                   |             | A420          | 12" Horizontal Cross Cover    | 17          |
| A216        | 4" Special Part End Cap      |             | A422          | 12" Straight Unit Cover       | 16          |
| A210        | 4" Storage Duct Cover        |             | A425          | 12" 90°Horizontal Curve Cover | 16          |
| A235        | 4" Horizontal Cross          |             | A426          | 12" 45°Horizontal Curve Cover | 17          |
| A236        | 4" Horizontal Cross Cover    |             | A427          | 12" 45°Horizontal Curve       | 17          |
| T202        | 4" Straight Unit Cover Kit   |             | A429          | 12" 90°Horizontal Curve       | 16          |
| T202        | 4" Coupler Kit A             |             | A431          | 12" End Cap                   | 16          |
| T2041       | 4" Coupler Kit B             |             | A434          | 12" Special Part End Cap      | 16          |
| T2042       | 4" Coupler Kit S             |             | T4281         | 12" Coupler Kit A A           |             |
| T20423      | 4" Coupler Spill Over Kit    |             | T4282         | 12" Coupler Kit B             |             |
| T2043       | 4" Vertical Cover Kit        |             | T4282S        | 12" Coupler Kit S             | 16          |
| T203        | 4" 45° Up Curve Cover Kit    |             | T437          | 12" 45° Up Curve Cover Kit    |             |
| T219        | 4" 45° Down Curve Cover Kit  |             | T438          | 12" 45° Down Curve Cover Kit  |             |
| T220        | 4" 90° Down Curve Cover Kit  |             | T439          | 12" 90° Down Curve Cover Kit  |             |
| T231        | 4" Storage Duct              |             | AD-OLPAN 12x4 | Fitting for Transitions Kit   | 18          |
| A241        | Vertical T                   |             | AD-OLADC 12x4 | Fitting for Transitions Kit   |             |
| A241        | Vertical T Cover             |             |               |                               |             |