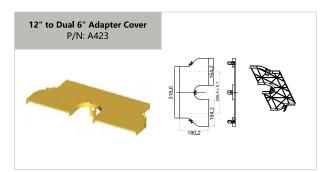

## OPTICAL CABLE DUCT

| art Number     | Description                                      | Page Number   | Part Number    | Description                                                                               | Page Num             |
|----------------|--------------------------------------------------|---------------|----------------|-------------------------------------------------------------------------------------------|----------------------|
|                | Hybrid                                           |               |                | Exit                                                                                      |                      |
| A313           | 6" to 4" Horizontal T Cover                      | 22            | T2341          | 2" Quick Exit Kit with Flex Tube Drop 2 for 4'                                            | Tray 2               |
| A320           | 6" to 4" Horizontal T                            |               | T2342          | 2" Quick Exit Kit with Flex Tube Drop 2 for 6'                                            |                      |
| A326           | 6" to 4" Horizontal Cross                        |               | T2343          | 2" Quick Exit Kit with Trumpet Flare Drop 2 f                                             |                      |
| A329           | 6" to 4" Horizontal Cross Cover                  |               | T2344          | 2" Quick Exit Kit with Trumpet Flare Drop 2 f                                             |                      |
| A350           | 6" to 4" Adapter                                 |               | T41341         | 4" Quick Exit Kit with Flex Tube Drop 1 for 4"                                            |                      |
| A351           | 6" to 4" Adapter Cover                           |               | T41342         | 4" Quick Exit Kit with Flex Tube Drop 1 for 4"                                            |                      |
| A408           | 12" to 6" Horizontal T                           |               | T41343         | 4" Quick Exit Kit with Flex Tube Drop 1 for 4"                                            | -                    |
| A409           | 12" to 6" Adapter                                |               | T41344         | 4" Quick Exit Kit with Trumpet Flare Drop 1 fe                                            | -                    |
| A410           | 12" to 6" Horizontal Cross                       |               | T41344         | 4" Quick Exit Kit with Flex Tube Drop 1 for 6"                                            | •                    |
| A411           | 12" to Dual 6" Adapter                           |               | T41312         | 4" Quick Exit Kit with Flex Tube Drop 1 for 6"                                            |                      |
| A419           | 12" to 6" Horizontal T Cover                     |               | T41312         | 4" Quick Exit Kit with Flex Tube Drop 1 for 6"                                            | ,                    |
| A413<br>A421   | 12" to 6" Horizontal Cross Cover                 |               | T41313         | 4" Quick Exit Kit with Trumpet Flare Drop 1 fe                                            | •                    |
| A421<br>A423   |                                                  |               | T41314         |                                                                                           | -                    |
| A423<br>A424   |                                                  |               |                | 4" Quick Exit Kit with Flex Tube Drop 1 for 10                                            | -                    |
|                | 12" to 6" Adapter Cover                          |               | T41322         | 4" Quick Exit Kit with Flex Tube Drop 1 for 10                                            | -                    |
| A505<br>A509   | 10" to 6" Adapter                                |               | T41323         | 4" Quick Exit Kit with Flex Tube Drop 1 for 10                                            |                      |
|                | 10" to 6" Adapter Cover                          |               | T41324         | 4" Quick Exit Kit with Trumpet Flare Drop 1 fe                                            |                      |
| T445           | 12" to 10" Connector Kit                         | 23            | T41331         | 4" Quick Exit Kit with Flex Tube Drop 1 for 12                                            | -                    |
|                | Flex Tube                                        |               | T41332         | 4" Quick Exit Kit with Flex Tube Drop 1 for 12                                            | ,                    |
| 005            |                                                  | 24            | T41333         | 4" Quick Exit Kit with Flex Tube Drop 1 for 12                                            | •                    |
| C35            | Flex Tube (diameter: 35mm)                       |               | T41334         | 4" Quick Exit Kit with Trumpet Flare Drop 1 f                                             |                      |
| C80            |                                                  | 24            | T1111          | 2" Fixed Exit Kit with Flex Tube Drop 2 for 4"                                            | -                    |
| A35            | Flex tube retention clip (For C35)               | 24            | T1112          | 2" Fixed Exit Kit with Flex Tube Drop 2 for 6"                                            |                      |
|                | Installation                                     |               | T1113          | 2" Fixed Exit Kit with Trumpet Flare Drop 2 for                                           |                      |
| T202           |                                                  | 20            | T1114          | 2" Fixed Exit Kit with Trumpet Flare Drop 2 for                                           | or 6" Tray           |
|                | 4" Straight Unit Cover Kit                       |               | T35241         | 4" Quick Exit Kit with Flex Tube Drop 2 for 4"                                            | Tray with 2 holes    |
| T302           | 6" Straight Unit Cover Kit                       |               | T35242         | 4" Quick Exit Kit with Flex Tube Drop 2 for 4"                                            | Tray with 3 holes    |
| T2041          | 4" Coupler Kit A For Straight Section            |               | T35243         | 4" Quick Exit Kit with Flex Tube Drop 2 for 4"                                            | •                    |
| T3161          | 6" Coupler Kit A For Straight Section            |               | T35244         | 4" Quick Exit Kit with Trumpet Flare Drop 2 for                                           | or 4" Tray           |
| T5021          | 10" Coupler Kit A For Straight Section           |               | T35211         | 4" Quick Exit Kit with Flex Tube Drop 2 for 6'                                            | Tray with 2 holes    |
| T4281          | 12" Coupler Kit A For Straight Section           |               | T35212         | 4" Quick Exit Kit with Flex Tube Drop 2 for 6'                                            | Tray with 3 holes    |
| T2042          | 4" Coupler Kit B For Straight Section            |               | T35213         | 4" Quick Exit Kit with Flex Tube Drop 2 for 6'                                            | Tray with 1 hole     |
| T3162          | 6" Coupler Kit B For Straight Section            |               | T35214         | 4" Quick Exit Kit with Trumpet Flare Drop 2 f                                             | or 6" Tray           |
| T5022          | 10" Coupler Kit B For Straight Section           |               | T35221         | 4" Quick Exit Kit with Flex Tube Drop 2 for 10                                            | " Tray with 2 holes  |
| T4282          | 12" Coupler Kit B For Straight Section           |               | T35222         | 4" Quick Exit Kit with Flex Tube Drop 2 for 10                                            | )" Tray with 3 holes |
| T100           | Tubolar fixing kit                               |               | T35223         | 4" Quick Exit Kit with Flex Tube Drop 2 for 10                                            | )" Tray with 1 hole  |
| T2170          | 4" Anchor Support Kit                            |               | T35224         | 4" Quick Exit Kit with Trumpet Flare Drop 2 for                                           | or 10" Tray          |
| T3300          | 6" Anchor Support Kit                            |               | T35231         | 4" Quick Exit Kit with Flex Tube Drop 2 for 12                                            | 2" Tray with 2 holes |
| T540           | 10" Anchor Support Kit                           |               | T35232         | 4" Quick Exit Kit with Flex Tube Drop 2 for 12                                            | 2" Tray with 3 holes |
| T4350          | 12" Anchor Support Kit                           |               | T35233         | 4" Quick Exit Kit with Flex Tube Drop 2 for 12                                            | 2" Tray with 1 hole  |
| T225           | 4" Trapeze Support Kit                           |               | T35234         | 4" Quick Exit Kit with Trumpet Flare Drop 2 f                                             | or 12" Tray          |
| T338           | 6" Trapeze Support Kit                           |               | T22811         | 4" Fixed Exit Kit with Flex Tube Drop for 6" T                                            | ray with 2 holes     |
| T551           | 10" Trapeze Support Kit                          | 35            | T22812         | 4" Fixed Exit Kit with Flex Tube Drop for 6" T                                            | ray with 3 holes     |
| T440           | 12" Trapeze Support Kit                          | 35            | T22813         | 4" Fixed Exit Kit with Flex Tube Drop for 6" T                                            |                      |
| T226           | 4" Top of Rack/Cabinet Support Kit               |               | T22814         | 4" Fixed Exit Kit with Trumpet Flare Drop for                                             |                      |
| T339           | 6" Top of Rack/Cabinet Support Kit               |               | T22821         | 4" Fixed Exit Kit with Flex Tube Drop for 10"                                             | -                    |
| T552           | 10" Top of Rack/Cabinet Support Kit              |               | T22822         | 4" Fixed Exit Kit with Flex Tube Drop for 10"                                             | -                    |
| T441           | 12" Top of Rack/Cabinet Support Kit              | 35            | T22823         | 4" Fixed Exit Kit with Flex Tube Drop for 10"                                             |                      |
| T227           | 4" Auxiliary Framing Support Kit                 | 36            | T22824         | 4" Fixed Exit Kit with Trumpet Flare Drop for                                             |                      |
| T345           | 6" Auxiliary Framing Support Kit                 |               | T22831         | 4" Fixed Exit Kit with Flex Tube Drop for 12"                                             | -                    |
| T550           | 10" Auxiliary Framing Support Kit                |               | T22831         | 4" Fixed Exit Kit with Flex Tube Drop for 12"                                             | -                    |
| T446           | 12" Auxiliary Framing Support Kit                |               | T22832         | 4" Fixed Exit Kit with Flex Tube Drop for 12"                                             | ,                    |
| T2240          | 4" Wall Support Kit                              |               | T22833         | 4" Fixed Exit Kit with Trumpet Flare Drop for                                             |                      |
| T3370          | 6" Wall Support Kit                              |               | T3081          | Downspout with Flex Tube Drop with 2 holes                                                | -                    |
| T5530          | 10" Wall Support Kit                             |               | T3081          | Downspout with Flex Tube Drop with 2 holes<br>Downspout with Flex Tube Drop with 3 holes  |                      |
| T4420          | 12" Wall Support Kit                             | 36            | T3082          | Downspout with Flex Tube Drop with 3 holes                                                |                      |
|                |                                                  |               |                |                                                                                           |                      |
|                | Example                                          |               | T3084          | Downspout withTrumpet Flare Drop for 6" Tra                                               | -                    |
|                | 45° Climbing Installation (4")                   | 21            | T5081          | Downspout with Flex Tube Drop with 2 holes                                                | -                    |
|                | 90° Climbing Installation (4")                   |               | T5082          | Downspout with Flex Tube Drop with 3 holes                                                |                      |
|                |                                                  |               | T5083          | Downspout with Flex Tube Drop with 1 hole 1                                               |                      |
|                | Exit                                             |               | T5084          | Downspout withTrumpet Flare Drop for 10" T                                                | -                    |
| T2001          | 2" Quick Exit Kit with Flex Tube Drop for 4" Tra | y 1 24        | T4121          | Downspout with Flex Tube Drop with 2 holes                                                |                      |
| T3091          |                                                  |               |                |                                                                                           |                      |
| T3091<br>T3092 | 2" Quick Exit Kit with Flex Tube Drop for 6" Tra | ıy 1 <u> </u> | T4122<br>T4123 | Downspout with Flex Tube Drop with 3 holes<br>Downspout with Flex Tube Drop with 1 hole 1 | -                    |