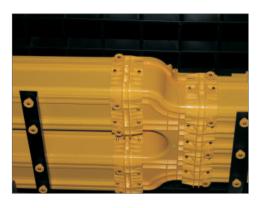

# OPTICAL CABLE DUCT

|            | Coupler Kit A For Straight Sections |      |                   |              |            |      |      |                                |          |  |  |  |
|------------|-------------------------------------|------|-------------------|--------------|------------|------|------|--------------------------------|----------|--|--|--|
|            | Item                                | P/N  | Part              | Quantity     |            | Item | P/N  | Part                           | Quantity |  |  |  |
| 4"         | 1                                   | A204 |                   | 1            | 6"         | 1    | A316 | 6" Coupler Kit A               | 1        |  |  |  |
|            | 2                                   | A301 | 4" Coupler Kit A  | 8            | -          | 2    | A301 |                                | 8        |  |  |  |
| P/N: T2041 | 3                                   | A321 |                   | 8 P/N: T3161 |            | 3    | A321 |                                | 8        |  |  |  |
| 10"        | 1                                   | A502 |                   | 1            | 12"        | 1    | A428 | <br>12" Coup <b>l</b> er Kit A | 1        |  |  |  |
| P/N: T5021 | 2                                   | A301 | 10" Coupler Kit A | 10           | P/N: T4281 | 2    | A301 |                                | 10       |  |  |  |
| 1710.15021 | 3                                   | A321 |                   |              |            | 3    | A321 |                                | 10       |  |  |  |

| Coupler Kit B For Other Parts |      |           |                            |          |            |      |           |                   |          |  |  |
|-------------------------------|------|-----------|----------------------------|----------|------------|------|-----------|-------------------|----------|--|--|
|                               | Item | P/N       | Part                       | Quantity |            | Item | P/N       | Part              | Quantity |  |  |
|                               | 1    | A204      |                            | 1        |            | 1    | A316      |                   | 1        |  |  |
|                               | 2    | A301      |                            | 8        |            | 2    | A301      | 6" Coupler Kit B  | 8        |  |  |
| 4"                            | 3    | A321      | 4" Coupler Kit B           | 4        | 6"         | 3    | A321      |                   | 4        |  |  |
| P/N: T2042                    | 4    | GB5780-86 |                            | 4        | P/N: T3162 |      | GB5780-86 |                   | 4        |  |  |
|                               | 5    | GB79-85   |                            | 3        |            | 5    | GB79-85   |                   | 4        |  |  |
|                               | 1    | A502      |                            | 1        |            | 1    | A428      | 12" Coupler Kit B | 1        |  |  |
| 10"                           | 2    | A301      |                            | 10       | 12"        | 2    | A301      |                   | 10       |  |  |
| P/N: T5022                    | 3    | A321      | 10" Coup <b>l</b> er Kit B | 5        | P/N: T4282 | 3    | A321      |                   | 5        |  |  |
| .,                            | 4    | GB5780-86 |                            | 5        | .,         | 4    | GB5780-86 |                   | 5        |  |  |
|                               | 5    | GB79-85   |                            | 6        |            | 5    | GB79-85   |                   | 6        |  |  |