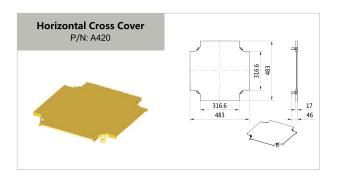

## OPTICAL CABLE DUCT 12" (4"×12" 100MM × 300MM)

\* Other length is available upon request.

## OPTICAL CABLE DUCT 12" (4"×12" 100MM × 300MM)

## OPTICAL CABLE DUCT 12" (4"×12" 100MM × 300MM)

| Remarks: |
|----------|
|          |
|          |
|          |
|          |
|          |
|          |
|          |
|          |
|          |
|          |
|          |
|          |
|          |
|          |
|          |
|          |
|          |
|          |
|          |
|          |
|          |
|          |