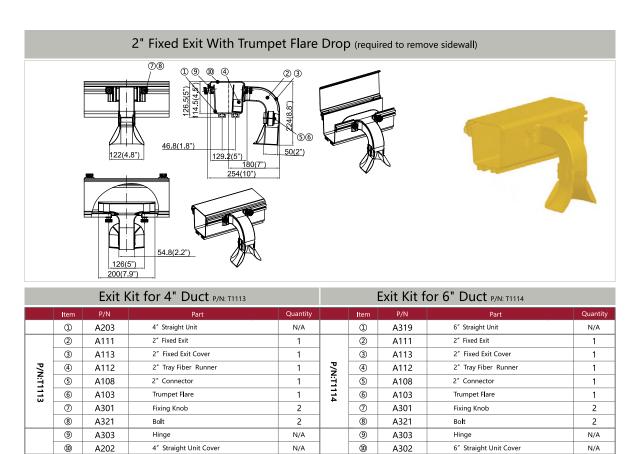

## OPTICAL CABLE DUCT

| art Number     | Description                                      | Page Number   | Part Number    | Description                                                                               | Page Num             |
|----------------|--------------------------------------------------|---------------|----------------|-------------------------------------------------------------------------------------------|----------------------|
|                | Hybrid                                           |               |                | Exit                                                                                      |                      |
| A313           | 6" to 4" Horizontal T Cover                      | 22            | T2341          | 2" Quick Exit Kit with Flex Tube Drop 2 for 4'                                            | Tray 2               |
| A320           | 6" to 4" Horizontal T                            |               | T2342          | 2" Quick Exit Kit with Flex Tube Drop 2 for 6'                                            |                      |
| A326           | 6" to 4" Horizontal Cross                        |               | T2343          | 2" Quick Exit Kit with Trumpet Flare Drop 2 f                                             |                      |
| A329           | 6" to 4" Horizontal Cross Cover                  |               | T2344          | 2" Quick Exit Kit with Trumpet Flare Drop 2 f                                             |                      |
| A350           | 6" to 4" Adapter                                 |               | T41341         | 4" Quick Exit Kit with Flex Tube Drop 1 for 4"                                            |                      |
| A351           | 6" to 4" Adapter Cover                           |               | T41342         | 4" Quick Exit Kit with Flex Tube Drop 1 for 4"                                            |                      |
| A408           | 12" to 6" Horizontal T                           |               | T41343         | 4" Quick Exit Kit with Flex Tube Drop 1 for 4"                                            | -                    |
| A409           | 12" to 6" Adapter                                |               | T41344         | 4" Quick Exit Kit with Trumpet Flare Drop 1 fe                                            | -                    |
| A410           | 12" to 6" Horizontal Cross                       |               | T41344         | 4" Quick Exit Kit with Flex Tube Drop 1 for 6"                                            | •                    |
| A411           | 12" to Dual 6" Adapter                           |               | T41312         | 4" Quick Exit Kit with Flex Tube Drop 1 for 6"                                            |                      |
| A419           | 12" to 6" Horizontal T Cover                     |               | T41312         | 4" Quick Exit Kit with Flex Tube Drop 1 for 6"                                            | ,                    |
| A413<br>A421   | 12" to 6" Horizontal Cross Cover                 |               | T41313         | 4" Quick Exit Kit with Trumpet Flare Drop 1 fe                                            | •                    |
| A421<br>A423   |                                                  |               | T41314         |                                                                                           | -                    |
| A423<br>A424   |                                                  |               |                | 4" Quick Exit Kit with Flex Tube Drop 1 for 10                                            | -                    |
|                | 12" to 6" Adapter Cover                          |               | T41322         | 4" Quick Exit Kit with Flex Tube Drop 1 for 10                                            | -                    |
| A505<br>A509   | 10" to 6" Adapter                                |               | T41323         | 4" Quick Exit Kit with Flex Tube Drop 1 for 10                                            |                      |
|                | 10" to 6" Adapter Cover                          |               | T41324         | 4" Quick Exit Kit with Trumpet Flare Drop 1 fe                                            |                      |
| T445           | 12" to 10" Connector Kit                         | 23            | T41331         | 4" Quick Exit Kit with Flex Tube Drop 1 for 12                                            | -                    |
|                | Flex Tube                                        |               | T41332         | 4" Quick Exit Kit with Flex Tube Drop 1 for 12                                            | ,                    |
| 005            |                                                  | 24            | T41333         | 4" Quick Exit Kit with Flex Tube Drop 1 for 12                                            | •                    |
| C35            | Flex Tube (diameter: 35mm)                       |               | T41334         | 4" Quick Exit Kit with Trumpet Flare Drop 1 f                                             |                      |
| C80            |                                                  | 24            | T1111          | 2" Fixed Exit Kit with Flex Tube Drop 2 for 4"                                            | -                    |
| A35            | Flex tube retention clip (For C35)               | 24            | T1112          | 2" Fixed Exit Kit with Flex Tube Drop 2 for 6"                                            |                      |
|                | Installation                                     |               | T1113          | 2" Fixed Exit Kit with Trumpet Flare Drop 2 for                                           |                      |
| T202           |                                                  | 20            | T1114          | 2" Fixed Exit Kit with Trumpet Flare Drop 2 for                                           | or 6" Tray           |
|                | 4" Straight Unit Cover Kit                       |               | T35241         | 4" Quick Exit Kit with Flex Tube Drop 2 for 4"                                            | Tray with 2 holes    |
| T302           | 6" Straight Unit Cover Kit                       |               | T35242         | 4" Quick Exit Kit with Flex Tube Drop 2 for 4"                                            | Tray with 3 holes    |
| T2041          | 4" Coupler Kit A For Straight Section            |               | T35243         | 4" Quick Exit Kit with Flex Tube Drop 2 for 4"                                            | •                    |
| T3161          | 6" Coupler Kit A For Straight Section            |               | T35244         | 4" Quick Exit Kit with Trumpet Flare Drop 2 for                                           | or 4" Tray           |
| T5021          | 10" Coupler Kit A For Straight Section           |               | T35211         | 4" Quick Exit Kit with Flex Tube Drop 2 for 6'                                            | Tray with 2 holes    |
| T4281          | 12" Coupler Kit A For Straight Section           |               | T35212         | 4" Quick Exit Kit with Flex Tube Drop 2 for 6'                                            | Tray with 3 holes    |
| T2042          | 4" Coupler Kit B For Straight Section            |               | T35213         | 4" Quick Exit Kit with Flex Tube Drop 2 for 6'                                            | Tray with 1 hole     |
| T3162          | 6" Coupler Kit B For Straight Section            |               | T35214         | 4" Quick Exit Kit with Trumpet Flare Drop 2 f                                             | or 6" Tray           |
| T5022          | 10" Coupler Kit B For Straight Section           |               | T35221         | 4" Quick Exit Kit with Flex Tube Drop 2 for 10                                            | " Tray with 2 holes  |
| T4282          | 12" Coupler Kit B For Straight Section           |               | T35222         | 4" Quick Exit Kit with Flex Tube Drop 2 for 10                                            | )" Tray with 3 holes |
| T100           | Tubolar fixing kit                               |               | T35223         | 4" Quick Exit Kit with Flex Tube Drop 2 for 10                                            | )" Tray with 1 hole  |
| T2170          | 4" Anchor Support Kit                            |               | T35224         | 4" Quick Exit Kit with Trumpet Flare Drop 2 for                                           | or 10" Tray          |
| T3300          | 6" Anchor Support Kit                            |               | T35231         | 4" Quick Exit Kit with Flex Tube Drop 2 for 12                                            | 2" Tray with 2 holes |
| T540           | 10" Anchor Support Kit                           |               | T35232         | 4" Quick Exit Kit with Flex Tube Drop 2 for 12                                            | 2" Tray with 3 holes |
| T4350          | 12" Anchor Support Kit                           |               | T35233         | 4" Quick Exit Kit with Flex Tube Drop 2 for 12                                            | 2" Tray with 1 hole  |
| T225           | 4" Trapeze Support Kit                           |               | T35234         | 4" Quick Exit Kit with Trumpet Flare Drop 2 f                                             | or 12" Tray          |
| T338           | 6" Trapeze Support Kit                           |               | T22811         | 4" Fixed Exit Kit with Flex Tube Drop for 6" T                                            | ray with 2 holes     |
| T551           | 10" Trapeze Support Kit                          | 35            | T22812         | 4" Fixed Exit Kit with Flex Tube Drop for 6" T                                            | ray with 3 holes     |
| T440           | 12" Trapeze Support Kit                          | 35            | T22813         | 4" Fixed Exit Kit with Flex Tube Drop for 6" T                                            |                      |
| T226           | 4" Top of Rack/Cabinet Support Kit               |               | T22814         | 4" Fixed Exit Kit with Trumpet Flare Drop for                                             |                      |
| T339           | 6" Top of Rack/Cabinet Support Kit               |               | T22821         | 4" Fixed Exit Kit with Flex Tube Drop for 10"                                             | -                    |
| T552           | 10" Top of Rack/Cabinet Support Kit              |               | T22822         | 4" Fixed Exit Kit with Flex Tube Drop for 10"                                             | -                    |
| T441           | 12" Top of Rack/Cabinet Support Kit              | 35            | T22823         | 4" Fixed Exit Kit with Flex Tube Drop for 10"                                             |                      |
| T227           | 4" Auxiliary Framing Support Kit                 | 36            | T22824         | 4" Fixed Exit Kit with Trumpet Flare Drop for                                             |                      |
| T345           | 6" Auxiliary Framing Support Kit                 |               | T22831         | 4" Fixed Exit Kit with Flex Tube Drop for 12"                                             | -                    |
| T550           | 10" Auxiliary Framing Support Kit                |               | T22831         | 4" Fixed Exit Kit with Flex Tube Drop for 12"                                             | -                    |
| T446           | 12" Auxiliary Framing Support Kit                |               | T22832         | 4" Fixed Exit Kit with Flex Tube Drop for 12"                                             | ,                    |
| T2240          | 4" Wall Support Kit                              |               | T22833         | 4" Fixed Exit Kit with Trumpet Flare Drop for                                             |                      |
| T3370          | 6" Wall Support Kit                              |               | T3081          | Downspout with Flex Tube Drop with 2 holes                                                | -                    |
| T5530          | 10" Wall Support Kit                             |               | T3081          | Downspout with Flex Tube Drop with 2 holes<br>Downspout with Flex Tube Drop with 3 holes  |                      |
| T4420          | 12" Wall Support Kit                             | 36            | T3082          | Downspout with Flex Tube Drop with 3 holes                                                |                      |
|                |                                                  |               |                |                                                                                           |                      |
|                | Example                                          |               | T3084          | Downspout withTrumpet Flare Drop for 6" Tra                                               | -                    |
|                | 45° Climbing Installation (4")                   | 21            | T5081          | Downspout with Flex Tube Drop with 2 holes                                                | -                    |
|                | 90° Climbing Installation (4")                   |               | T5082          | Downspout with Flex Tube Drop with 3 holes                                                |                      |
|                |                                                  |               | T5083          | Downspout with Flex Tube Drop with 1 hole 1                                               |                      |
|                | Exit                                             |               | T5084          | Downspout withTrumpet Flare Drop for 10" T                                                | -                    |
| T2001          | 2" Quick Exit Kit with Flex Tube Drop for 4" Tra | y 1 24        | T4121          | Downspout with Flex Tube Drop with 2 holes                                                |                      |
| T3091          |                                                  |               |                |                                                                                           |                      |
| T3091<br>T3092 | 2" Quick Exit Kit with Flex Tube Drop for 6" Tra | ıy 1 <u> </u> | T4122<br>T4123 | Downspout with Flex Tube Drop with 3 holes<br>Downspout with Flex Tube Drop with 1 hole 1 | -                    |