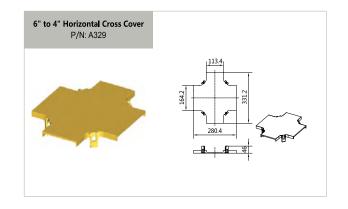

## OPTICAL CABLE DUCT

| art Number     | Description                                      | Page Number   | Part Number    | Description                                                                               | Page Num             |
|----------------|--------------------------------------------------|---------------|----------------|-------------------------------------------------------------------------------------------|----------------------|
|                | Hybrid                                           |               |                | Exit                                                                                      |                      |
| A313           | 6" to 4" Horizontal T Cover                      | 22            | T2341          | 2" Quick Exit Kit with Flex Tube Drop 2 for 4'                                            | Tray 2               |
| A320           | 6" to 4" Horizontal T                            |               | T2342          | 2" Quick Exit Kit with Flex Tube Drop 2 for 6'                                            |                      |
| A326           | 6" to 4" Horizontal Cross                        |               | T2343          | 2" Quick Exit Kit with Trumpet Flare Drop 2 f                                             |                      |
| A329           | 6" to 4" Horizontal Cross Cover                  |               | T2344          | 2" Quick Exit Kit with Trumpet Flare Drop 2 f                                             |                      |
| A350           | 6" to 4" Adapter                                 |               | T41341         | 4" Quick Exit Kit with Flex Tube Drop 1 for 4"                                            |                      |
| A351           | 6" to 4" Adapter Cover                           |               | T41342         | 4" Quick Exit Kit with Flex Tube Drop 1 for 4"                                            |                      |
| A408           | 12" to 6" Horizontal T                           |               | T41343         | 4" Quick Exit Kit with Flex Tube Drop 1 for 4"                                            | -                    |
| A409           | 12" to 6" Adapter                                |               | T41344         | 4" Quick Exit Kit with Trumpet Flare Drop 1 fe                                            | -                    |
| A410           | 12" to 6" Horizontal Cross                       |               | T41344         | 4" Quick Exit Kit with Flex Tube Drop 1 for 6"                                            | •                    |
| A411           | 12" to Dual 6" Adapter                           |               | T41312         | 4" Quick Exit Kit with Flex Tube Drop 1 for 6"                                            |                      |
| A419           | 12" to 6" Horizontal T Cover                     |               | T41312         | 4" Quick Exit Kit with Flex Tube Drop 1 for 6"                                            | ,                    |
| A413<br>A421   | 12" to 6" Horizontal Cross Cover                 |               | T41313         | 4" Quick Exit Kit with Trumpet Flare Drop 1 fe                                            | •                    |
| A421<br>A423   |                                                  |               | T41314         |                                                                                           | -                    |
| A423<br>A424   |                                                  |               |                | 4" Quick Exit Kit with Flex Tube Drop 1 for 10                                            | -                    |
|                | 12" to 6" Adapter Cover                          |               | T41322         | 4" Quick Exit Kit with Flex Tube Drop 1 for 10                                            | -                    |
| A505<br>A509   | 10" to 6" Adapter                                |               | T41323         | 4" Quick Exit Kit with Flex Tube Drop 1 for 10                                            |                      |
|                | 10" to 6" Adapter Cover                          |               | T41324         | 4" Quick Exit Kit with Trumpet Flare Drop 1 fe                                            |                      |
| T445           | 12" to 10" Connector Kit                         | 23            | T41331         | 4" Quick Exit Kit with Flex Tube Drop 1 for 12                                            | -                    |
|                | Flex Tube                                        |               | T41332         | 4" Quick Exit Kit with Flex Tube Drop 1 for 12                                            | ,                    |
| 005            |                                                  | 24            | T41333         | 4" Quick Exit Kit with Flex Tube Drop 1 for 12                                            | •                    |
| C35            | Flex Tube (diameter: 35mm)                       |               | T41334         | 4" Quick Exit Kit with Trumpet Flare Drop 1 f                                             |                      |
| C80            |                                                  | 24            | T1111          | 2" Fixed Exit Kit with Flex Tube Drop 2 for 4"                                            | -                    |
| A35            | Flex tube retention clip (For C35)               | 24            | T1112          | 2" Fixed Exit Kit with Flex Tube Drop 2 for 6"                                            |                      |
|                | Installation                                     |               | T1113          | 2" Fixed Exit Kit with Trumpet Flare Drop 2 for                                           |                      |
| T202           |                                                  | 20            | T1114          | 2" Fixed Exit Kit with Trumpet Flare Drop 2 for                                           | or 6" Tray           |
|                | 4" Straight Unit Cover Kit                       |               | T35241         | 4" Quick Exit Kit with Flex Tube Drop 2 for 4"                                            | Tray with 2 holes    |
| T302           | 6" Straight Unit Cover Kit                       |               | T35242         | 4" Quick Exit Kit with Flex Tube Drop 2 for 4"                                            | Tray with 3 holes    |
| T2041          | 4" Coupler Kit A For Straight Section            |               | T35243         | 4" Quick Exit Kit with Flex Tube Drop 2 for 4"                                            | •                    |
| T3161          | 6" Coupler Kit A For Straight Section            |               | T35244         | 4" Quick Exit Kit with Trumpet Flare Drop 2 for                                           | or 4" Tray           |
| T5021          | 10" Coupler Kit A For Straight Section           |               | T35211         | 4" Quick Exit Kit with Flex Tube Drop 2 for 6'                                            | Tray with 2 holes    |
| T4281          | 12" Coupler Kit A For Straight Section           |               | T35212         | 4" Quick Exit Kit with Flex Tube Drop 2 for 6'                                            | Tray with 3 holes    |
| T2042          | 4" Coupler Kit B For Straight Section            |               | T35213         | 4" Quick Exit Kit with Flex Tube Drop 2 for 6'                                            | Tray with 1 hole     |
| T3162          | 6" Coupler Kit B For Straight Section            |               | T35214         | 4" Quick Exit Kit with Trumpet Flare Drop 2 f                                             | or 6" Tray           |
| T5022          | 10" Coupler Kit B For Straight Section           |               | T35221         | 4" Quick Exit Kit with Flex Tube Drop 2 for 10                                            | " Tray with 2 holes  |
| T4282          | 12" Coupler Kit B For Straight Section           |               | T35222         | 4" Quick Exit Kit with Flex Tube Drop 2 for 10                                            | )" Tray with 3 holes |
| T100           | Tubolar fixing kit                               |               | T35223         | 4" Quick Exit Kit with Flex Tube Drop 2 for 10                                            | )" Tray with 1 hole  |
| T2170          | 4" Anchor Support Kit                            |               | T35224         | 4" Quick Exit Kit with Trumpet Flare Drop 2 for                                           | or 10" Tray          |
| T3300          | 6" Anchor Support Kit                            |               | T35231         | 4" Quick Exit Kit with Flex Tube Drop 2 for 12                                            | 2" Tray with 2 holes |
| T540           | 10" Anchor Support Kit                           |               | T35232         | 4" Quick Exit Kit with Flex Tube Drop 2 for 12                                            | 2" Tray with 3 holes |
| T4350          | 12" Anchor Support Kit                           |               | T35233         | 4" Quick Exit Kit with Flex Tube Drop 2 for 12                                            | 2" Tray with 1 hole  |
| T225           | 4" Trapeze Support Kit                           |               | T35234         | 4" Quick Exit Kit with Trumpet Flare Drop 2 f                                             | or 12" Tray          |
| T338           | 6" Trapeze Support Kit                           |               | T22811         | 4" Fixed Exit Kit with Flex Tube Drop for 6" T                                            | ray with 2 holes     |
| T551           | 10" Trapeze Support Kit                          | 35            | T22812         | 4" Fixed Exit Kit with Flex Tube Drop for 6" T                                            | ray with 3 holes     |
| T440           | 12" Trapeze Support Kit                          | 35            | T22813         | 4" Fixed Exit Kit with Flex Tube Drop for 6" T                                            |                      |
| T226           | 4" Top of Rack/Cabinet Support Kit               |               | T22814         | 4" Fixed Exit Kit with Trumpet Flare Drop for                                             |                      |
| T339           | 6" Top of Rack/Cabinet Support Kit               |               | T22821         | 4" Fixed Exit Kit with Flex Tube Drop for 10"                                             | -                    |
| T552           | 10" Top of Rack/Cabinet Support Kit              |               | T22822         | 4" Fixed Exit Kit with Flex Tube Drop for 10"                                             | -                    |
| T441           | 12" Top of Rack/Cabinet Support Kit              | 35            | T22823         | 4" Fixed Exit Kit with Flex Tube Drop for 10"                                             |                      |
| T227           | 4" Auxiliary Framing Support Kit                 | 36            | T22824         | 4" Fixed Exit Kit with Trumpet Flare Drop for                                             |                      |
| T345           | 6" Auxiliary Framing Support Kit                 |               | T22831         | 4" Fixed Exit Kit with Flex Tube Drop for 12"                                             | -                    |
| T550           | 10" Auxiliary Framing Support Kit                |               | T22831         | 4" Fixed Exit Kit with Flex Tube Drop for 12"                                             | -                    |
| T446           | 12" Auxiliary Framing Support Kit                |               | T22832         | 4" Fixed Exit Kit with Flex Tube Drop for 12"                                             | ,                    |
| T2240          | 4" Wall Support Kit                              |               | T22833         | 4" Fixed Exit Kit with Trumpet Flare Drop for                                             |                      |
| T3370          | 6" Wall Support Kit                              |               | T3081          | Downspout with Flex Tube Drop with 2 holes                                                | -                    |
| T5530          | 10" Wall Support Kit                             |               | T3081          | Downspout with Flex Tube Drop with 2 holes<br>Downspout with Flex Tube Drop with 3 holes  |                      |
| T4420          | 12" Wall Support Kit                             | 36            | T3082          | Downspout with Flex Tube Drop with 3 holes                                                |                      |
|                |                                                  |               |                |                                                                                           |                      |
|                | Example                                          |               | T3084          | Downspout withTrumpet Flare Drop for 6" Tra                                               | -                    |
|                | 45° Climbing Installation (4")                   | 21            | T5081          | Downspout with Flex Tube Drop with 2 holes                                                | -                    |
|                | 90° Climbing Installation (4")                   |               | T5082          | Downspout with Flex Tube Drop with 3 holes                                                |                      |
|                |                                                  |               | T5083          | Downspout with Flex Tube Drop with 1 hole 1                                               |                      |
|                | Exit                                             |               | T5084          | Downspout withTrumpet Flare Drop for 10" T                                                | -                    |
| T2001          | 2" Quick Exit Kit with Flex Tube Drop for 4" Tra | y 1 24        | T4121          | Downspout with Flex Tube Drop with 2 holes                                                |                      |
| T3091          |                                                  |               |                |                                                                                           |                      |
| T3091<br>T3092 | 2" Quick Exit Kit with Flex Tube Drop for 6" Tra | ıy 1 <u> </u> | T4122<br>T4123 | Downspout with Flex Tube Drop with 3 holes<br>Downspout with Flex Tube Drop with 1 hole 1 | -                    |