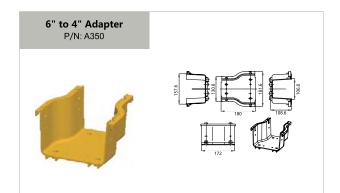

## OPTICAL CABLE DUCT

| art Number     | Description                                      | Page Number   | Part Number    | Description                                                                               | Page Num             |
|----------------|--------------------------------------------------|---------------|----------------|-------------------------------------------------------------------------------------------|----------------------|
|                | Hybrid                                           |               |                | Exit                                                                                      |                      |
| A313           | 6" to 4" Horizontal T Cover                      | 22            | T2341          | 2" Quick Exit Kit with Flex Tube Drop 2 for 4'                                            | Tray 2               |
| A320           | 6" to 4" Horizontal T                            |               | T2342          | 2" Quick Exit Kit with Flex Tube Drop 2 for 6'                                            |                      |
| A326           | 6" to 4" Horizontal Cross                        |               | T2343          | 2" Quick Exit Kit with Trumpet Flare Drop 2 f                                             |                      |
| A329           | 6" to 4" Horizontal Cross Cover                  |               | T2344          | 2" Quick Exit Kit with Trumpet Flare Drop 2 f                                             |                      |
| A350           | 6" to 4" Adapter                                 |               | T41341         | 4" Quick Exit Kit with Flex Tube Drop 1 for 4"                                            |                      |
| A351           | 6" to 4" Adapter Cover                           |               | T41342         | 4" Quick Exit Kit with Flex Tube Drop 1 for 4"                                            |                      |
| A408           | 12" to 6" Horizontal T                           |               | T41343         | 4" Quick Exit Kit with Flex Tube Drop 1 for 4"                                            | -                    |
| A409           | 12" to 6" Adapter                                |               | T41344         | 4" Quick Exit Kit with Trumpet Flare Drop 1 fe                                            | -                    |
| A410           | 12" to 6" Horizontal Cross                       |               | T41344         | 4" Quick Exit Kit with Flex Tube Drop 1 for 6"                                            | •                    |
| A411           | 12" to Dual 6" Adapter                           |               | T41312         | 4" Quick Exit Kit with Flex Tube Drop 1 for 6"                                            |                      |
| A419           | 12" to 6" Horizontal T Cover                     |               | T41312         | 4" Quick Exit Kit with Flex Tube Drop 1 for 6"                                            | ,                    |
| A413<br>A421   | 12" to 6" Horizontal Cross Cover                 |               | T41313         | 4" Quick Exit Kit with Trumpet Flare Drop 1 fe                                            | •                    |
| A421<br>A423   |                                                  |               | T41314         |                                                                                           | -                    |
| A423<br>A424   |                                                  |               |                | 4" Quick Exit Kit with Flex Tube Drop 1 for 10                                            | -                    |
|                | 12" to 6" Adapter Cover                          |               | T41322         | 4" Quick Exit Kit with Flex Tube Drop 1 for 10                                            | -                    |
| A505<br>A509   | 10" to 6" Adapter                                |               | T41323         | 4" Quick Exit Kit with Flex Tube Drop 1 for 10                                            |                      |
|                | 10" to 6" Adapter Cover                          |               | T41324         | 4" Quick Exit Kit with Trumpet Flare Drop 1 fe                                            |                      |
| T445           | 12" to 10" Connector Kit                         | 23            | T41331         | 4" Quick Exit Kit with Flex Tube Drop 1 for 12                                            | -                    |
|                | Flex Tube                                        |               | T41332         | 4" Quick Exit Kit with Flex Tube Drop 1 for 12                                            | ,                    |
| 005            |                                                  | 24            | T41333         | 4" Quick Exit Kit with Flex Tube Drop 1 for 12                                            | •                    |
| C35            | Flex Tube (diameter: 35mm)                       |               | T41334         | 4" Quick Exit Kit with Trumpet Flare Drop 1 f                                             |                      |
| C80            |                                                  | 24            | T1111          | 2" Fixed Exit Kit with Flex Tube Drop 2 for 4"                                            | -                    |
| A35            | Flex tube retention clip (For C35)               | 24            | T1112          | 2" Fixed Exit Kit with Flex Tube Drop 2 for 6"                                            |                      |
|                | Installation                                     |               | T1113          | 2" Fixed Exit Kit with Trumpet Flare Drop 2 for                                           |                      |
| T202           |                                                  | 20            | T1114          | 2" Fixed Exit Kit with Trumpet Flare Drop 2 for                                           | or 6" Tray           |
|                | 4" Straight Unit Cover Kit                       |               | T35241         | 4" Quick Exit Kit with Flex Tube Drop 2 for 4"                                            | Tray with 2 holes    |
| T302           | 6" Straight Unit Cover Kit                       |               | T35242         | 4" Quick Exit Kit with Flex Tube Drop 2 for 4"                                            | Tray with 3 holes    |
| T2041          | 4" Coupler Kit A For Straight Section            |               | T35243         | 4" Quick Exit Kit with Flex Tube Drop 2 for 4"                                            | •                    |
| T3161          | 6" Coupler Kit A For Straight Section            |               | T35244         | 4" Quick Exit Kit with Trumpet Flare Drop 2 for                                           | or 4" Tray           |
| T5021          | 10" Coupler Kit A For Straight Section           |               | T35211         | 4" Quick Exit Kit with Flex Tube Drop 2 for 6'                                            | Tray with 2 holes    |
| T4281          | 12" Coupler Kit A For Straight Section           |               | T35212         | 4" Quick Exit Kit with Flex Tube Drop 2 for 6'                                            | Tray with 3 holes    |
| T2042          | 4" Coupler Kit B For Straight Section            |               | T35213         | 4" Quick Exit Kit with Flex Tube Drop 2 for 6'                                            | Tray with 1 hole     |
| T3162          | 6" Coupler Kit B For Straight Section            |               | T35214         | 4" Quick Exit Kit with Trumpet Flare Drop 2 f                                             | or 6" Tray           |
| T5022          | 10" Coupler Kit B For Straight Section           |               | T35221         | 4" Quick Exit Kit with Flex Tube Drop 2 for 10                                            | " Tray with 2 holes  |
| T4282          | 12" Coupler Kit B For Straight Section           |               | T35222         | 4" Quick Exit Kit with Flex Tube Drop 2 for 10                                            | )" Tray with 3 holes |
| T100           | Tubolar fixing kit                               |               | T35223         | 4" Quick Exit Kit with Flex Tube Drop 2 for 10                                            | )" Tray with 1 hole  |
| T2170          | 4" Anchor Support Kit                            |               | T35224         | 4" Quick Exit Kit with Trumpet Flare Drop 2 for                                           | or 10" Tray          |
| T3300          | 6" Anchor Support Kit                            |               | T35231         | 4" Quick Exit Kit with Flex Tube Drop 2 for 12                                            | 2" Tray with 2 holes |
| T540           | 10" Anchor Support Kit                           |               | T35232         | 4" Quick Exit Kit with Flex Tube Drop 2 for 12                                            | 2" Tray with 3 holes |
| T4350          | 12" Anchor Support Kit                           |               | T35233         | 4" Quick Exit Kit with Flex Tube Drop 2 for 12                                            | 2" Tray with 1 hole  |
| T225           | 4" Trapeze Support Kit                           |               | T35234         | 4" Quick Exit Kit with Trumpet Flare Drop 2 f                                             | or 12" Tray          |
| T338           | 6" Trapeze Support Kit                           |               | T22811         | 4" Fixed Exit Kit with Flex Tube Drop for 6" T                                            | ray with 2 holes     |
| T551           | 10" Trapeze Support Kit                          | 35            | T22812         | 4" Fixed Exit Kit with Flex Tube Drop for 6" T                                            | ray with 3 holes     |
| T440           | 12" Trapeze Support Kit                          | 35            | T22813         | 4" Fixed Exit Kit with Flex Tube Drop for 6" T                                            |                      |
| T226           | 4" Top of Rack/Cabinet Support Kit               |               | T22814         | 4" Fixed Exit Kit with Trumpet Flare Drop for                                             |                      |
| T339           | 6" Top of Rack/Cabinet Support Kit               |               | T22821         | 4" Fixed Exit Kit with Flex Tube Drop for 10"                                             | -                    |
| T552           | 10" Top of Rack/Cabinet Support Kit              |               | T22822         | 4" Fixed Exit Kit with Flex Tube Drop for 10"                                             | -                    |
| T441           | 12" Top of Rack/Cabinet Support Kit              | 35            | T22823         | 4" Fixed Exit Kit with Flex Tube Drop for 10"                                             |                      |
| T227           | 4" Auxiliary Framing Support Kit                 | 36            | T22824         | 4" Fixed Exit Kit with Trumpet Flare Drop for                                             |                      |
| T345           | 6" Auxiliary Framing Support Kit                 |               | T22831         | 4" Fixed Exit Kit with Flex Tube Drop for 12"                                             | -                    |
| T550           | 10" Auxiliary Framing Support Kit                |               | T22831         | 4" Fixed Exit Kit with Flex Tube Drop for 12"                                             | -                    |
| T446           | 12" Auxiliary Framing Support Kit                |               | T22832         | 4" Fixed Exit Kit with Flex Tube Drop for 12"                                             | ,                    |
| T2240          | 4" Wall Support Kit                              |               | T22833         | 4" Fixed Exit Kit with Trumpet Flare Drop for                                             |                      |
| T3370          | 6" Wall Support Kit                              |               | T3081          | Downspout with Flex Tube Drop with 2 holes                                                | -                    |
| T5530          | 10" Wall Support Kit                             |               | T3081          | Downspout with Flex Tube Drop with 2 holes<br>Downspout with Flex Tube Drop with 3 holes  |                      |
| T4420          | 12" Wall Support Kit                             | 36            | T3082          | Downspout with Flex Tube Drop with 3 holes                                                |                      |
|                |                                                  |               |                |                                                                                           |                      |
|                | Example                                          |               | T3084          | Downspout withTrumpet Flare Drop for 6" Tra                                               | -                    |
|                | 45° Climbing Installation (4")                   | 21            | T5081          | Downspout with Flex Tube Drop with 2 holes                                                | -                    |
|                | 90° Climbing Installation (4")                   |               | T5082          | Downspout with Flex Tube Drop with 3 holes                                                |                      |
|                |                                                  |               | T5083          | Downspout with Flex Tube Drop with 1 hole 1                                               |                      |
|                | Exit                                             |               | T5084          | Downspout withTrumpet Flare Drop for 10" T                                                | -                    |
| T2001          | 2" Quick Exit Kit with Flex Tube Drop for 4" Tra | y 1 24        | T4121          | Downspout with Flex Tube Drop with 2 holes                                                |                      |
| T3091          |                                                  |               |                |                                                                                           |                      |
| T3091<br>T3092 | 2" Quick Exit Kit with Flex Tube Drop for 6" Tra | ıy 1 <u> </u> | T4122<br>T4123 | Downspout with Flex Tube Drop with 3 holes<br>Downspout with Flex Tube Drop with 1 hole 1 | -                    |