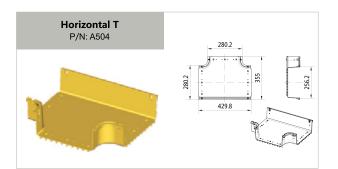

## OPTICAL CABLE DUCT

| Part Number | Description                  | Page Number | Part Number   | Description                   | Page Number |
|-------------|------------------------------|-------------|---------------|-------------------------------|-------------|
|             | 2"× 2" parts                 |             |               | 4"× 10" parts                 |             |
| A101        | 2" Straight Unit             | 6           | A501          | 10" Straight Unit             | 14          |
| A102        | 2" Straight Unit Cover       | 6           | A503          | 10" Horizontal Cross          | 15          |
| A104        | 2" 90°Horizontal Curve       | 6           | A504          | 10" Horizontal T              | 14          |
| A105        | 2" 90°Horizontal Curve Cover | 6           | A506          | 10" Horizontal Cross Cover    | 15          |
| A106        | 2" Horizontal T              | 6           | A507          | 10" Horizontal T Cover        | 14          |
| A107        | 2" Horizontal T Cover        | 6           | A510          | 10" Straight Unit Cover       | 14          |
| A108        | 2" Coupler                   | 6           | A512          | 10" 90°Horizontal Curve Cover | 14          |
| A114        | 2" End Cap                   | 6           | A513          | 10" 90°Horizontal Curve       | 14          |
| A115        | 2" 90° Up Curve              |             | A522          | 10" End Cap                   | 15          |
| A116        | 2" 90° Up Curve Cover        |             | A529          | 10" Special Part End Cap      | 15          |
| A117        | 2" 90° Down Curve            |             | T5021         | 10" Coupler Kit A             | 14          |
| A118        | 2" 90° Down Curve Cover      |             | T5022         | 10" Coupler Kit B             | 14          |
|             |                              |             | T5022S        | 10" Coupler Kit S             | 14          |
|             | 4"× 4" parts                 |             |               |                               |             |
| A203        | 4" Straight Unit             | 8           |               | 4"× 12" parts                 |             |
| A205        | 4" Horizontal T              |             | A403          | 12" Straight Unit             | 16          |
| A206        | 4" Horizontal T Cover        |             | A404          | 12" 90° Down Curve            |             |
| A207        | 4" 45° Up Curve              |             | A405          | 12" 45° Down Curve            |             |
| A208        | 4" 45° Down Curve            |             | A406          | 12" 45° Up Curve              | 17          |
| A209        | 4" 90° Down Curve            |             | A407          | 12" Horizontal Cross          | 17          |
| A211        | 4" 90°Horizontal Curve       |             | A417          | 12" Horizontal T              | 17          |
| A212        | 4" 90°Horizontal Curve Cover |             | A418          | 12" Horizontal T Cover        |             |
| A212        | 4" End Cap                   |             | A420          | 12" Horizontal Cross Cover    | 17          |
| A216        | 4" Special Part End Cap      |             | A422          | 12" Straight Unit Cover       | 16          |
| A210        | 4" Storage Duct Cover        |             | A425          | 12" 90°Horizontal Curve Cover | 16          |
| A235        | 4" Horizontal Cross          |             | A426          | 12" 45°Horizontal Curve Cover | 17          |
| A236        | 4" Horizontal Cross Cover    |             | A427          | 12" 45°Horizontal Curve       | 17          |
| T202        | 4" Straight Unit Cover Kit   |             | A429          | 12" 90°Horizontal Curve       | 16          |
| T202        | 4" Coupler Kit A             |             | A431          | 12" End Cap                   | 16          |
| T2041       | 4" Coupler Kit B             |             | A434          | 12" Special Part End Cap      | 16          |
| T2042       | 4" Coupler Kit S             |             | T4281         | 12" Coupler Kit A A           |             |
| T20423      | 4" Coupler Spill Over Kit    |             | T4282         | 12" Coupler Kit B             |             |
| T2043       | 4" Vertical Cover Kit        |             | T4282S        | 12" Coupler Kit S             | 16          |
| T203        | 4" 45° Up Curve Cover Kit    |             | T437          | 12" 45° Up Curve Cover Kit    |             |
| T219        | 4" 45° Down Curve Cover Kit  |             | T438          | 12" 45° Down Curve Cover Kit  |             |
| T220        | 4" 90° Down Curve Cover Kit  |             | T439          | 12" 90° Down Curve Cover Kit  |             |
| T231        | 4" Storage Duct              |             | AD-OLPAN 12x4 | Fitting for Transitions Kit   | 18          |
| A241        | Vertical T                   |             | AD-OLADC 12x4 | Fitting for Transitions Kit   |             |
| A241        | Vertical T Cover             |             |               |                               |             |