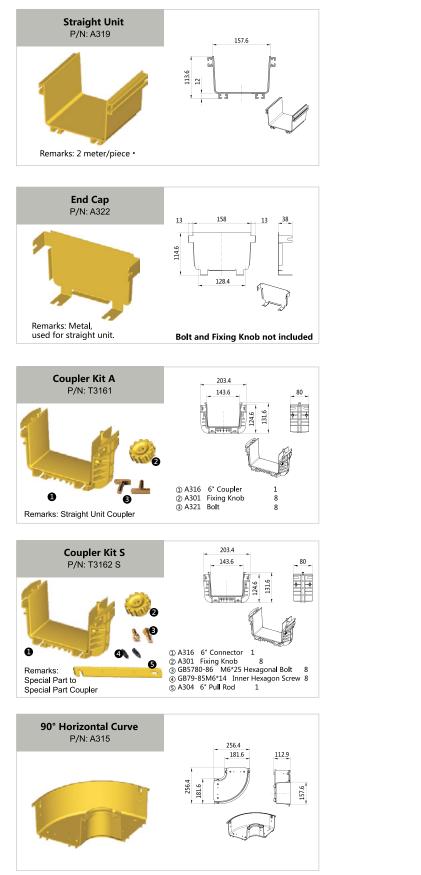

# OPTICAL CABLE DUCT

|            | Coupler Kit A For Straight Sections |      |                   |              |            |      |      |                                |          |  |  |  |
|------------|-------------------------------------|------|-------------------|--------------|------------|------|------|--------------------------------|----------|--|--|--|
|            | Item                                | P/N  | Part              | Quantity     |            | Item | P/N  | Part                           | Quantity |  |  |  |
| 4"         | 1                                   | A204 |                   | 1            | 6"         | 1    | A316 | 6" Coupler Kit A               | 1        |  |  |  |
|            | 2                                   | A301 | 4" Coupler Kit A  | 8            | -          | 2    | A301 |                                | 8        |  |  |  |
| P/N: T2041 | 3                                   | A321 |                   | 8 P/N: T3161 |            | 3    | A321 |                                | 8        |  |  |  |
| 10"        | 1                                   | A502 |                   | 1            | 12"        | 1    | A428 | <br>12" Coup <b>l</b> er Kit A | 1        |  |  |  |
| P/N: T5021 | 2                                   | A301 | 10" Coupler Kit A | 10           | P/N: T4281 | 2    | A301 |                                | 10       |  |  |  |
| 1710.15021 | 3                                   | A321 |                   |              |            | 3    | A321 |                                | 10       |  |  |  |

| Coupler Kit B For Other Parts |      |           |                            |          |            |      |           |                   |          |  |  |
|-------------------------------|------|-----------|----------------------------|----------|------------|------|-----------|-------------------|----------|--|--|
|                               | Item | P/N       | Part                       | Quantity |            | Item | P/N       | Part              | Quantity |  |  |
|                               | 1    | A204      |                            | 1        |            | 1    | A316      |                   | 1        |  |  |
|                               | 2    | A301      |                            | 8        |            | 2    | A301      | 6" Coupler Kit B  | 8        |  |  |
| 4"                            | 3    | A321      | 4" Coupler Kit B           | 4        | 6"         | 3    | A321      |                   | 4        |  |  |
| P/N: T2042                    | 4    | GB5780-86 |                            | 4        | P/N: T3162 |      | GB5780-86 |                   | 4        |  |  |
|                               | 5    | GB79-85   |                            | 3        |            | 5    | GB79-85   |                   | 4        |  |  |
|                               | 1    | A502      |                            | 1        |            | 1    | A428      | 12" Coupler Kit B | 1        |  |  |
| 10"                           | 2    | A301      |                            | 10       | 12"        | 2    | A301      |                   | 10       |  |  |
| P/N: T5022                    | 3    | A321      | 10" Coup <b>l</b> er Kit B | 5        | P/N: T4282 | 3    | A321      |                   | 5        |  |  |
| .,                            | 4    | GB5780-86 |                            | 5        | .,         | 4    | GB5780-86 |                   | 5        |  |  |
|                               | 5    | GB79-85   |                            | 6        |            | 5    | GB79-85   |                   | 6        |  |  |

#### 4"× 6" parts

| 4 x o parts  |                                |  |  |  |
|--------------|--------------------------------|--|--|--|
| A305         | 6" 90° Down Curve 12           |  |  |  |
| A306         | 6" 45° Down Curve              |  |  |  |
| A307         | 6" 45° Up Curve                |  |  |  |
| A314         | 6" Horizontal T Cover          |  |  |  |
| A315         | 6" 90°Horizontal Curve         |  |  |  |
| A317         | 6" Horizontal T                |  |  |  |
| A318         | 6" 90°Horizontal Curve Cover   |  |  |  |
| A319         | 6" Straight Unit 11            |  |  |  |
| A322         | 6" End Cap                     |  |  |  |
| A325         | 6" Special Part End Cap 11     |  |  |  |
| A327         | 6" Horizontal Cross            |  |  |  |
| A328         | 6" Horizontal Cross Cover      |  |  |  |
| A349         | 6" Storage Duct Cover          |  |  |  |
| T302         | 6" Straight Unit Cover Kit     |  |  |  |
| T303         | 6" Vertical Cover Kit          |  |  |  |
| T3161        | 6" Coupler Kit A 11            |  |  |  |
| T3162        | 6" Coupler Kit B 11            |  |  |  |
| T3162S       | 6" Coupler Kit S 11            |  |  |  |
| T334         | 6" 45° Up Curve Cover Kit 12   |  |  |  |
| T335         | 6" 45° Down Curve Cover Kit 12 |  |  |  |
| T336         | 6" 90° Down Curve Cover Kit    |  |  |  |
| T347         | 6" Storage Duct 13             |  |  |  |
| AD-OLPAN 6x4 | Fitting for Transitions Kit 12 |  |  |  |
| AD-OLADC 6x4 | Fitting for Transitions Kit 13 |  |  |  |