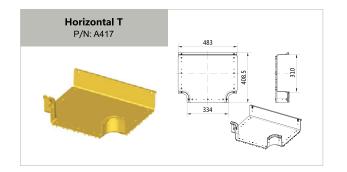

## OPTICAL CABLE DUCT

| Part Number | Description                  | Page Number | Part Number   | Description                   | Page Number |
|-------------|------------------------------|-------------|---------------|-------------------------------|-------------|
|             | 2"× 2" parts                 |             |               | 4"× 10" parts                 |             |
| A101        | 2" Straight Unit             | 6           | A501          | 10" Straight Unit             | 14          |
| A102        | 2" Straight Unit Cover       | 6           | A503          | 10" Horizontal Cross          | 15          |
| A104        | 2" 90°Horizontal Curve       | 6           | A504          | 10" Horizontal T              | 14          |
| A105        | 2" 90°Horizontal Curve Cover | 6           | A506          | 10" Horizontal Cross Cover    | 15          |
| A106        | 2" Horizontal T              | 6           | A507          | 10" Horizontal T Cover        | 14          |
| A107        | 2" Horizontal T Cover        | 6           | A510          | 10" Straight Unit Cover       | 14          |
| A108        | 2" Coupler                   | 6           | A512          | 10" 90°Horizontal Curve Cover | 14          |
| A114        | 2" End Cap                   | 6           | A513          | 10" 90°Horizontal Curve       | 14          |
| A115        | 2" 90° Up Curve              |             | A522          | 10" End Cap                   | 15          |
| A116        | 2" 90° Up Curve Cover        |             | A529          | 10" Special Part End Cap      | 15          |
| A117        | 2" 90° Down Curve            |             | T5021         | 10" Coupler Kit A             | 14          |
| A118        | 2" 90° Down Curve Cover      |             | T5022         | 10" Coupler Kit B             | 14          |
|             |                              |             | T5022S        | 10" Coupler Kit S             | 14          |
|             | 4"× 4" parts                 |             |               |                               |             |
| A203        | 4" Straight Unit             | 8           |               | 4"× 12" parts                 |             |
| A205        | 4" Horizontal T              |             | A403          | 12" Straight Unit             | 16          |
| A206        | 4" Horizontal T Cover        |             | A404          | 12" 90° Down Curve            |             |
| A207        | 4" 45° Up Curve              |             | A405          | 12" 45° Down Curve            |             |
| A208        | 4" 45° Down Curve            |             | A406          | 12" 45° Up Curve              | 17          |
| A209        | 4" 90° Down Curve            |             | A407          | 12" Horizontal Cross          | 17          |
| A211        | 4" 90°Horizontal Curve       |             | A417          | 12" Horizontal T              | 17          |
| A212        | 4" 90°Horizontal Curve Cover |             | A418          | 12" Horizontal T Cover        |             |
| A212        | 4" End Cap                   |             | A420          | 12" Horizontal Cross Cover    | 17          |
| A216        | 4" Special Part End Cap      |             | A422          | 12" Straight Unit Cover       | 16          |
| A210        | 4" Storage Duct Cover        |             | A425          | 12" 90°Horizontal Curve Cover | 16          |
| A235        | 4" Horizontal Cross          |             | A426          | 12" 45°Horizontal Curve Cover | 17          |
| A236        | 4" Horizontal Cross Cover    |             | A427          | 12" 45°Horizontal Curve       | 17          |
| T202        | 4" Straight Unit Cover Kit   |             | A429          | 12" 90°Horizontal Curve       | 16          |
| T202        | 4" Coupler Kit A             |             | A431          | 12" End Cap                   | 16          |
| T2041       | 4" Coupler Kit B             |             | A434          | 12" Special Part End Cap      | 16          |
| T2042       | 4" Coupler Kit S             |             | T4281         | 12" Coupler Kit A A           |             |
| T20423      | 4" Coupler Spill Over Kit    |             | T4282         | 12" Coupler Kit B             |             |
| T2043       | 4" Vertical Cover Kit        |             | T4282S        | 12" Coupler Kit S             | 16          |
| T203        | 4" 45° Up Curve Cover Kit    |             | T437          | 12" 45° Up Curve Cover Kit    |             |
| T219        | 4" 45° Down Curve Cover Kit  |             | T438          | 12" 45° Down Curve Cover Kit  |             |
| T220        | 4" 90° Down Curve Cover Kit  |             | T439          | 12" 90° Down Curve Cover Kit  |             |
| T231        | 4" Storage Duct              |             | AD-OLPAN 12x4 | Fitting for Transitions Kit   | 18          |
| A241        | Vertical T                   |             | AD-OLADC 12x4 | Fitting for Transitions Kit   |             |
| A241        | Vertical T Cover             |             |               |                               |             |

#### 4"× 6" parts

| 4 x o parts  |                                |  |  |  |
|--------------|--------------------------------|--|--|--|
| A305         | 6" 90° Down Curve 12           |  |  |  |
| A306         | 6" 45° Down Curve              |  |  |  |
| A307         | 6" 45° Up Curve                |  |  |  |
| A314         | 6" Horizontal T Cover          |  |  |  |
| A315         | 6" 90°Horizontal Curve         |  |  |  |
| A317         | 6" Horizontal T                |  |  |  |
| A318         | 6" 90°Horizontal Curve Cover   |  |  |  |
| A319         | 6" Straight Unit 11            |  |  |  |
| A322         | 6" End Cap                     |  |  |  |
| A325         | 6" Special Part End Cap 11     |  |  |  |
| A327         | 6" Horizontal Cross            |  |  |  |
| A328         | 6" Horizontal Cross Cover      |  |  |  |
| A349         | 6" Storage Duct Cover          |  |  |  |
| T302         | 6" Straight Unit Cover Kit     |  |  |  |
| T303         | 6" Vertical Cover Kit          |  |  |  |
| T3161        | 6" Coupler Kit A 11            |  |  |  |
| T3162        | 6" Coupler Kit B 11            |  |  |  |
| T3162S       | 6" Coupler Kit S 11            |  |  |  |
| T334         | 6" 45° Up Curve Cover Kit 12   |  |  |  |
| T335         | 6" 45° Down Curve Cover Kit 12 |  |  |  |
| T336         | 6" 90° Down Curve Cover Kit    |  |  |  |
| T347         | 6" Storage Duct 13             |  |  |  |
| AD-OLPAN 6x4 | Fitting for Transitions Kit 12 |  |  |  |
| AD-OLADC 6x4 | Fitting for Transitions Kit 13 |  |  |  |