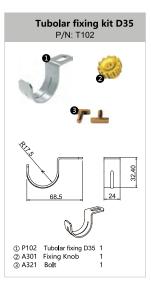

1

8

9

I.

A201

A301

A321

4" Pu**ll** Rod

Fixing Knob

Bolt

|                        | Exit Kit for 10" Duct P/N: T35224 |      |                                 |     |             | Exit Kit for 12" Duct P/N: T35234 |      |                                 |          |  |
|------------------------|-----------------------------------|------|---------------------------------|-----|-------------|-----------------------------------|------|---------------------------------|----------|--|
| Item P/N Part Quantity |                                   |      |                                 |     |             | ltem                              | P/N  | Part                            | Quantity |  |
|                        | 1                                 | A501 | 10 <sup>*</sup> Straight Unit   | N/A |             | 1                                 | A403 | 12" Straight Unit               | N/A      |  |
|                        | 2                                 | A352 | 4* Quick Exit                   | 1   |             | 2                                 | A352 | 4 <sup>*</sup> Quick Exit       | 1        |  |
|                        | 3                                 | A353 | 4 <sup>*</sup> Quick Exit Cover | 1   |             | 3                                 | A353 | 4 <sup>*</sup> Quick Exit Cover | 1        |  |
| P                      | 6                                 | A324 | Lock Washer                     | 3   |             | 6                                 | A324 | Lock Washer                     | 3        |  |
| P/N: T35224            | Ø                                 | A210 | 4″ Trumpet Flare                | 1   | P/N: T35234 | 0                                 | A210 | 4″ Trumpet Flare                | 1        |  |
| 35224                  | 8                                 | A201 | 4″ Pu <b>ll</b> Rod             | 1   | 35234       | 8                                 | A201 | 4″ Pu <b>ll</b> Rod             | 1        |  |
| -                      | 9                                 | A301 | Fixing Knob                     | 5   |             | 9                                 | A301 | Fixing Knob                     | 5        |  |
|                        | 10                                | A321 | Bolt                            | 5   |             | 10                                | A321 | Bolt                            | 5        |  |

1

5

5

0

8

9

A201

A301

A321

4″ Pu**ll** Rod

Fixing Knob

Bolt

1

5

5

|        |      | Exit Ki | t for 4" Duct P/N: T352 |          | Exit Kit for 6" Duct P/N: T352 |      |      |                           |              |  |
|--------|------|---------|-------------------------|----------|--------------------------------|------|------|---------------------------|--------------|--|
|        | Item | P/N     | Part                    | Quantity |                                | ltem | P/N  | Part                      | Quantity     |  |
|        | 1    | A203    | 4″ Straight Unit        | N/A      |                                | 1    | A319 | 6″ Straight Unit          | N/A          |  |
|        | 2    | A352    | 4″ Quick Exit           | 1        |                                | 2    | A352 | 4 <sup>*</sup> Quick Exit | 1            |  |
|        | 3    | A353    | 4″ Quick Exit Cover     | 1        |                                | 3    | A353 | 4″ Quick Exit Cover       | 1            |  |
| P      | 4    | A237    | 4″ Quick Exit End Cover | 1        | P                              | 4    | A354 | 6" to 4" Exit End Cover   | 1            |  |
| P/N: T | 5    | A324    | Lock Washer             | 3        | P/N: T352                      | 5    | A324 | Lock Washer               | 3            |  |
| 352    | 6    | A432    | 4" Fiber Board (1)      | 1        | 52_                            | 6    | A432 | 4" Fiber Board (1)        |              |  |
|        | Ø    | A433    | 4" Fiber Board (2)      | 1        | 1                              | 0    | A433 | 4" Fiber Board (2)        | Chose<br>one |  |
|        | 8    | A443    | 4" Fiber Board (3)      | 1        |                                | 8    | A443 | 4" Fiber Board (3)        | one          |  |
|        | 9    | A301    | Fixing Knob             | 5        |                                | 9    | A301 | Fixing Knob               | 5            |  |
|        | 10   | A321    | Bolt                    | 5        |                                | 10   | A321 | Bolt                      | 5            |  |