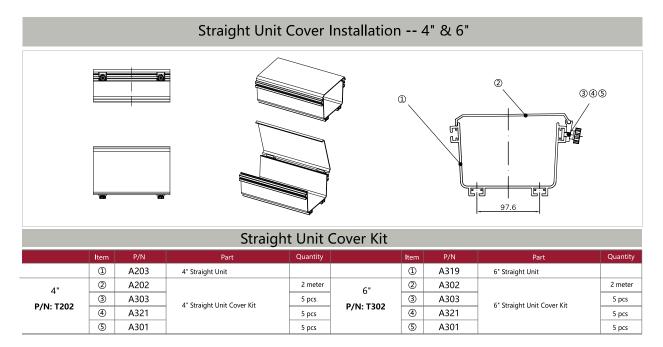

# OPTICAL CABLE DUCT

|            | Coupler Kit A For Straight Sections |      |                   |              |            |      |      |                                |          |  |  |  |
|------------|-------------------------------------|------|-------------------|--------------|------------|------|------|--------------------------------|----------|--|--|--|
|            | Item                                | P/N  | Part              | Quantity     |            | Item | P/N  | Part                           | Quantity |  |  |  |
| 4"         | 1                                   | A204 |                   | 1            | 6"         | 1    | A316 | 6" Coupler Kit A               | 1        |  |  |  |
|            | 2                                   | A301 | 4" Coupler Kit A  | 8            | -          | 2    | A301 |                                | 8        |  |  |  |
| P/N: T2041 | 3                                   | A321 |                   | 8 P/N: T3161 |            | 3    | A321 |                                | 8        |  |  |  |
| 10"        | 1                                   | A502 |                   | 1            | 12"        | 1    | A428 | <br>12" Coup <b>l</b> er Kit A | 1        |  |  |  |
| P/N: T5021 | 2                                   | A301 | 10" Coupler Kit A | 10           | P/N: T4281 | 2    | A301 |                                | 10       |  |  |  |
| 1710.15021 | 3                                   | A321 |                   |              |            | 3    | A321 |                                | 10       |  |  |  |