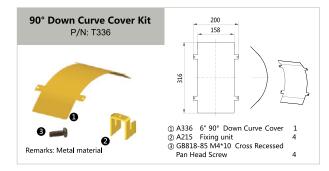

#### 4"× 6" parts

| 4 x o parts  |                                |  |  |  |
|--------------|--------------------------------|--|--|--|
| A305         | 6" 90° Down Curve 12           |  |  |  |
| A306         | 6" 45° Down Curve              |  |  |  |
| A307         | 6" 45° Up Curve                |  |  |  |
| A314         | 6" Horizontal T Cover          |  |  |  |
| A315         | 6" 90°Horizontal Curve         |  |  |  |
| A317         | 6" Horizontal T                |  |  |  |
| A318         | 6" 90°Horizontal Curve Cover   |  |  |  |
| A319         | 6" Straight Unit 11            |  |  |  |
| A322         | 6" End Cap                     |  |  |  |
| A325         | 6" Special Part End Cap 11     |  |  |  |
| A327         | 6" Horizontal Cross            |  |  |  |
| A328         | 6" Horizontal Cross Cover      |  |  |  |
| A349         | 6" Storage Duct Cover          |  |  |  |
| T302         | 6" Straight Unit Cover Kit     |  |  |  |
| T303         | 6" Vertical Cover Kit          |  |  |  |
| T3161        | 6" Coupler Kit A 11            |  |  |  |
| T3162        | 6" Coupler Kit B 11            |  |  |  |
| T3162S       | 6" Coupler Kit S 11            |  |  |  |
| T334         | 6" 45° Up Curve Cover Kit 12   |  |  |  |
| T335         | 6" 45° Down Curve Cover Kit 12 |  |  |  |
| T336         | 6" 90° Down Curve Cover Kit    |  |  |  |
| T347         | 6" Storage Duct 13             |  |  |  |
| AD-OLPAN 6x4 | Fitting for Transitions Kit 12 |  |  |  |
| AD-OLADC 6x4 | Fitting for Transitions Kit 13 |  |  |  |