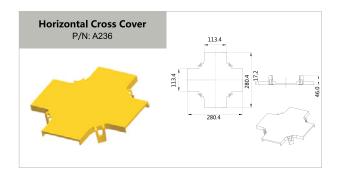

#### 4"× 6" parts

| 4 x o parts  |                                |  |  |  |
|--------------|--------------------------------|--|--|--|
| A305         | 6" 90° Down Curve 12           |  |  |  |
| A306         | 6" 45° Down Curve              |  |  |  |
| A307         | 6" 45° Up Curve                |  |  |  |
| A314         | 6" Horizontal T Cover          |  |  |  |
| A315         | 6" 90°Horizontal Curve         |  |  |  |
| A317         | 6" Horizontal T                |  |  |  |
| A318         | 6" 90°Horizontal Curve Cover   |  |  |  |
| A319         | 6" Straight Unit 11            |  |  |  |
| A322         | 6" End Cap                     |  |  |  |
| A325         | 6" Special Part End Cap 11     |  |  |  |
| A327         | 6" Horizontal Cross            |  |  |  |
| A328         | 6" Horizontal Cross Cover      |  |  |  |
| A349         | 6" Storage Duct Cover          |  |  |  |
| T302         | 6" Straight Unit Cover Kit     |  |  |  |
| T303         | 6" Vertical Cover Kit          |  |  |  |
| T3161        | 6" Coupler Kit A 11            |  |  |  |
| T3162        | 6" Coupler Kit B 11            |  |  |  |
| T3162S       | 6" Coupler Kit S 11            |  |  |  |
| T334         | 6" 45° Up Curve Cover Kit 12   |  |  |  |
| T335         | 6" 45° Down Curve Cover Kit 12 |  |  |  |
| T336         | 6" 90° Down Curve Cover Kit    |  |  |  |
| T347         | 6" Storage Duct 13             |  |  |  |
| AD-OLPAN 6x4 | Fitting for Transitions Kit 12 |  |  |  |
| AD-OLADC 6x4 | Fitting for Transitions Kit 13 |  |  |  |