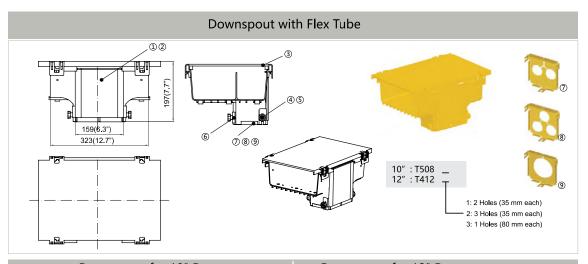

|      |      | Downs | pout for 10" Duct P/r     | N: T508 _     |      | Dowi | nspout fo | or 12" Duct P/N: T412_    |               |
|------|------|-------|---------------------------|---------------|------|------|-----------|---------------------------|---------------|
|      | ltem | P/N   | Part                      | Quantity      |      | ltem | P/N       | Part                      | Quantity      |
|      | 1    | A508  | 10" Downspout             | 1             |      | 1    | A412      | 12" Downspout             | 1             |
|      | 2    | A444  | 12" Downspout Front Cover | 1             |      | 2    | A444      | 12" Downspout Front Cover | 1             |
|      | 3    | A510  | 10" Straight Unit Cover   | 1             |      | 3    | A422      | 12" Straight Unit Cover   | 1             |
|      | 4    | A301  | Fixing Knob               | 4             | 1    | 4    | A301      | FixingKnob                | 4             |
| P/N: | 5    | A321  | Bolt                      | 4             | P    | 5    | A321      | Bolt                      | 4             |
| N.   | 6    | A324  | Lock Washer               | 4             | , N  | 6    | A324      | Lock Washer               | 4             |
| T508 | Ø    | A450  | 12" Fiber Board (1)       |               | T412 | 0    | A450      | 12" Fiber Board (1)       |               |
|      | 8    | A451  | 12" Fiber Board (2)       | Choose<br>one |      | 8    | A451      | 12" Fiber Board (2)       | Choose<br>one |
|      | 9    | A452  | 12" Fiber Board (3)       | 0.110         |      | 9    | A452      | 12" Fiber Board (3)       | one           |
|      |      |       |                           |               |      |      |           |                           |               |
|      |      |       |                           |               |      |      |           |                           |               |
|      |      |       |                           |               |      |      |           |                           |               |