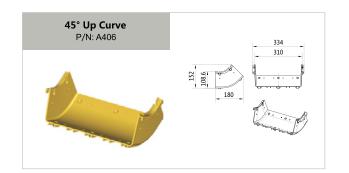

## OPTICAL CABLE DUCT 12" (4"×12" 100MM × 300MM)

\* Other length is available upon request.

## OPTICAL CABLE DUCT 12" (4"×12" 100MM × 300MM)

## OPTICAL CABLE DUCT 12" (4"×12" 100MM × 300MM)

| Remarks: |
|----------|
|          |
|          |
|          |
|          |
|          |
|          |
|          |
|          |
|          |
|          |
|          |
|          |
|          |
|          |
|          |
|          |
|          |
|          |
|          |
|          |
|          |
|          |