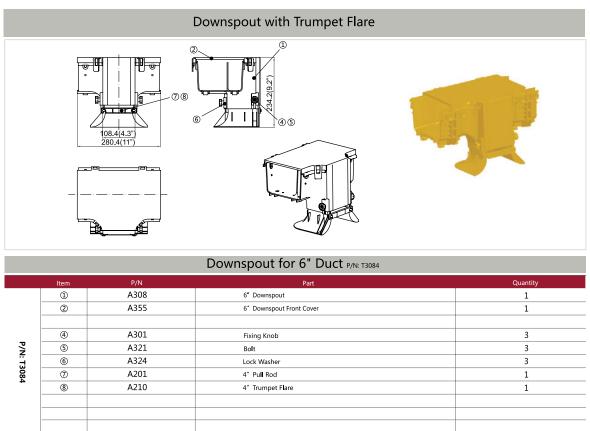

1

1

0

8

A310

A304

6" Trumpet flare

6″ Pull rod

1

1

\*T5084 in previous version

6" Trumpet flare

6″ Pull rod

0

8

A310

A304