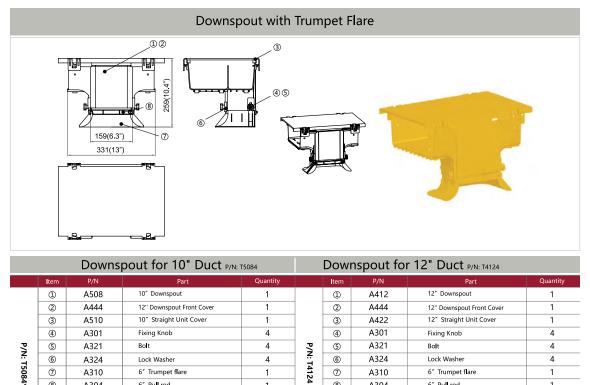

1

1

0

8

A310

A304

6" Trumpet flare

6″ Pull rod

1

1

\*T5084 in previous version

6" Trumpet flare

6″ Pull rod

0

8

A310