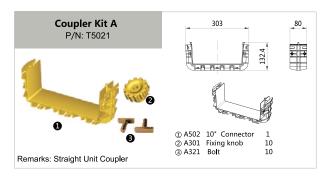

# OPTICAL CABLE DUCT

|            | Coupler Kit A For Straight Sections |      |                   |              |            |      |      |                                |          |  |  |  |
|------------|-------------------------------------|------|-------------------|--------------|------------|------|------|--------------------------------|----------|--|--|--|
|            | Item                                | P/N  | Part              | Quantity     |            | Item | P/N  | Part                           | Quantity |  |  |  |
| 4"         | 1                                   | A204 |                   | 1            | 6"         | 1    | A316 | 6" Coupler Kit A               | 1        |  |  |  |
|            | 2                                   | A301 | 4" Coupler Kit A  | 8            | -          | 2    | A301 |                                | 8        |  |  |  |
| P/N: T2041 | 3                                   | A321 |                   | 8 P/N: T3161 |            | 3    | A321 |                                | 8        |  |  |  |
| 10"        | 1                                   | A502 |                   | 1            | 12"        | 1    | A428 | <br>12" Coup <b>l</b> er Kit A | 1        |  |  |  |
| P/N: T5021 | 2                                   | A301 | 10" Coupler Kit A | 10           | P/N: T4281 | 2    | A301 |                                | 10       |  |  |  |
| 1710.15021 | 3                                   | A321 |                   |              |            | 3    | A321 |                                | 10       |  |  |  |