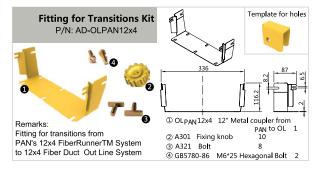

## OPTICAL CABLE DUCT

| Part Number | Description                  | Page Number | Part Number   | Description                   | Page Number |
|-------------|------------------------------|-------------|---------------|-------------------------------|-------------|
|             | 2"× 2" parts                 |             |               | 4"× 10" parts                 |             |
| A101        | 2" Straight Unit             | 6           | A501          | 10" Straight Unit             | 14          |
| A102        | 2" Straight Unit Cover       | 6           | A503          | 10" Horizontal Cross          | 15          |
| A104        | 2" 90°Horizontal Curve       | 6           | A504          | 10" Horizontal T              | 14          |
| A105        | 2" 90°Horizontal Curve Cover | 6           | A506          | 10" Horizontal Cross Cover    | 15          |
| A106        | 2" Horizontal T              | 6           | A507          | 10" Horizontal T Cover        | 14          |
| A107        | 2" Horizontal T Cover        | 6           | A510          | 10" Straight Unit Cover       | 14          |
| A108        | 2" Coupler                   | 6           | A512          | 10" 90°Horizontal Curve Cover | 14          |
| A114        | 2" End Cap                   | 6           | A513          | 10" 90°Horizontal Curve       | 14          |
| A115        | 2" 90° Up Curve              |             | A522          | 10" End Cap                   | 15          |
| A116        | 2" 90° Up Curve Cover        |             | A529          | 10" Special Part End Cap      | 15          |
| A117        | 2" 90° Down Curve            |             | T5021         | 10" Coupler Kit A             | 14          |
| A118        | 2" 90° Down Curve Cover      |             | T5022         | 10" Coupler Kit B             | 14          |
|             |                              |             | T5022S        | 10" Coupler Kit S             | 14          |
|             | 4"× 4" parts                 |             |               |                               |             |
| A203        | 4" Straight Unit             | 8           |               | 4"× 12" parts                 |             |
| A205        | 4" Horizontal T              |             | A403          | 12" Straight Unit             | 16          |
| A206        | 4" Horizontal T Cover        |             | A404          | 12" 90° Down Curve            |             |
| A207        | 4" 45° Up Curve              |             | A405          | 12" 45° Down Curve            |             |
| A208        | 4" 45° Down Curve            |             | A406          | 12" 45° Up Curve              | 17          |
| A209        | 4" 90° Down Curve            |             | A407          | 12" Horizontal Cross          | 17          |
| A211        | 4" 90°Horizontal Curve       |             | A417          | 12" Horizontal T              | 17          |
| A212        | 4" 90°Horizontal Curve Cover |             | A418          | 12" Horizontal T Cover        |             |
| A212        | 4" End Cap                   |             | A420          | 12" Horizontal Cross Cover    | 17          |
| A216        | 4" Special Part End Cap      |             | A422          | 12" Straight Unit Cover       | 16          |
| A210        | 4" Storage Duct Cover        |             | A425          | 12" 90°Horizontal Curve Cover | 16          |
| A235        | 4" Horizontal Cross          |             | A426          | 12" 45°Horizontal Curve Cover | 17          |
| A236        | 4" Horizontal Cross Cover    |             | A427          | 12" 45°Horizontal Curve       | 17          |
| T202        | 4" Straight Unit Cover Kit   |             | A429          | 12" 90°Horizontal Curve       | 16          |
| T202        | 4" Coupler Kit A             |             | A431          | 12" End Cap                   | 16          |
| T2041       | 4" Coupler Kit B             |             | A434          | 12" Special Part End Cap      | 16          |
| T2042       | 4" Coupler Kit S             |             | T4281         | 12" Coupler Kit A A           |             |
| T20423      | 4" Coupler Spill Over Kit    |             | T4282         | 12" Coupler Kit B             |             |
| T2043       | 4" Vertical Cover Kit        |             | T4282S        | 12" Coupler Kit S             | 16          |
| T203        | 4" 45° Up Curve Cover Kit    |             | T437          | 12" 45° Up Curve Cover Kit    |             |
| T219        | 4" 45° Down Curve Cover Kit  |             | T438          | 12" 45° Down Curve Cover Kit  |             |
| T220        | 4" 90° Down Curve Cover Kit  |             | T439          | 12" 90° Down Curve Cover Kit  |             |
| T231        | 4" Storage Duct              |             | AD-OLPAN 12x4 | Fitting for Transitions Kit   | 18          |
| A241        | Vertical T                   |             | AD-OLADC 12x4 | Fitting for Transitions Kit   |             |
| A241        | Vertical T Cover             |             |               |                               |             |

#### 4"× 6" parts

| 4 x o parts  |                                |  |  |  |
|--------------|--------------------------------|--|--|--|
| A305         | 6" 90° Down Curve 12           |  |  |  |
| A306         | 6" 45° Down Curve              |  |  |  |
| A307         | 6" 45° Up Curve                |  |  |  |
| A314         | 6" Horizontal T Cover          |  |  |  |
| A315         | 6" 90°Horizontal Curve         |  |  |  |
| A317         | 6" Horizontal T                |  |  |  |
| A318         | 6" 90°Horizontal Curve Cover   |  |  |  |
| A319         | 6" Straight Unit 11            |  |  |  |
| A322         | 6" End Cap                     |  |  |  |
| A325         | 6" Special Part End Cap 11     |  |  |  |
| A327         | 6" Horizontal Cross            |  |  |  |
| A328         | 6" Horizontal Cross Cover      |  |  |  |
| A349         | 6" Storage Duct Cover          |  |  |  |
| T302         | 6" Straight Unit Cover Kit     |  |  |  |
| T303         | 6" Vertical Cover Kit          |  |  |  |
| T3161        | 6" Coupler Kit A 11            |  |  |  |
| T3162        | 6" Coupler Kit B 11            |  |  |  |
| T3162S       | 6" Coupler Kit S 11            |  |  |  |
| T334         | 6" 45° Up Curve Cover Kit 12   |  |  |  |
| T335         | 6" 45° Down Curve Cover Kit 12 |  |  |  |
| T336         | 6" 90° Down Curve Cover Kit    |  |  |  |
| T347         | 6" Storage Duct 13             |  |  |  |
| AD-OLPAN 6x4 | Fitting for Transitions Kit 12 |  |  |  |
| AD-OLADC 6x4 | Fitting for Transitions Kit 13 |  |  |  |