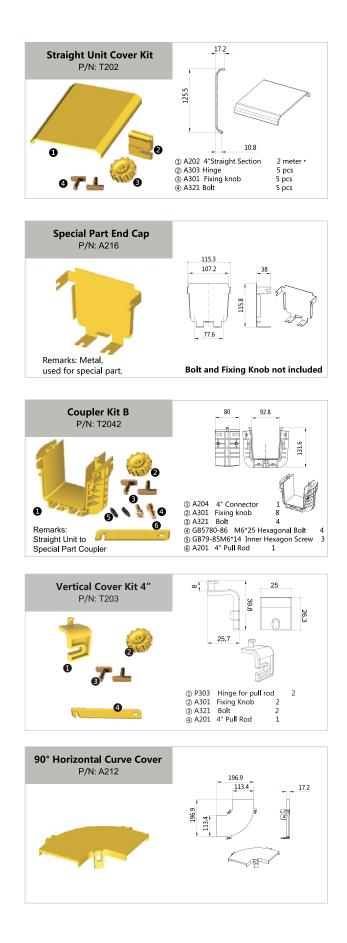

# OPTICAL CABLE DUCT

|            | Coupler Kit A For Straight Sections |      |                   |              |            |      |      |                                |          |  |  |  |
|------------|-------------------------------------|------|-------------------|--------------|------------|------|------|--------------------------------|----------|--|--|--|
|            | Item                                | P/N  | Part              | Quantity     |            | Item | P/N  | Part                           | Quantity |  |  |  |
| 4"         | 1                                   | A204 |                   | 1            | 6"         | 1    | A316 | 6" Coupler Kit A               | 1        |  |  |  |
|            | 2                                   | A301 | 4" Coupler Kit A  | 8            | -          | 2    | A301 |                                | 8        |  |  |  |
| P/N: T2041 | 3                                   | A321 |                   | 8 P/N: T3161 |            | 3    | A321 |                                | 8        |  |  |  |
| 10"        | 1                                   | A502 |                   | 1            | 12"        | 1    | A428 | <br>12" Coup <b>l</b> er Kit A | 1        |  |  |  |
| P/N: T5021 | 2                                   | A301 | 10" Coupler Kit A | 10           | P/N: T4281 | 2    | A301 |                                | 10       |  |  |  |
| 1710.15021 | 3                                   | A321 |                   |              |            | 3    | A321 |                                | 10       |  |  |  |

| Coupler Kit B For Other Parts |      |           |                            |          |            |      |           |                   |          |  |  |
|-------------------------------|------|-----------|----------------------------|----------|------------|------|-----------|-------------------|----------|--|--|
|                               | Item | P/N       | Part                       | Quantity |            | Item | P/N       | Part              | Quantity |  |  |
|                               | 1    | A204      |                            | 1        |            | 1    | A316      |                   | 1        |  |  |
|                               | 2    | A301      |                            | 8        |            | 2    | A301      | 6" Coupler Kit B  | 8        |  |  |
| 4"                            | 3    | A321      | 4" Coupler Kit B           | 4        | 6"         | 3    | A321      |                   | 4        |  |  |
| P/N: T2042                    | 4    | GB5780-86 |                            | 4        | P/N: T3162 |      | GB5780-86 |                   | 4        |  |  |
|                               | 5    | GB79-85   |                            | 3        |            | 5    | GB79-85   |                   | 4        |  |  |
|                               | 1    | A502      |                            | 1        |            | 1    | A428      | 12" Coupler Kit B | 1        |  |  |
| 10"                           | 2    | A301      |                            | 10       | 12"        | 2    | A301      |                   | 10       |  |  |
| P/N: T5022                    | 3    | A321      | 10" Coup <b>l</b> er Kit B | 5        | P/N: T4282 | 3    | A321      |                   | 5        |  |  |
| .,                            | 4    | GB5780-86 |                            | 5        | .,         | 4    | GB5780-86 |                   | 5        |  |  |
|                               | 5    | GB79-85   |                            | 6        |            | 5    | GB79-85   |                   | 6        |  |  |

## OPTICAL CABLE DUCT

| Part Number | Description                  | Page Number | Part Number   | Description                   | Page Number |
|-------------|------------------------------|-------------|---------------|-------------------------------|-------------|
|             | 2"× 2" parts                 |             |               | 4"× 10" parts                 |             |
| A101        | 2" Straight Unit             | 6           | A501          | 10" Straight Unit             | 14          |
| A102        | 2" Straight Unit Cover       | 6           | A503          | 10" Horizontal Cross          | 15          |
| A104        | 2" 90°Horizontal Curve       | 6           | A504          | 10" Horizontal T              | 14          |
| A105        | 2" 90°Horizontal Curve Cover | 6           | A506          | 10" Horizontal Cross Cover    | 15          |
| A106        | 2" Horizontal T              | 6           | A507          | 10" Horizontal T Cover        | 14          |
| A107        | 2" Horizontal T Cover        | 6           | A510          | 10" Straight Unit Cover       | 14          |
| A108        | 2" Coupler                   | 6           | A512          | 10" 90°Horizontal Curve Cover | 14          |
| A114        | 2" End Cap                   | 6           | A513          | 10" 90°Horizontal Curve       | 14          |
| A115        | 2" 90° Up Curve              |             | A522          | 10" End Cap                   | 15          |
| A116        | 2" 90° Up Curve Cover        |             | A529          | 10" Special Part End Cap      | 15          |
| A117        | 2" 90° Down Curve            |             | T5021         | 10" Coupler Kit A             | 14          |
| A118        | 2" 90° Down Curve Cover      |             | T5022         | 10" Coupler Kit B             | 14          |
|             |                              |             | T5022S        | 10" Coupler Kit S             | 14          |
|             | 4"× 4" parts                 |             |               |                               |             |
| A203        | 4" Straight Unit             | 8           |               | 4"× 12" parts                 |             |
| A205        | 4" Horizontal T              |             | A403          | 12" Straight Unit             | 16          |
| A206        | 4" Horizontal T Cover        |             | A404          | 12" 90° Down Curve            |             |
| A207        | 4" 45° Up Curve              |             | A405          | 12" 45° Down Curve            |             |
| A208        | 4" 45° Down Curve            |             | A406          | 12" 45° Up Curve              | 17          |
| A209        | 4" 90° Down Curve            |             | A407          | 12" Horizontal Cross          | 17          |
| A211        | 4" 90°Horizontal Curve       |             | A417          | 12" Horizontal T              | 17          |
| A212        | 4" 90°Horizontal Curve Cover |             | A418          | 12" Horizontal T Cover        |             |
| A212        | 4" End Cap                   |             | A420          | 12" Horizontal Cross Cover    | 17          |
| A216        | 4" Special Part End Cap      |             | A422          | 12" Straight Unit Cover       | 16          |
| A210        | 4" Storage Duct Cover        |             | A425          | 12" 90°Horizontal Curve Cover | 16          |
| A235        | 4" Horizontal Cross          |             | A426          | 12" 45°Horizontal Curve Cover | 17          |
| A236        | 4" Horizontal Cross Cover    |             | A427          | 12" 45°Horizontal Curve       | 17          |
| T202        | 4" Straight Unit Cover Kit   |             | A429          | 12" 90°Horizontal Curve       | 16          |
| T202        | 4" Coupler Kit A             |             | A431          | 12" End Cap                   | 16          |
| T2041       | 4" Coupler Kit B             |             | A434          | 12" Special Part End Cap      | 16          |
| T2042       | 4" Coupler Kit S             |             | T4281         | 12" Coupler Kit A A           |             |
| T20423      | 4" Coupler Spill Over Kit    |             | T4282         | 12" Coupler Kit B             |             |
| T2043       | 4" Vertical Cover Kit        |             | T4282S        | 12" Coupler Kit S             | 16          |
| T203        | 4" 45° Up Curve Cover Kit    |             | T437          | 12" 45° Up Curve Cover Kit    |             |
| T219        | 4" 45° Down Curve Cover Kit  |             | T438          | 12" 45° Down Curve Cover Kit  |             |
| T220        | 4" 90° Down Curve Cover Kit  |             | T439          | 12" 90° Down Curve Cover Kit  |             |
| T231        | 4" Storage Duct              |             | AD-OLPAN 12x4 | Fitting for Transitions Kit   | 18          |
| A241        | Vertical T                   |             | AD-OLADC 12x4 | Fitting for Transitions Kit   |             |
| A241        | Vertical T Cover             |             |               |                               |             |

#### 4"× 6" parts

| 4 x o parts  |                                |  |  |  |
|--------------|--------------------------------|--|--|--|
| A305         | 6" 90° Down Curve 12           |  |  |  |
| A306         | 6" 45° Down Curve              |  |  |  |
| A307         | 6" 45° Up Curve                |  |  |  |
| A314         | 6" Horizontal T Cover          |  |  |  |
| A315         | 6" 90°Horizontal Curve         |  |  |  |
| A317         | 6" Horizontal T                |  |  |  |
| A318         | 6" 90°Horizontal Curve Cover   |  |  |  |
| A319         | 6" Straight Unit 11            |  |  |  |
| A322         | 6" End Cap                     |  |  |  |
| A325         | 6" Special Part End Cap 11     |  |  |  |
| A327         | 6" Horizontal Cross            |  |  |  |
| A328         | 6" Horizontal Cross Cover      |  |  |  |
| A349         | 6" Storage Duct Cover          |  |  |  |
| T302         | 6" Straight Unit Cover Kit     |  |  |  |
| T303         | 6" Vertical Cover Kit          |  |  |  |
| T3161        | 6" Coupler Kit A 11            |  |  |  |
| T3162        | 6" Coupler Kit B 11            |  |  |  |
| T3162S       | 6" Coupler Kit S 11            |  |  |  |
| T334         | 6" 45° Up Curve Cover Kit 12   |  |  |  |
| T335         | 6" 45° Down Curve Cover Kit 12 |  |  |  |
| T336         | 6" 90° Down Curve Cover Kit    |  |  |  |
| T347         | 6" Storage Duct 13             |  |  |  |
| AD-OLPAN 6x4 | Fitting for Transitions Kit 12 |  |  |  |
| AD-OLADC 6x4 | Fitting for Transitions Kit 13 |  |  |  |