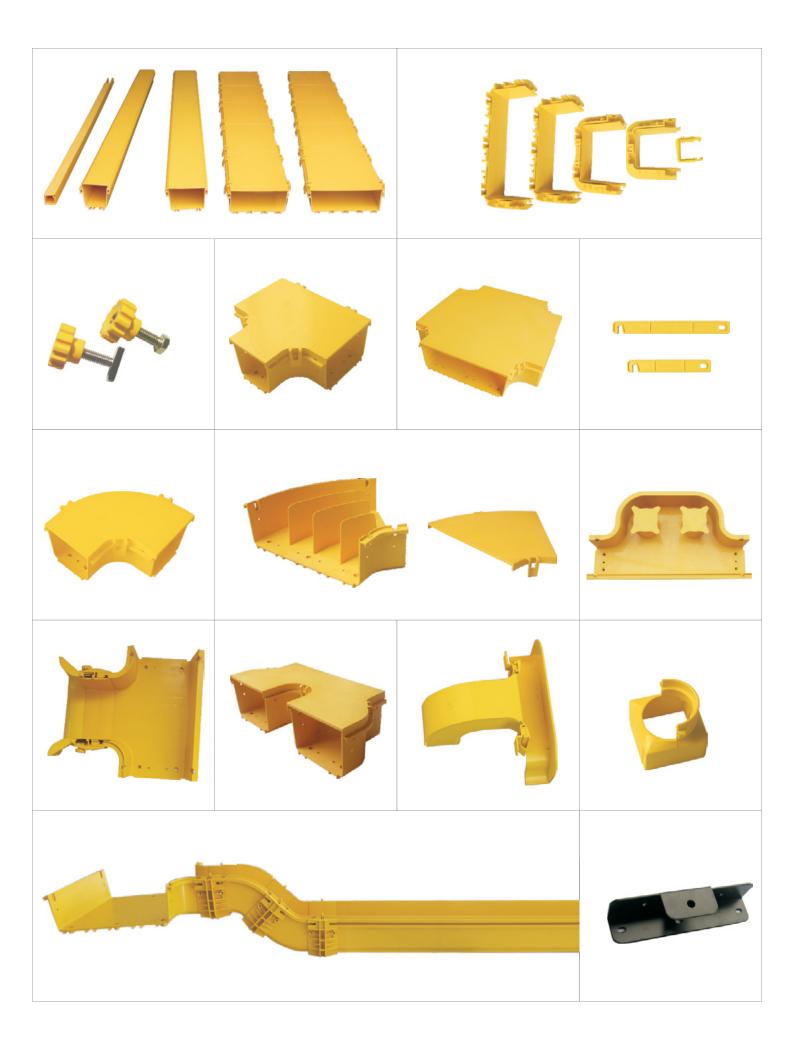

## P6~18 - Size

| 2" (2"×2" 50mm × 50mm)     | 6 |
|----------------------------|---|
| 4 " (4"×4" 100mm × 100mm)  |   |
| 6 " (4"×6" 100mm × 150mm)  |   |
| 10" (4"×10" 100mm × 250mm) |   |
| 12" (4"×12" 100mm × 300mm) |   |

## P22~23

| Hybrid | Coupler / | Adapter |
|--------|-----------|---------|
|--------|-----------|---------|

## P24~30 - Exit Drop Options

| 2" Quick Exit with Flex Tube / Trumpet Flare Drop 1 | 24 |
|-----------------------------------------------------|----|
| 2" Quick Exit with Flex Tube / Trumpet Flare Drop 2 | 25 |
| 2" Fixed Exit with Flex Tube / Trumpet Flare Drop   | 26 |
| 4" Quick Exit with Flex Tube / Trumpet Flare Drop 1 | 27 |
| 4" Quick Exit with Flex Tube / Trumpet Flare Drop 2 | 28 |
| 4" Fixed Exit with Flex Tube / Trumpet Flare Drop   | 29 |
| Downspout with Trumpet Flare / Trumpet Flare Drop   | 30 |
|                                                     |    |

## P34~36 - Installation / Supporting Systems

| Anchor Support                | 34 |
|-------------------------------|----|
| Trapeze Support               | 35 |
| Top of Rack / Cabinet Support | 35 |
| Auxiliary Framing support     |    |
| Wall Support                  | 36 |

## OPTICAL CABLE DUCT

| Part Number | Description                  | Page Number | Part Number   | Description                   | Page Number |
|-------------|------------------------------|-------------|---------------|-------------------------------|-------------|
|             | 2"× 2" parts                 |             |               | 4"× 10" parts                 |             |
| A101        | 2" Straight Unit             | 6           | A501          | 10" Straight Unit             | 14          |
| A102        | 2" Straight Unit Cover       | 6           | A503          | 10" Horizontal Cross          | 15          |
| A104        | 2" 90°Horizontal Curve       | 6           | A504          | 10" Horizontal T              | 14          |
| A105        | 2" 90°Horizontal Curve Cover | 6           | A506          | 10" Horizontal Cross Cover    | 15          |
| A106        | 2" Horizontal T              | 6           | A507          | 10" Horizontal T Cover        | 14          |
| A107        | 2" Horizontal T Cover        | 6           | A510          | 10" Straight Unit Cover       | 14          |
| A108        | 2" Coupler                   | 6           | A512          | 10" 90°Horizontal Curve Cover | 14          |
| A114        | 2" End Cap                   | 6           | A513          | 10" 90°Horizontal Curve       | 14          |
| A115        | 2" 90° Up Curve              |             | A522          | 10" End Cap                   | 15          |
| A116        | 2" 90° Up Curve Cover        |             | A529          | 10" Special Part End Cap      | 15          |
| A117        | 2" 90° Down Curve            |             | T5021         | 10" Coupler Kit A             | 14          |
| A118        | 2" 90° Down Curve Cover      |             | T5022         | 10" Coupler Kit B             | 14          |
|             |                              |             | T5022S        | 10" Coupler Kit S             | 14          |
|             | 4"× 4" parts                 |             |               |                               |             |
| A203        | 4" Straight Unit             | 8           |               | 4"× 12" parts                 |             |
| A205        | 4" Horizontal T              |             | A403          | 12" Straight Unit             | 16          |
| A206        | 4" Horizontal T Cover        |             | A404          | 12" 90° Down Curve            |             |
| A207        | 4" 45° Up Curve              |             | A405          | 12" 45° Down Curve            |             |
| A208        | 4" 45° Down Curve            |             | A406          | 12" 45° Up Curve              | 17          |
| A209        | 4" 90° Down Curve            |             | A407          | 12" Horizontal Cross          | 17          |
| A211        | 4" 90°Horizontal Curve       |             | A417          | 12" Horizontal T              | 17          |
| A212        | 4" 90°Horizontal Curve Cover |             | A418          | 12" Horizontal T Cover        |             |
| A212        | 4" End Cap                   |             | A420          | 12" Horizontal Cross Cover    | 17          |
| A216        | 4" Special Part End Cap      |             | A422          | 12" Straight Unit Cover       | 16          |
| A210        | 4" Storage Duct Cover        |             | A425          | 12" 90°Horizontal Curve Cover | 16          |
| A235        | 4" Horizontal Cross          |             | A426          | 12" 45°Horizontal Curve Cover | 17          |
| A236        | 4" Horizontal Cross Cover    |             | A427          | 12" 45°Horizontal Curve       | 17          |
| T202        | 4" Straight Unit Cover Kit   |             | A429          | 12" 90°Horizontal Curve       | 16          |
| T202        | 4" Coupler Kit A             |             | A431          | 12" End Cap                   | 16          |
| T2041       | 4" Coupler Kit B             |             | A434          | 12" Special Part End Cap      | 16          |
| T2042       | 4" Coupler Kit S             |             | T4281         | 12" Coupler Kit A A           |             |
| T20423      | 4" Coupler Spill Over Kit    |             | T4282         | 12" Coupler Kit B             |             |
| T2043       | 4" Vertical Cover Kit        |             | T4282S        | 12" Coupler Kit S             | 16          |
| T203        | 4" 45° Up Curve Cover Kit    |             | T437          | 12" 45° Up Curve Cover Kit    |             |
| T219        | 4" 45° Down Curve Cover Kit  |             | T438          | 12" 45° Down Curve Cover Kit  |             |
| T220        | 4" 90° Down Curve Cover Kit  |             | T439          | 12" 90° Down Curve Cover Kit  |             |
| T231        | 4" Storage Duct              |             | AD-OLPAN 12x4 | Fitting for Transitions Kit   | 18          |
| A241        | Vertical T                   |             | AD-OLADC 12x4 | Fitting for Transitions Kit   |             |
| A241        | Vertical T Cover             |             |               |                               |             |

#### 4"× 6" parts

| 4 x o parts  |                                |  |  |  |
|--------------|--------------------------------|--|--|--|
| A305         | 6" 90° Down Curve 12           |  |  |  |
| A306         | 6" 45° Down Curve              |  |  |  |
| A307         | 6" 45° Up Curve                |  |  |  |
| A314         | 6" Horizontal T Cover          |  |  |  |
| A315         | 6" 90°Horizontal Curve         |  |  |  |
| A317         | 6" Horizontal T                |  |  |  |
| A318         | 6" 90°Horizontal Curve Cover   |  |  |  |
| A319         | 6" Straight Unit 11            |  |  |  |
| A322         | 6" End Cap                     |  |  |  |
| A325         | 6" Special Part End Cap 11     |  |  |  |
| A327         | 6" Horizontal Cross            |  |  |  |
| A328         | 6" Horizontal Cross Cover      |  |  |  |
| A349         | 6" Storage Duct Cover          |  |  |  |
| T302         | 6" Straight Unit Cover Kit     |  |  |  |
| T303         | 6" Vertical Cover Kit          |  |  |  |
| T3161        | 6" Coupler Kit A 11            |  |  |  |
| T3162        | 6" Coupler Kit B 11            |  |  |  |
| T3162S       | 6" Coupler Kit S 11            |  |  |  |
| T334         | 6" 45° Up Curve Cover Kit 12   |  |  |  |
| T335         | 6" 45° Down Curve Cover Kit 12 |  |  |  |
| T336         | 6" 90° Down Curve Cover Kit    |  |  |  |
| T347         | 6" Storage Duct 13             |  |  |  |
| AD-OLPAN 6x4 | Fitting for Transitions Kit 12 |  |  |  |
| AD-OLADC 6x4 | Fitting for Transitions Kit 13 |  |  |  |

## OPTICAL CABLE DUCT

| art Number     | Description                                      | Page Number   | Part Number    | Description                                                                               | Page Num             |
|----------------|--------------------------------------------------|---------------|----------------|-------------------------------------------------------------------------------------------|----------------------|
|                | Hybrid                                           |               |                | Exit                                                                                      |                      |
| A313           | 6" to 4" Horizontal T Cover                      | 22            | T2341          | 2" Quick Exit Kit with Flex Tube Drop 2 for 4'                                            | Tray 2               |
| A320           | 6" to 4" Horizontal T                            |               | T2342          | 2" Quick Exit Kit with Flex Tube Drop 2 for 6'                                            |                      |
| A326           | 6" to 4" Horizontal Cross                        |               | T2343          | 2" Quick Exit Kit with Trumpet Flare Drop 2 f                                             |                      |
| A329           | 6" to 4" Horizontal Cross Cover                  |               | T2344          | 2" Quick Exit Kit with Trumpet Flare Drop 2 f                                             |                      |
| A350           | 6" to 4" Adapter                                 |               | T41341         | 4" Quick Exit Kit with Flex Tube Drop 1 for 4"                                            |                      |
| A351           | 6" to 4" Adapter Cover                           |               | T41342         | 4" Quick Exit Kit with Flex Tube Drop 1 for 4"                                            |                      |
| A408           | 12" to 6" Horizontal T                           |               | T41343         | 4" Quick Exit Kit with Flex Tube Drop 1 for 4"                                            | -                    |
| A409           | 12" to 6" Adapter                                |               | T41344         | 4" Quick Exit Kit with Trumpet Flare Drop 1 fe                                            | -                    |
| A410           | 12" to 6" Horizontal Cross                       |               | T41344         | 4" Quick Exit Kit with Flex Tube Drop 1 for 6"                                            | •                    |
| A411           | 12" to Dual 6" Adapter                           |               | T41312         | 4" Quick Exit Kit with Flex Tube Drop 1 for 6"                                            |                      |
| A419           | 12" to 6" Horizontal T Cover                     |               | T41312         | 4" Quick Exit Kit with Flex Tube Drop 1 for 6"                                            | ,                    |
| A413<br>A421   | 12" to 6" Horizontal Cross Cover                 |               | T41313         | 4" Quick Exit Kit with Trumpet Flare Drop 1 fe                                            | •                    |
| A421<br>A423   |                                                  |               | T41314         |                                                                                           | -                    |
| A423<br>A424   |                                                  |               |                | 4" Quick Exit Kit with Flex Tube Drop 1 for 10                                            | -                    |
|                | 12" to 6" Adapter Cover                          |               | T41322         | 4" Quick Exit Kit with Flex Tube Drop 1 for 10                                            | -                    |
| A505<br>A509   | 10" to 6" Adapter                                |               | T41323         | 4" Quick Exit Kit with Flex Tube Drop 1 for 10                                            |                      |
|                | 10" to 6" Adapter Cover                          |               | T41324         | 4" Quick Exit Kit with Trumpet Flare Drop 1 fe                                            |                      |
| T445           | 12" to 10" Connector Kit                         | 23            | T41331         | 4" Quick Exit Kit with Flex Tube Drop 1 for 12                                            | -                    |
|                | Flex Tube                                        |               | T41332         | 4" Quick Exit Kit with Flex Tube Drop 1 for 12                                            | ,                    |
| 005            |                                                  | 24            | T41333         | 4" Quick Exit Kit with Flex Tube Drop 1 for 12                                            | •                    |
| C35            | Flex Tube (diameter: 35mm)                       |               | T41334         | 4" Quick Exit Kit with Trumpet Flare Drop 1 f                                             |                      |
| C80            |                                                  | 24            | T1111          | 2" Fixed Exit Kit with Flex Tube Drop 2 for 4"                                            | -                    |
| A35            | Flex tube retention clip (For C35)               | 24            | T1112          | 2" Fixed Exit Kit with Flex Tube Drop 2 for 6"                                            |                      |
|                | Installation                                     |               | T1113          | 2" Fixed Exit Kit with Trumpet Flare Drop 2 for                                           |                      |
| T202           |                                                  | 20            | T1114          | 2" Fixed Exit Kit with Trumpet Flare Drop 2 for                                           | or 6" Tray           |
|                | 4" Straight Unit Cover Kit                       |               | T35241         | 4" Quick Exit Kit with Flex Tube Drop 2 for 4"                                            | Tray with 2 holes    |
| T302           | 6" Straight Unit Cover Kit                       |               | T35242         | 4" Quick Exit Kit with Flex Tube Drop 2 for 4"                                            | Tray with 3 holes    |
| T2041          | 4" Coupler Kit A For Straight Section            |               | T35243         | 4" Quick Exit Kit with Flex Tube Drop 2 for 4"                                            | •                    |
| T3161          | 6" Coupler Kit A For Straight Section            |               | T35244         | 4" Quick Exit Kit with Trumpet Flare Drop 2 for                                           | or 4" Tray           |
| T5021          | 10" Coupler Kit A For Straight Section           |               | T35211         | 4" Quick Exit Kit with Flex Tube Drop 2 for 6'                                            | Tray with 2 holes    |
| T4281          | 12" Coupler Kit A For Straight Section           |               | T35212         | 4" Quick Exit Kit with Flex Tube Drop 2 for 6'                                            | Tray with 3 holes    |
| T2042          | 4" Coupler Kit B For Straight Section            |               | T35213         | 4" Quick Exit Kit with Flex Tube Drop 2 for 6'                                            | Tray with 1 hole     |
| T3162          | 6" Coupler Kit B For Straight Section            |               | T35214         | 4" Quick Exit Kit with Trumpet Flare Drop 2 f                                             | or 6" Tray           |
| T5022          | 10" Coupler Kit B For Straight Section           |               | T35221         | 4" Quick Exit Kit with Flex Tube Drop 2 for 10                                            | " Tray with 2 holes  |
| T4282          | 12" Coupler Kit B For Straight Section           |               | T35222         | 4" Quick Exit Kit with Flex Tube Drop 2 for 10                                            | )" Tray with 3 holes |
| T100           | Tubolar fixing kit                               |               | T35223         | 4" Quick Exit Kit with Flex Tube Drop 2 for 10                                            | )" Tray with 1 hole  |
| T2170          | 4" Anchor Support Kit                            |               | T35224         | 4" Quick Exit Kit with Trumpet Flare Drop 2 for                                           | or 10" Tray          |
| T3300          | 6" Anchor Support Kit                            |               | T35231         | 4" Quick Exit Kit with Flex Tube Drop 2 for 12                                            | 2" Tray with 2 holes |
| T540           | 10" Anchor Support Kit                           |               | T35232         | 4" Quick Exit Kit with Flex Tube Drop 2 for 12                                            | 2" Tray with 3 holes |
| T4350          | 12" Anchor Support Kit                           |               | T35233         | 4" Quick Exit Kit with Flex Tube Drop 2 for 12                                            | 2" Tray with 1 hole  |
| T225           | 4" Trapeze Support Kit                           |               | T35234         | 4" Quick Exit Kit with Trumpet Flare Drop 2 f                                             | or 12" Tray          |
| T338           | 6" Trapeze Support Kit                           |               | T22811         | 4" Fixed Exit Kit with Flex Tube Drop for 6" T                                            | ray with 2 holes     |
| T551           | 10" Trapeze Support Kit                          | 35            | T22812         | 4" Fixed Exit Kit with Flex Tube Drop for 6" T                                            | ray with 3 holes     |
| T440           | 12" Trapeze Support Kit                          | 35            | T22813         | 4" Fixed Exit Kit with Flex Tube Drop for 6" T                                            |                      |
| T226           | 4" Top of Rack/Cabinet Support Kit               |               | T22814         | 4" Fixed Exit Kit with Trumpet Flare Drop for                                             |                      |
| T339           | 6" Top of Rack/Cabinet Support Kit               |               | T22821         | 4" Fixed Exit Kit with Flex Tube Drop for 10"                                             | -                    |
| T552           | 10" Top of Rack/Cabinet Support Kit              |               | T22822         | 4" Fixed Exit Kit with Flex Tube Drop for 10"                                             | -                    |
| T441           | 12" Top of Rack/Cabinet Support Kit              | 35            | T22823         | 4" Fixed Exit Kit with Flex Tube Drop for 10"                                             |                      |
| T227           | 4" Auxiliary Framing Support Kit                 | 36            | T22824         | 4" Fixed Exit Kit with Trumpet Flare Drop for                                             |                      |
| T345           | 6" Auxiliary Framing Support Kit                 |               | T22831         | 4" Fixed Exit Kit with Flex Tube Drop for 12"                                             | -                    |
| T550           | 10" Auxiliary Framing Support Kit                |               | T22831         | 4" Fixed Exit Kit with Flex Tube Drop for 12"                                             | -                    |
| T446           | 12" Auxiliary Framing Support Kit                |               | T22832         | 4" Fixed Exit Kit with Flex Tube Drop for 12"                                             | ,                    |
| T2240          | 4" Wall Support Kit                              |               | T22833         | 4" Fixed Exit Kit with Trumpet Flare Drop for                                             |                      |
| T3370          | 6" Wall Support Kit                              |               | T3081          | Downspout with Flex Tube Drop with 2 holes                                                | -                    |
| T5530          | 10" Wall Support Kit                             |               | T3081          | Downspout with Flex Tube Drop with 2 holes<br>Downspout with Flex Tube Drop with 3 holes  |                      |
| T4420          | 12" Wall Support Kit                             | 36            | T3082          | Downspout with Flex Tube Drop with 3 holes                                                |                      |
|                |                                                  |               |                |                                                                                           |                      |
|                | Example                                          |               | T3084          | Downspout withTrumpet Flare Drop for 6" Tra                                               | -                    |
|                | 45° Climbing Installation (4")                   | 21            | T5081          | Downspout with Flex Tube Drop with 2 holes                                                | -                    |
|                | 90° Climbing Installation (4")                   |               | T5082          | Downspout with Flex Tube Drop with 3 holes                                                |                      |
|                |                                                  |               | T5083          | Downspout with Flex Tube Drop with 1 hole 1                                               |                      |
|                | Exit                                             |               | T5084          | Downspout withTrumpet Flare Drop for 10" T                                                | -                    |
| T2001          | 2" Quick Exit Kit with Flex Tube Drop for 4" Tra | y 1 24        | T4121          | Downspout with Flex Tube Drop with 2 holes                                                |                      |
| T3091          |                                                  |               |                |                                                                                           |                      |
| T3091<br>T3092 | 2" Quick Exit Kit with Flex Tube Drop for 6" Tra | ıy 1 <u> </u> | T4122<br>T4123 | Downspout with Flex Tube Drop with 3 holes<br>Downspout with Flex Tube Drop with 1 hole 1 | -                    |