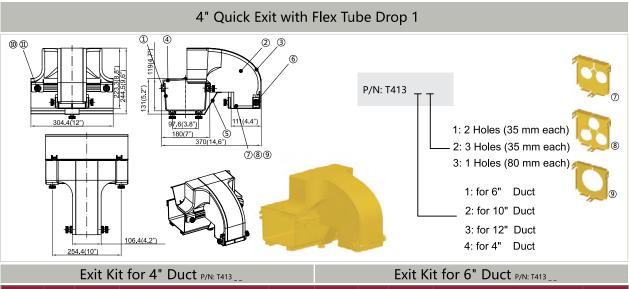

|           |      | Exit Ki | t for 4" Duct P/N: T413 |          | Exit Kit for 6" Duct P/N: T413 |      |      |                                |               |  |
|-----------|------|---------|-------------------------|----------|--------------------------------|------|------|--------------------------------|---------------|--|
|           | Item | P/N     | Part                    | Quantity |                                | Item | P/N  | Part                           | Quantity      |  |
|           | 1    | A203    | 4" Straight Unit        | N/A      |                                | 1    | A319 | 6″ Straight Unit               | N/A           |  |
|           | 2    | A413    | 4″ Quick Exit           | 1        |                                | 2    | A413 | 4″ Quick Exit                  | 1             |  |
|           | 3    | A415    | 4″ Quick Exit Cover     | 1        |                                | 3    | A415 | 4″ Quick Exit Cover            | 1             |  |
|           | 4    | A344    | 4" Quick Exit End Cover | 1        |                                | 4    | A344 | 4″ Quick Exit End Cover        | 1             |  |
| P/N: T413 | 5    | A213    | 4" Supporting Bracket   | 1        | P/N: T413                      | 5    | A323 | 6" Supporting Bracket          | 1             |  |
| T413      | 6    | A324    | Lock Washer             | 3        | T413                           | 6    | A324 | Lock Washer                    | 3             |  |
| ;         | 0    | A432    | 4" Fiber Board (1)      | 1        | :                              | 0    | A432 | 4 <sup>*</sup> Fiber Board (1) |               |  |
|           | 8    | A433    | 4" Fiber Board (2)      | 1        |                                | 8    | A433 | 4 <sup>*</sup> Fiber Board (2) | Choose<br>one |  |
|           | 9    | A443    | 4" Fiber Board (3)      | 1        |                                | 9    | A443 | 4 <sup>*</sup> Fiber Board (3) |               |  |
|           | 10   | A301    | Fixing Knob             | 7        |                                | 10   | A301 | Fixing Knob                    | 7             |  |
|           | 1    | A321    | Bolt                    | 7        |                                | 1    | A321 | Bolt                           | 7             |  |

|           | l                      | Exit Kit | for 10" Duct P/N: T413             |               | Exit Kit for 12" Duct P/N: T413 |      |      |                                    |               |  |
|-----------|------------------------|----------|------------------------------------|---------------|---------------------------------|------|------|------------------------------------|---------------|--|
|           | Item P/N Part Quantity |          |                                    |               |                                 | ltem | P/N  | Part                               | Quantity      |  |
|           | 1                      | A501     | 10 <sup>*</sup> Straight Unit      | N/A           |                                 | 1    | A403 | 12 <sup>*</sup> Straight Unit      | N/A           |  |
|           | 2                      | A413     | 4″ Quick Exit                      | 1             | ]                               | 2    | A413 | 4" Quick Exit                      | 1             |  |
|           | 3                      | A415     | 4 <sup>#</sup> Quick Exit Cover    | 1             |                                 | 3    | A415 | 4″ Quick Exit Cover                | 1             |  |
|           | 4                      | A511     | 4″ Quick Exit End Cover            | 1             |                                 | 4    | A416 | 4" Quick Exit End Cover            | 1             |  |
| P/N:      | 5                      | A515     | 10 <sup>*</sup> Supporting Bracket | 1 P/N         | P/N:                            | 5    | A430 | 12 <sup>*</sup> Supporting Bracket | 1             |  |
| P/N: T413 | 6                      | A324     | Lock Washer                        | 3             | 1 /N: T413                      | 6    | A324 | Lock Washer                        | 3             |  |
|           | Ø                      | A432     | 4″ Fiber Board (1)                 |               |                                 | 0    | A432 | 4" Fiber Board (1)                 |               |  |
|           | 8                      | A433     | 4″ Fiber Board (2)                 | Choose<br>one |                                 | 8    | A433 | 4" Fiber Board (2)                 | Choose<br>one |  |
|           | 9                      | A443     | 4″ Fiber Board (3)                 |               |                                 | 9    | A443 | 4" Fiber Board (3)                 |               |  |
|           | 10                     | A301     | Fixing Knob                        | 7             |                                 | 10   | A301 | Fixing Knob                        | 7             |  |
|           | 1                      | A321     | Bolt                               | 7             |                                 | 1    | A321 | Bolt                               | 7             |  |