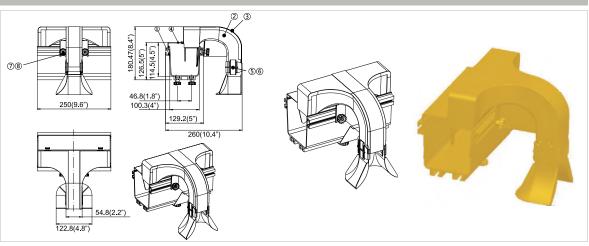

|       |      | Exit Ki | it for 4" Duct P/N: T2343 |          |         |      | Exit K              | (it for 6" Duct P/N: T2344          |          |
|-------|------|---------|---------------------------|----------|---------|------|---------------------|-------------------------------------|----------|
|       | Item | P/N     | Part                      | Quantity |         | ltem | P/N                 | Part                                | Quantity |
|       | 1    | A203    | 4″ Straight Unit          | N/A      |         | 1    | A319                | 6″ Straight Unit                    | N/A      |
|       | 2    | A234    | 2" Quick Exit             | 1        |         | 2    | A234                | 2" Quick Exit                       | 1        |
|       | 3    | A233    | 2" Quick Exit Cover       | 1 (      | 3       | A233 | 2* Quick Exit Cover | 1                                   |          |
| P/N:  | 4    | A250    | 2" Quick Exit End Cover   | 1        | P       | 4    | A356                | 2 <sup>*</sup> Quick Exit End Cover | 1        |
| E E   | 5    | A108    | 2* Coupler                | 1        | N.<br>T | 5    | A108                | 2* Coupler                          | 1        |
| T2343 | 6    | A103    | Trumpet Flare             | 1        | 234     | 6    | A103                | Trumpet Flare                       | 1        |
| ω     | Ø    | A301    | Fixing Knob               | 2        | 4       | 0    | A301                | Fixing Knob                         | 2        |
|       | 8    | A321    | Bolt                      | 2        |         | 8    | A321                | Bolt                                | 2        |
|       |      |         |                           |          |         |      |                     |                                     |          |
|       |      |         |                           |          |         |      |                     |                                     |          |