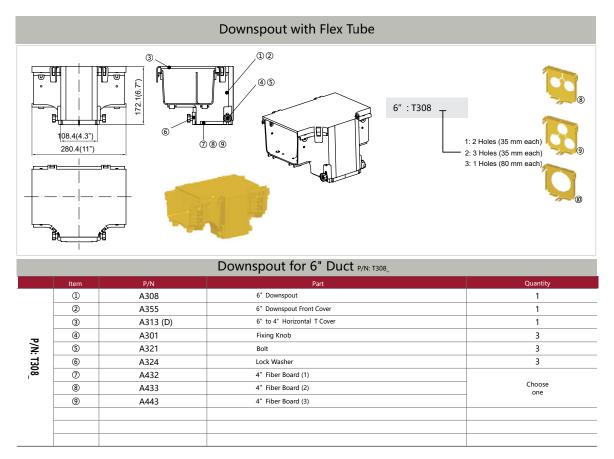

## OPTICAL CABLE DUCT HYBRID COUPLER / ADAPTERS

Flex Tube (diameter: 80mm) P/N: C80

Flex Tube (diameter: 35mm) P/N: C35

Flex tube retention clip (For C35) P/N: A35

T3092

1

0 A110

Fiber Exit Coupler

#### Exit Kit for 4" Duct P/N: T3093

⑦ A110

Fiber Exit Connector

1

|          | ltem | P/N  | Part                              | Quantity |       | Item | P/N  | Part                    | Quantity |
|----------|------|------|-----------------------------------|----------|-------|------|------|-------------------------|----------|
|          | 1    | A203 | 4" Straight Unit                  | N/A      |       | 1    | A319 | 6" Straight Unit        | N/A      |
|          | 2    | A309 | 2* Quick Exit                     | 1        |       | 2    | A309 | 2* Quick Exit           | 1        |
|          | 3    | A311 | 2" Quick Exit Cover               | 1        |       | 3    | A311 | 2″ Quick Exit Cover     | 1        |
| <b>.</b> | 4    | A250 | 2* Quick Exit End Cover           | 1        | -     | 4    | A312 | 2" Quick Exit End Cover | 1        |
| P/N:     | 5    | A213 | 4 <sup>*</sup> Supporting Bracket | 1        | P/N:  | 5    | A223 | 6" Supporting Bracket   | 1        |
| T3093    | 6    | A108 | 2″ Coupler                        | 1        | T3094 | 6    | A108 | 2″ Coupler              | 1        |
| 93       | 0    | A103 | Trumpet Flare                     | 1        | 94    | 0    | A103 | Trumpet Flare           | 1        |
|          | 8    | A301 | Fixing Knob                       | 4        |       | 8    | A301 | Fixing Knob             | 4        |
|          | 9    | A321 | Bolt                              | 4        |       | 9    | A321 | Bolt                    | 4        |