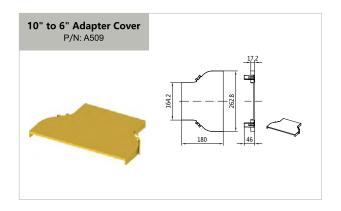

## OPTICAL CABLE DUCT

| art Number     | Description                                      | Page Number   | Part Number    | Description                                                                               | Page Num             |
|----------------|--------------------------------------------------|---------------|----------------|-------------------------------------------------------------------------------------------|----------------------|
|                | Hybrid                                           |               |                | Exit                                                                                      |                      |
| A313           | 6" to 4" Horizontal T Cover                      | 22            | T2341          | 2" Quick Exit Kit with Flex Tube Drop 2 for 4'                                            | Tray 2               |
| A320           | 6" to 4" Horizontal T                            |               | T2342          | 2" Quick Exit Kit with Flex Tube Drop 2 for 6'                                            |                      |
| A326           | 6" to 4" Horizontal Cross                        |               | T2343          | 2" Quick Exit Kit with Trumpet Flare Drop 2 f                                             |                      |
| A329           | 6" to 4" Horizontal Cross Cover                  |               | T2344          | 2" Quick Exit Kit with Trumpet Flare Drop 2 f                                             |                      |
| A350           | 6" to 4" Adapter                                 |               | T41341         | 4" Quick Exit Kit with Flex Tube Drop 1 for 4"                                            |                      |
| A351           | 6" to 4" Adapter Cover                           |               | T41342         | 4" Quick Exit Kit with Flex Tube Drop 1 for 4"                                            |                      |
| A408           | 12" to 6" Horizontal T                           |               | T41343         | 4" Quick Exit Kit with Flex Tube Drop 1 for 4"                                            | -                    |
| A409           | 12" to 6" Adapter                                |               | T41344         | 4" Quick Exit Kit with Trumpet Flare Drop 1 fe                                            | -                    |
| A410           | 12" to 6" Horizontal Cross                       |               | T41344         | 4" Quick Exit Kit with Flex Tube Drop 1 for 6"                                            | •                    |
| A411           | 12" to Dual 6" Adapter                           |               | T41312         | 4" Quick Exit Kit with Flex Tube Drop 1 for 6"                                            |                      |
| A419           | 12" to 6" Horizontal T Cover                     |               | T41312         | 4" Quick Exit Kit with Flex Tube Drop 1 for 6"                                            | ,                    |
| A413<br>A421   | 12" to 6" Horizontal Cross Cover                 |               | T41313         | 4" Quick Exit Kit with Trumpet Flare Drop 1 fe                                            | •                    |
| A421<br>A423   |                                                  |               | T41314         |                                                                                           | -                    |
| A423<br>A424   |                                                  |               |                | 4" Quick Exit Kit with Flex Tube Drop 1 for 10                                            | -                    |
|                | 12" to 6" Adapter Cover                          |               | T41322         | 4" Quick Exit Kit with Flex Tube Drop 1 for 10                                            | -                    |
| A505<br>A509   | 10" to 6" Adapter                                |               | T41323         | 4" Quick Exit Kit with Flex Tube Drop 1 for 10                                            |                      |
|                | 10" to 6" Adapter Cover                          |               | T41324         | 4" Quick Exit Kit with Trumpet Flare Drop 1 fe                                            |                      |
| T445           | 12" to 10" Connector Kit                         | 23            | T41331         | 4" Quick Exit Kit with Flex Tube Drop 1 for 12                                            | -                    |
|                | Flex Tube                                        |               | T41332         | 4" Quick Exit Kit with Flex Tube Drop 1 for 12                                            | ,                    |
| 005            |                                                  | 24            | T41333         | 4" Quick Exit Kit with Flex Tube Drop 1 for 12                                            | •                    |
| C35            | Flex Tube (diameter: 35mm)                       |               | T41334         | 4" Quick Exit Kit with Trumpet Flare Drop 1 f                                             |                      |
| C80            |                                                  | 24            | T1111          | 2" Fixed Exit Kit with Flex Tube Drop 2 for 4"                                            | -                    |
| A35            | Flex tube retention clip (For C35)               | 24            | T1112          | 2" Fixed Exit Kit with Flex Tube Drop 2 for 6"                                            |                      |
|                | Installation                                     |               | T1113          | 2" Fixed Exit Kit with Trumpet Flare Drop 2 for                                           |                      |
| T202           |                                                  | 20            | T1114          | 2" Fixed Exit Kit with Trumpet Flare Drop 2 for                                           | or 6" Tray           |
|                | 4" Straight Unit Cover Kit                       |               | T35241         | 4" Quick Exit Kit with Flex Tube Drop 2 for 4"                                            | Tray with 2 holes    |
| T302           | 6" Straight Unit Cover Kit                       |               | T35242         | 4" Quick Exit Kit with Flex Tube Drop 2 for 4"                                            | Tray with 3 holes    |
| T2041          | 4" Coupler Kit A For Straight Section            |               | T35243         | 4" Quick Exit Kit with Flex Tube Drop 2 for 4"                                            | •                    |
| T3161          | 6" Coupler Kit A For Straight Section            |               | T35244         | 4" Quick Exit Kit with Trumpet Flare Drop 2 for                                           | or 4" Tray           |
| T5021          | 10" Coupler Kit A For Straight Section           |               | T35211         | 4" Quick Exit Kit with Flex Tube Drop 2 for 6'                                            | Tray with 2 holes    |
| T4281          | 12" Coupler Kit A For Straight Section           |               | T35212         | 4" Quick Exit Kit with Flex Tube Drop 2 for 6'                                            | Tray with 3 holes    |
| T2042          | 4" Coupler Kit B For Straight Section            |               | T35213         | 4" Quick Exit Kit with Flex Tube Drop 2 for 6'                                            | Tray with 1 hole     |
| T3162          | 6" Coupler Kit B For Straight Section            |               | T35214         | 4" Quick Exit Kit with Trumpet Flare Drop 2 f                                             | or 6" Tray           |
| T5022          | 10" Coupler Kit B For Straight Section           |               | T35221         | 4" Quick Exit Kit with Flex Tube Drop 2 for 10                                            | " Tray with 2 holes  |
| T4282          | 12" Coupler Kit B For Straight Section           |               | T35222         | 4" Quick Exit Kit with Flex Tube Drop 2 for 10                                            | )" Tray with 3 holes |
| T100           | Tubolar fixing kit                               |               | T35223         | 4" Quick Exit Kit with Flex Tube Drop 2 for 10                                            | )" Tray with 1 hole  |
| T2170          | 4" Anchor Support Kit                            |               | T35224         | 4" Quick Exit Kit with Trumpet Flare Drop 2 for                                           | or 10" Tray          |
| T3300          | 6" Anchor Support Kit                            |               | T35231         | 4" Quick Exit Kit with Flex Tube Drop 2 for 12                                            | 2" Tray with 2 holes |
| T540           | 10" Anchor Support Kit                           |               | T35232         | 4" Quick Exit Kit with Flex Tube Drop 2 for 12                                            | 2" Tray with 3 holes |
| T4350          | 12" Anchor Support Kit                           |               | T35233         | 4" Quick Exit Kit with Flex Tube Drop 2 for 12                                            | 2" Tray with 1 hole  |
| T225           | 4" Trapeze Support Kit                           |               | T35234         | 4" Quick Exit Kit with Trumpet Flare Drop 2 f                                             | or 12" Tray          |
| T338           | 6" Trapeze Support Kit                           |               | T22811         | 4" Fixed Exit Kit with Flex Tube Drop for 6" T                                            | ray with 2 holes     |
| T551           | 10" Trapeze Support Kit                          | 35            | T22812         | 4" Fixed Exit Kit with Flex Tube Drop for 6" T                                            | ray with 3 holes     |
| T440           | 12" Trapeze Support Kit                          | 35            | T22813         | 4" Fixed Exit Kit with Flex Tube Drop for 6" T                                            |                      |
| T226           | 4" Top of Rack/Cabinet Support Kit               |               | T22814         | 4" Fixed Exit Kit with Trumpet Flare Drop for                                             |                      |
| T339           | 6" Top of Rack/Cabinet Support Kit               |               | T22821         | 4" Fixed Exit Kit with Flex Tube Drop for 10"                                             | -                    |
| T552           | 10" Top of Rack/Cabinet Support Kit              |               | T22822         | 4" Fixed Exit Kit with Flex Tube Drop for 10"                                             | -                    |
| T441           | 12" Top of Rack/Cabinet Support Kit              | 35            | T22823         | 4" Fixed Exit Kit with Flex Tube Drop for 10"                                             |                      |
| T227           | 4" Auxiliary Framing Support Kit                 | 36            | T22824         | 4" Fixed Exit Kit with Trumpet Flare Drop for                                             |                      |
| T345           | 6" Auxiliary Framing Support Kit                 |               | T22831         | 4" Fixed Exit Kit with Flex Tube Drop for 12"                                             | -                    |
| T550           | 10" Auxiliary Framing Support Kit                |               | T22831         | 4" Fixed Exit Kit with Flex Tube Drop for 12"                                             | -                    |
| T446           | 12" Auxiliary Framing Support Kit                |               | T22832         | 4" Fixed Exit Kit with Flex Tube Drop for 12"                                             | ,                    |
| T2240          | 4" Wall Support Kit                              |               | T22833         | 4" Fixed Exit Kit with Trumpet Flare Drop for                                             |                      |
| T3370          | 6" Wall Support Kit                              |               | T3081          | Downspout with Flex Tube Drop with 2 holes                                                | -                    |
| T5530          | 10" Wall Support Kit                             |               | T3081          | Downspout with Flex Tube Drop with 2 holes<br>Downspout with Flex Tube Drop with 3 holes  |                      |
| T4420          | 12" Wall Support Kit                             | 36            | T3082          | Downspout with Flex Tube Drop with 3 holes                                                |                      |
|                |                                                  |               |                |                                                                                           |                      |
|                | Example                                          |               | T3084          | Downspout withTrumpet Flare Drop for 6" Tra                                               | -                    |
|                | 45° Climbing Installation (4")                   | 21            | T5081          | Downspout with Flex Tube Drop with 2 holes                                                | -                    |
|                | 90° Climbing Installation (4")                   |               | T5082          | Downspout with Flex Tube Drop with 3 holes                                                |                      |
|                |                                                  |               | T5083          | Downspout with Flex Tube Drop with 1 hole 1                                               |                      |
|                | Exit                                             |               | T5084          | Downspout withTrumpet Flare Drop for 10" T                                                | -                    |
| T2001          | 2" Quick Exit Kit with Flex Tube Drop for 4" Tra | y 1 24        | T4121          | Downspout with Flex Tube Drop with 2 holes                                                |                      |
| T3091          |                                                  |               |                |                                                                                           |                      |
| T3091<br>T3092 | 2" Quick Exit Kit with Flex Tube Drop for 6" Tra | ıy 1 <u> </u> | T4122<br>T4123 | Downspout with Flex Tube Drop with 3 holes<br>Downspout with Flex Tube Drop with 1 hole 1 | -                    |