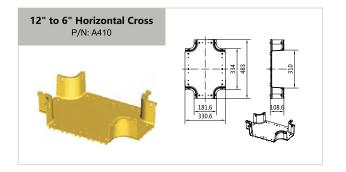

## OPTICAL CABLE DUCT

| art Number     | Description                                      | Page Number   | Part Number    | Description                                                                               | Page Num             |
|----------------|--------------------------------------------------|---------------|----------------|-------------------------------------------------------------------------------------------|----------------------|
|                | Hybrid                                           |               |                | Exit                                                                                      |                      |
| A313           | 6" to 4" Horizontal T Cover                      | 22            | T2341          | 2" Quick Exit Kit with Flex Tube Drop 2 for 4'                                            | Tray 2               |
| A320           | 6" to 4" Horizontal T                            |               | T2342          | 2" Quick Exit Kit with Flex Tube Drop 2 for 6'                                            |                      |
| A326           | 6" to 4" Horizontal Cross                        |               | T2343          | 2" Quick Exit Kit with Trumpet Flare Drop 2 f                                             |                      |
| A329           | 6" to 4" Horizontal Cross Cover                  |               | T2344          | 2" Quick Exit Kit with Trumpet Flare Drop 2 f                                             |                      |
| A350           | 6" to 4" Adapter                                 |               | T41341         | 4" Quick Exit Kit with Flex Tube Drop 1 for 4"                                            |                      |
| A351           | 6" to 4" Adapter Cover                           |               | T41342         | 4" Quick Exit Kit with Flex Tube Drop 1 for 4"                                            |                      |
| A408           | 12" to 6" Horizontal T                           |               | T41343         | 4" Quick Exit Kit with Flex Tube Drop 1 for 4"                                            | -                    |
| A409           | 12" to 6" Adapter                                |               | T41344         | 4" Quick Exit Kit with Trumpet Flare Drop 1 fe                                            | -                    |
| A410           | 12" to 6" Horizontal Cross                       |               | T41344         | 4" Quick Exit Kit with Flex Tube Drop 1 for 6"                                            | •                    |
| A411           | 12" to Dual 6" Adapter                           |               | T41312         | 4" Quick Exit Kit with Flex Tube Drop 1 for 6"                                            |                      |
| A419           | 12" to 6" Horizontal T Cover                     |               | T41312         | 4" Quick Exit Kit with Flex Tube Drop 1 for 6"                                            | ,                    |
| A413<br>A421   | 12" to 6" Horizontal Cross Cover                 |               | T41313         | 4" Quick Exit Kit with Trumpet Flare Drop 1 fe                                            | •                    |
| A421<br>A423   |                                                  |               | T41314         |                                                                                           | -                    |
| A423<br>A424   |                                                  |               |                | 4" Quick Exit Kit with Flex Tube Drop 1 for 10                                            | -                    |
|                | 12" to 6" Adapter Cover                          |               | T41322         | 4" Quick Exit Kit with Flex Tube Drop 1 for 10                                            | -                    |
| A505<br>A509   | 10" to 6" Adapter                                |               | T41323         | 4" Quick Exit Kit with Flex Tube Drop 1 for 10                                            |                      |
|                | 10" to 6" Adapter Cover                          |               | T41324         | 4" Quick Exit Kit with Trumpet Flare Drop 1 fe                                            |                      |
| T445           | 12" to 10" Connector Kit                         | 23            | T41331         | 4" Quick Exit Kit with Flex Tube Drop 1 for 12                                            | -                    |
|                | Flex Tube                                        |               | T41332         | 4" Quick Exit Kit with Flex Tube Drop 1 for 12                                            | ,                    |
| 005            |                                                  | 24            | T41333         | 4" Quick Exit Kit with Flex Tube Drop 1 for 12                                            | •                    |
| C35            | Flex Tube (diameter: 35mm)                       |               | T41334         | 4" Quick Exit Kit with Trumpet Flare Drop 1 f                                             |                      |
| C80            |                                                  | 24            | T1111          | 2" Fixed Exit Kit with Flex Tube Drop 2 for 4"                                            | -                    |
| A35            | Flex tube retention clip (For C35)               | 24            | T1112          | 2" Fixed Exit Kit with Flex Tube Drop 2 for 6"                                            |                      |
|                | Installation                                     |               | T1113          | 2" Fixed Exit Kit with Trumpet Flare Drop 2 for                                           |                      |
| T202           |                                                  | 20            | T1114          | 2" Fixed Exit Kit with Trumpet Flare Drop 2 for                                           | or 6" Tray           |
|                | 4" Straight Unit Cover Kit                       |               | T35241         | 4" Quick Exit Kit with Flex Tube Drop 2 for 4"                                            | Tray with 2 holes    |
| T302           | 6" Straight Unit Cover Kit                       |               | T35242         | 4" Quick Exit Kit with Flex Tube Drop 2 for 4"                                            | Tray with 3 holes    |
| T2041          | 4" Coupler Kit A For Straight Section            |               | T35243         | 4" Quick Exit Kit with Flex Tube Drop 2 for 4"                                            | •                    |
| T3161          | 6" Coupler Kit A For Straight Section            |               | T35244         | 4" Quick Exit Kit with Trumpet Flare Drop 2 for                                           | or 4" Tray           |
| T5021          | 10" Coupler Kit A For Straight Section           |               | T35211         | 4" Quick Exit Kit with Flex Tube Drop 2 for 6'                                            | Tray with 2 holes    |
| T4281          | 12" Coupler Kit A For Straight Section           |               | T35212         | 4" Quick Exit Kit with Flex Tube Drop 2 for 6'                                            | Tray with 3 holes    |
| T2042          | 4" Coupler Kit B For Straight Section            |               | T35213         | 4" Quick Exit Kit with Flex Tube Drop 2 for 6'                                            | Tray with 1 hole     |
| T3162          | 6" Coupler Kit B For Straight Section            |               | T35214         | 4" Quick Exit Kit with Trumpet Flare Drop 2 f                                             | or 6" Tray           |
| T5022          | 10" Coupler Kit B For Straight Section           |               | T35221         | 4" Quick Exit Kit with Flex Tube Drop 2 for 10                                            | " Tray with 2 holes  |
| T4282          | 12" Coupler Kit B For Straight Section           |               | T35222         | 4" Quick Exit Kit with Flex Tube Drop 2 for 10                                            | )" Tray with 3 holes |
| T100           | Tubolar fixing kit                               |               | T35223         | 4" Quick Exit Kit with Flex Tube Drop 2 for 10                                            | )" Tray with 1 hole  |
| T2170          | 4" Anchor Support Kit                            |               | T35224         | 4" Quick Exit Kit with Trumpet Flare Drop 2 for                                           | or 10" Tray          |
| T3300          | 6" Anchor Support Kit                            |               | T35231         | 4" Quick Exit Kit with Flex Tube Drop 2 for 12                                            | 2" Tray with 2 holes |
| T540           | 10" Anchor Support Kit                           |               | T35232         | 4" Quick Exit Kit with Flex Tube Drop 2 for 12                                            | 2" Tray with 3 holes |
| T4350          | 12" Anchor Support Kit                           |               | T35233         | 4" Quick Exit Kit with Flex Tube Drop 2 for 12                                            | 2" Tray with 1 hole  |
| T225           | 4" Trapeze Support Kit                           |               | T35234         | 4" Quick Exit Kit with Trumpet Flare Drop 2 f                                             | or 12" Tray          |
| T338           | 6" Trapeze Support Kit                           |               | T22811         | 4" Fixed Exit Kit with Flex Tube Drop for 6" T                                            | ray with 2 holes     |
| T551           | 10" Trapeze Support Kit                          | 35            | T22812         | 4" Fixed Exit Kit with Flex Tube Drop for 6" T                                            | ray with 3 holes     |
| T440           | 12" Trapeze Support Kit                          | 35            | T22813         | 4" Fixed Exit Kit with Flex Tube Drop for 6" T                                            |                      |
| T226           | 4" Top of Rack/Cabinet Support Kit               |               | T22814         | 4" Fixed Exit Kit with Trumpet Flare Drop for                                             |                      |
| T339           | 6" Top of Rack/Cabinet Support Kit               |               | T22821         | 4" Fixed Exit Kit with Flex Tube Drop for 10"                                             | -                    |
| T552           | 10" Top of Rack/Cabinet Support Kit              |               | T22822         | 4" Fixed Exit Kit with Flex Tube Drop for 10"                                             | -                    |
| T441           | 12" Top of Rack/Cabinet Support Kit              | 35            | T22823         | 4" Fixed Exit Kit with Flex Tube Drop for 10"                                             |                      |
| T227           | 4" Auxiliary Framing Support Kit                 | 36            | T22824         | 4" Fixed Exit Kit with Trumpet Flare Drop for                                             |                      |
| T345           | 6" Auxiliary Framing Support Kit                 |               | T22831         | 4" Fixed Exit Kit with Flex Tube Drop for 12"                                             | -                    |
| T550           | 10" Auxiliary Framing Support Kit                |               | T22831         | 4" Fixed Exit Kit with Flex Tube Drop for 12"                                             | -                    |
| T446           | 12" Auxiliary Framing Support Kit                |               | T22832         | 4" Fixed Exit Kit with Flex Tube Drop for 12"                                             | ,                    |
| T2240          | 4" Wall Support Kit                              |               | T22833         | 4" Fixed Exit Kit with Trumpet Flare Drop for                                             |                      |
| T3370          | 6" Wall Support Kit                              |               | T3081          | Downspout with Flex Tube Drop with 2 holes                                                | -                    |
| T5530          | 10" Wall Support Kit                             |               | T3081          | Downspout with Flex Tube Drop with 2 holes<br>Downspout with Flex Tube Drop with 3 holes  |                      |
| T4420          | 12" Wall Support Kit                             | 36            | T3082          | Downspout with Flex Tube Drop with 3 holes                                                |                      |
|                |                                                  |               |                |                                                                                           |                      |
|                | Example                                          |               | T3084          | Downspout withTrumpet Flare Drop for 6" Tra                                               | -                    |
|                | 45° Climbing Installation (4")                   | 21            | T5081          | Downspout with Flex Tube Drop with 2 holes                                                | -                    |
|                | 90° Climbing Installation (4")                   |               | T5082          | Downspout with Flex Tube Drop with 3 holes                                                |                      |
|                |                                                  |               | T5083          | Downspout with Flex Tube Drop with 1 hole 1                                               |                      |
|                | Exit                                             |               | T5084          | Downspout withTrumpet Flare Drop for 10" T                                                | -                    |
| T2001          | 2" Quick Exit Kit with Flex Tube Drop for 4" Tra | y 1 24        | T4121          | Downspout with Flex Tube Drop with 2 holes                                                |                      |
| T3091          |                                                  |               |                |                                                                                           |                      |
| T3091<br>T3092 | 2" Quick Exit Kit with Flex Tube Drop for 6" Tra | ıy 1 <u> </u> | T4122<br>T4123 | Downspout with Flex Tube Drop with 3 holes<br>Downspout with Flex Tube Drop with 1 hole 1 | -                    |