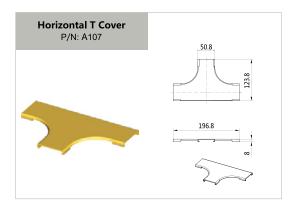

## P6~18 - Size

| 2" (2"×2" 50mm × 50mm)     | 6 |
|----------------------------|---|
| 4 " (4"×4" 100mm × 100mm)  |   |
| 6 " (4"×6" 100mm × 150mm)  |   |
| 10" (4"×10" 100mm × 250mm) |   |
| 12" (4"×12" 100mm × 300mm) |   |

## OPTICAL CABLE DUCT

| Part Number | Description                  | Page Number | Part Number   | Description                   | Page Number |
|-------------|------------------------------|-------------|---------------|-------------------------------|-------------|
|             | 2"× 2" parts                 |             |               | 4"× 10" parts                 |             |
| A101        | 2" Straight Unit             | 6           | A501          | 10" Straight Unit             | 14          |
| A102        | 2" Straight Unit Cover       | 6           | A503          | 10" Horizontal Cross          | 15          |
| A104        | 2" 90°Horizontal Curve       | 6           | A504          | 10" Horizontal T              | 14          |
| A105        | 2" 90°Horizontal Curve Cover | 6           | A506          | 10" Horizontal Cross Cover    | 15          |
| A106        | 2" Horizontal T              | 6           | A507          | 10" Horizontal T Cover        | 14          |
| A107        | 2" Horizontal T Cover        | 6           | A510          | 10" Straight Unit Cover       | 14          |
| A108        | 2" Coupler                   | 6           | A512          | 10" 90°Horizontal Curve Cover | 14          |
| A114        | 2" End Cap                   | 6           | A513          | 10" 90°Horizontal Curve       | 14          |
| A115        | 2" 90° Up Curve              |             | A522          | 10" End Cap                   | 15          |
| A116        | 2" 90° Up Curve Cover        |             | A529          | 10" Special Part End Cap      | 15          |
| A117        | 2" 90° Down Curve            |             | T5021         | 10" Coupler Kit A             | 14          |
| A118        | 2" 90° Down Curve Cover      |             | T5022         | 10" Coupler Kit B             | 14          |
|             |                              |             | T5022S        | 10" Coupler Kit S             | 14          |
|             | 4"× 4" parts                 |             |               |                               |             |
| A203        | 4" Straight Unit             | 8           |               | 4"× 12" parts                 |             |
| A205        | 4" Horizontal T              |             | A403          | 12" Straight Unit             | 16          |
| A206        | 4" Horizontal T Cover        |             | A404          | 12" 90° Down Curve            |             |
| A207        | 4" 45° Up Curve              |             | A405          | 12" 45° Down Curve            |             |
| A208        | 4" 45° Down Curve            |             | A406          | 12" 45° Up Curve              | 17          |
| A209        | 4" 90° Down Curve            |             | A407          | 12" Horizontal Cross          | 17          |
| A211        | 4" 90°Horizontal Curve       |             | A417          | 12" Horizontal T              | 17          |
| A212        | 4" 90°Horizontal Curve Cover |             | A418          | 12" Horizontal T Cover        |             |
| A212        | 4" End Cap                   |             | A420          | 12" Horizontal Cross Cover    | 17          |
| A216        | 4" Special Part End Cap      |             | A422          | 12" Straight Unit Cover       | 16          |
| A210        | 4" Storage Duct Cover        |             | A425          | 12" 90°Horizontal Curve Cover | 16          |
| A235        | 4" Horizontal Cross          |             | A426          | 12" 45°Horizontal Curve Cover | 17          |
| A236        | 4" Horizontal Cross Cover    |             | A427          | 12" 45°Horizontal Curve       | 17          |
| T202        | 4" Straight Unit Cover Kit   |             | A429          | 12" 90°Horizontal Curve       | 16          |
| T202        | 4" Coupler Kit A             |             | A431          | 12" End Cap                   | 16          |
| T2041       | 4" Coupler Kit B             |             | A434          | 12" Special Part End Cap      | 16          |
| T2042       | 4" Coupler Kit S             |             | T4281         | 12" Coupler Kit A A           |             |
| T20423      | 4" Coupler Spill Over Kit    |             | T4282         | 12" Coupler Kit B             |             |
| T2043       | 4" Vertical Cover Kit        |             | T4282S        | 12" Coupler Kit S             | 16          |
| T203        | 4" 45° Up Curve Cover Kit    |             | T437          | 12" 45° Up Curve Cover Kit    |             |
| T219        | 4" 45° Down Curve Cover Kit  |             | T438          | 12" 45° Down Curve Cover Kit  |             |
| T220        | 4" 90° Down Curve Cover Kit  |             | T439          | 12" 90° Down Curve Cover Kit  |             |
| T231        | 4" Storage Duct              |             | AD-OLPAN 12x4 | Fitting for Transitions Kit   | 18          |
| A241        | Vertical T                   |             | AD-OLADC 12x4 | Fitting for Transitions Kit   |             |
| A241        | Vertical T Cover             |             |               |                               |             |