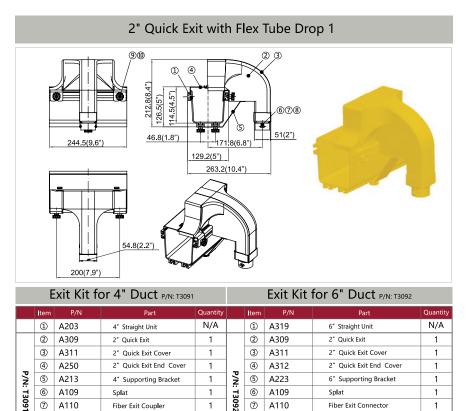

## P24~30 - Exit Drop Options

| 2" Quick Exit with Flex Tube / Trumpet Flare Drop 1 | 24 |
|-----------------------------------------------------|----|
| 2" Quick Exit with Flex Tube / Trumpet Flare Drop 2 | 25 |
| 2" Fixed Exit with Flex Tube / Trumpet Flare Drop   | 26 |
| 4" Quick Exit with Flex Tube / Trumpet Flare Drop 1 | 27 |
| 4" Quick Exit with Flex Tube / Trumpet Flare Drop 2 | 28 |
| 4" Fixed Exit with Flex Tube / Trumpet Flare Drop   | 29 |
| Downspout with Trumpet Flare / Trumpet Flare Drop   | 30 |
|                                                     |    |

## OPTICAL CABLE DUCT HYBRID COUPLER / ADAPTERS

Flex Tube (diameter: 80mm) P/N: C80

Flex Tube (diameter: 35mm) P/N: C35

Flex tube retention clip (For C35) P/N: A35

T3092

1

0 A110

Fiber Exit Coupler

#### Exit Kit for 4" Duct P/N: T3093

⑦ A110

Fiber Exit Connector

1

|          | ltem | P/N  | Part                              | Quantity |       | Item | P/N  | Part                    | Quantity |
|----------|------|------|-----------------------------------|----------|-------|------|------|-------------------------|----------|
|          | 1    | A203 | 4" Straight Unit                  | N/A      |       | 1    | A319 | 6" Straight Unit        | N/A      |
|          | 2    | A309 | 2* Quick Exit                     | 1        |       | 2    | A309 | 2* Quick Exit           | 1        |
|          | 3    | A311 | 2" Quick Exit Cover               | 1        |       | 3    | A311 | 2″ Quick Exit Cover     | 1        |
| <b>.</b> | 4    | A250 | 2* Quick Exit End Cover           | 1        | -     | 4    | A312 | 2" Quick Exit End Cover | 1        |
| P/N:     | 5    | A213 | 4 <sup>*</sup> Supporting Bracket | 1        | P/N:  | 5    | A223 | 6" Supporting Bracket   | 1        |
| T3093    | 6    | A108 | 2″ Coupler                        | 1        | T3094 | 6    | A108 | 2″ Coupler              | 1        |
| 93       | 0    | A103 | Trumpet Flare                     | 1        | 94    | 0    | A103 | Trumpet Flare           | 1        |
|          | 8    | A301 | Fixing Knob                       | 4        |       | 8    | A301 | Fixing Knob             | 4        |
|          | 9    | A321 | Bolt                              | 4        |       | 9    | A321 | Bolt                    | 4        |