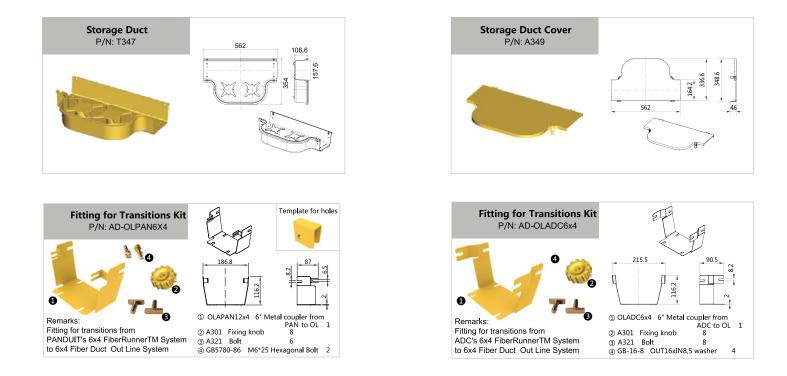

#### 4"× 6" parts

| 4 x o parts  |                                |  |  |  |
|--------------|--------------------------------|--|--|--|
| A305         | 6" 90° Down Curve 12           |  |  |  |
| A306         | 6" 45° Down Curve              |  |  |  |
| A307         | 6" 45° Up Curve                |  |  |  |
| A314         | 6" Horizontal T Cover          |  |  |  |
| A315         | 6" 90°Horizontal Curve         |  |  |  |
| A317         | 6" Horizontal T                |  |  |  |
| A318         | 6" 90°Horizontal Curve Cover   |  |  |  |
| A319         | 6" Straight Unit 11            |  |  |  |
| A322         | 6" End Cap                     |  |  |  |
| A325         | 6" Special Part End Cap 11     |  |  |  |
| A327         | 6" Horizontal Cross            |  |  |  |
| A328         | 6" Horizontal Cross Cover      |  |  |  |
| A349         | 6" Storage Duct Cover          |  |  |  |
| T302         | 6" Straight Unit Cover Kit     |  |  |  |
| T303         | 6" Vertical Cover Kit          |  |  |  |
| T3161        | 6" Coupler Kit A 11            |  |  |  |
| T3162        | 6" Coupler Kit B 11            |  |  |  |
| T3162S       | 6" Coupler Kit S 11            |  |  |  |
| T334         | 6" 45° Up Curve Cover Kit 12   |  |  |  |
| T335         | 6" 45° Down Curve Cover Kit 12 |  |  |  |
| T336         | 6" 90° Down Curve Cover Kit    |  |  |  |
| T347         | 6" Storage Duct 13             |  |  |  |
| AD-OLPAN 6x4 | Fitting for Transitions Kit 12 |  |  |  |
| AD-OLADC 6x4 | Fitting for Transitions Kit 13 |  |  |  |