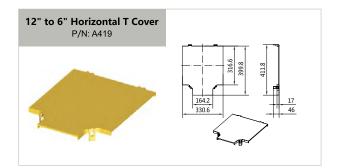

## OPTICAL CABLE DUCT

| art Number     | Description                                      | Page Number   | Part Number    | Description                                                                               | Page Num             |
|----------------|--------------------------------------------------|---------------|----------------|-------------------------------------------------------------------------------------------|----------------------|
|                | Hybrid                                           |               |                | Exit                                                                                      |                      |
| A313           | 6" to 4" Horizontal T Cover                      | 22            | T2341          | 2" Quick Exit Kit with Flex Tube Drop 2 for 4'                                            | Tray 2               |
| A320           | 6" to 4" Horizontal T                            |               | T2342          | 2" Quick Exit Kit with Flex Tube Drop 2 for 6'                                            |                      |
| A326           | 6" to 4" Horizontal Cross                        |               | T2343          | 2" Quick Exit Kit with Trumpet Flare Drop 2 f                                             |                      |
| A329           | 6" to 4" Horizontal Cross Cover                  |               | T2344          | 2" Quick Exit Kit with Trumpet Flare Drop 2 f                                             |                      |
| A350           | 6" to 4" Adapter                                 |               | T41341         | 4" Quick Exit Kit with Flex Tube Drop 1 for 4"                                            |                      |
| A351           | 6" to 4" Adapter Cover                           |               | T41342         | 4" Quick Exit Kit with Flex Tube Drop 1 for 4"                                            |                      |
| A408           | 12" to 6" Horizontal T                           |               | T41343         | 4" Quick Exit Kit with Flex Tube Drop 1 for 4"                                            | -                    |
| A409           | 12" to 6" Adapter                                |               | T41344         | 4" Quick Exit Kit with Trumpet Flare Drop 1 fe                                            | -                    |
| A410           | 12" to 6" Horizontal Cross                       |               | T41344         | 4" Quick Exit Kit with Flex Tube Drop 1 for 6"                                            | •                    |
| A411           | 12" to Dual 6" Adapter                           |               | T41312         | 4" Quick Exit Kit with Flex Tube Drop 1 for 6"                                            |                      |
| A419           | 12" to 6" Horizontal T Cover                     |               | T41312         | 4" Quick Exit Kit with Flex Tube Drop 1 for 6"                                            | ,                    |
| A413<br>A421   | 12" to 6" Horizontal Cross Cover                 |               | T41313         | 4" Quick Exit Kit with Trumpet Flare Drop 1 fe                                            | •                    |
| A421<br>A423   |                                                  |               | T41314         |                                                                                           | -                    |
| A423<br>A424   |                                                  |               |                | 4" Quick Exit Kit with Flex Tube Drop 1 for 10                                            | -                    |
|                | 12" to 6" Adapter Cover                          |               | T41322         | 4" Quick Exit Kit with Flex Tube Drop 1 for 10                                            | -                    |
| A505<br>A509   | 10" to 6" Adapter                                |               | T41323         | 4" Quick Exit Kit with Flex Tube Drop 1 for 10                                            |                      |
|                | 10" to 6" Adapter Cover                          |               | T41324         | 4" Quick Exit Kit with Trumpet Flare Drop 1 fe                                            |                      |
| T445           | 12" to 10" Connector Kit                         | 23            | T41331         | 4" Quick Exit Kit with Flex Tube Drop 1 for 12                                            | -                    |
|                | Flex Tube                                        |               | T41332         | 4" Quick Exit Kit with Flex Tube Drop 1 for 12                                            | ,                    |
| 005            |                                                  | 24            | T41333         | 4" Quick Exit Kit with Flex Tube Drop 1 for 12                                            | •                    |
| C35            | Flex Tube (diameter: 35mm)                       |               | T41334         | 4" Quick Exit Kit with Trumpet Flare Drop 1 f                                             |                      |
| C80            |                                                  | 24            | T1111          | 2" Fixed Exit Kit with Flex Tube Drop 2 for 4"                                            | -                    |
| A35            | Flex tube retention clip (For C35)               | 24            | T1112          | 2" Fixed Exit Kit with Flex Tube Drop 2 for 6"                                            |                      |
|                | Installation                                     |               | T1113          | 2" Fixed Exit Kit with Trumpet Flare Drop 2 for                                           |                      |
| T202           |                                                  | 20            | T1114          | 2" Fixed Exit Kit with Trumpet Flare Drop 2 for                                           | or 6" Tray           |
|                | 4" Straight Unit Cover Kit                       |               | T35241         | 4" Quick Exit Kit with Flex Tube Drop 2 for 4"                                            | Tray with 2 holes    |
| T302           | 6" Straight Unit Cover Kit                       |               | T35242         | 4" Quick Exit Kit with Flex Tube Drop 2 for 4"                                            | Tray with 3 holes    |
| T2041          | 4" Coupler Kit A For Straight Section            |               | T35243         | 4" Quick Exit Kit with Flex Tube Drop 2 for 4"                                            | •                    |
| T3161          | 6" Coupler Kit A For Straight Section            |               | T35244         | 4" Quick Exit Kit with Trumpet Flare Drop 2 for                                           | or 4" Tray           |
| T5021          | 10" Coupler Kit A For Straight Section           |               | T35211         | 4" Quick Exit Kit with Flex Tube Drop 2 for 6'                                            | Tray with 2 holes    |
| T4281          | 12" Coupler Kit A For Straight Section           |               | T35212         | 4" Quick Exit Kit with Flex Tube Drop 2 for 6'                                            | Tray with 3 holes    |
| T2042          | 4" Coupler Kit B For Straight Section            |               | T35213         | 4" Quick Exit Kit with Flex Tube Drop 2 for 6'                                            | Tray with 1 hole     |
| T3162          | 6" Coupler Kit B For Straight Section            |               | T35214         | 4" Quick Exit Kit with Trumpet Flare Drop 2 f                                             | or 6" Tray           |
| T5022          | 10" Coupler Kit B For Straight Section           |               | T35221         | 4" Quick Exit Kit with Flex Tube Drop 2 for 10                                            | " Tray with 2 holes  |
| T4282          | 12" Coupler Kit B For Straight Section           |               | T35222         | 4" Quick Exit Kit with Flex Tube Drop 2 for 10                                            | )" Tray with 3 holes |
| T100           | Tubolar fixing kit                               |               | T35223         | 4" Quick Exit Kit with Flex Tube Drop 2 for 10                                            | )" Tray with 1 hole  |
| T2170          | 4" Anchor Support Kit                            |               | T35224         | 4" Quick Exit Kit with Trumpet Flare Drop 2 for                                           | or 10" Tray          |
| T3300          | 6" Anchor Support Kit                            |               | T35231         | 4" Quick Exit Kit with Flex Tube Drop 2 for 12                                            | 2" Tray with 2 holes |
| T540           | 10" Anchor Support Kit                           |               | T35232         | 4" Quick Exit Kit with Flex Tube Drop 2 for 12                                            | 2" Tray with 3 holes |
| T4350          | 12" Anchor Support Kit                           |               | T35233         | 4" Quick Exit Kit with Flex Tube Drop 2 for 12                                            | 2" Tray with 1 hole  |
| T225           | 4" Trapeze Support Kit                           |               | T35234         | 4" Quick Exit Kit with Trumpet Flare Drop 2 f                                             | or 12" Tray          |
| T338           | 6" Trapeze Support Kit                           |               | T22811         | 4" Fixed Exit Kit with Flex Tube Drop for 6" T                                            | ray with 2 holes     |
| T551           | 10" Trapeze Support Kit                          | 35            | T22812         | 4" Fixed Exit Kit with Flex Tube Drop for 6" T                                            | ray with 3 holes     |
| T440           | 12" Trapeze Support Kit                          | 35            | T22813         | 4" Fixed Exit Kit with Flex Tube Drop for 6" T                                            |                      |
| T226           | 4" Top of Rack/Cabinet Support Kit               |               | T22814         | 4" Fixed Exit Kit with Trumpet Flare Drop for                                             |                      |
| T339           | 6" Top of Rack/Cabinet Support Kit               |               | T22821         | 4" Fixed Exit Kit with Flex Tube Drop for 10"                                             | -                    |
| T552           | 10" Top of Rack/Cabinet Support Kit              |               | T22822         | 4" Fixed Exit Kit with Flex Tube Drop for 10"                                             | -                    |
| T441           | 12" Top of Rack/Cabinet Support Kit              | 35            | T22823         | 4" Fixed Exit Kit with Flex Tube Drop for 10"                                             |                      |
| T227           | 4" Auxiliary Framing Support Kit                 | 36            | T22824         | 4" Fixed Exit Kit with Trumpet Flare Drop for                                             |                      |
| T345           | 6" Auxiliary Framing Support Kit                 |               | T22831         | 4" Fixed Exit Kit with Flex Tube Drop for 12"                                             | -                    |
| T550           | 10" Auxiliary Framing Support Kit                |               | T22831         | 4" Fixed Exit Kit with Flex Tube Drop for 12"                                             | -                    |
| T446           | 12" Auxiliary Framing Support Kit                |               | T22832         | 4" Fixed Exit Kit with Flex Tube Drop for 12"                                             | ,                    |
| T2240          | 4" Wall Support Kit                              |               | T22833         | 4" Fixed Exit Kit with Trumpet Flare Drop for                                             |                      |
| T3370          | 6" Wall Support Kit                              |               | T3081          | Downspout with Flex Tube Drop with 2 holes                                                | -                    |
| T5530          | 10" Wall Support Kit                             |               | T3081          | Downspout with Flex Tube Drop with 2 holes<br>Downspout with Flex Tube Drop with 3 holes  |                      |
| T4420          | 12" Wall Support Kit                             | 36            | T3082          | Downspout with Flex Tube Drop with 3 holes                                                |                      |
|                |                                                  |               |                |                                                                                           |                      |
|                | Example                                          |               | T3084          | Downspout withTrumpet Flare Drop for 6" Tra                                               | -                    |
|                | 45° Climbing Installation (4")                   | 21            | T5081          | Downspout with Flex Tube Drop with 2 holes                                                | -                    |
|                | 90° Climbing Installation (4")                   |               | T5082          | Downspout with Flex Tube Drop with 3 holes                                                |                      |
|                |                                                  |               | T5083          | Downspout with Flex Tube Drop with 1 hole 1                                               |                      |
|                | Exit                                             |               | T5084          | Downspout withTrumpet Flare Drop for 10" T                                                | -                    |
| T2001          | 2" Quick Exit Kit with Flex Tube Drop for 4" Tra | y 1 24        | T4121          | Downspout with Flex Tube Drop with 2 holes                                                |                      |
| T3091          |                                                  |               |                |                                                                                           |                      |
| T3091<br>T3092 | 2" Quick Exit Kit with Flex Tube Drop for 6" Tra | ıy 1 <u> </u> | T4122<br>T4123 | Downspout with Flex Tube Drop with 3 holes<br>Downspout with Flex Tube Drop with 1 hole 1 | -                    |