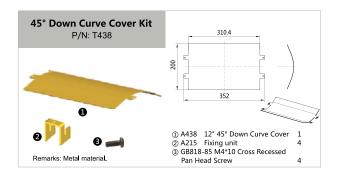

## OPTICAL CABLE DUCT

| art Number     | Description                                      | Page Number   | Part Number    | Description                                                                               | Page Num             |
|----------------|--------------------------------------------------|---------------|----------------|-------------------------------------------------------------------------------------------|----------------------|
|                | Hybrid                                           |               |                | Exit                                                                                      |                      |
| A313           | 6" to 4" Horizontal T Cover                      | 22            | T2341          | 2" Quick Exit Kit with Flex Tube Drop 2 for 4'                                            | Tray 2               |
| A320           | 6" to 4" Horizontal T                            |               | T2342          | 2" Quick Exit Kit with Flex Tube Drop 2 for 6'                                            |                      |
| A326           | 6" to 4" Horizontal Cross                        |               | T2343          | 2" Quick Exit Kit with Trumpet Flare Drop 2 f                                             |                      |
| A329           | 6" to 4" Horizontal Cross Cover                  |               | T2344          | 2" Quick Exit Kit with Trumpet Flare Drop 2 f                                             |                      |
| A350           | 6" to 4" Adapter                                 |               | T41341         | 4" Quick Exit Kit with Flex Tube Drop 1 for 4"                                            |                      |
| A351           | 6" to 4" Adapter Cover                           |               | T41342         | 4" Quick Exit Kit with Flex Tube Drop 1 for 4"                                            |                      |
| A408           | 12" to 6" Horizontal T                           |               | T41343         | 4" Quick Exit Kit with Flex Tube Drop 1 for 4"                                            | -                    |
| A409           | 12" to 6" Adapter                                |               | T41344         | 4" Quick Exit Kit with Trumpet Flare Drop 1 fe                                            | -                    |
| A410           | 12" to 6" Horizontal Cross                       |               | T41344         | 4" Quick Exit Kit with Flex Tube Drop 1 for 6"                                            | •                    |
| A411           | 12" to Dual 6" Adapter                           |               | T41312         | 4" Quick Exit Kit with Flex Tube Drop 1 for 6"                                            |                      |
| A419           | 12" to 6" Horizontal T Cover                     |               | T41312         | 4" Quick Exit Kit with Flex Tube Drop 1 for 6"                                            | ,                    |
| A413<br>A421   | 12" to 6" Horizontal Cross Cover                 |               | T41313         | 4" Quick Exit Kit with Trumpet Flare Drop 1 fe                                            | •                    |
| A421<br>A423   |                                                  |               | T41314         |                                                                                           | -                    |
| A423<br>A424   |                                                  |               |                | 4" Quick Exit Kit with Flex Tube Drop 1 for 10                                            | -                    |
|                | 12" to 6" Adapter Cover                          |               | T41322         | 4" Quick Exit Kit with Flex Tube Drop 1 for 10                                            | -                    |
| A505<br>A509   | 10" to 6" Adapter                                |               | T41323         | 4" Quick Exit Kit with Flex Tube Drop 1 for 10                                            |                      |
|                | 10" to 6" Adapter Cover                          |               | T41324         | 4" Quick Exit Kit with Trumpet Flare Drop 1 fe                                            |                      |
| T445           | 12" to 10" Connector Kit                         | 23            | T41331         | 4" Quick Exit Kit with Flex Tube Drop 1 for 12                                            | -                    |
|                | Flex Tube                                        |               | T41332         | 4" Quick Exit Kit with Flex Tube Drop 1 for 12                                            | ,                    |
| 005            |                                                  | 24            | T41333         | 4" Quick Exit Kit with Flex Tube Drop 1 for 12                                            | •                    |
| C35            | Flex Tube (diameter: 35mm)                       |               | T41334         | 4" Quick Exit Kit with Trumpet Flare Drop 1 f                                             |                      |
| C80            |                                                  | 24            | T1111          | 2" Fixed Exit Kit with Flex Tube Drop 2 for 4"                                            | -                    |
| A35            | Flex tube retention clip (For C35)               | 24            | T1112          | 2" Fixed Exit Kit with Flex Tube Drop 2 for 6"                                            |                      |
|                | Installation                                     |               | T1113          | 2" Fixed Exit Kit with Trumpet Flare Drop 2 for                                           |                      |
| T202           |                                                  | 20            | T1114          | 2" Fixed Exit Kit with Trumpet Flare Drop 2 for                                           | or 6" Tray           |
|                | 4" Straight Unit Cover Kit                       |               | T35241         | 4" Quick Exit Kit with Flex Tube Drop 2 for 4"                                            | Tray with 2 holes    |
| T302           | 6" Straight Unit Cover Kit                       |               | T35242         | 4" Quick Exit Kit with Flex Tube Drop 2 for 4"                                            | Tray with 3 holes    |
| T2041          | 4" Coupler Kit A For Straight Section            |               | T35243         | 4" Quick Exit Kit with Flex Tube Drop 2 for 4"                                            | •                    |
| T3161          | 6" Coupler Kit A For Straight Section            |               | T35244         | 4" Quick Exit Kit with Trumpet Flare Drop 2 for                                           | or 4" Tray           |
| T5021          | 10" Coupler Kit A For Straight Section           |               | T35211         | 4" Quick Exit Kit with Flex Tube Drop 2 for 6'                                            | Tray with 2 holes    |
| T4281          | 12" Coupler Kit A For Straight Section           |               | T35212         | 4" Quick Exit Kit with Flex Tube Drop 2 for 6'                                            | Tray with 3 holes    |
| T2042          | 4" Coupler Kit B For Straight Section            |               | T35213         | 4" Quick Exit Kit with Flex Tube Drop 2 for 6'                                            | Tray with 1 hole     |
| T3162          | 6" Coupler Kit B For Straight Section            |               | T35214         | 4" Quick Exit Kit with Trumpet Flare Drop 2 f                                             | or 6" Tray           |
| T5022          | 10" Coupler Kit B For Straight Section           |               | T35221         | 4" Quick Exit Kit with Flex Tube Drop 2 for 10                                            | " Tray with 2 holes  |
| T4282          | 12" Coupler Kit B For Straight Section           |               | T35222         | 4" Quick Exit Kit with Flex Tube Drop 2 for 10                                            | )" Tray with 3 holes |
| T100           | Tubolar fixing kit                               |               | T35223         | 4" Quick Exit Kit with Flex Tube Drop 2 for 10                                            | )" Tray with 1 hole  |
| T2170          | 4" Anchor Support Kit                            |               | T35224         | 4" Quick Exit Kit with Trumpet Flare Drop 2 for                                           | or 10" Tray          |
| T3300          | 6" Anchor Support Kit                            |               | T35231         | 4" Quick Exit Kit with Flex Tube Drop 2 for 12                                            | 2" Tray with 2 holes |
| T540           | 10" Anchor Support Kit                           |               | T35232         | 4" Quick Exit Kit with Flex Tube Drop 2 for 12                                            | 2" Tray with 3 holes |
| T4350          | 12" Anchor Support Kit                           |               | T35233         | 4" Quick Exit Kit with Flex Tube Drop 2 for 12                                            | 2" Tray with 1 hole  |
| T225           | 4" Trapeze Support Kit                           |               | T35234         | 4" Quick Exit Kit with Trumpet Flare Drop 2 f                                             | or 12" Tray          |
| T338           | 6" Trapeze Support Kit                           |               | T22811         | 4" Fixed Exit Kit with Flex Tube Drop for 6" T                                            | ray with 2 holes     |
| T551           | 10" Trapeze Support Kit                          | 35            | T22812         | 4" Fixed Exit Kit with Flex Tube Drop for 6" T                                            | ray with 3 holes     |
| T440           | 12" Trapeze Support Kit                          | 35            | T22813         | 4" Fixed Exit Kit with Flex Tube Drop for 6" T                                            |                      |
| T226           | 4" Top of Rack/Cabinet Support Kit               |               | T22814         | 4" Fixed Exit Kit with Trumpet Flare Drop for                                             |                      |
| T339           | 6" Top of Rack/Cabinet Support Kit               |               | T22821         | 4" Fixed Exit Kit with Flex Tube Drop for 10"                                             | -                    |
| T552           | 10" Top of Rack/Cabinet Support Kit              |               | T22822         | 4" Fixed Exit Kit with Flex Tube Drop for 10"                                             | -                    |
| T441           | 12" Top of Rack/Cabinet Support Kit              | 35            | T22823         | 4" Fixed Exit Kit with Flex Tube Drop for 10"                                             |                      |
| T227           | 4" Auxiliary Framing Support Kit                 | 36            | T22824         | 4" Fixed Exit Kit with Trumpet Flare Drop for                                             |                      |
| T345           | 6" Auxiliary Framing Support Kit                 |               | T22831         | 4" Fixed Exit Kit with Flex Tube Drop for 12"                                             | -                    |
| T550           | 10" Auxiliary Framing Support Kit                |               | T22831         | 4" Fixed Exit Kit with Flex Tube Drop for 12"                                             | -                    |
| T446           | 12" Auxiliary Framing Support Kit                |               | T22832         | 4" Fixed Exit Kit with Flex Tube Drop for 12"                                             | ,                    |
| T2240          | 4" Wall Support Kit                              |               | T22833         | 4" Fixed Exit Kit with Trumpet Flare Drop for                                             |                      |
| T3370          | 6" Wall Support Kit                              |               | T3081          | Downspout with Flex Tube Drop with 2 holes                                                | -                    |
| T5530          | 10" Wall Support Kit                             |               | T3081          | Downspout with Flex Tube Drop with 2 holes<br>Downspout with Flex Tube Drop with 3 holes  |                      |
| T4420          | 12" Wall Support Kit                             | 36            | T3082          | Downspout with Flex Tube Drop with 3 holes                                                |                      |
|                |                                                  |               |                |                                                                                           |                      |
|                | Example                                          |               | T3084          | Downspout withTrumpet Flare Drop for 6" Tra                                               | -                    |
|                | 45° Climbing Installation (4")                   | 21            | T5081          | Downspout with Flex Tube Drop with 2 holes                                                | -                    |
|                | 90° Climbing Installation (4")                   |               | T5082          | Downspout with Flex Tube Drop with 3 holes                                                |                      |
|                |                                                  |               | T5083          | Downspout with Flex Tube Drop with 1 hole 1                                               |                      |
|                | Exit                                             |               | T5084          | Downspout withTrumpet Flare Drop for 10" T                                                | -                    |
| T2001          | 2" Quick Exit Kit with Flex Tube Drop for 4" Tra | y 1 24        | T4121          | Downspout with Flex Tube Drop with 2 holes                                                |                      |
| T3091          |                                                  |               |                |                                                                                           |                      |
| T3091<br>T3092 | 2" Quick Exit Kit with Flex Tube Drop for 6" Tra | ıy 1 <u> </u> | T4122<br>T4123 | Downspout with Flex Tube Drop with 3 holes<br>Downspout with Flex Tube Drop with 1 hole 1 | -                    |