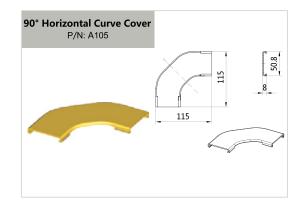

## P6~18 - Size

| 2" (2"×2" 50mm × 50mm)     | 6 |
|----------------------------|---|
| 4 " (4"×4" 100mm × 100mm)  |   |
| 6 " (4"×6" 100mm × 150mm)  |   |
| 10" (4"×10" 100mm × 250mm) |   |
| 12" (4"×12" 100mm × 300mm) |   |

## OPTICAL CABLE DUCT

| Part Number | Description                  | Page Number | Part Number   | Description                   | Page Number |
|-------------|------------------------------|-------------|---------------|-------------------------------|-------------|
|             | 2"× 2" parts                 |             |               | 4"× 10" parts                 |             |
| A101        | 2" Straight Unit             | 6           | A501          | 10" Straight Unit             | 14          |
| A102        | 2" Straight Unit Cover       | 6           | A503          | 10" Horizontal Cross          | 15          |
| A104        | 2" 90°Horizontal Curve       | 6           | A504          | 10" Horizontal T              | 14          |
| A105        | 2" 90°Horizontal Curve Cover | 6           | A506          | 10" Horizontal Cross Cover    | 15          |
| A106        | 2" Horizontal T              | 6           | A507          | 10" Horizontal T Cover        | 14          |
| A107        | 2" Horizontal T Cover        | 6           | A510          | 10" Straight Unit Cover       | 14          |
| A108        | 2" Coupler                   | 6           | A512          | 10" 90°Horizontal Curve Cover | 14          |
| A114        | 2" End Cap                   | 6           | A513          | 10" 90°Horizontal Curve       | 14          |
| A115        | 2" 90° Up Curve              |             | A522          | 10" End Cap                   | 15          |
| A116        | 2" 90° Up Curve Cover        |             | A529          | 10" Special Part End Cap      | 15          |
| A117        | 2" 90° Down Curve            |             | T5021         | 10" Coupler Kit A             | 14          |
| A118        | 2" 90° Down Curve Cover      |             | T5022         | 10" Coupler Kit B             | 14          |
|             |                              |             | T5022S        | 10" Coupler Kit S             | 14          |
|             | 4"× 4" parts                 |             |               |                               |             |
| A203        | 4" Straight Unit             | 8           |               | 4"× 12" parts                 |             |
| A205        | 4" Horizontal T              |             | A403          | 12" Straight Unit             | 16          |
| A206        | 4" Horizontal T Cover        |             | A404          | 12" 90° Down Curve            |             |
| A207        | 4" 45° Up Curve              |             | A405          | 12" 45° Down Curve            |             |
| A208        | 4" 45° Down Curve            |             | A406          | 12" 45° Up Curve              | 17          |
| A209        | 4" 90° Down Curve            |             | A407          | 12" Horizontal Cross          | 17          |
| A211        | 4" 90°Horizontal Curve       |             | A417          | 12" Horizontal T              | 17          |
| A212        | 4" 90°Horizontal Curve Cover |             | A418          | 12" Horizontal T Cover        |             |
| A212        | 4" End Cap                   |             | A420          | 12" Horizontal Cross Cover    | 17          |
| A216        | 4" Special Part End Cap      |             | A422          | 12" Straight Unit Cover       | 16          |
| A210        | 4" Storage Duct Cover        |             | A425          | 12" 90°Horizontal Curve Cover | 16          |
| A235        | 4" Horizontal Cross          |             | A426          | 12" 45°Horizontal Curve Cover | 17          |
| A236        | 4" Horizontal Cross Cover    |             | A427          | 12" 45°Horizontal Curve       | 17          |
| T202        | 4" Straight Unit Cover Kit   |             | A429          | 12" 90°Horizontal Curve       | 16          |
| T202        | 4" Coupler Kit A             |             | A431          | 12" End Cap                   | 16          |
| T2041       | 4" Coupler Kit B             |             | A434          | 12" Special Part End Cap      | 16          |
| T2042       | 4" Coupler Kit S             |             | T4281         | 12" Coupler Kit A A           |             |
| T20423      | 4" Coupler Spill Over Kit    |             | T4282         | 12" Coupler Kit B             |             |
| T2043       | 4" Vertical Cover Kit        |             | T4282S        | 12" Coupler Kit S             | 16          |
| T203        | 4" 45° Up Curve Cover Kit    |             | T437          | 12" 45° Up Curve Cover Kit    |             |
| T219        | 4" 45° Down Curve Cover Kit  |             | T438          | 12" 45° Down Curve Cover Kit  |             |
| T220        | 4" 90° Down Curve Cover Kit  |             | T439          | 12" 90° Down Curve Cover Kit  |             |
| T231        | 4" Storage Duct              |             | AD-OLPAN 12x4 | Fitting for Transitions Kit   | 18          |
| A241        | Vertical T                   |             | AD-OLADC 12x4 | Fitting for Transitions Kit   |             |
| A241        | Vertical T Cover             |             |               |                               |             |