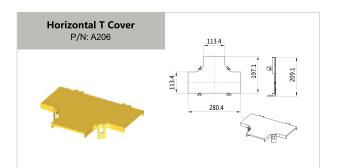

## OPTICAL CABLE DUCT

| Part Number | Description                  | Page Number | Part Number   | Description                   | Page Number |
|-------------|------------------------------|-------------|---------------|-------------------------------|-------------|
|             | 2"× 2" parts                 |             |               | 4"× 10" parts                 |             |
| A101        | 2" Straight Unit             | 6           | A501          | 10" Straight Unit             | 14          |
| A102        | 2" Straight Unit Cover       | 6           | A503          | 10" Horizontal Cross          | 15          |
| A104        | 2" 90°Horizontal Curve       | 6           | A504          | 10" Horizontal T              | 14          |
| A105        | 2" 90°Horizontal Curve Cover | 6           | A506          | 10" Horizontal Cross Cover    | 15          |
| A106        | 2" Horizontal T              | 6           | A507          | 10" Horizontal T Cover        | 14          |
| A107        | 2" Horizontal T Cover        | 6           | A510          | 10" Straight Unit Cover       | 14          |
| A108        | 2" Coupler                   | 6           | A512          | 10" 90°Horizontal Curve Cover | 14          |
| A114        | 2" End Cap                   | 6           | A513          | 10" 90°Horizontal Curve       | 14          |
| A115        | 2" 90° Up Curve              |             | A522          | 10" End Cap                   | 15          |
| A116        | 2" 90° Up Curve Cover        |             | A529          | 10" Special Part End Cap      | 15          |
| A117        | 2" 90° Down Curve            |             | T5021         | 10" Coupler Kit A             | 14          |
| A118        | 2" 90° Down Curve Cover      |             | T5022         | 10" Coupler Kit B             | 14          |
|             |                              |             | T5022S        | 10" Coupler Kit S             | 14          |
|             | 4"× 4" parts                 |             |               |                               |             |
| A203        | 4" Straight Unit             | 8           |               | 4"× 12" parts                 |             |
| A205        | 4" Horizontal T              |             | A403          | 12" Straight Unit             | 16          |
| A206        | 4" Horizontal T Cover        |             | A404          | 12" 90° Down Curve            |             |
| A207        | 4" 45° Up Curve              |             | A405          | 12" 45° Down Curve            |             |
| A208        | 4" 45° Down Curve            |             | A406          | 12" 45° Up Curve              | 17          |
| A209        | 4" 90° Down Curve            |             | A407          | 12" Horizontal Cross          | 17          |
| A211        | 4" 90°Horizontal Curve       |             | A417          | 12" Horizontal T              | 17          |
| A212        | 4" 90°Horizontal Curve Cover |             | A418          | 12" Horizontal T Cover        |             |
| A212        | 4" End Cap                   |             | A420          | 12" Horizontal Cross Cover    | 17          |
| A216        | 4" Special Part End Cap      |             | A422          | 12" Straight Unit Cover       | 16          |
| A210        | 4" Storage Duct Cover        |             | A425          | 12" 90°Horizontal Curve Cover | 16          |
| A235        | 4" Horizontal Cross          |             | A426          | 12" 45°Horizontal Curve Cover | 17          |
| A236        | 4" Horizontal Cross Cover    |             | A427          | 12" 45°Horizontal Curve       | 17          |
| T202        | 4" Straight Unit Cover Kit   |             | A429          | 12" 90°Horizontal Curve       | 16          |
| T202        | 4" Coupler Kit A             |             | A431          | 12" End Cap                   | 16          |
| T2041       | 4" Coupler Kit B             |             | A434          | 12" Special Part End Cap      | 16          |
| T2042       | 4" Coupler Kit S             |             | T4281         | 12" Coupler Kit A A           |             |
| T20423      | 4" Coupler Spill Over Kit    |             | T4282         | 12" Coupler Kit B             |             |
| T2043       | 4" Vertical Cover Kit        |             | T4282S        | 12" Coupler Kit S             | 16          |
| T203        | 4" 45° Up Curve Cover Kit    |             | T437          | 12" 45° Up Curve Cover Kit    |             |
| T219        | 4" 45° Down Curve Cover Kit  |             | T438          | 12" 45° Down Curve Cover Kit  |             |
| T220        | 4" 90° Down Curve Cover Kit  |             | T439          | 12" 90° Down Curve Cover Kit  |             |
| T231        | 4" Storage Duct              |             | AD-OLPAN 12x4 | Fitting for Transitions Kit   | 18          |
| A241        | Vertical T                   |             | AD-OLADC 12x4 | Fitting for Transitions Kit   |             |
| A241        | Vertical T Cover             |             |               |                               |             |