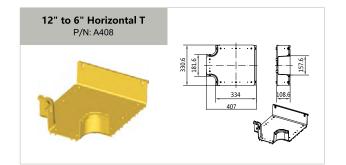

## OPTICAL CABLE DUCT

| art Number     | Description                                      | Page Number   | Part Number    | Description                                                                               | Page Num             |
|----------------|--------------------------------------------------|---------------|----------------|-------------------------------------------------------------------------------------------|----------------------|
|                | Hybrid                                           |               |                | Exit                                                                                      |                      |
| A313           | 6" to 4" Horizontal T Cover                      | 22            | T2341          | 2" Quick Exit Kit with Flex Tube Drop 2 for 4'                                            | Tray 2               |
| A320           | 6" to 4" Horizontal T                            |               | T2342          | 2" Quick Exit Kit with Flex Tube Drop 2 for 6'                                            |                      |
| A326           | 6" to 4" Horizontal Cross                        |               | T2343          | 2" Quick Exit Kit with Trumpet Flare Drop 2 f                                             |                      |
| A329           | 6" to 4" Horizontal Cross Cover                  |               | T2344          | 2" Quick Exit Kit with Trumpet Flare Drop 2 f                                             |                      |
| A350           | 6" to 4" Adapter                                 |               | T41341         | 4" Quick Exit Kit with Flex Tube Drop 1 for 4"                                            |                      |
| A351           | 6" to 4" Adapter Cover                           |               | T41342         | 4" Quick Exit Kit with Flex Tube Drop 1 for 4"                                            |                      |
| A408           | 12" to 6" Horizontal T                           |               | T41343         | 4" Quick Exit Kit with Flex Tube Drop 1 for 4"                                            | -                    |
| A409           | 12" to 6" Adapter                                |               | T41344         | 4" Quick Exit Kit with Trumpet Flare Drop 1 fe                                            | -                    |
| A410           | 12" to 6" Horizontal Cross                       |               | T41344         | 4" Quick Exit Kit with Flex Tube Drop 1 for 6"                                            | •                    |
| A411           | 12" to Dual 6" Adapter                           |               | T41312         | 4" Quick Exit Kit with Flex Tube Drop 1 for 6"                                            |                      |
| A419           | 12" to 6" Horizontal T Cover                     |               | T41312         | 4" Quick Exit Kit with Flex Tube Drop 1 for 6"                                            | ,                    |
| A413<br>A421   | 12" to 6" Horizontal Cross Cover                 |               | T41313         | 4" Quick Exit Kit with Trumpet Flare Drop 1 fe                                            | •                    |
| A421<br>A423   |                                                  |               | T41314         |                                                                                           | -                    |
| A423<br>A424   |                                                  |               |                | 4" Quick Exit Kit with Flex Tube Drop 1 for 10                                            | -                    |
|                | 12" to 6" Adapter Cover                          |               | T41322         | 4" Quick Exit Kit with Flex Tube Drop 1 for 10                                            | -                    |
| A505<br>A509   | 10" to 6" Adapter                                |               | T41323         | 4" Quick Exit Kit with Flex Tube Drop 1 for 10                                            |                      |
|                | 10" to 6" Adapter Cover                          |               | T41324         | 4" Quick Exit Kit with Trumpet Flare Drop 1 fe                                            |                      |
| T445           | 12" to 10" Connector Kit                         | 23            | T41331         | 4" Quick Exit Kit with Flex Tube Drop 1 for 12                                            | -                    |
|                | Flex Tube                                        |               | T41332         | 4" Quick Exit Kit with Flex Tube Drop 1 for 12                                            | ,                    |
| 005            |                                                  | 24            | T41333         | 4" Quick Exit Kit with Flex Tube Drop 1 for 12                                            | •                    |
| C35            | Flex Tube (diameter: 35mm)                       |               | T41334         | 4" Quick Exit Kit with Trumpet Flare Drop 1 f                                             |                      |
| C80            |                                                  | 24            | T1111          | 2" Fixed Exit Kit with Flex Tube Drop 2 for 4"                                            | -                    |
| A35            | Flex tube retention clip (For C35)               | 24            | T1112          | 2" Fixed Exit Kit with Flex Tube Drop 2 for 6"                                            |                      |
|                | Installation                                     |               | T1113          | 2" Fixed Exit Kit with Trumpet Flare Drop 2 for                                           |                      |
| T202           |                                                  | 20            | T1114          | 2" Fixed Exit Kit with Trumpet Flare Drop 2 for                                           | or 6" Tray           |
|                | 4" Straight Unit Cover Kit                       |               | T35241         | 4" Quick Exit Kit with Flex Tube Drop 2 for 4"                                            | Tray with 2 holes    |
| T302           | 6" Straight Unit Cover Kit                       |               | T35242         | 4" Quick Exit Kit with Flex Tube Drop 2 for 4"                                            | Tray with 3 holes    |
| T2041          | 4" Coupler Kit A For Straight Section            |               | T35243         | 4" Quick Exit Kit with Flex Tube Drop 2 for 4"                                            | •                    |
| T3161          | 6" Coupler Kit A For Straight Section            |               | T35244         | 4" Quick Exit Kit with Trumpet Flare Drop 2 for                                           | or 4" Tray           |
| T5021          | 10" Coupler Kit A For Straight Section           |               | T35211         | 4" Quick Exit Kit with Flex Tube Drop 2 for 6'                                            | Tray with 2 holes    |
| T4281          | 12" Coupler Kit A For Straight Section           |               | T35212         | 4" Quick Exit Kit with Flex Tube Drop 2 for 6'                                            | Tray with 3 holes    |
| T2042          | 4" Coupler Kit B For Straight Section            |               | T35213         | 4" Quick Exit Kit with Flex Tube Drop 2 for 6'                                            | Tray with 1 hole     |
| T3162          | 6" Coupler Kit B For Straight Section            |               | T35214         | 4" Quick Exit Kit with Trumpet Flare Drop 2 f                                             | or 6" Tray           |
| T5022          | 10" Coupler Kit B For Straight Section           |               | T35221         | 4" Quick Exit Kit with Flex Tube Drop 2 for 10                                            | " Tray with 2 holes  |
| T4282          | 12" Coupler Kit B For Straight Section           |               | T35222         | 4" Quick Exit Kit with Flex Tube Drop 2 for 10                                            | )" Tray with 3 holes |
| T100           | Tubolar fixing kit                               |               | T35223         | 4" Quick Exit Kit with Flex Tube Drop 2 for 10                                            | )" Tray with 1 hole  |
| T2170          | 4" Anchor Support Kit                            |               | T35224         | 4" Quick Exit Kit with Trumpet Flare Drop 2 for                                           | or 10" Tray          |
| T3300          | 6" Anchor Support Kit                            |               | T35231         | 4" Quick Exit Kit with Flex Tube Drop 2 for 12                                            | 2" Tray with 2 holes |
| T540           | 10" Anchor Support Kit                           |               | T35232         | 4" Quick Exit Kit with Flex Tube Drop 2 for 12                                            | 2" Tray with 3 holes |
| T4350          | 12" Anchor Support Kit                           |               | T35233         | 4" Quick Exit Kit with Flex Tube Drop 2 for 12                                            | 2" Tray with 1 hole  |
| T225           | 4" Trapeze Support Kit                           |               | T35234         | 4" Quick Exit Kit with Trumpet Flare Drop 2 f                                             | or 12" Tray          |
| T338           | 6" Trapeze Support Kit                           |               | T22811         | 4" Fixed Exit Kit with Flex Tube Drop for 6" T                                            | ray with 2 holes     |
| T551           | 10" Trapeze Support Kit                          | 35            | T22812         | 4" Fixed Exit Kit with Flex Tube Drop for 6" T                                            | ray with 3 holes     |
| T440           | 12" Trapeze Support Kit                          | 35            | T22813         | 4" Fixed Exit Kit with Flex Tube Drop for 6" T                                            |                      |
| T226           | 4" Top of Rack/Cabinet Support Kit               |               | T22814         | 4" Fixed Exit Kit with Trumpet Flare Drop for                                             |                      |
| T339           | 6" Top of Rack/Cabinet Support Kit               |               | T22821         | 4" Fixed Exit Kit with Flex Tube Drop for 10"                                             | -                    |
| T552           | 10" Top of Rack/Cabinet Support Kit              |               | T22822         | 4" Fixed Exit Kit with Flex Tube Drop for 10"                                             | -                    |
| T441           | 12" Top of Rack/Cabinet Support Kit              | 35            | T22823         | 4" Fixed Exit Kit with Flex Tube Drop for 10"                                             |                      |
| T227           | 4" Auxiliary Framing Support Kit                 | 36            | T22824         | 4" Fixed Exit Kit with Trumpet Flare Drop for                                             |                      |
| T345           | 6" Auxiliary Framing Support Kit                 |               | T22831         | 4" Fixed Exit Kit with Flex Tube Drop for 12"                                             | -                    |
| T550           | 10" Auxiliary Framing Support Kit                |               | T22831         | 4" Fixed Exit Kit with Flex Tube Drop for 12"                                             | -                    |
| T446           | 12" Auxiliary Framing Support Kit                |               | T22832         | 4" Fixed Exit Kit with Flex Tube Drop for 12"                                             | ,                    |
| T2240          | 4" Wall Support Kit                              |               | T22833         | 4" Fixed Exit Kit with Trumpet Flare Drop for                                             |                      |
| T3370          | 6" Wall Support Kit                              |               | T3081          | Downspout with Flex Tube Drop with 2 holes                                                | -                    |
| T5530          | 10" Wall Support Kit                             |               | T3081          | Downspout with Flex Tube Drop with 2 holes<br>Downspout with Flex Tube Drop with 3 holes  |                      |
| T4420          | 12" Wall Support Kit                             | 36            | T3082          | Downspout with Flex Tube Drop with 3 holes                                                |                      |
|                |                                                  |               |                |                                                                                           |                      |
|                | Example                                          |               | T3084          | Downspout withTrumpet Flare Drop for 6" Tra                                               | -                    |
|                | 45° Climbing Installation (4")                   | 21            | T5081          | Downspout with Flex Tube Drop with 2 holes                                                | -                    |
|                | 90° Climbing Installation (4")                   |               | T5082          | Downspout with Flex Tube Drop with 3 holes                                                |                      |
|                |                                                  |               | T5083          | Downspout with Flex Tube Drop with 1 hole 1                                               |                      |
|                | Exit                                             |               | T5084          | Downspout withTrumpet Flare Drop for 10" T                                                | -                    |
| T2001          | 2" Quick Exit Kit with Flex Tube Drop for 4" Tra | y 1 24        | T4121          | Downspout with Flex Tube Drop with 2 holes                                                |                      |
| T3091          |                                                  |               |                |                                                                                           |                      |
| T3091<br>T3092 | 2" Quick Exit Kit with Flex Tube Drop for 6" Tra | ıy 1 <u> </u> | T4122<br>T4123 | Downspout with Flex Tube Drop with 3 holes<br>Downspout with Flex Tube Drop with 1 hole 1 | -                    |