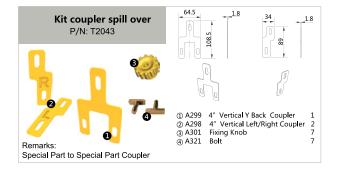

# OPTICAL CABLE DUCT

|            | Coupler Kit A For Straight Sections |      |                   |              |            |      |      |                                |          |  |  |  |
|------------|-------------------------------------|------|-------------------|--------------|------------|------|------|--------------------------------|----------|--|--|--|
|            | Item                                | P/N  | Part              | Quantity     |            | Item | P/N  | Part                           | Quantity |  |  |  |
| 4"         | 1                                   | A204 |                   | 1            | 6"         | 1    | A316 | 6" Coupler Kit A               | 1        |  |  |  |
|            | 2                                   | A301 | 4" Coupler Kit A  | 8            | -          | 2    | A301 |                                | 8        |  |  |  |
| P/N: T2041 | 3                                   | A321 |                   | 8 P/N: T3161 |            | 3    | A321 |                                | 8        |  |  |  |
| 10"        | 1                                   | A502 |                   | 1            | 12"        | 1    | A428 | <br>12" Coup <b>l</b> er Kit A | 1        |  |  |  |
| P/N: T5021 | 2                                   | A301 | 10" Coupler Kit A | 10           | P/N: T4281 | 2    | A301 |                                | 10       |  |  |  |
| 1710.15021 | 3                                   | A321 |                   |              |            | 3    | A321 |                                | 10       |  |  |  |

| Coupler Kit B For Other Parts |      |           |                            |          |            |      |           |                   |          |  |  |
|-------------------------------|------|-----------|----------------------------|----------|------------|------|-----------|-------------------|----------|--|--|
|                               | Item | P/N       | Part                       | Quantity |            | Item | P/N       | Part              | Quantity |  |  |
|                               | 1    | A204      |                            | 1        |            | 1    | A316      |                   | 1        |  |  |
|                               | 2    | A301      |                            | 8        |            | 2    | A301      | 6" Coupler Kit B  | 8        |  |  |
| 4"                            | 3    | A321      | 4" Coupler Kit B           | 4        | 6"         | 3    | A321      |                   | 4        |  |  |
| P/N: T2042                    | 4    | GB5780-86 |                            | 4        | P/N: T3162 |      | GB5780-86 |                   | 4        |  |  |
|                               | 5    | GB79-85   |                            | 3        |            | 5    | GB79-85   |                   | 4        |  |  |
|                               | 1    | A502      |                            | 1        |            | 1    | A428      | 12" Coupler Kit B | 1        |  |  |
| 10"                           | 2    | A301      |                            | 10       | 12"        | 2    | A301      |                   | 10       |  |  |
| P/N: T5022                    | 3    | A321      | 10" Coup <b>l</b> er Kit B | 5        | P/N: T4282 | 3    | A321      |                   | 5        |  |  |
| .,                            | 4    | GB5780-86 |                            | 5        | .,         | 4    | GB5780-86 |                   | 5        |  |  |
|                               | 5    | GB79-85   |                            | 6        |            | 5    | GB79-85   |                   | 6        |  |  |