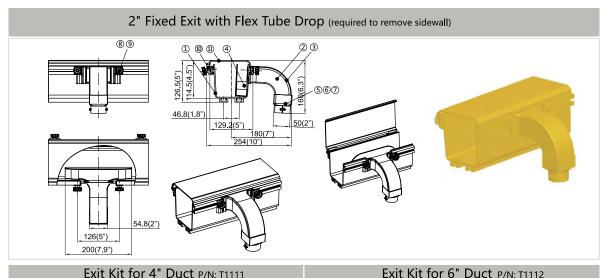

|      |      | EXIC I |                        |          |    |      |      |                                    |          |
|------|------|--------|------------------------|----------|----|------|------|------------------------------------|----------|
|      | ltem | P/N    | Part                   | Quantity |    | Item | P/N  | Part                               | Quantity |
|      | 1    | A203   | 4* Straight Unit       | N/A      |    | 1    | A319 | 6 <sup>*</sup> Straight Unit       | N/A      |
|      | 2    | A111   | 2* Fixed Exit          | 1        |    | 2    | A111 | 2* Fixed Exit                      | 1        |
|      | 3    | A113   | 2* Fixed Exit Cover    | 1        | ]  | 3    | A113 | 2* Fixed Exit Cover                | 1        |
| υ    | 4    | A112   | 2* Tray Fiber Runner   | 1        |    | 4    | A112 | 2* Tray Fiber Runner               | 1        |
| P/N: | 5    | A109   | Splat                  | 1        | Ż  | 5    | A109 | Splat                              | 1        |
| 1    | 6    | A110   | Flex tube attachment   | 1        | 1  | 6    | A110 | Flex tube attachment               | 1        |
| =    | Ø    | A301   | Fixing Knob            | 2        | 12 | Ø    | A301 | Fixing Knob                        | 2        |
|      | 8    | A321   | Bolt                   | 2        |    | 8    | A321 | Bolt                               | 2        |
|      | 9    | A303   | Hinge                  |          |    | 9    | A303 | Hinge                              |          |
|      | 10   | A202   | 4" Straight Unit Cover |          |    | 10   | A302 | 6 <sup>*</sup> Straight Unit Cover |          |