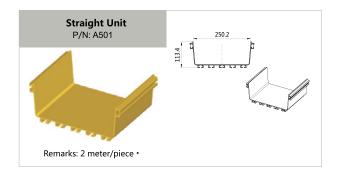

## OPTICAL CABLE DUCT 12" (4"×12" 100MM × 300MM)

\* Other length is available upon request.

## OPTICAL CABLE DUCT 12" (4"×12" 100MM × 300MM)

## OPTICAL CABLE DUCT 12" (4"×12" 100MM × 300MM)

| Remarks: |
|----------|
|          |
|          |
|          |
|          |
|          |
|          |
|          |
|          |
|          |
|          |
|          |
|          |
|          |
|          |
|          |
|          |
|          |
|          |
|          |
|          |
|          |
|          |