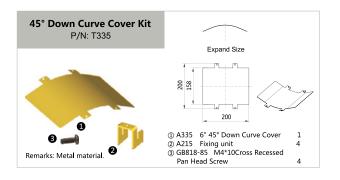

#### 4"× 6" parts

| 4 x o parts  |                                |  |  |  |
|--------------|--------------------------------|--|--|--|
| A305         | 6" 90° Down Curve 12           |  |  |  |
| A306         | 6" 45° Down Curve              |  |  |  |
| A307         | 6" 45° Up Curve                |  |  |  |
| A314         | 6" Horizontal T Cover          |  |  |  |
| A315         | 6" 90°Horizontal Curve         |  |  |  |
| A317         | 6" Horizontal T                |  |  |  |
| A318         | 6" 90°Horizontal Curve Cover   |  |  |  |
| A319         | 6" Straight Unit 11            |  |  |  |
| A322         | 6" End Cap                     |  |  |  |
| A325         | 6" Special Part End Cap 11     |  |  |  |
| A327         | 6" Horizontal Cross            |  |  |  |
| A328         | 6" Horizontal Cross Cover      |  |  |  |
| A349         | 6" Storage Duct Cover          |  |  |  |
| T302         | 6" Straight Unit Cover Kit     |  |  |  |
| T303         | 6" Vertical Cover Kit          |  |  |  |
| T3161        | 6" Coupler Kit A 11            |  |  |  |
| T3162        | 6" Coupler Kit B 11            |  |  |  |
| T3162S       | 6" Coupler Kit S 11            |  |  |  |
| T334         | 6" 45° Up Curve Cover Kit 12   |  |  |  |
| T335         | 6" 45° Down Curve Cover Kit 12 |  |  |  |
| T336         | 6" 90° Down Curve Cover Kit    |  |  |  |
| T347         | 6" Storage Duct 13             |  |  |  |
| AD-OLPAN 6x4 | Fitting for Transitions Kit 12 |  |  |  |
| AD-OLADC 6x4 | Fitting for Transitions Kit 13 |  |  |  |