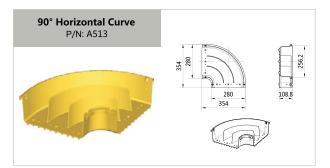

#### 4"× 6" parts

| 4 x o parts  |                                |  |  |  |
|--------------|--------------------------------|--|--|--|
| A305         | 6" 90° Down Curve 12           |  |  |  |
| A306         | 6" 45° Down Curve              |  |  |  |
| A307         | 6" 45° Up Curve                |  |  |  |
| A314         | 6" Horizontal T Cover          |  |  |  |
| A315         | 6" 90°Horizontal Curve         |  |  |  |
| A317         | 6" Horizontal T                |  |  |  |
| A318         | 6" 90°Horizontal Curve Cover   |  |  |  |
| A319         | 6" Straight Unit 11            |  |  |  |
| A322         | 6" End Cap                     |  |  |  |
| A325         | 6" Special Part End Cap 11     |  |  |  |
| A327         | 6" Horizontal Cross            |  |  |  |
| A328         | 6" Horizontal Cross Cover      |  |  |  |
| A349         | 6" Storage Duct Cover          |  |  |  |
| T302         | 6" Straight Unit Cover Kit     |  |  |  |
| T303         | 6" Vertical Cover Kit          |  |  |  |
| T3161        | 6" Coupler Kit A 11            |  |  |  |
| T3162        | 6" Coupler Kit B 11            |  |  |  |
| T3162S       | 6" Coupler Kit S 11            |  |  |  |
| T334         | 6" 45° Up Curve Cover Kit 12   |  |  |  |
| T335         | 6" 45° Down Curve Cover Kit 12 |  |  |  |
| T336         | 6" 90° Down Curve Cover Kit    |  |  |  |
| T347         | 6" Storage Duct 13             |  |  |  |
| AD-OLPAN 6x4 | Fitting for Transitions Kit 12 |  |  |  |
| AD-OLADC 6x4 | Fitting for Transitions Kit 13 |  |  |  |