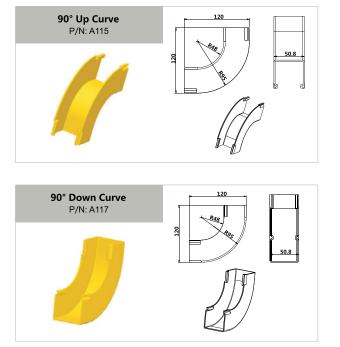

## OPTICAL CABLE DUCT

| Part Number | Description                  | Page Number | Part Number   | Description                   | Page Number |
|-------------|------------------------------|-------------|---------------|-------------------------------|-------------|
|             | 2"× 2" parts                 |             |               | 4"× 10" parts                 |             |
| A101        | 2" Straight Unit             | 6           | A501          | 10" Straight Unit             | 14          |
| A102        | 2" Straight Unit Cover       | 6           | A503          | 10" Horizontal Cross          | 15          |
| A104        | 2" 90°Horizontal Curve       | 6           | A504          | 10" Horizontal T              | 14          |
| A105        | 2" 90°Horizontal Curve Cover | 6           | A506          | 10" Horizontal Cross Cover    | 15          |
| A106        | 2" Horizontal T              | 6           | A507          | 10" Horizontal T Cover        | 14          |
| A107        | 2" Horizontal T Cover        | 6           | A510          | 10" Straight Unit Cover       | 14          |
| A108        | 2" Coupler                   | 6           | A512          | 10" 90°Horizontal Curve Cover | 14          |
| A114        | 2" End Cap                   | 6           | A513          | 10" 90°Horizontal Curve       | 14          |
| A115        | 2" 90° Up Curve              |             | A522          | 10" End Cap                   | 15          |
| A116        | 2" 90° Up Curve Cover        |             | A529          | 10" Special Part End Cap      | 15          |
| A117        | 2" 90° Down Curve            |             | T5021         | 10" Coupler Kit A             | 14          |
| A118        | 2" 90° Down Curve Cover      |             | T5022         | 10" Coupler Kit B             | 14          |
|             |                              |             | T5022S        | 10" Coupler Kit S             | 14          |
|             | 4"× 4" parts                 |             |               |                               |             |
| A203        | 4" Straight Unit             | 8           |               | 4"× 12" parts                 |             |
| A205        | 4" Horizontal T              |             | A403          | 12" Straight Unit             | 16          |
| A206        | 4" Horizontal T Cover        |             | A404          | 12" 90° Down Curve            |             |
| A207        | 4" 45° Up Curve              |             | A405          | 12" 45° Down Curve            |             |
| A208        | 4" 45° Down Curve            |             | A406          | 12" 45° Up Curve              | 17          |
| A209        | 4" 90° Down Curve            |             | A407          | 12" Horizontal Cross          | 17          |
| A211        | 4" 90°Horizontal Curve       |             | A417          | 12" Horizontal T              | 17          |
| A212        | 4" 90°Horizontal Curve Cover |             | A418          | 12" Horizontal T Cover        |             |
| A212        | 4" End Cap                   |             | A420          | 12" Horizontal Cross Cover    | 17          |
| A216        | 4" Special Part End Cap      |             | A422          | 12" Straight Unit Cover       | 16          |
| A210        | 4" Storage Duct Cover        |             | A425          | 12" 90°Horizontal Curve Cover | 16          |
| A235        | 4" Horizontal Cross          |             | A426          | 12" 45°Horizontal Curve Cover | 17          |
| A236        | 4" Horizontal Cross Cover    |             | A427          | 12" 45°Horizontal Curve       | 17          |
| T202        | 4" Straight Unit Cover Kit   |             | A429          | 12" 90°Horizontal Curve       | 16          |
| T202        | 4" Coupler Kit A             |             | A431          | 12" End Cap                   | 16          |
| T2041       | 4" Coupler Kit B             |             | A434          | 12" Special Part End Cap      | 16          |
| T2042       | 4" Coupler Kit S             |             | T4281         | 12" Coupler Kit A A           |             |
| T20423      | 4" Coupler Spill Over Kit    |             | T4282         | 12" Coupler Kit B             |             |
| T2043       | 4" Vertical Cover Kit        |             | T4282S        | 12" Coupler Kit S             | 16          |
| T203        | 4" 45° Up Curve Cover Kit    |             | T437          | 12" 45° Up Curve Cover Kit    |             |
| T219        | 4" 45° Down Curve Cover Kit  |             | T438          | 12" 45° Down Curve Cover Kit  |             |
| T220        | 4" 90° Down Curve Cover Kit  |             | T439          | 12" 90° Down Curve Cover Kit  |             |
| T231        | 4" Storage Duct              |             | AD-OLPAN 12x4 | Fitting for Transitions Kit   | 18          |
| A241        | Vertical T                   |             | AD-OLADC 12x4 | Fitting for Transitions Kit   |             |
| A241        | Vertical T Cover             |             |               |                               |             |