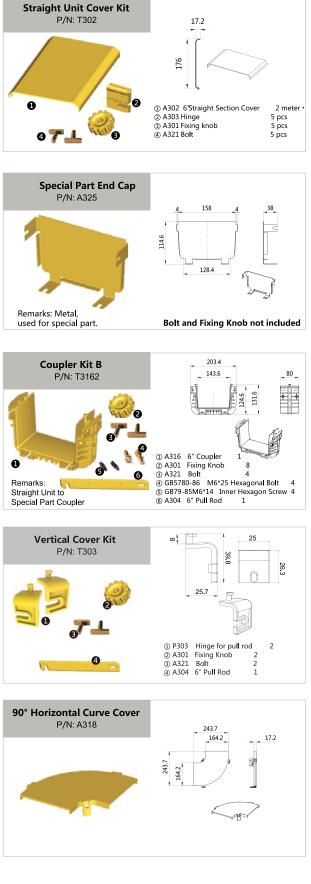

#### 4"× 6" parts

| 4 x o parts  |                                |  |  |  |
|--------------|--------------------------------|--|--|--|
| A305         | 6" 90° Down Curve 12           |  |  |  |
| A306         | 6" 45° Down Curve              |  |  |  |
| A307         | 6" 45° Up Curve                |  |  |  |
| A314         | 6" Horizontal T Cover          |  |  |  |
| A315         | 6" 90°Horizontal Curve         |  |  |  |
| A317         | 6" Horizontal T                |  |  |  |
| A318         | 6" 90°Horizontal Curve Cover   |  |  |  |
| A319         | 6" Straight Unit 11            |  |  |  |
| A322         | 6" End Cap                     |  |  |  |
| A325         | 6" Special Part End Cap 11     |  |  |  |
| A327         | 6" Horizontal Cross            |  |  |  |
| A328         | 6" Horizontal Cross Cover      |  |  |  |
| A349         | 6" Storage Duct Cover          |  |  |  |
| T302         | 6" Straight Unit Cover Kit     |  |  |  |
| T303         | 6" Vertical Cover Kit          |  |  |  |
| T3161        | 6" Coupler Kit A 11            |  |  |  |
| T3162        | 6" Coupler Kit B 11            |  |  |  |
| T3162S       | 6" Coupler Kit S 11            |  |  |  |
| T334         | 6" 45° Up Curve Cover Kit 12   |  |  |  |
| T335         | 6" 45° Down Curve Cover Kit 12 |  |  |  |
| T336         | 6" 90° Down Curve Cover Kit    |  |  |  |
| T347         | 6" Storage Duct 13             |  |  |  |
| AD-OLPAN 6x4 | Fitting for Transitions Kit 12 |  |  |  |
| AD-OLADC 6x4 | Fitting for Transitions Kit 13 |  |  |  |