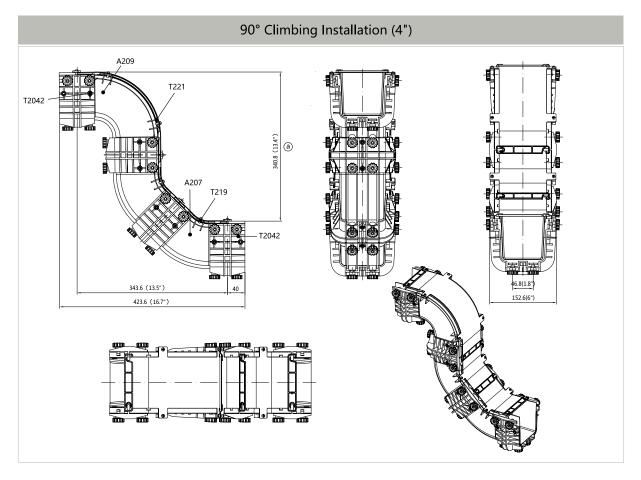

## OPTICAL CABLE DUCT

| Part Number | Description                  | Page Number | Part Number   | Description                   | Page Number |
|-------------|------------------------------|-------------|---------------|-------------------------------|-------------|
|             | 2"× 2" parts                 |             |               | 4"× 10" parts                 |             |
| A101        | 2" Straight Unit             | 6           | A501          | 10" Straight Unit             | 14          |
| A102        | 2" Straight Unit Cover       | 6           | A503          | 10" Horizontal Cross          | 15          |
| A104        | 2" 90°Horizontal Curve       | 6           | A504          | 10" Horizontal T              | 14          |
| A105        | 2" 90°Horizontal Curve Cover | 6           | A506          | 10" Horizontal Cross Cover    | 15          |
| A106        | 2" Horizontal T              | 6           | A507          | 10" Horizontal T Cover        | 14          |
| A107        | 2" Horizontal T Cover        | 6           | A510          | 10" Straight Unit Cover       | 14          |
| A108        | 2" Coupler                   | 6           | A512          | 10" 90°Horizontal Curve Cover | 14          |
| A114        | 2" End Cap                   | 6           | A513          | 10" 90°Horizontal Curve       | 14          |
| A115        | 2" 90° Up Curve              |             | A522          | 10" End Cap                   | 15          |
| A116        | 2" 90° Up Curve Cover        |             | A529          | 10" Special Part End Cap      | 15          |
| A117        | 2" 90° Down Curve            |             | T5021         | 10" Coupler Kit A             | 14          |
| A118        | 2" 90° Down Curve Cover      |             | T5022         | 10" Coupler Kit B             | 14          |
|             |                              |             | T5022S        | 10" Coupler Kit S             | 14          |
|             | 4"× 4" parts                 |             |               |                               |             |
| A203        | 4" Straight Unit             | 8           |               | 4"× 12" parts                 |             |
| A205        | 4" Horizontal T              |             | A403          | 12" Straight Unit             | 16          |
| A206        | 4" Horizontal T Cover        |             | A404          | 12" 90° Down Curve            |             |
| A207        | 4" 45° Up Curve              |             | A405          | 12" 45° Down Curve            |             |
| A208        | 4" 45° Down Curve            |             | A406          | 12" 45° Up Curve              | 17          |
| A209        | 4" 90° Down Curve            |             | A407          | 12" Horizontal Cross          | 17          |
| A211        | 4" 90°Horizontal Curve       |             | A417          | 12" Horizontal T              | 17          |
| A212        | 4" 90°Horizontal Curve Cover |             | A418          | 12" Horizontal T Cover        |             |
| A212        | 4" End Cap                   |             | A420          | 12" Horizontal Cross Cover    | 17          |
| A216        | 4" Special Part End Cap      |             | A422          | 12" Straight Unit Cover       | 16          |
| A210        | 4" Storage Duct Cover        |             | A425          | 12" 90°Horizontal Curve Cover | 16          |
| A235        | 4" Horizontal Cross          |             | A426          | 12" 45°Horizontal Curve Cover | 17          |
| A236        | 4" Horizontal Cross Cover    |             | A427          | 12" 45°Horizontal Curve       | 17          |
| T202        | 4" Straight Unit Cover Kit   |             | A429          | 12" 90°Horizontal Curve       | 16          |
| T202        | 4" Coupler Kit A             |             | A431          | 12" End Cap                   | 16          |
| T2041       | 4" Coupler Kit B             |             | A434          | 12" Special Part End Cap      | 16          |
| T2042       | 4" Coupler Kit S             |             | T4281         | 12" Coupler Kit A A           |             |
| T20423      | 4" Coupler Spill Over Kit    |             | T4282         | 12" Coupler Kit B             |             |
| T2043       | 4" Vertical Cover Kit        |             | T4282S        | 12" Coupler Kit S             | 16          |
| T203        | 4" 45° Up Curve Cover Kit    |             | T437          | 12" 45° Up Curve Cover Kit    |             |
| T219        | 4" 45° Down Curve Cover Kit  |             | T438          | 12" 45° Down Curve Cover Kit  |             |
| T220        | 4" 90° Down Curve Cover Kit  |             | T439          | 12" 90° Down Curve Cover Kit  |             |
| T231        | 4" Storage Duct              |             | AD-OLPAN 12x4 | Fitting for Transitions Kit   | 18          |
| A241        | Vertical T                   |             | AD-OLADC 12x4 | Fitting for Transitions Kit   |             |
| A241        | Vertical T Cover             |             |               |                               |             |

#### 4"× 6" parts

| 4 x o parts  |                                |  |  |  |
|--------------|--------------------------------|--|--|--|
| A305         | 6" 90° Down Curve 12           |  |  |  |
| A306         | 6" 45° Down Curve              |  |  |  |
| A307         | 6" 45° Up Curve                |  |  |  |
| A314         | 6" Horizontal T Cover          |  |  |  |
| A315         | 6" 90°Horizontal Curve         |  |  |  |
| A317         | 6" Horizontal T                |  |  |  |
| A318         | 6" 90°Horizontal Curve Cover   |  |  |  |
| A319         | 6" Straight Unit 11            |  |  |  |
| A322         | 6" End Cap                     |  |  |  |
| A325         | 6" Special Part End Cap 11     |  |  |  |
| A327         | 6" Horizontal Cross            |  |  |  |
| A328         | 6" Horizontal Cross Cover      |  |  |  |
| A349         | 6" Storage Duct Cover          |  |  |  |
| T302         | 6" Straight Unit Cover Kit     |  |  |  |
| T303         | 6" Vertical Cover Kit          |  |  |  |
| T3161        | 6" Coupler Kit A 11            |  |  |  |
| T3162        | 6" Coupler Kit B 11            |  |  |  |
| T3162S       | 6" Coupler Kit S 11            |  |  |  |
| T334         | 6" 45° Up Curve Cover Kit 12   |  |  |  |
| T335         | 6" 45° Down Curve Cover Kit 12 |  |  |  |
| T336         | 6" 90° Down Curve Cover Kit    |  |  |  |
| T347         | 6" Storage Duct 13             |  |  |  |
| AD-OLPAN 6x4 | Fitting for Transitions Kit 12 |  |  |  |
| AD-OLADC 6x4 | Fitting for Transitions Kit 13 |  |  |  |