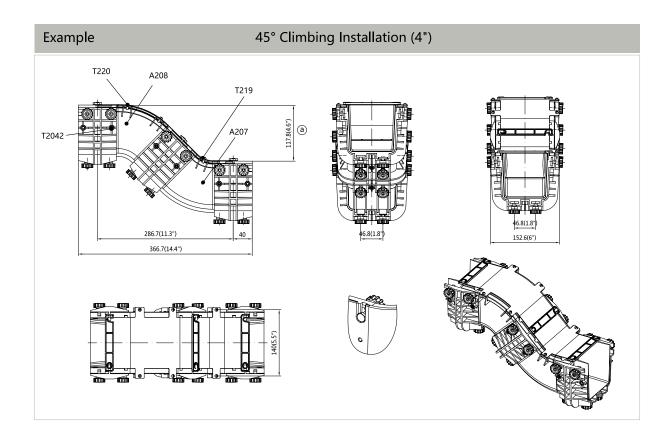

## OPTICAL CABLE DUCT

| Part Number | Description                  | Page Number | Part Number   | Description                   | Page Number |
|-------------|------------------------------|-------------|---------------|-------------------------------|-------------|
|             | 2"× 2" parts                 |             |               | 4"× 10" parts                 |             |
| A101        | 2" Straight Unit             | 6           | A501          | 10" Straight Unit             | 14          |
| A102        | 2" Straight Unit Cover       | 6           | A503          | 10" Horizontal Cross          | 15          |
| A104        | 2" 90°Horizontal Curve       | 6           | A504          | 10" Horizontal T              | 14          |
| A105        | 2" 90°Horizontal Curve Cover | 6           | A506          | 10" Horizontal Cross Cover    | 15          |
| A106        | 2" Horizontal T              | 6           | A507          | 10" Horizontal T Cover        | 14          |
| A107        | 2" Horizontal T Cover        | 6           | A510          | 10" Straight Unit Cover       | 14          |
| A108        | 2" Coupler                   | 6           | A512          | 10" 90°Horizontal Curve Cover | 14          |
| A114        | 2" End Cap                   | 6           | A513          | 10" 90°Horizontal Curve       | 14          |
| A115        | 2" 90° Up Curve              |             | A522          | 10" End Cap                   | 15          |
| A116        | 2" 90° Up Curve Cover        |             | A529          | 10" Special Part End Cap      | 15          |
| A117        | 2" 90° Down Curve            |             | T5021         | 10" Coupler Kit A             | 14          |
| A118        | 2" 90° Down Curve Cover      |             | T5022         | 10" Coupler Kit B             | 14          |
|             |                              |             | T5022S        | 10" Coupler Kit S             | 14          |
|             | 4"× 4" parts                 |             |               |                               |             |
| A203        | 4" Straight Unit             | 8           |               | 4"× 12" parts                 |             |
| A205        | 4" Horizontal T              |             | A403          | 12" Straight Unit             | 16          |
| A206        | 4" Horizontal T Cover        |             | A404          | 12" 90° Down Curve            |             |
| A207        | 4" 45° Up Curve              |             | A405          | 12" 45° Down Curve            |             |
| A208        | 4" 45° Down Curve            |             | A406          | 12" 45° Up Curve              | 17          |
| A209        | 4" 90° Down Curve            |             | A407          | 12" Horizontal Cross          | 17          |
| A211        | 4" 90°Horizontal Curve       |             | A417          | 12" Horizontal T              | 17          |
| A212        | 4" 90°Horizontal Curve Cover |             | A418          | 12" Horizontal T Cover        |             |
| A212        | 4" End Cap                   |             | A420          | 12" Horizontal Cross Cover    | 17          |
| A216        | 4" Special Part End Cap      |             | A422          | 12" Straight Unit Cover       | 16          |
| A210        | 4" Storage Duct Cover        |             | A425          | 12" 90°Horizontal Curve Cover | 16          |
| A235        | 4" Horizontal Cross          |             | A426          | 12" 45°Horizontal Curve Cover | 17          |
| A236        | 4" Horizontal Cross Cover    |             | A427          | 12" 45°Horizontal Curve       | 17          |
| T202        | 4" Straight Unit Cover Kit   |             | A429          | 12" 90°Horizontal Curve       | 16          |
| T202        | 4" Coupler Kit A             |             | A431          | 12" End Cap                   | 16          |
| T2041       | 4" Coupler Kit B             |             | A434          | 12" Special Part End Cap      | 16          |
| T2042       | 4" Coupler Kit S             |             | T4281         | 12" Coupler Kit A A           |             |
| T20423      | 4" Coupler Spill Over Kit    |             | T4282         | 12" Coupler Kit B             |             |
| T2043       | 4" Vertical Cover Kit        |             | T4282S        | 12" Coupler Kit S             | 16          |
| T203        | 4" 45° Up Curve Cover Kit    |             | T437          | 12" 45° Up Curve Cover Kit    |             |
| T219        | 4" 45° Down Curve Cover Kit  |             | T438          | 12" 45° Down Curve Cover Kit  |             |
| T220        | 4" 90° Down Curve Cover Kit  |             | T439          | 12" 90° Down Curve Cover Kit  |             |
| T231        | 4" Storage Duct              |             | AD-OLPAN 12x4 | Fitting for Transitions Kit   | 18          |
| A241        | Vertical T                   |             | AD-OLADC 12x4 | Fitting for Transitions Kit   |             |
| A241        | Vertical T Cover             |             |               |                               |             |

#### 4"× 6" parts

| 4 x o parts  |                                |  |  |  |
|--------------|--------------------------------|--|--|--|
| A305         | 6" 90° Down Curve 12           |  |  |  |
| A306         | 6" 45° Down Curve              |  |  |  |
| A307         | 6" 45° Up Curve                |  |  |  |
| A314         | 6" Horizontal T Cover          |  |  |  |
| A315         | 6" 90°Horizontal Curve         |  |  |  |
| A317         | 6" Horizontal T                |  |  |  |
| A318         | 6" 90°Horizontal Curve Cover   |  |  |  |
| A319         | 6" Straight Unit 11            |  |  |  |
| A322         | 6" End Cap                     |  |  |  |
| A325         | 6" Special Part End Cap 11     |  |  |  |
| A327         | 6" Horizontal Cross            |  |  |  |
| A328         | 6" Horizontal Cross Cover      |  |  |  |
| A349         | 6" Storage Duct Cover          |  |  |  |
| T302         | 6" Straight Unit Cover Kit     |  |  |  |
| T303         | 6" Vertical Cover Kit          |  |  |  |
| T3161        | 6" Coupler Kit A 11            |  |  |  |
| T3162        | 6" Coupler Kit B 11            |  |  |  |
| T3162S       | 6" Coupler Kit S 11            |  |  |  |
| T334         | 6" 45° Up Curve Cover Kit 12   |  |  |  |
| T335         | 6" 45° Down Curve Cover Kit 12 |  |  |  |
| T336         | 6" 90° Down Curve Cover Kit    |  |  |  |
| T347         | 6" Storage Duct 13             |  |  |  |
| AD-OLPAN 6x4 | Fitting for Transitions Kit 12 |  |  |  |
| AD-OLADC 6x4 | Fitting for Transitions Kit 13 |  |  |  |