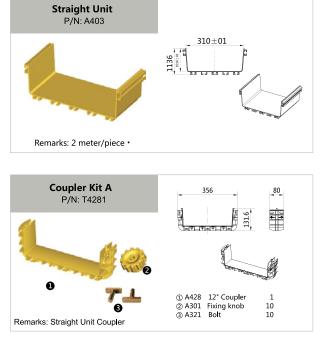

# OPTICAL CABLE DUCT

|            | Coupler Kit A For Straight Sections |      |                   |              |            |      |      |                                |          |  |  |  |
|------------|-------------------------------------|------|-------------------|--------------|------------|------|------|--------------------------------|----------|--|--|--|
|            | Item                                | P/N  | Part              | Quantity     |            | Item | P/N  | Part                           | Quantity |  |  |  |
| 4"         | 1                                   | A204 |                   | 1            | 6"         | 1    | A316 | 6" Coupler Kit A               | 1        |  |  |  |
|            | 2                                   | A301 | 4" Coupler Kit A  | 8            | -          | 2    | A301 |                                | 8        |  |  |  |
| P/N: T2041 | 3                                   | A321 |                   | 8 P/N: T3161 |            | 3    | A321 |                                | 8        |  |  |  |
| 10"        | 1                                   | A502 |                   | 1            | 12"        | 1    | A428 | <br>12" Coup <b>l</b> er Kit A | 1        |  |  |  |
| P/N: T5021 | 2                                   | A301 | 10" Coupler Kit A | 10           | P/N: T4281 | 2    | A301 |                                | 10       |  |  |  |
| 1710.15021 | 3                                   | A321 |                   |              |            | 3    | A321 |                                | 10       |  |  |  |

#### 4"× 6" parts

| 4 x o parts  |                                |  |  |  |
|--------------|--------------------------------|--|--|--|
| A305         | 6" 90° Down Curve 12           |  |  |  |
| A306         | 6" 45° Down Curve              |  |  |  |
| A307         | 6" 45° Up Curve                |  |  |  |
| A314         | 6" Horizontal T Cover          |  |  |  |
| A315         | 6" 90°Horizontal Curve         |  |  |  |
| A317         | 6" Horizontal T                |  |  |  |
| A318         | 6" 90°Horizontal Curve Cover   |  |  |  |
| A319         | 6" Straight Unit 11            |  |  |  |
| A322         | 6" End Cap                     |  |  |  |
| A325         | 6" Special Part End Cap 11     |  |  |  |
| A327         | 6" Horizontal Cross            |  |  |  |
| A328         | 6" Horizontal Cross Cover      |  |  |  |
| A349         | 6" Storage Duct Cover          |  |  |  |
| T302         | 6" Straight Unit Cover Kit     |  |  |  |
| T303         | 6" Vertical Cover Kit          |  |  |  |
| T3161        | 6" Coupler Kit A 11            |  |  |  |
| T3162        | 6" Coupler Kit B 11            |  |  |  |
| T3162S       | 6" Coupler Kit S 11            |  |  |  |
| T334         | 6" 45° Up Curve Cover Kit 12   |  |  |  |
| T335         | 6" 45° Down Curve Cover Kit 12 |  |  |  |
| T336         | 6" 90° Down Curve Cover Kit    |  |  |  |
| T347         | 6" Storage Duct 13             |  |  |  |
| AD-OLPAN 6x4 | Fitting for Transitions Kit 12 |  |  |  |
| AD-OLADC 6x4 | Fitting for Transitions Kit 13 |  |  |  |