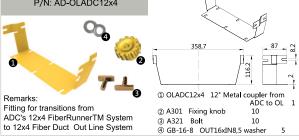

## OPTICAL CABLE DUCT

| Part Number | Description                  | Page Number | Part Number   | Description                   | Page Number |
|-------------|------------------------------|-------------|---------------|-------------------------------|-------------|
|             | 2"× 2" parts                 |             |               | 4"× 10" parts                 |             |
| A101        | 2" Straight Unit             | 6           | A501          | 10" Straight Unit             | 14          |
| A102        | 2" Straight Unit Cover       | 6           | A503          | 10" Horizontal Cross          | 15          |
| A104        | 2" 90°Horizontal Curve       | 6           | A504          | 10" Horizontal T              | 14          |
| A105        | 2" 90°Horizontal Curve Cover | 6           | A506          | 10" Horizontal Cross Cover    | 15          |
| A106        | 2" Horizontal T              | 6           | A507          | 10" Horizontal T Cover        | 14          |
| A107        | 2" Horizontal T Cover        | 6           | A510          | 10" Straight Unit Cover       | 14          |
| A108        | 2" Coupler                   | 6           | A512          | 10" 90°Horizontal Curve Cover | 14          |
| A114        | 2" End Cap                   | 6           | A513          | 10" 90°Horizontal Curve       | 14          |
| A115        | 2" 90° Up Curve              |             | A522          | 10" End Cap                   | 15          |
| A116        | 2" 90° Up Curve Cover        |             | A529          | 10" Special Part End Cap      | 15          |
| A117        | 2" 90° Down Curve            |             | T5021         | 10" Coupler Kit A             | 14          |
| A118        | 2" 90° Down Curve Cover      |             | T5022         | 10" Coupler Kit B             | 14          |
|             |                              |             | T5022S        | 10" Coupler Kit S             | 14          |
|             | 4"× 4" parts                 |             |               |                               |             |
| A203        | 4" Straight Unit             | 8           |               | 4"× 12" parts                 |             |
| A205        | 4" Horizontal T              |             | A403          | 12" Straight Unit             | 16          |
| A206        | 4" Horizontal T Cover        |             | A404          | 12" 90° Down Curve            |             |
| A207        | 4" 45° Up Curve              |             | A405          | 12" 45° Down Curve            |             |
| A208        | 4" 45° Down Curve            |             | A406          | 12" 45° Up Curve              | 17          |
| A209        | 4" 90° Down Curve            |             | A407          | 12" Horizontal Cross          | 17          |
| A211        | 4" 90°Horizontal Curve       |             | A417          | 12" Horizontal T              | 17          |
| A212        | 4" 90°Horizontal Curve Cover |             | A418          | 12" Horizontal T Cover        |             |
| A212        | 4" End Cap                   |             | A420          | 12" Horizontal Cross Cover    | 17          |
| A216        | 4" Special Part End Cap      |             | A422          | 12" Straight Unit Cover       | 16          |
| A210        | 4" Storage Duct Cover        |             | A425          | 12" 90°Horizontal Curve Cover | 16          |
| A235        | 4" Horizontal Cross          |             | A426          | 12" 45°Horizontal Curve Cover | 17          |
| A236        | 4" Horizontal Cross Cover    |             | A427          | 12" 45°Horizontal Curve       | 17          |
| T202        | 4" Straight Unit Cover Kit   |             | A429          | 12" 90°Horizontal Curve       | 16          |
| T202        | 4" Coupler Kit A             |             | A431          | 12" End Cap                   | 16          |
| T2041       | 4" Coupler Kit B             |             | A434          | 12" Special Part End Cap      | 16          |
| T2042       | 4" Coupler Kit S             |             | T4281         | 12" Coupler Kit A A           |             |
| T20423      | 4" Coupler Spill Over Kit    |             | T4282         | 12" Coupler Kit B             |             |
| T2043       | 4" Vertical Cover Kit        |             | T4282S        | 12" Coupler Kit S             | 16          |
| T203        | 4" 45° Up Curve Cover Kit    |             | T437          | 12" 45° Up Curve Cover Kit    |             |
| T219        | 4" 45° Down Curve Cover Kit  |             | T438          | 12" 45° Down Curve Cover Kit  |             |
| T220        | 4" 90° Down Curve Cover Kit  |             | T439          | 12" 90° Down Curve Cover Kit  |             |
| T231        | 4" Storage Duct              |             | AD-OLPAN 12x4 | Fitting for Transitions Kit   | 18          |
| A241        | Vertical T                   |             | AD-OLADC 12x4 | Fitting for Transitions Kit   |             |
| A241        | Vertical T Cover             |             |               |                               |             |