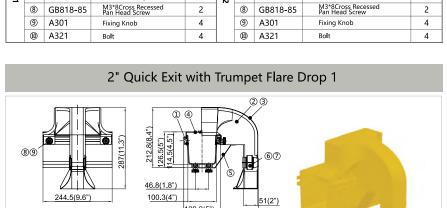

## P24~30 - Exit Drop Options

| 2" Quick Exit with Flex Tube / Trumpet Flare Drop 1 | 24 |
|-----------------------------------------------------|----|
| 2" Quick Exit with Flex Tube / Trumpet Flare Drop 2 | 25 |
| 2" Fixed Exit with Flex Tube / Trumpet Flare Drop   | 26 |
| 4" Quick Exit with Flex Tube / Trumpet Flare Drop 1 | 27 |
| 4" Quick Exit with Flex Tube / Trumpet Flare Drop 2 | 28 |
| 4" Fixed Exit with Flex Tube / Trumpet Flare Drop   | 29 |
| Downspout with Trumpet Flare / Trumpet Flare Drop   | 30 |
|                                                     |    |

|       |      | -/       |                                   |          |     |      |          |                                   |          |
|-------|------|----------|-----------------------------------|----------|-----|------|----------|-----------------------------------|----------|
|       | Item | P/N      | Part                              | Quantity |     | ltem | P/N      | Part                              | Quantity |
|       | 1    | A203     | 4″ Straight Unit                  | N/A      |     | 1    | A319     | 6″Straight Unit                   | N/A      |
|       | 2    | A234     | 2* Quick Exit                     | 1        |     | 2    | A234     | 2" Quick Exit                     | 1        |
|       | 3    | A233     | 2* Quick Exit Cover               | 1        | 1   |      | A233     | 2″ Quick Exit Cover               | 1        |
| P/N:  | 4    | A250     | 2" Quick Exit End Cover Splat     | 1 .0     |     | 4    | A356     | 2" Quick Exit End Cover           | 1        |
| I Z   | 5    | A109     |                                   | 1        | ÌŻ  | 5    | A109     | Splat                             | 1        |
| T2341 | 6    | A110     | Fiber Exit Coupler                | 1        | T23 | 6    | A110     | Fiber Exit Coupler                | 1        |
| 1     | 0    | GB818-85 | M3*8Cross Recessed Pan Head Screw | 2        | 42  | Ø    | GB818-85 | M3*8Cross Recessed Pan Head Screw | 2        |
|       | 8    | A301     | Fixing Knob                       | 2        | ]   | 8    | A301     | Fixing Knob                       | 2        |
|       | 9    | A321     | Bolt                              | 2        | ]   | 9    | A321     | Bolt                              | 2        |
|       |      |          |                                   |          |     |      |          |                                   |          |

|       |      | Exit Ki | it for 4" Duct P/N: T2343 |          |         |      | Exit K              | (it for 6" Duct P/N: T2344          |          |
|-------|------|---------|---------------------------|----------|---------|------|---------------------|-------------------------------------|----------|
|       | Item | P/N     | Part                      | Quantity |         | ltem | P/N                 | Part                                | Quantity |
|       | 1    | A203    | 4″ Straight Unit          | N/A      |         | 1    | A319                | 6″ Straight Unit                    | N/A      |
|       | 2    | A234    | 2" Quick Exit             | 1        |         | 2    | A234                | 2" Quick Exit                       | 1        |
|       | 3    | A233    | 2" Quick Exit Cover       | 1 (      | 3       | A233 | 2* Quick Exit Cover | 1                                   |          |
| P/N:  | 4    | A250    | 2" Quick Exit End Cover   | 1        | P       | 4    | A356                | 2 <sup>*</sup> Quick Exit End Cover | 1        |
| E E   | 5    | A108    | 2* Coupler                | 1        | N.<br>T | 5    | A108                | 2* Coupler                          | 1        |
| T2343 | 6    | A103    | Trumpet Flare             | 1        | 234     | 6    | A103                | Trumpet Flare                       | 1        |
| ω     | Ø    | A301    | Fixing Knob               | 2        | 4       | 0    | A301                | Fixing Knob                         | 2        |
|       | 8    | A321    | Bolt                      | 2        |         | 8    | A321                | Bolt                                | 2        |
|       |      |         |                           |          |         |      |                     |                                     |          |
|       |      |         |                           |          |         |      |                     |                                     |          |