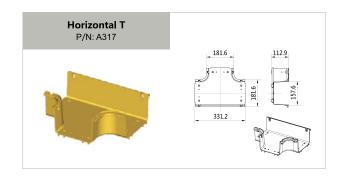

#### 4"× 6" parts

| 4 x o parts  |                                |  |  |  |
|--------------|--------------------------------|--|--|--|
| A305         | 6" 90° Down Curve 12           |  |  |  |
| A306         | 6" 45° Down Curve              |  |  |  |
| A307         | 6" 45° Up Curve                |  |  |  |
| A314         | 6" Horizontal T Cover          |  |  |  |
| A315         | 6" 90°Horizontal Curve         |  |  |  |
| A317         | 6" Horizontal T                |  |  |  |
| A318         | 6" 90°Horizontal Curve Cover   |  |  |  |
| A319         | 6" Straight Unit 11            |  |  |  |
| A322         | 6" End Cap                     |  |  |  |
| A325         | 6" Special Part End Cap 11     |  |  |  |
| A327         | 6" Horizontal Cross            |  |  |  |
| A328         | 6" Horizontal Cross Cover      |  |  |  |
| A349         | 6" Storage Duct Cover          |  |  |  |
| T302         | 6" Straight Unit Cover Kit     |  |  |  |
| T303         | 6" Vertical Cover Kit          |  |  |  |
| T3161        | 6" Coupler Kit A 11            |  |  |  |
| T3162        | 6" Coupler Kit B 11            |  |  |  |
| T3162S       | 6" Coupler Kit S 11            |  |  |  |
| T334         | 6" 45° Up Curve Cover Kit 12   |  |  |  |
| T335         | 6" 45° Down Curve Cover Kit 12 |  |  |  |
| T336         | 6" 90° Down Curve Cover Kit    |  |  |  |
| T347         | 6" Storage Duct 13             |  |  |  |
| AD-OLPAN 6x4 | Fitting for Transitions Kit 12 |  |  |  |
| AD-OLADC 6x4 | Fitting for Transitions Kit 13 |  |  |  |