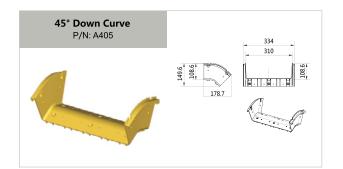

## OPTICAL CABLE DUCT 12" (4"×12" 100MM × 300MM)

\* Other length is available upon request.

## OPTICAL CABLE DUCT 12" (4"×12" 100MM × 300MM)

## OPTICAL CABLE DUCT 12" (4"×12" 100MM × 300MM)

| Remarks: |
|----------|
|          |
|          |
|          |
|          |
|          |
|          |
|          |
|          |
|          |
|          |
|          |
|          |
|          |
|          |
|          |
|          |
|          |
|          |
|          |
|          |
|          |
|          |