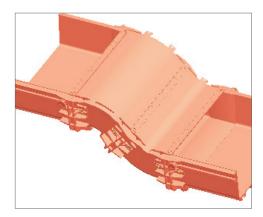

## **OPTICAL CABLE DUCT INTRODUCTION**

## **Brief Introduction:**

- Optical cable duct is a system designed to protect and route fiber optic patch cords, cable assemblies to and from guide closures, ODF and other terminal devices.
- Optical cable duct of fers ideal solutions for optical raceway requirements and application with pleasing appearance and easy maintenance.
- Flame-retardant materials with flame rate of VO.
- Tool-less products boast easy and quick installation including snap-on cover, hinged cover option as well as quick exits.
- Sizes from 2" x 2" to 4" x 12"
- Capacity