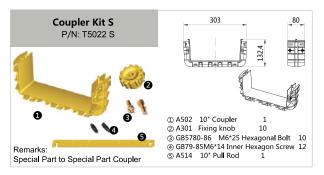

| Coupler Kit B For Other Parts |      |           |                            |          |            |      |           |                   |          |  |  |
|-------------------------------|------|-----------|----------------------------|----------|------------|------|-----------|-------------------|----------|--|--|
|                               | Item | P/N       | Part                       | Quantity |            | Item | P/N       | Part              | Quantity |  |  |
|                               | 1    | A204      |                            | 1        |            | 1    | A316      |                   | 1        |  |  |
|                               | 2    | A301      |                            | 8        |            | 2    | A301      | 6" Coupler Kit B  | 8        |  |  |
| 4"                            | 3    | A321      | 4" Coupler Kit B           | 4        | 6"         | 3    | A321      |                   | 4        |  |  |
| P/N: T2042                    | 4    | GB5780-86 |                            | 4        | P/N: T3162 |      | GB5780-86 |                   | 4        |  |  |
|                               | 5    | GB79-85   |                            | 3        |            | 5    | GB79-85   |                   | 4        |  |  |
|                               | 1    | A502      |                            | 1        |            | 1    | A428      | 12" Coupler Kit B | 1        |  |  |
| 10"                           | 2    | A301      |                            | 10       | 12"        | 2    | A301      |                   | 10       |  |  |
| P/N: T5022                    | 3    | A321      | 10" Coup <b>l</b> er Kit B | 5        | P/N: T4282 | 3    | A321      |                   | 5        |  |  |
| .,                            | 4    | GB5780-86 |                            | 5        | .,         | 4    | GB5780-86 |                   | 5        |  |  |
|                               | 5    | GB79-85   |                            | 6        |            | 5    | GB79-85   |                   | 6        |  |  |