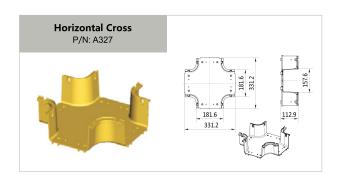

#### 4"× 6" parts

| 4 x o parts  |                                |  |  |  |
|--------------|--------------------------------|--|--|--|
| A305         | 6" 90° Down Curve 12           |  |  |  |
| A306         | 6" 45° Down Curve              |  |  |  |
| A307         | 6" 45° Up Curve                |  |  |  |
| A314         | 6" Horizontal T Cover          |  |  |  |
| A315         | 6" 90°Horizontal Curve         |  |  |  |
| A317         | 6" Horizontal T                |  |  |  |
| A318         | 6" 90°Horizontal Curve Cover   |  |  |  |
| A319         | 6" Straight Unit 11            |  |  |  |
| A322         | 6" End Cap                     |  |  |  |
| A325         | 6" Special Part End Cap 11     |  |  |  |
| A327         | 6" Horizontal Cross            |  |  |  |
| A328         | 6" Horizontal Cross Cover      |  |  |  |
| A349         | 6" Storage Duct Cover          |  |  |  |
| T302         | 6" Straight Unit Cover Kit     |  |  |  |
| T303         | 6" Vertical Cover Kit          |  |  |  |
| T3161        | 6" Coupler Kit A 11            |  |  |  |
| T3162        | 6" Coupler Kit B 11            |  |  |  |
| T3162S       | 6" Coupler Kit S 11            |  |  |  |
| T334         | 6" 45° Up Curve Cover Kit 12   |  |  |  |
| T335         | 6" 45° Down Curve Cover Kit 12 |  |  |  |
| T336         | 6" 90° Down Curve Cover Kit    |  |  |  |
| T347         | 6" Storage Duct 13             |  |  |  |
| AD-OLPAN 6x4 | Fitting for Transitions Kit 12 |  |  |  |
| AD-OLADC 6x4 | Fitting for Transitions Kit 13 |  |  |  |