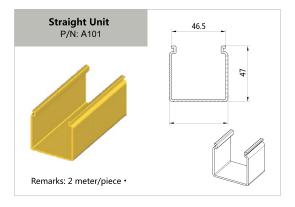

## OPTICAL CABLE DUCT 2" (2"×2" 50MM × 50MM)

## OPTICAL CABLE DUCT 2" (2"×2" 50MM × 50MM)

\* Other length is available upon request.