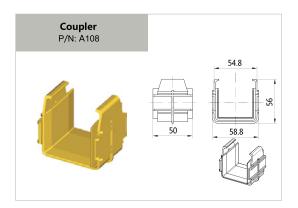

## P22~23

| Hybrid | Coupler / | Adapter |
|--------|-----------|---------|
|--------|-----------|---------|

# OPTICAL CABLE DUCT

|            | Coupler Kit A For Straight Sections |      |                   |              |            |      |      |                                |          |  |  |  |
|------------|-------------------------------------|------|-------------------|--------------|------------|------|------|--------------------------------|----------|--|--|--|
|            | Item                                | P/N  | Part              | Quantity     |            | Item | P/N  | Part                           | Quantity |  |  |  |
| 4"         | 1                                   | A204 |                   | 1            | 6"         | 1    | A316 | 6" Coupler Kit A               | 1        |  |  |  |
|            | 2                                   | A301 | 4" Coupler Kit A  | 8            | -          | 2    | A301 |                                | 8        |  |  |  |
| P/N: T2041 | 3                                   | A321 |                   | 8 P/N: T3161 |            | 3    | A321 |                                | 8        |  |  |  |
| 10"        | 1                                   | A502 |                   | 1            | 12"        | 1    | A428 | <br>12" Coup <b>l</b> er Kit A | 1        |  |  |  |
| P/N: T5021 | 2                                   | A301 | 10" Coupler Kit A | 10           | P/N: T4281 | 2    | A301 |                                | 10       |  |  |  |
| 1710.15021 | 3                                   | A321 |                   |              |            | 3    | A321 |                                | 10       |  |  |  |

| Coupler Kit B For Other Parts |      |           |                            |          |            |      |           |                   |          |  |  |
|-------------------------------|------|-----------|----------------------------|----------|------------|------|-----------|-------------------|----------|--|--|
|                               | Item | P/N       | Part                       | Quantity |            | Item | P/N       | Part              | Quantity |  |  |
|                               | 1    | A204      |                            | 1        |            | 1    | A316      |                   | 1        |  |  |
|                               | 2    | A301      |                            | 8        |            | 2    | A301      | 6" Coupler Kit B  | 8        |  |  |
| 4"                            | 3    | A321      | 4" Coupler Kit B           | 4        | 6"         | 3    | A321      |                   | 4        |  |  |
| P/N: T2042                    | 4    | GB5780-86 |                            | 4        | P/N: T3162 |      | GB5780-86 |                   | 4        |  |  |
|                               | 5    | GB79-85   |                            | 3        |            | 5    | GB79-85   |                   | 4        |  |  |
|                               | 1    | A502      |                            | 1        |            | 1    | A428      | 12" Coupler Kit B | 1        |  |  |
| 10"                           | 2    | A301      |                            | 10       | 12"        | 2    | A301      |                   | 10       |  |  |
| P/N: T5022                    | 3    | A321      | 10" Coup <b>l</b> er Kit B | 5        | P/N: T4282 | 3    | A321      |                   | 5        |  |  |
| .,                            | 4    | GB5780-86 |                            | 5        | .,         | 4    | GB5780-86 |                   | 5        |  |  |
|                               | 5    | GB79-85   |                            | 6        |            | 5    | GB79-85   |                   | 6        |  |  |