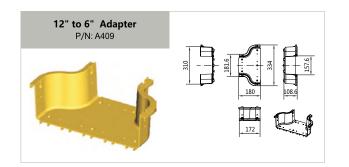

## OPTICAL CABLE DUCT

| art Number     | Description                                      | Page Number   | Part Number    | Description                                                                               | Page Num             |
|----------------|--------------------------------------------------|---------------|----------------|-------------------------------------------------------------------------------------------|----------------------|
|                | Hybrid                                           |               |                | Exit                                                                                      |                      |
| A313           | 6" to 4" Horizontal T Cover                      | 22            | T2341          | 2" Quick Exit Kit with Flex Tube Drop 2 for 4'                                            | Tray 2               |
| A320           | 6" to 4" Horizontal T                            |               | T2342          | 2" Quick Exit Kit with Flex Tube Drop 2 for 6'                                            |                      |
| A326           | 6" to 4" Horizontal Cross                        |               | T2343          | 2" Quick Exit Kit with Trumpet Flare Drop 2 f                                             |                      |
| A329           | 6" to 4" Horizontal Cross Cover                  |               | T2344          | 2" Quick Exit Kit with Trumpet Flare Drop 2 f                                             |                      |
| A350           | 6" to 4" Adapter                                 |               | T41341         | 4" Quick Exit Kit with Flex Tube Drop 1 for 4"                                            |                      |
| A351           | 6" to 4" Adapter Cover                           |               | T41342         | 4" Quick Exit Kit with Flex Tube Drop 1 for 4"                                            |                      |
| A408           | 12" to 6" Horizontal T                           |               | T41343         | 4" Quick Exit Kit with Flex Tube Drop 1 for 4"                                            | -                    |
| A409           | 12" to 6" Adapter                                |               | T41344         | 4" Quick Exit Kit with Trumpet Flare Drop 1 fe                                            | -                    |
| A410           | 12" to 6" Horizontal Cross                       |               | T41344         | 4" Quick Exit Kit with Flex Tube Drop 1 for 6"                                            | •                    |
| A411           | 12" to Dual 6" Adapter                           |               | T41312         | 4" Quick Exit Kit with Flex Tube Drop 1 for 6"                                            |                      |
| A419           | 12" to 6" Horizontal T Cover                     |               | T41312         | 4" Quick Exit Kit with Flex Tube Drop 1 for 6"                                            | ,                    |
| A413<br>A421   | 12" to 6" Horizontal Cross Cover                 |               | T41313         | 4" Quick Exit Kit with Trumpet Flare Drop 1 fe                                            | •                    |
| A421<br>A423   |                                                  |               | T41314         |                                                                                           | -                    |
| A423<br>A424   |                                                  |               |                | 4" Quick Exit Kit with Flex Tube Drop 1 for 10                                            | -                    |
|                | 12" to 6" Adapter Cover                          |               | T41322         | 4" Quick Exit Kit with Flex Tube Drop 1 for 10                                            | -                    |
| A505<br>A509   | 10" to 6" Adapter                                |               | T41323         | 4" Quick Exit Kit with Flex Tube Drop 1 for 10                                            |                      |
|                | 10" to 6" Adapter Cover                          |               | T41324         | 4" Quick Exit Kit with Trumpet Flare Drop 1 fe                                            |                      |
| T445           | 12" to 10" Connector Kit                         | 23            | T41331         | 4" Quick Exit Kit with Flex Tube Drop 1 for 12                                            | -                    |
|                | Flex Tube                                        |               | T41332         | 4" Quick Exit Kit with Flex Tube Drop 1 for 12                                            | ,                    |
| 005            |                                                  | 24            | T41333         | 4" Quick Exit Kit with Flex Tube Drop 1 for 12                                            | •                    |
| C35            | Flex Tube (diameter: 35mm)                       |               | T41334         | 4" Quick Exit Kit with Trumpet Flare Drop 1 f                                             |                      |
| C80            |                                                  | 24            | T1111          | 2" Fixed Exit Kit with Flex Tube Drop 2 for 4"                                            | -                    |
| A35            | Flex tube retention clip (For C35)               | 24            | T1112          | 2" Fixed Exit Kit with Flex Tube Drop 2 for 6"                                            |                      |
|                | Installation                                     |               | T1113          | 2" Fixed Exit Kit with Trumpet Flare Drop 2 for                                           |                      |
| T202           |                                                  | 20            | T1114          | 2" Fixed Exit Kit with Trumpet Flare Drop 2 for                                           | or 6" Tray           |
|                | 4" Straight Unit Cover Kit                       |               | T35241         | 4" Quick Exit Kit with Flex Tube Drop 2 for 4"                                            | Tray with 2 holes    |
| T302           | 6" Straight Unit Cover Kit                       |               | T35242         | 4" Quick Exit Kit with Flex Tube Drop 2 for 4"                                            | Tray with 3 holes    |
| T2041          | 4" Coupler Kit A For Straight Section            |               | T35243         | 4" Quick Exit Kit with Flex Tube Drop 2 for 4"                                            | •                    |
| T3161          | 6" Coupler Kit A For Straight Section            |               | T35244         | 4" Quick Exit Kit with Trumpet Flare Drop 2 for                                           | or 4" Tray           |
| T5021          | 10" Coupler Kit A For Straight Section           |               | T35211         | 4" Quick Exit Kit with Flex Tube Drop 2 for 6'                                            | Tray with 2 holes    |
| T4281          | 12" Coupler Kit A For Straight Section           |               | T35212         | 4" Quick Exit Kit with Flex Tube Drop 2 for 6'                                            | Tray with 3 holes    |
| T2042          | 4" Coupler Kit B For Straight Section            |               | T35213         | 4" Quick Exit Kit with Flex Tube Drop 2 for 6'                                            | Tray with 1 hole     |
| T3162          | 6" Coupler Kit B For Straight Section            |               | T35214         | 4" Quick Exit Kit with Trumpet Flare Drop 2 f                                             | or 6" Tray           |
| T5022          | 10" Coupler Kit B For Straight Section           |               | T35221         | 4" Quick Exit Kit with Flex Tube Drop 2 for 10                                            | " Tray with 2 holes  |
| T4282          | 12" Coupler Kit B For Straight Section           |               | T35222         | 4" Quick Exit Kit with Flex Tube Drop 2 for 10                                            | )" Tray with 3 holes |
| T100           | Tubolar fixing kit                               |               | T35223         | 4" Quick Exit Kit with Flex Tube Drop 2 for 10                                            | )" Tray with 1 hole  |
| T2170          | 4" Anchor Support Kit                            |               | T35224         | 4" Quick Exit Kit with Trumpet Flare Drop 2 for                                           | or 10" Tray          |
| T3300          | 6" Anchor Support Kit                            |               | T35231         | 4" Quick Exit Kit with Flex Tube Drop 2 for 12                                            | 2" Tray with 2 holes |
| T540           | 10" Anchor Support Kit                           |               | T35232         | 4" Quick Exit Kit with Flex Tube Drop 2 for 12                                            | 2" Tray with 3 holes |
| T4350          | 12" Anchor Support Kit                           |               | T35233         | 4" Quick Exit Kit with Flex Tube Drop 2 for 12                                            | 2" Tray with 1 hole  |
| T225           | 4" Trapeze Support Kit                           |               | T35234         | 4" Quick Exit Kit with Trumpet Flare Drop 2 f                                             | or 12" Tray          |
| T338           | 6" Trapeze Support Kit                           |               | T22811         | 4" Fixed Exit Kit with Flex Tube Drop for 6" T                                            | ray with 2 holes     |
| T551           | 10" Trapeze Support Kit                          | 35            | T22812         | 4" Fixed Exit Kit with Flex Tube Drop for 6" T                                            | ray with 3 holes     |
| T440           | 12" Trapeze Support Kit                          | 35            | T22813         | 4" Fixed Exit Kit with Flex Tube Drop for 6" T                                            |                      |
| T226           | 4" Top of Rack/Cabinet Support Kit               |               | T22814         | 4" Fixed Exit Kit with Trumpet Flare Drop for                                             |                      |
| T339           | 6" Top of Rack/Cabinet Support Kit               |               | T22821         | 4" Fixed Exit Kit with Flex Tube Drop for 10"                                             | -                    |
| T552           | 10" Top of Rack/Cabinet Support Kit              |               | T22822         | 4" Fixed Exit Kit with Flex Tube Drop for 10"                                             | -                    |
| T441           | 12" Top of Rack/Cabinet Support Kit              | 35            | T22823         | 4" Fixed Exit Kit with Flex Tube Drop for 10"                                             |                      |
| T227           | 4" Auxiliary Framing Support Kit                 | 36            | T22824         | 4" Fixed Exit Kit with Trumpet Flare Drop for                                             |                      |
| T345           | 6" Auxiliary Framing Support Kit                 |               | T22831         | 4" Fixed Exit Kit with Flex Tube Drop for 12"                                             | -                    |
| T550           | 10" Auxiliary Framing Support Kit                |               | T22831         | 4" Fixed Exit Kit with Flex Tube Drop for 12"                                             | -                    |
| T446           | 12" Auxiliary Framing Support Kit                |               | T22832         | 4" Fixed Exit Kit with Flex Tube Drop for 12"                                             | ,                    |
| T2240          | 4" Wall Support Kit                              |               | T22833         | 4" Fixed Exit Kit with Trumpet Flare Drop for                                             |                      |
| T3370          | 6" Wall Support Kit                              |               | T3081          | Downspout with Flex Tube Drop with 2 holes                                                | -                    |
| T5530          | 10" Wall Support Kit                             |               | T3081          | Downspout with Flex Tube Drop with 2 holes<br>Downspout with Flex Tube Drop with 3 holes  |                      |
| T4420          | 12" Wall Support Kit                             | 36            | T3082          | Downspout with Flex Tube Drop with 3 holes                                                |                      |
|                |                                                  |               |                |                                                                                           |                      |
|                | Example                                          |               | T3084          | Downspout withTrumpet Flare Drop for 6" Tra                                               | -                    |
|                | 45° Climbing Installation (4")                   | 21            | T5081          | Downspout with Flex Tube Drop with 2 holes                                                | -                    |
|                | 90° Climbing Installation (4")                   |               | T5082          | Downspout with Flex Tube Drop with 3 holes                                                |                      |
|                |                                                  |               | T5083          | Downspout with Flex Tube Drop with 1 hole 1                                               |                      |
|                | Exit                                             |               | T5084          | Downspout withTrumpet Flare Drop for 10" T                                                | -                    |
| T2001          | 2" Quick Exit Kit with Flex Tube Drop for 4" Tra | y 1 24        | T4121          | Downspout with Flex Tube Drop with 2 holes                                                |                      |
| T3091          |                                                  |               |                |                                                                                           |                      |
| T3091<br>T3092 | 2" Quick Exit Kit with Flex Tube Drop for 6" Tra | ıy 1 <u> </u> | T4122<br>T4123 | Downspout with Flex Tube Drop with 3 holes<br>Downspout with Flex Tube Drop with 1 hole 1 | -                    |