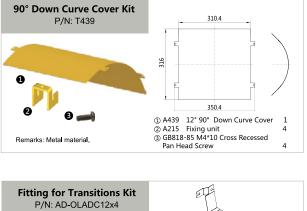

#### 4"× 6" parts

| 4 x o parts  |                                |  |  |  |
|--------------|--------------------------------|--|--|--|
| A305         | 6" 90° Down Curve 12           |  |  |  |
| A306         | 6" 45° Down Curve              |  |  |  |
| A307         | 6" 45° Up Curve                |  |  |  |
| A314         | 6" Horizontal T Cover          |  |  |  |
| A315         | 6" 90°Horizontal Curve         |  |  |  |
| A317         | 6" Horizontal T                |  |  |  |
| A318         | 6" 90°Horizontal Curve Cover   |  |  |  |
| A319         | 6" Straight Unit 11            |  |  |  |
| A322         | 6" End Cap                     |  |  |  |
| A325         | 6" Special Part End Cap 11     |  |  |  |
| A327         | 6" Horizontal Cross            |  |  |  |
| A328         | 6" Horizontal Cross Cover      |  |  |  |
| A349         | 6" Storage Duct Cover          |  |  |  |
| T302         | 6" Straight Unit Cover Kit     |  |  |  |
| T303         | 6" Vertical Cover Kit          |  |  |  |
| T3161        | 6" Coupler Kit A 11            |  |  |  |
| T3162        | 6" Coupler Kit B 11            |  |  |  |
| T3162S       | 6" Coupler Kit S 11            |  |  |  |
| T334         | 6" 45° Up Curve Cover Kit 12   |  |  |  |
| T335         | 6" 45° Down Curve Cover Kit 12 |  |  |  |
| T336         | 6" 90° Down Curve Cover Kit    |  |  |  |
| T347         | 6" Storage Duct 13             |  |  |  |
| AD-OLPAN 6x4 | Fitting for Transitions Kit 12 |  |  |  |
| AD-OLADC 6x4 | Fitting for Transitions Kit 13 |  |  |  |