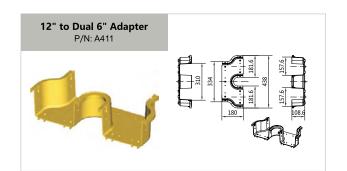

## OPTICAL CABLE DUCT

| art Number     | Description                                      | Page Number   | Part Number    | Description                                                                               | Page Num             |
|----------------|--------------------------------------------------|---------------|----------------|-------------------------------------------------------------------------------------------|----------------------|
|                | Hybrid                                           |               |                | Exit                                                                                      |                      |
| A313           | 6" to 4" Horizontal T Cover                      | 22            | T2341          | 2" Quick Exit Kit with Flex Tube Drop 2 for 4'                                            | Tray 2               |
| A320           | 6" to 4" Horizontal T                            |               | T2342          | 2" Quick Exit Kit with Flex Tube Drop 2 for 6'                                            |                      |
| A326           | 6" to 4" Horizontal Cross                        |               | T2343          | 2" Quick Exit Kit with Trumpet Flare Drop 2 f                                             |                      |
| A329           | 6" to 4" Horizontal Cross Cover                  |               | T2344          | 2" Quick Exit Kit with Trumpet Flare Drop 2 f                                             |                      |
| A350           | 6" to 4" Adapter                                 |               | T41341         | 4" Quick Exit Kit with Flex Tube Drop 1 for 4"                                            |                      |
| A351           | 6" to 4" Adapter Cover                           |               | T41342         | 4" Quick Exit Kit with Flex Tube Drop 1 for 4"                                            |                      |
| A408           | 12" to 6" Horizontal T                           |               | T41343         | 4" Quick Exit Kit with Flex Tube Drop 1 for 4"                                            | -                    |
| A409           | 12" to 6" Adapter                                |               | T41344         | 4" Quick Exit Kit with Trumpet Flare Drop 1 fe                                            | -                    |
| A410           | 12" to 6" Horizontal Cross                       |               | T41344         | 4" Quick Exit Kit with Flex Tube Drop 1 for 6"                                            | •                    |
| A411           | 12" to Dual 6" Adapter                           |               | T41312         | 4" Quick Exit Kit with Flex Tube Drop 1 for 6"                                            |                      |
| A419           | 12" to 6" Horizontal T Cover                     |               | T41312         | 4" Quick Exit Kit with Flex Tube Drop 1 for 6"                                            | ,                    |
| A413<br>A421   | 12" to 6" Horizontal Cross Cover                 |               | T41313         | 4" Quick Exit Kit with Trumpet Flare Drop 1 fe                                            | •                    |
| A421<br>A423   |                                                  |               | T41314         |                                                                                           | -                    |
| A423<br>A424   |                                                  |               |                | 4" Quick Exit Kit with Flex Tube Drop 1 for 10                                            | -                    |
|                | 12" to 6" Adapter Cover                          |               | T41322         | 4" Quick Exit Kit with Flex Tube Drop 1 for 10                                            | -                    |
| A505<br>A509   | 10" to 6" Adapter                                |               | T41323         | 4" Quick Exit Kit with Flex Tube Drop 1 for 10                                            |                      |
|                | 10" to 6" Adapter Cover                          |               | T41324         | 4" Quick Exit Kit with Trumpet Flare Drop 1 fe                                            |                      |
| T445           | 12" to 10" Connector Kit                         | 23            | T41331         | 4" Quick Exit Kit with Flex Tube Drop 1 for 12                                            | -                    |
|                | Flex Tube                                        |               | T41332         | 4" Quick Exit Kit with Flex Tube Drop 1 for 12                                            | ,                    |
| 005            |                                                  | 24            | T41333         | 4" Quick Exit Kit with Flex Tube Drop 1 for 12                                            | •                    |
| C35            | Flex Tube (diameter: 35mm)                       |               | T41334         | 4" Quick Exit Kit with Trumpet Flare Drop 1 f                                             |                      |
| C80            |                                                  | 24            | T1111          | 2" Fixed Exit Kit with Flex Tube Drop 2 for 4"                                            | -                    |
| A35            | Flex tube retention clip (For C35)               | 24            | T1112          | 2" Fixed Exit Kit with Flex Tube Drop 2 for 6"                                            |                      |
|                | Installation                                     |               | T1113          | 2" Fixed Exit Kit with Trumpet Flare Drop 2 for                                           |                      |
| T202           |                                                  | 20            | T1114          | 2" Fixed Exit Kit with Trumpet Flare Drop 2 for                                           | or 6" Tray           |
|                | 4" Straight Unit Cover Kit                       |               | T35241         | 4" Quick Exit Kit with Flex Tube Drop 2 for 4"                                            | Tray with 2 holes    |
| T302           | 6" Straight Unit Cover Kit                       |               | T35242         | 4" Quick Exit Kit with Flex Tube Drop 2 for 4"                                            | Tray with 3 holes    |
| T2041          | 4" Coupler Kit A For Straight Section            |               | T35243         | 4" Quick Exit Kit with Flex Tube Drop 2 for 4"                                            | •                    |
| T3161          | 6" Coupler Kit A For Straight Section            |               | T35244         | 4" Quick Exit Kit with Trumpet Flare Drop 2 for                                           | or 4" Tray           |
| T5021          | 10" Coupler Kit A For Straight Section           |               | T35211         | 4" Quick Exit Kit with Flex Tube Drop 2 for 6'                                            | Tray with 2 holes    |
| T4281          | 12" Coupler Kit A For Straight Section           |               | T35212         | 4" Quick Exit Kit with Flex Tube Drop 2 for 6'                                            | Tray with 3 holes    |
| T2042          | 4" Coupler Kit B For Straight Section            |               | T35213         | 4" Quick Exit Kit with Flex Tube Drop 2 for 6'                                            | Tray with 1 hole     |
| T3162          | 6" Coupler Kit B For Straight Section            |               | T35214         | 4" Quick Exit Kit with Trumpet Flare Drop 2 f                                             | or 6" Tray           |
| T5022          | 10" Coupler Kit B For Straight Section           |               | T35221         | 4" Quick Exit Kit with Flex Tube Drop 2 for 10                                            | " Tray with 2 holes  |
| T4282          | 12" Coupler Kit B For Straight Section           |               | T35222         | 4" Quick Exit Kit with Flex Tube Drop 2 for 10                                            | )" Tray with 3 holes |
| T100           | Tubolar fixing kit                               |               | T35223         | 4" Quick Exit Kit with Flex Tube Drop 2 for 10                                            | )" Tray with 1 hole  |
| T2170          | 4" Anchor Support Kit                            |               | T35224         | 4" Quick Exit Kit with Trumpet Flare Drop 2 for                                           | or 10" Tray          |
| T3300          | 6" Anchor Support Kit                            |               | T35231         | 4" Quick Exit Kit with Flex Tube Drop 2 for 12                                            | 2" Tray with 2 holes |
| T540           | 10" Anchor Support Kit                           |               | T35232         | 4" Quick Exit Kit with Flex Tube Drop 2 for 12                                            | 2" Tray with 3 holes |
| T4350          | 12" Anchor Support Kit                           |               | T35233         | 4" Quick Exit Kit with Flex Tube Drop 2 for 12                                            | 2" Tray with 1 hole  |
| T225           | 4" Trapeze Support Kit                           |               | T35234         | 4" Quick Exit Kit with Trumpet Flare Drop 2 f                                             | or 12" Tray          |
| T338           | 6" Trapeze Support Kit                           |               | T22811         | 4" Fixed Exit Kit with Flex Tube Drop for 6" T                                            | ray with 2 holes     |
| T551           | 10" Trapeze Support Kit                          | 35            | T22812         | 4" Fixed Exit Kit with Flex Tube Drop for 6" T                                            | ray with 3 holes     |
| T440           | 12" Trapeze Support Kit                          | 35            | T22813         | 4" Fixed Exit Kit with Flex Tube Drop for 6" T                                            |                      |
| T226           | 4" Top of Rack/Cabinet Support Kit               |               | T22814         | 4" Fixed Exit Kit with Trumpet Flare Drop for                                             |                      |
| T339           | 6" Top of Rack/Cabinet Support Kit               |               | T22821         | 4" Fixed Exit Kit with Flex Tube Drop for 10"                                             | -                    |
| T552           | 10" Top of Rack/Cabinet Support Kit              |               | T22822         | 4" Fixed Exit Kit with Flex Tube Drop for 10"                                             | -                    |
| T441           | 12" Top of Rack/Cabinet Support Kit              | 35            | T22823         | 4" Fixed Exit Kit with Flex Tube Drop for 10"                                             |                      |
| T227           | 4" Auxiliary Framing Support Kit                 | 36            | T22824         | 4" Fixed Exit Kit with Trumpet Flare Drop for                                             |                      |
| T345           | 6" Auxiliary Framing Support Kit                 |               | T22831         | 4" Fixed Exit Kit with Flex Tube Drop for 12"                                             | -                    |
| T550           | 10" Auxiliary Framing Support Kit                |               | T22831         | 4" Fixed Exit Kit with Flex Tube Drop for 12"                                             | -                    |
| T446           | 12" Auxiliary Framing Support Kit                |               | T22832         | 4" Fixed Exit Kit with Flex Tube Drop for 12"                                             | ,                    |
| T2240          | 4" Wall Support Kit                              |               | T22833         | 4" Fixed Exit Kit with Trumpet Flare Drop for                                             |                      |
| T3370          | 6" Wall Support Kit                              |               | T3081          | Downspout with Flex Tube Drop with 2 holes                                                | -                    |
| T5530          | 10" Wall Support Kit                             |               | T3081          | Downspout with Flex Tube Drop with 2 holes<br>Downspout with Flex Tube Drop with 3 holes  |                      |
| T4420          | 12" Wall Support Kit                             | 36            | T3082          | Downspout with Flex Tube Drop with 3 holes                                                |                      |
|                |                                                  |               |                |                                                                                           |                      |
|                | Example                                          |               | T3084          | Downspout withTrumpet Flare Drop for 6" Tra                                               | -                    |
|                | 45° Climbing Installation (4")                   | 21            | T5081          | Downspout with Flex Tube Drop with 2 holes                                                | -                    |
|                | 90° Climbing Installation (4")                   |               | T5082          | Downspout with Flex Tube Drop with 3 holes                                                |                      |
|                |                                                  |               | T5083          | Downspout with Flex Tube Drop with 1 hole 1                                               |                      |
|                | Exit                                             |               | T5084          | Downspout withTrumpet Flare Drop for 10" T                                                | -                    |
| T2001          | 2" Quick Exit Kit with Flex Tube Drop for 4" Tra | y 1 24        | T4121          | Downspout with Flex Tube Drop with 2 holes                                                |                      |
| T3091          |                                                  |               |                |                                                                                           |                      |
| T3091<br>T3092 | 2" Quick Exit Kit with Flex Tube Drop for 6" Tra | ıy 1 <u> </u> | T4122<br>T4123 | Downspout with Flex Tube Drop with 3 holes<br>Downspout with Flex Tube Drop with 1 hole 1 | -                    |