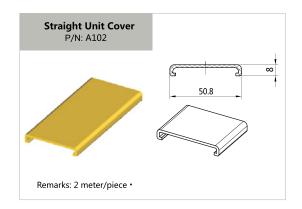

## P6~18 - Size

| 2" (2"×2" 50mm × 50mm)     | 6 |
|----------------------------|---|
| 4 " (4"×4" 100mm × 100mm)  |   |
| 6 " (4"×6" 100mm × 150mm)  |   |
| 10" (4"×10" 100mm × 250mm) |   |
| 12" (4"×12" 100mm × 300mm) |   |

## OPTICAL CABLE DUCT

| Part Number | Description                  | Page Number | Part Number   | Description                   | Page Number |
|-------------|------------------------------|-------------|---------------|-------------------------------|-------------|
|             | 2"× 2" parts                 |             |               | 4"× 10" parts                 |             |
| A101        | 2" Straight Unit             | 6           | A501          | 10" Straight Unit             | 14          |
| A102        | 2" Straight Unit Cover       | 6           | A503          | 10" Horizontal Cross          | 15          |
| A104        | 2" 90°Horizontal Curve       | 6           | A504          | 10" Horizontal T              | 14          |
| A105        | 2" 90°Horizontal Curve Cover | 6           | A506          | 10" Horizontal Cross Cover    | 15          |
| A106        | 2" Horizontal T              | 6           | A507          | 10" Horizontal T Cover        | 14          |
| A107        | 2" Horizontal T Cover        | 6           | A510          | 10" Straight Unit Cover       | 14          |
| A108        | 2" Coupler                   | 6           | A512          | 10" 90°Horizontal Curve Cover | 14          |
| A114        | 2" End Cap                   | 6           | A513          | 10" 90°Horizontal Curve       | 14          |
| A115        | 2" 90° Up Curve              |             | A522          | 10" End Cap                   | 15          |
| A116        | 2" 90° Up Curve Cover        |             | A529          | 10" Special Part End Cap      | 15          |
| A117        | 2" 90° Down Curve            |             | T5021         | 10" Coupler Kit A             | 14          |
| A118        | 2" 90° Down Curve Cover      |             | T5022         | 10" Coupler Kit B             | 14          |
|             |                              |             | T5022S        | 10" Coupler Kit S             | 14          |
|             | 4"× 4" parts                 |             |               |                               |             |
| A203        | 4" Straight Unit             | 8           |               | 4"× 12" parts                 |             |
| A205        | 4" Horizontal T              |             | A403          | 12" Straight Unit             | 16          |
| A206        | 4" Horizontal T Cover        |             | A404          | 12" 90° Down Curve            |             |
| A207        | 4" 45° Up Curve              |             | A405          | 12" 45° Down Curve            |             |
| A208        | 4" 45° Down Curve            |             | A406          | 12" 45° Up Curve              | 17          |
| A209        | 4" 90° Down Curve            |             | A407          | 12" Horizontal Cross          | 17          |
| A211        | 4" 90°Horizontal Curve       |             | A417          | 12" Horizontal T              | 17          |
| A212        | 4" 90°Horizontal Curve Cover |             | A418          | 12" Horizontal T Cover        |             |
| A212        | 4" End Cap                   |             | A420          | 12" Horizontal Cross Cover    | 17          |
| A216        | 4" Special Part End Cap      |             | A422          | 12" Straight Unit Cover       | 16          |
| A210        | 4" Storage Duct Cover        |             | A425          | 12" 90°Horizontal Curve Cover | 16          |
| A235        | 4" Horizontal Cross          |             | A426          | 12" 45°Horizontal Curve Cover | 17          |
| A236        | 4" Horizontal Cross Cover    |             | A427          | 12" 45°Horizontal Curve       | 17          |
| T202        | 4" Straight Unit Cover Kit   |             | A429          | 12" 90°Horizontal Curve       | 16          |
| T202        | 4" Coupler Kit A             |             | A431          | 12" End Cap                   | 16          |
| T2041       | 4" Coupler Kit B             |             | A434          | 12" Special Part End Cap      | 16          |
| T2042       | 4" Coupler Kit S             |             | T4281         | 12" Coupler Kit A A           |             |
| T20423      | 4" Coupler Spill Over Kit    |             | T4282         | 12" Coupler Kit B             |             |
| T2043       | 4" Vertical Cover Kit        |             | T4282S        | 12" Coupler Kit S             | 16          |
| T203        | 4" 45° Up Curve Cover Kit    |             | T437          | 12" 45° Up Curve Cover Kit    |             |
| T219        | 4" 45° Down Curve Cover Kit  |             | T438          | 12" 45° Down Curve Cover Kit  |             |
| T220        | 4" 90° Down Curve Cover Kit  |             | T439          | 12" 90° Down Curve Cover Kit  |             |
| T231        | 4" Storage Duct              |             | AD-OLPAN 12x4 | Fitting for Transitions Kit   | 18          |
| A241        | Vertical T                   |             | AD-OLADC 12x4 | Fitting for Transitions Kit   |             |
| A241        | Vertical T Cover             |             |               |                               |             |