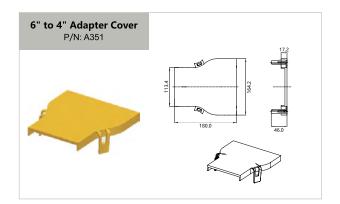

## OPTICAL CABLE DUCT

| art Number     | Description                                      | Page Number   | Part Number    | Description                                                                               | Page Num             |
|----------------|--------------------------------------------------|---------------|----------------|-------------------------------------------------------------------------------------------|----------------------|
|                | Hybrid                                           |               |                | Exit                                                                                      |                      |
| A313           | 6" to 4" Horizontal T Cover                      | 22            | T2341          | 2" Quick Exit Kit with Flex Tube Drop 2 for 4'                                            | Tray 2               |
| A320           | 6" to 4" Horizontal T                            |               | T2342          | 2" Quick Exit Kit with Flex Tube Drop 2 for 6'                                            |                      |
| A326           | 6" to 4" Horizontal Cross                        |               | T2343          | 2" Quick Exit Kit with Trumpet Flare Drop 2 f                                             |                      |
| A329           | 6" to 4" Horizontal Cross Cover                  |               | T2344          | 2" Quick Exit Kit with Trumpet Flare Drop 2 f                                             |                      |
| A350           | 6" to 4" Adapter                                 |               | T41341         | 4" Quick Exit Kit with Flex Tube Drop 1 for 4"                                            |                      |
| A351           | 6" to 4" Adapter Cover                           |               | T41342         | 4" Quick Exit Kit with Flex Tube Drop 1 for 4"                                            |                      |
| A408           | 12" to 6" Horizontal T                           |               | T41343         | 4" Quick Exit Kit with Flex Tube Drop 1 for 4"                                            | -                    |
| A409           | 12" to 6" Adapter                                |               | T41344         | 4" Quick Exit Kit with Trumpet Flare Drop 1 fe                                            | -                    |
| A410           | 12" to 6" Horizontal Cross                       |               | T41344         | 4" Quick Exit Kit with Flex Tube Drop 1 for 6"                                            | •                    |
| A411           | 12" to Dual 6" Adapter                           |               | T41312         | 4" Quick Exit Kit with Flex Tube Drop 1 for 6"                                            |                      |
| A419           | 12" to 6" Horizontal T Cover                     |               | T41312         | 4" Quick Exit Kit with Flex Tube Drop 1 for 6"                                            | ,                    |
| A413<br>A421   | 12" to 6" Horizontal Cross Cover                 |               | T41313         | 4" Quick Exit Kit with Trumpet Flare Drop 1 fe                                            | •                    |
| A421<br>A423   |                                                  |               | T41314         |                                                                                           | -                    |
| A423<br>A424   |                                                  |               |                | 4" Quick Exit Kit with Flex Tube Drop 1 for 10                                            | -                    |
|                | 12" to 6" Adapter Cover                          |               | T41322         | 4" Quick Exit Kit with Flex Tube Drop 1 for 10                                            | -                    |
| A505<br>A509   | 10" to 6" Adapter                                |               | T41323         | 4" Quick Exit Kit with Flex Tube Drop 1 for 10                                            |                      |
|                | 10" to 6" Adapter Cover                          |               | T41324         | 4" Quick Exit Kit with Trumpet Flare Drop 1 fe                                            |                      |
| T445           | 12" to 10" Connector Kit                         | 23            | T41331         | 4" Quick Exit Kit with Flex Tube Drop 1 for 12                                            | -                    |
|                | Flex Tube                                        |               | T41332         | 4" Quick Exit Kit with Flex Tube Drop 1 for 12                                            | ,                    |
| 005            |                                                  | 24            | T41333         | 4" Quick Exit Kit with Flex Tube Drop 1 for 12                                            | •                    |
| C35            | Flex Tube (diameter: 35mm)                       |               | T41334         | 4" Quick Exit Kit with Trumpet Flare Drop 1 f                                             |                      |
| C80            |                                                  | 24            | T1111          | 2" Fixed Exit Kit with Flex Tube Drop 2 for 4"                                            | -                    |
| A35            | Flex tube retention clip (For C35)               | 24            | T1112          | 2" Fixed Exit Kit with Flex Tube Drop 2 for 6"                                            |                      |
|                | Installation                                     |               | T1113          | 2" Fixed Exit Kit with Trumpet Flare Drop 2 for                                           |                      |
| T202           |                                                  | 20            | T1114          | 2" Fixed Exit Kit with Trumpet Flare Drop 2 for                                           | or 6" Tray           |
|                | 4" Straight Unit Cover Kit                       |               | T35241         | 4" Quick Exit Kit with Flex Tube Drop 2 for 4"                                            | Tray with 2 holes    |
| T302           | 6" Straight Unit Cover Kit                       |               | T35242         | 4" Quick Exit Kit with Flex Tube Drop 2 for 4"                                            | Tray with 3 holes    |
| T2041          | 4" Coupler Kit A For Straight Section            |               | T35243         | 4" Quick Exit Kit with Flex Tube Drop 2 for 4"                                            | •                    |
| T3161          | 6" Coupler Kit A For Straight Section            |               | T35244         | 4" Quick Exit Kit with Trumpet Flare Drop 2 for                                           | or 4" Tray           |
| T5021          | 10" Coupler Kit A For Straight Section           |               | T35211         | 4" Quick Exit Kit with Flex Tube Drop 2 for 6'                                            | Tray with 2 holes    |
| T4281          | 12" Coupler Kit A For Straight Section           |               | T35212         | 4" Quick Exit Kit with Flex Tube Drop 2 for 6'                                            | Tray with 3 holes    |
| T2042          | 4" Coupler Kit B For Straight Section            |               | T35213         | 4" Quick Exit Kit with Flex Tube Drop 2 for 6'                                            | Tray with 1 hole     |
| T3162          | 6" Coupler Kit B For Straight Section            |               | T35214         | 4" Quick Exit Kit with Trumpet Flare Drop 2 f                                             | or 6" Tray           |
| T5022          | 10" Coupler Kit B For Straight Section           |               | T35221         | 4" Quick Exit Kit with Flex Tube Drop 2 for 10                                            | " Tray with 2 holes  |
| T4282          | 12" Coupler Kit B For Straight Section           |               | T35222         | 4" Quick Exit Kit with Flex Tube Drop 2 for 10                                            | )" Tray with 3 holes |
| T100           | Tubolar fixing kit                               |               | T35223         | 4" Quick Exit Kit with Flex Tube Drop 2 for 10                                            | )" Tray with 1 hole  |
| T2170          | 4" Anchor Support Kit                            |               | T35224         | 4" Quick Exit Kit with Trumpet Flare Drop 2 for                                           | or 10" Tray          |
| T3300          | 6" Anchor Support Kit                            |               | T35231         | 4" Quick Exit Kit with Flex Tube Drop 2 for 12                                            | 2" Tray with 2 holes |
| T540           | 10" Anchor Support Kit                           |               | T35232         | 4" Quick Exit Kit with Flex Tube Drop 2 for 12                                            | 2" Tray with 3 holes |
| T4350          | 12" Anchor Support Kit                           |               | T35233         | 4" Quick Exit Kit with Flex Tube Drop 2 for 12                                            | 2" Tray with 1 hole  |
| T225           | 4" Trapeze Support Kit                           |               | T35234         | 4" Quick Exit Kit with Trumpet Flare Drop 2 f                                             | or 12" Tray          |
| T338           | 6" Trapeze Support Kit                           |               | T22811         | 4" Fixed Exit Kit with Flex Tube Drop for 6" T                                            | ray with 2 holes     |
| T551           | 10" Trapeze Support Kit                          | 35            | T22812         | 4" Fixed Exit Kit with Flex Tube Drop for 6" T                                            | ray with 3 holes     |
| T440           | 12" Trapeze Support Kit                          | 35            | T22813         | 4" Fixed Exit Kit with Flex Tube Drop for 6" T                                            |                      |
| T226           | 4" Top of Rack/Cabinet Support Kit               |               | T22814         | 4" Fixed Exit Kit with Trumpet Flare Drop for                                             |                      |
| T339           | 6" Top of Rack/Cabinet Support Kit               |               | T22821         | 4" Fixed Exit Kit with Flex Tube Drop for 10"                                             | -                    |
| T552           | 10" Top of Rack/Cabinet Support Kit              |               | T22822         | 4" Fixed Exit Kit with Flex Tube Drop for 10"                                             | -                    |
| T441           | 12" Top of Rack/Cabinet Support Kit              | 35            | T22823         | 4" Fixed Exit Kit with Flex Tube Drop for 10"                                             |                      |
| T227           | 4" Auxiliary Framing Support Kit                 | 36            | T22824         | 4" Fixed Exit Kit with Trumpet Flare Drop for                                             |                      |
| T345           | 6" Auxiliary Framing Support Kit                 |               | T22831         | 4" Fixed Exit Kit with Flex Tube Drop for 12"                                             | -                    |
| T550           | 10" Auxiliary Framing Support Kit                |               | T22831         | 4" Fixed Exit Kit with Flex Tube Drop for 12"                                             | -                    |
| T446           | 12" Auxiliary Framing Support Kit                |               | T22832         | 4" Fixed Exit Kit with Flex Tube Drop for 12"                                             | ,                    |
| T2240          | 4" Wall Support Kit                              |               | T22833         | 4" Fixed Exit Kit with Trumpet Flare Drop for                                             |                      |
| T3370          | 6" Wall Support Kit                              |               | T3081          | Downspout with Flex Tube Drop with 2 holes                                                | -                    |
| T5530          | 10" Wall Support Kit                             |               | T3081          | Downspout with Flex Tube Drop with 2 holes<br>Downspout with Flex Tube Drop with 3 holes  |                      |
| T4420          | 12" Wall Support Kit                             | 36            | T3082          | Downspout with Flex Tube Drop with 3 holes                                                |                      |
|                |                                                  |               |                |                                                                                           |                      |
|                | Example                                          |               | T3084          | Downspout withTrumpet Flare Drop for 6" Tra                                               | -                    |
|                | 45° Climbing Installation (4")                   | 21            | T5081          | Downspout with Flex Tube Drop with 2 holes                                                | -                    |
|                | 90° Climbing Installation (4")                   |               | T5082          | Downspout with Flex Tube Drop with 3 holes                                                |                      |
|                |                                                  |               | T5083          | Downspout with Flex Tube Drop with 1 hole 1                                               |                      |
|                | Exit                                             |               | T5084          | Downspout withTrumpet Flare Drop for 10" T                                                | -                    |
| T2001          | 2" Quick Exit Kit with Flex Tube Drop for 4" Tra | y 1 24        | T4121          | Downspout with Flex Tube Drop with 2 holes                                                |                      |
| T3091          |                                                  |               |                |                                                                                           |                      |
| T3091<br>T3092 | 2" Quick Exit Kit with Flex Tube Drop for 6" Tra | ıy 1 <u> </u> | T4122<br>T4123 | Downspout with Flex Tube Drop with 3 holes<br>Downspout with Flex Tube Drop with 1 hole 1 | -                    |