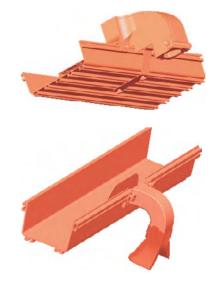

## OPTICAL CABLE DUCT 2" (2"×2" 50MM × 50MM)

## OPTICAL CABLE DUCT 2" (2"×2" 50MM × 50MM)

\* Other length is available upon request.