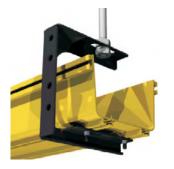

#### Installation / Supporting Systems

- Anchor Support
- Trapeze Support
- Top of Rack/Cabinet Support
- Auxiliary Framing Support
- Side Bracing Support

| Item         P/N           ①         T217           ②         PS10*           ③         TJ021           ④         A222 | Part<br>4" C-Bracket<br>Threaded Rod<br>Ejector Sleeve<br>Supporting Bracket<br>M10 Screw Nut Kits | Quantity           1           1           1           1           1           1           1           1 |
|------------------------------------------------------------------------------------------------------------------------|----------------------------------------------------------------------------------------------------|----------------------------------------------------------------------------------------------------------|
| ② PS10*<br>③ TJ021                                                                                                     | Threaded Rod<br>Ejector Sleeve<br>Supporting Bracket<br>M10 Screw Nut Kits                         | 1 1                                                                                                      |
| ③ TJ021                                                                                                                | Ejector Sleeve<br>Supporting Bracket<br>M10 Screw Nut Kits                                         | 1                                                                                                        |
|                                                                                                                        | Supporting Bracket<br>M10 Screw Nut Kits                                                           |                                                                                                          |
| ④ A222                                                                                                                 | M10 Screw Nut Kits                                                                                 | 1                                                                                                        |
|                                                                                                                        |                                                                                                    | 1 '                                                                                                      |
| 4" (5) GB/T6170-2000                                                                                                   |                                                                                                    | 4                                                                                                        |
| 6 GB923-88                                                                                                             | M10 Cap Nut                                                                                        | 1                                                                                                        |
| ⑦ A301                                                                                                                 | Fixing Knob                                                                                        | 2                                                                                                        |
| ⑧ A321                                                                                                                 | Bolt                                                                                               | 2                                                                                                        |
| 9                                                                                                                      | M8 Expansion Screw                                                                                 | 2                                                                                                        |
| ① T330                                                                                                                 | 6″C-Bracket                                                                                        | 1                                                                                                        |
| ② PS10*                                                                                                                | Threaded Rod                                                                                       | 1                                                                                                        |
| ③ TJ021                                                                                                                | Ejector Sleeve                                                                                     | 1                                                                                                        |
| 6" (4) A222                                                                                                            | Supporting Bracket                                                                                 | 1                                                                                                        |
| © (S) GB/T6170-2000                                                                                                    | M10 Screw Nut Kits                                                                                 | 4                                                                                                        |
| 6 GB923-88                                                                                                             | M10 Cap Nut                                                                                        | 1                                                                                                        |
| ⑦ A301                                                                                                                 | Fixing Knob                                                                                        | 2                                                                                                        |
| ⑧ A321                                                                                                                 | Bolt                                                                                               | 2                                                                                                        |
| 9                                                                                                                      | M8 Expansion Screw                                                                                 | 2                                                                                                        |
| ① T554                                                                                                                 | 10″C-Bracket                                                                                       | 1                                                                                                        |
| ② PS10*                                                                                                                | Threaded Rod                                                                                       | 1                                                                                                        |
| ③ TJ021                                                                                                                | Ejector Sleeve                                                                                     | 1                                                                                                        |
| 10"                                                                                                                    | Supporting Bracket                                                                                 | 1                                                                                                        |
| S GB/T6170-2000                                                                                                        | M10 Screw Nut Kits                                                                                 | 4                                                                                                        |
| (T540 in previous version) 6 GB923-88                                                                                  | M10 Cap Nut                                                                                        | 1                                                                                                        |
| ⑦ A301                                                                                                                 | Fixing Knob                                                                                        | 3                                                                                                        |
| ⑧ A321                                                                                                                 | Bolt                                                                                               | 3                                                                                                        |
| 9                                                                                                                      | M8 Expansion Screw                                                                                 | 3                                                                                                        |
| ① T435                                                                                                                 | 12″C-Bracket                                                                                       | 1                                                                                                        |
| ② PS10*                                                                                                                | Threaded Rod                                                                                       | 1                                                                                                        |
| ③ TJ021                                                                                                                | Ejector Sleeve                                                                                     | 1                                                                                                        |
| 12" ④ A222                                                                                                             | Supporting Bracket                                                                                 | 1                                                                                                        |
| P/N: T4350 (5) GB/T6170-2000                                                                                           | M10 Screw Nut Kits                                                                                 | 4                                                                                                        |
| 6 GB923-88                                                                                                             | M10 Cap Nut                                                                                        | 1                                                                                                        |
| ⑦ A301                                                                                                                 | Fixing Knob                                                                                        | 3                                                                                                        |
| ⑧ A321                                                                                                                 | Bolt                                                                                               | 3                                                                                                        |
| 9                                                                                                                      | M8 Expansion Screw                                                                                 | 3                                                                                                        |