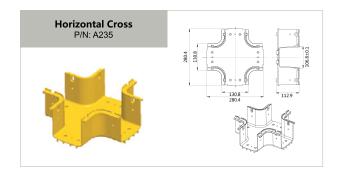

## OPTICAL CABLE DUCT

| Part Number | Description                  | Page Number | Part Number   | Description                   | Page Number |
|-------------|------------------------------|-------------|---------------|-------------------------------|-------------|
|             | 2"× 2" parts                 |             |               | 4"× 10" parts                 |             |
| A101        | 2" Straight Unit             | 6           | A501          | 10" Straight Unit             | 14          |
| A102        | 2" Straight Unit Cover       | 6           | A503          | 10" Horizontal Cross          | 15          |
| A104        | 2" 90°Horizontal Curve       | 6           | A504          | 10" Horizontal T              | 14          |
| A105        | 2" 90°Horizontal Curve Cover | 6           | A506          | 10" Horizontal Cross Cover    | 15          |
| A106        | 2" Horizontal T              | 6           | A507          | 10" Horizontal T Cover        | 14          |
| A107        | 2" Horizontal T Cover        | 6           | A510          | 10" Straight Unit Cover       | 14          |
| A108        | 2" Coupler                   | 6           | A512          | 10" 90°Horizontal Curve Cover | 14          |
| A114        | 2" End Cap                   | 6           | A513          | 10" 90°Horizontal Curve       | 14          |
| A115        | 2" 90° Up Curve              |             | A522          | 10" End Cap                   | 15          |
| A116        | 2" 90° Up Curve Cover        |             | A529          | 10" Special Part End Cap      | 15          |
| A117        | 2" 90° Down Curve            |             | T5021         | 10" Coupler Kit A             | 14          |
| A118        | 2" 90° Down Curve Cover      |             | T5022         | 10" Coupler Kit B             | 14          |
|             |                              |             | T5022S        | 10" Coupler Kit S             | 14          |
|             | 4"× 4" parts                 |             |               |                               |             |
| A203        | 4" Straight Unit             | 8           |               | 4"× 12" parts                 |             |
| A205        | 4" Horizontal T              |             | A403          | 12" Straight Unit             | 16          |
| A206        | 4" Horizontal T Cover        |             | A404          | 12" 90° Down Curve            |             |
| A207        | 4" 45° Up Curve              |             | A405          | 12" 45° Down Curve            |             |
| A208        | 4" 45° Down Curve            |             | A406          | 12" 45° Up Curve              | 17          |
| A209        | 4" 90° Down Curve            |             | A407          | 12" Horizontal Cross          | 17          |
| A211        | 4" 90°Horizontal Curve       |             | A417          | 12" Horizontal T              | 17          |
| A212        | 4" 90°Horizontal Curve Cover |             | A418          | 12" Horizontal T Cover        |             |
| A212        | 4" End Cap                   |             | A420          | 12" Horizontal Cross Cover    | 17          |
| A216        | 4" Special Part End Cap      |             | A422          | 12" Straight Unit Cover       | 16          |
| A210        | 4" Storage Duct Cover        |             | A425          | 12" 90°Horizontal Curve Cover | 16          |
| A235        | 4" Horizontal Cross          |             | A426          | 12" 45°Horizontal Curve Cover | 17          |
| A236        | 4" Horizontal Cross Cover    |             | A427          | 12" 45°Horizontal Curve       | 17          |
| T202        | 4" Straight Unit Cover Kit   |             | A429          | 12" 90°Horizontal Curve       | 16          |
| T202        | 4" Coupler Kit A             |             | A431          | 12" End Cap                   | 16          |
| T2041       | 4" Coupler Kit B             |             | A434          | 12" Special Part End Cap      | 16          |
| T2042       | 4" Coupler Kit S             |             | T4281         | 12" Coupler Kit A A           |             |
| T20423      | 4" Coupler Spill Over Kit    |             | T4282         | 12" Coupler Kit B             |             |
| T2043       | 4" Vertical Cover Kit        |             | T4282S        | 12" Coupler Kit S             | 16          |
| T203        | 4" 45° Up Curve Cover Kit    |             | T437          | 12" 45° Up Curve Cover Kit    |             |
| T219        | 4" 45° Down Curve Cover Kit  |             | T438          | 12" 45° Down Curve Cover Kit  |             |
| T220        | 4" 90° Down Curve Cover Kit  |             | T439          | 12" 90° Down Curve Cover Kit  |             |
| T231        | 4" Storage Duct              |             | AD-OLPAN 12x4 | Fitting for Transitions Kit   | 18          |
| A241        | Vertical T                   |             | AD-OLADC 12x4 | Fitting for Transitions Kit   |             |
| A241        | Vertical T Cover             |             |               |                               |             |