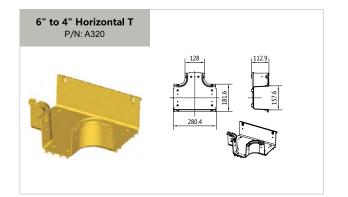

#### 4"× 6" parts

| 4 x o parts  |                                |  |  |  |
|--------------|--------------------------------|--|--|--|
| A305         | 6" 90° Down Curve 12           |  |  |  |
| A306         | 6" 45° Down Curve              |  |  |  |
| A307         | 6" 45° Up Curve                |  |  |  |
| A314         | 6" Horizontal T Cover          |  |  |  |
| A315         | 6" 90°Horizontal Curve         |  |  |  |
| A317         | 6" Horizontal T                |  |  |  |
| A318         | 6" 90°Horizontal Curve Cover   |  |  |  |
| A319         | 6" Straight Unit 11            |  |  |  |
| A322         | 6" End Cap                     |  |  |  |
| A325         | 6" Special Part End Cap 11     |  |  |  |
| A327         | 6" Horizontal Cross            |  |  |  |
| A328         | 6" Horizontal Cross Cover      |  |  |  |
| A349         | 6" Storage Duct Cover          |  |  |  |
| T302         | 6" Straight Unit Cover Kit     |  |  |  |
| T303         | 6" Vertical Cover Kit          |  |  |  |
| T3161        | 6" Coupler Kit A 11            |  |  |  |
| T3162        | 6" Coupler Kit B 11            |  |  |  |
| T3162S       | 6" Coupler Kit S 11            |  |  |  |
| T334         | 6" 45° Up Curve Cover Kit 12   |  |  |  |
| T335         | 6" 45° Down Curve Cover Kit 12 |  |  |  |
| T336         | 6" 90° Down Curve Cover Kit    |  |  |  |
| T347         | 6" Storage Duct 13             |  |  |  |
| AD-OLPAN 6x4 | Fitting for Transitions Kit 12 |  |  |  |
| AD-OLADC 6x4 | Fitting for Transitions Kit 13 |  |  |  |

## OPTICAL CABLE DUCT

| art Number     | Description                                      | Page Number   | Part Number    | Description                                                                               | Page Num             |
|----------------|--------------------------------------------------|---------------|----------------|-------------------------------------------------------------------------------------------|----------------------|
|                | Hybrid                                           |               |                | Exit                                                                                      |                      |
| A313           | 6" to 4" Horizontal T Cover                      | 22            | T2341          | 2" Quick Exit Kit with Flex Tube Drop 2 for 4'                                            | Tray 2               |
| A320           | 6" to 4" Horizontal T                            |               | T2342          | 2" Quick Exit Kit with Flex Tube Drop 2 for 6'                                            |                      |
| A326           | 6" to 4" Horizontal Cross                        |               | T2343          | 2" Quick Exit Kit with Trumpet Flare Drop 2 f                                             |                      |
| A329           | 6" to 4" Horizontal Cross Cover                  |               | T2344          | 2" Quick Exit Kit with Trumpet Flare Drop 2 f                                             |                      |
| A350           | 6" to 4" Adapter                                 |               | T41341         | 4" Quick Exit Kit with Flex Tube Drop 1 for 4"                                            |                      |
| A351           | 6" to 4" Adapter Cover                           |               | T41342         | 4" Quick Exit Kit with Flex Tube Drop 1 for 4"                                            |                      |
| A408           | 12" to 6" Horizontal T                           |               | T41343         | 4" Quick Exit Kit with Flex Tube Drop 1 for 4"                                            | -                    |
| A409           | 12" to 6" Adapter                                |               | T41344         | 4" Quick Exit Kit with Trumpet Flare Drop 1 fe                                            | -                    |
| A410           | 12" to 6" Horizontal Cross                       |               | T41344         | 4" Quick Exit Kit with Flex Tube Drop 1 for 6"                                            | •                    |
| A411           | 12" to Dual 6" Adapter                           |               | T41312         | 4" Quick Exit Kit with Flex Tube Drop 1 for 6"                                            |                      |
| A419           | 12" to 6" Horizontal T Cover                     |               | T41312         | 4" Quick Exit Kit with Flex Tube Drop 1 for 6"                                            | ,                    |
| A413<br>A421   | 12" to 6" Horizontal Cross Cover                 |               | T41313         | 4" Quick Exit Kit with Trumpet Flare Drop 1 fe                                            | •                    |
| A421<br>A423   |                                                  |               | T41314         |                                                                                           | -                    |
| A423<br>A424   |                                                  |               |                | 4" Quick Exit Kit with Flex Tube Drop 1 for 10                                            | -                    |
|                | 12" to 6" Adapter Cover                          |               | T41322         | 4" Quick Exit Kit with Flex Tube Drop 1 for 10                                            | -                    |
| A505<br>A509   | 10" to 6" Adapter                                |               | T41323         | 4" Quick Exit Kit with Flex Tube Drop 1 for 10                                            |                      |
|                | 10" to 6" Adapter Cover                          |               | T41324         | 4" Quick Exit Kit with Trumpet Flare Drop 1 fe                                            |                      |
| T445           | 12" to 10" Connector Kit                         | 23            | T41331         | 4" Quick Exit Kit with Flex Tube Drop 1 for 12                                            | -                    |
|                | Flex Tube                                        |               | T41332         | 4" Quick Exit Kit with Flex Tube Drop 1 for 12                                            | ,                    |
| 005            |                                                  | 24            | T41333         | 4" Quick Exit Kit with Flex Tube Drop 1 for 12                                            | •                    |
| C35            | Flex Tube (diameter: 35mm)                       |               | T41334         | 4" Quick Exit Kit with Trumpet Flare Drop 1 f                                             |                      |
| C80            |                                                  | 24            | T1111          | 2" Fixed Exit Kit with Flex Tube Drop 2 for 4"                                            | -                    |
| A35            | Flex tube retention clip (For C35)               | 24            | T1112          | 2" Fixed Exit Kit with Flex Tube Drop 2 for 6"                                            |                      |
|                | Installation                                     |               | T1113          | 2" Fixed Exit Kit with Trumpet Flare Drop 2 for                                           |                      |
| T202           |                                                  | 20            | T1114          | 2" Fixed Exit Kit with Trumpet Flare Drop 2 for                                           | or 6" Tray           |
|                | 4" Straight Unit Cover Kit                       |               | T35241         | 4" Quick Exit Kit with Flex Tube Drop 2 for 4"                                            | Tray with 2 holes    |
| T302           | 6" Straight Unit Cover Kit                       |               | T35242         | 4" Quick Exit Kit with Flex Tube Drop 2 for 4"                                            | Tray with 3 holes    |
| T2041          | 4" Coupler Kit A For Straight Section            |               | T35243         | 4" Quick Exit Kit with Flex Tube Drop 2 for 4"                                            | •                    |
| T3161          | 6" Coupler Kit A For Straight Section            |               | T35244         | 4" Quick Exit Kit with Trumpet Flare Drop 2 for                                           | or 4" Tray           |
| T5021          | 10" Coupler Kit A For Straight Section           |               | T35211         | 4" Quick Exit Kit with Flex Tube Drop 2 for 6'                                            | Tray with 2 holes    |
| T4281          | 12" Coupler Kit A For Straight Section           |               | T35212         | 4" Quick Exit Kit with Flex Tube Drop 2 for 6'                                            | Tray with 3 holes    |
| T2042          | 4" Coupler Kit B For Straight Section            |               | T35213         | 4" Quick Exit Kit with Flex Tube Drop 2 for 6'                                            | Tray with 1 hole     |
| T3162          | 6" Coupler Kit B For Straight Section            |               | T35214         | 4" Quick Exit Kit with Trumpet Flare Drop 2 f                                             | or 6" Tray           |
| T5022          | 10" Coupler Kit B For Straight Section           |               | T35221         | 4" Quick Exit Kit with Flex Tube Drop 2 for 10                                            | " Tray with 2 holes  |
| T4282          | 12" Coupler Kit B For Straight Section           |               | T35222         | 4" Quick Exit Kit with Flex Tube Drop 2 for 10                                            | )" Tray with 3 holes |
| T100           | Tubolar fixing kit                               |               | T35223         | 4" Quick Exit Kit with Flex Tube Drop 2 for 10                                            | )" Tray with 1 hole  |
| T2170          | 4" Anchor Support Kit                            |               | T35224         | 4" Quick Exit Kit with Trumpet Flare Drop 2 for                                           | or 10" Tray          |
| T3300          | 6" Anchor Support Kit                            |               | T35231         | 4" Quick Exit Kit with Flex Tube Drop 2 for 12                                            | 2" Tray with 2 holes |
| T540           | 10" Anchor Support Kit                           |               | T35232         | 4" Quick Exit Kit with Flex Tube Drop 2 for 12                                            | 2" Tray with 3 holes |
| T4350          | 12" Anchor Support Kit                           |               | T35233         | 4" Quick Exit Kit with Flex Tube Drop 2 for 12                                            | 2" Tray with 1 hole  |
| T225           | 4" Trapeze Support Kit                           |               | T35234         | 4" Quick Exit Kit with Trumpet Flare Drop 2 f                                             | or 12" Tray          |
| T338           | 6" Trapeze Support Kit                           |               | T22811         | 4" Fixed Exit Kit with Flex Tube Drop for 6" T                                            | ray with 2 holes     |
| T551           | 10" Trapeze Support Kit                          | 35            | T22812         | 4" Fixed Exit Kit with Flex Tube Drop for 6" T                                            | ray with 3 holes     |
| T440           | 12" Trapeze Support Kit                          | 35            | T22813         | 4" Fixed Exit Kit with Flex Tube Drop for 6" T                                            |                      |
| T226           | 4" Top of Rack/Cabinet Support Kit               |               | T22814         | 4" Fixed Exit Kit with Trumpet Flare Drop for                                             |                      |
| T339           | 6" Top of Rack/Cabinet Support Kit               |               | T22821         | 4" Fixed Exit Kit with Flex Tube Drop for 10"                                             | -                    |
| T552           | 10" Top of Rack/Cabinet Support Kit              |               | T22822         | 4" Fixed Exit Kit with Flex Tube Drop for 10"                                             | -                    |
| T441           | 12" Top of Rack/Cabinet Support Kit              | 35            | T22823         | 4" Fixed Exit Kit with Flex Tube Drop for 10"                                             |                      |
| T227           | 4" Auxiliary Framing Support Kit                 | 36            | T22824         | 4" Fixed Exit Kit with Trumpet Flare Drop for                                             |                      |
| T345           | 6" Auxiliary Framing Support Kit                 |               | T22831         | 4" Fixed Exit Kit with Flex Tube Drop for 12"                                             | -                    |
| T550           | 10" Auxiliary Framing Support Kit                |               | T22831         | 4" Fixed Exit Kit with Flex Tube Drop for 12"                                             | -                    |
| T446           | 12" Auxiliary Framing Support Kit                |               | T22832         | 4" Fixed Exit Kit with Flex Tube Drop for 12"                                             | ,                    |
| T2240          | 4" Wall Support Kit                              |               | T22833         | 4" Fixed Exit Kit with Trumpet Flare Drop for                                             |                      |
| T3370          | 6" Wall Support Kit                              |               | T3081          | Downspout with Flex Tube Drop with 2 holes                                                | -                    |
| T5530          | 10" Wall Support Kit                             |               | T3081          | Downspout with Flex Tube Drop with 2 holes<br>Downspout with Flex Tube Drop with 3 holes  |                      |
| T4420          | 12" Wall Support Kit                             | 36            | T3082          | Downspout with Flex Tube Drop with 3 holes                                                |                      |
|                |                                                  |               |                |                                                                                           |                      |
|                | Example                                          |               | T3084          | Downspout withTrumpet Flare Drop for 6" Tra                                               | -                    |
|                | 45° Climbing Installation (4")                   | 21            | T5081          | Downspout with Flex Tube Drop with 2 holes                                                | -                    |
|                | 90° Climbing Installation (4")                   |               | T5082          | Downspout with Flex Tube Drop with 3 holes                                                |                      |
|                |                                                  |               | T5083          | Downspout with Flex Tube Drop with 1 hole 1                                               |                      |
|                | Exit                                             |               | T5084          | Downspout withTrumpet Flare Drop for 10" T                                                | -                    |
| T2001          | 2" Quick Exit Kit with Flex Tube Drop for 4" Tra | y 1 24        | T4121          | Downspout with Flex Tube Drop with 2 holes                                                |                      |
| T3091          |                                                  |               |                |                                                                                           |                      |
| T3091<br>T3092 | 2" Quick Exit Kit with Flex Tube Drop for 6" Tra | ıy 1 <u> </u> | T4122<br>T4123 | Downspout with Flex Tube Drop with 3 holes<br>Downspout with Flex Tube Drop with 1 hole 1 | -                    |