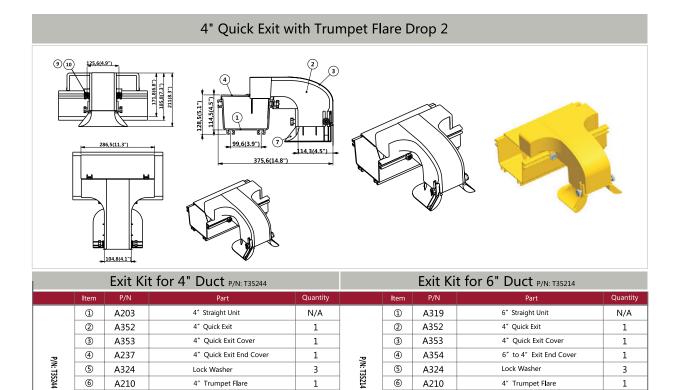

1

8

9

I.

A201

A301

A321

4" Pu**ll** Rod

Fixing Knob

Bolt

|                        | Exit Kit for 10" Duct P/N: T35224 |      |                                 |     |             | Exit Kit for 12" Duct P/N: T35234 |      |                                 |          |  |
|------------------------|-----------------------------------|------|---------------------------------|-----|-------------|-----------------------------------|------|---------------------------------|----------|--|
| Item P/N Part Quantity |                                   |      |                                 |     |             | ltem                              | P/N  | Part                            | Quantity |  |
|                        | 1                                 | A501 | 10 <sup>*</sup> Straight Unit   | N/A |             | 1                                 | A403 | 12" Straight Unit               | N/A      |  |
|                        | 2                                 | A352 | 4* Quick Exit                   | 1   |             | 2                                 | A352 | 4 <sup>*</sup> Quick Exit       | 1        |  |
|                        | 3                                 | A353 | 4 <sup>*</sup> Quick Exit Cover | 1   |             | 3                                 | A353 | 4 <sup>*</sup> Quick Exit Cover | 1        |  |
| P                      | 6                                 | A324 | Lock Washer                     | 3   |             | 6                                 | A324 | Lock Washer                     | 3        |  |
| P/N: T35224            | Ø                                 | A210 | 4″ Trumpet Flare                | 1   | P/N: T35234 | 0                                 | A210 | 4″ Trumpet Flare                | 1        |  |
| 35224                  | 8                                 | A201 | 4″ Pu <b>ll</b> Rod             | 1   | 35234       | 8                                 | A201 | 4″ Pu <b>ll</b> Rod             | 1        |  |
| -                      | 9                                 | A301 | Fixing Knob                     | 5   |             | 9                                 | A301 | Fixing Knob                     | 5        |  |
|                        | 10                                | A321 | Bolt                            | 5   |             | 10                                | A321 | Bolt                            | 5        |  |