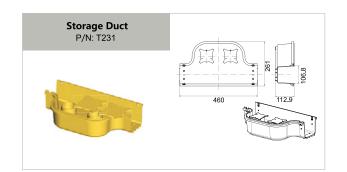

#### 4"× 6" parts

| 4 x o parts  |                                |  |  |  |
|--------------|--------------------------------|--|--|--|
| A305         | 6" 90° Down Curve 12           |  |  |  |
| A306         | 6" 45° Down Curve              |  |  |  |
| A307         | 6" 45° Up Curve                |  |  |  |
| A314         | 6" Horizontal T Cover          |  |  |  |
| A315         | 6" 90°Horizontal Curve         |  |  |  |
| A317         | 6" Horizontal T                |  |  |  |
| A318         | 6" 90°Horizontal Curve Cover   |  |  |  |
| A319         | 6" Straight Unit 11            |  |  |  |
| A322         | 6" End Cap                     |  |  |  |
| A325         | 6" Special Part End Cap 11     |  |  |  |
| A327         | 6" Horizontal Cross            |  |  |  |
| A328         | 6" Horizontal Cross Cover      |  |  |  |
| A349         | 6" Storage Duct Cover          |  |  |  |
| T302         | 6" Straight Unit Cover Kit     |  |  |  |
| T303         | 6" Vertical Cover Kit          |  |  |  |
| T3161        | 6" Coupler Kit A 11            |  |  |  |
| T3162        | 6" Coupler Kit B 11            |  |  |  |
| T3162S       | 6" Coupler Kit S 11            |  |  |  |
| T334         | 6" 45° Up Curve Cover Kit 12   |  |  |  |
| T335         | 6" 45° Down Curve Cover Kit 12 |  |  |  |
| T336         | 6" 90° Down Curve Cover Kit    |  |  |  |
| T347         | 6" Storage Duct 13             |  |  |  |
| AD-OLPAN 6x4 | Fitting for Transitions Kit 12 |  |  |  |
| AD-OLADC 6x4 | Fitting for Transitions Kit 13 |  |  |  |