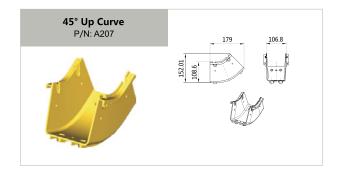

## OPTICAL CABLE DUCT

| Part Number | Description                  | Page Number | Part Number   | Description                   | Page Number |
|-------------|------------------------------|-------------|---------------|-------------------------------|-------------|
|             | 2"× 2" parts                 |             |               | 4"× 10" parts                 |             |
| A101        | 2" Straight Unit             | 6           | A501          | 10" Straight Unit             | 14          |
| A102        | 2" Straight Unit Cover       | 6           | A503          | 10" Horizontal Cross          | 15          |
| A104        | 2" 90°Horizontal Curve       | 6           | A504          | 10" Horizontal T              | 14          |
| A105        | 2" 90°Horizontal Curve Cover | 6           | A506          | 10" Horizontal Cross Cover    | 15          |
| A106        | 2" Horizontal T              | 6           | A507          | 10" Horizontal T Cover        | 14          |
| A107        | 2" Horizontal T Cover        | 6           | A510          | 10" Straight Unit Cover       | 14          |
| A108        | 2" Coupler                   | 6           | A512          | 10" 90°Horizontal Curve Cover | 14          |
| A114        | 2" End Cap                   | 6           | A513          | 10" 90°Horizontal Curve       | 14          |
| A115        | 2" 90° Up Curve              |             | A522          | 10" End Cap                   | 15          |
| A116        | 2" 90° Up Curve Cover        |             | A529          | 10" Special Part End Cap      | 15          |
| A117        | 2" 90° Down Curve            |             | T5021         | 10" Coupler Kit A             | 14          |
| A118        | 2" 90° Down Curve Cover      |             | T5022         | 10" Coupler Kit B             | 14          |
|             |                              |             | T5022S        | 10" Coupler Kit S             | 14          |
|             | 4"× 4" parts                 |             |               |                               |             |
| A203        | 4" Straight Unit             | 8           |               | 4"× 12" parts                 |             |
| A205        | 4" Horizontal T              |             | A403          | 12" Straight Unit             | 16          |
| A206        | 4" Horizontal T Cover        |             | A404          | 12" 90° Down Curve            |             |
| A207        | 4" 45° Up Curve              |             | A405          | 12" 45° Down Curve            |             |
| A208        | 4" 45° Down Curve            |             | A406          | 12" 45° Up Curve              | 17          |
| A209        | 4" 90° Down Curve            |             | A407          | 12" Horizontal Cross          | 17          |
| A211        | 4" 90°Horizontal Curve       |             | A417          | 12" Horizontal T              | 17          |
| A212        | 4" 90°Horizontal Curve Cover |             | A418          | 12" Horizontal T Cover        |             |
| A212        | 4" End Cap                   |             | A420          | 12" Horizontal Cross Cover    | 17          |
| A216        | 4" Special Part End Cap      |             | A422          | 12" Straight Unit Cover       | 16          |
| A210        | 4" Storage Duct Cover        |             | A425          | 12" 90°Horizontal Curve Cover | 16          |
| A235        | 4" Horizontal Cross          |             | A426          | 12" 45°Horizontal Curve Cover | 17          |
| A236        | 4" Horizontal Cross Cover    |             | A427          | 12" 45°Horizontal Curve       | 17          |
| T202        | 4" Straight Unit Cover Kit   |             | A429          | 12" 90°Horizontal Curve       | 16          |
| T202        | 4" Coupler Kit A             |             | A431          | 12" End Cap                   | 16          |
| T2041       | 4" Coupler Kit B             |             | A434          | 12" Special Part End Cap      | 16          |
| T2042       | 4" Coupler Kit S             |             | T4281         | 12" Coupler Kit A A           |             |
| T20423      | 4" Coupler Spill Over Kit    |             | T4282         | 12" Coupler Kit B             |             |
| T2043       | 4" Vertical Cover Kit        |             | T4282S        | 12" Coupler Kit S             | 16          |
| T203        | 4" 45° Up Curve Cover Kit    |             | T437          | 12" 45° Up Curve Cover Kit    |             |
| T219        | 4" 45° Down Curve Cover Kit  |             | T438          | 12" 45° Down Curve Cover Kit  |             |
| T220        | 4" 90° Down Curve Cover Kit  |             | T439          | 12" 90° Down Curve Cover Kit  |             |
| T231        | 4" Storage Duct              |             | AD-OLPAN 12x4 | Fitting for Transitions Kit   | 18          |
| A241        | Vertical T                   |             | AD-OLADC 12x4 | Fitting for Transitions Kit   |             |
| A241        | Vertical T Cover             |             |               |                               |             |