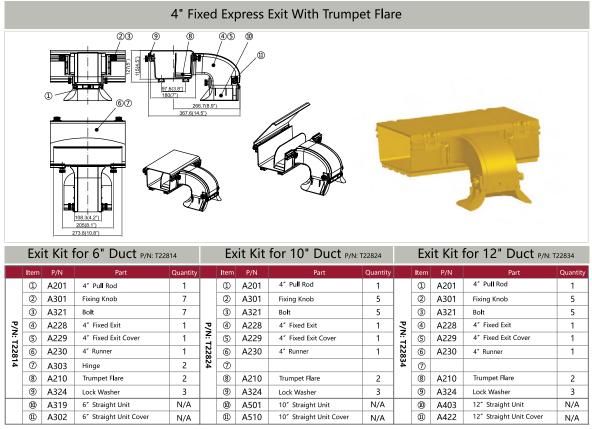

1

8

9

I.

A201

A301

A321

4" Pu**ll** Rod

Fixing Knob

Bolt

|                        | Exit Kit for 10" Duct P/N: T35224 |      |                                 |     |             | Exit Kit for 12" Duct P/N: T35234 |      |                                 |          |  |
|------------------------|-----------------------------------|------|---------------------------------|-----|-------------|-----------------------------------|------|---------------------------------|----------|--|
| Item P/N Part Quantity |                                   |      |                                 |     |             | ltem                              | P/N  | Part                            | Quantity |  |
|                        | 1                                 | A501 | 10 <sup>*</sup> Straight Unit   | N/A |             | 1                                 | A403 | 12" Straight Unit               | N/A      |  |
|                        | 2                                 | A352 | 4* Quick Exit                   | 1   |             | 2                                 | A352 | 4 <sup>*</sup> Quick Exit       | 1        |  |
|                        | 3                                 | A353 | 4 <sup>*</sup> Quick Exit Cover | 1   |             | 3                                 | A353 | 4 <sup>*</sup> Quick Exit Cover | 1        |  |
| P                      | 6                                 | A324 | Lock Washer                     | 3   |             | 6                                 | A324 | Lock Washer                     | 3        |  |
| P/N: T35224            | Ø                                 | A210 | 4″ Trumpet Flare                | 1   | P/N: T35234 | 0                                 | A210 | 4″ Trumpet Flare                | 1        |  |
| 35224                  | 8                                 | A201 | 4″ Pu <b>ll</b> Rod             | 1   | 35234       | 8                                 | A201 | 4″ Pu <b>ll</b> Rod             | 1        |  |
| -                      | 9                                 | A301 | Fixing Knob                     | 5   |             | 9                                 | A301 | Fixing Knob                     | 5        |  |
|                        | 10                                | A321 | Bolt                            | 5   |             | 10                                | A321 | Bolt                            | 5        |  |

1

5

5

0

8

9

A201

A301

A321

4″ Pu**ll** Rod

Fixing Knob

Bolt

1

5

5

|        |      | Exit Ki | t for 4" Duct P/N: T352 |          | Exit Kit for 6" Duct P/N: T352 |      |      |                           |              |  |
|--------|------|---------|-------------------------|----------|--------------------------------|------|------|---------------------------|--------------|--|
|        | Item | P/N     | Part                    | Quantity |                                | ltem | P/N  | Part                      | Quantity     |  |
|        | 1    | A203    | 4″ Straight Unit        | N/A      |                                | 1    | A319 | 6″ Straight Unit          | N/A          |  |
|        | 2    | A352    | 4″ Quick Exit           | 1        |                                | 2    | A352 | 4 <sup>*</sup> Quick Exit | 1            |  |
|        | 3    | A353    | 4″ Quick Exit Cover     | 1        |                                | 3    | A353 | 4″ Quick Exit Cover       | 1            |  |
| P      | 4    | A237    | 4″ Quick Exit End Cover | 1        | P                              | 4    | A354 | 6" to 4" Exit End Cover   | 1            |  |
| P/N: T | 5    | A324    | Lock Washer             | 3        | P/N: T352                      | 5    | A324 | Lock Washer               | 3            |  |
| 352    | 6    | A432    | 4" Fiber Board (1)      | 1        | 52_                            | 6    | A432 | 4" Fiber Board (1)        |              |  |
|        | Ø    | A433    | 4" Fiber Board (2)      | 1        | 1                              | 0    | A433 | 4" Fiber Board (2)        | Chose<br>one |  |
|        | 8    | A443    | 4" Fiber Board (3)      | 1        |                                | 8    | A443 | 4" Fiber Board (3)        | one          |  |
|        | 9    | A301    | Fixing Knob             | 5        |                                | 9    | A301 | Fixing Knob               | 5            |  |
|        | 10   | A321    | Bolt                    | 5        |                                | 10   | A321 | Bolt                      | 5            |  |