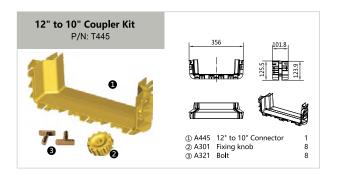

## OPTICAL CABLE DUCT

| art Number     | Description                                      | Page Number   | Part Number    | Description                                                                               | Page Num             |
|----------------|--------------------------------------------------|---------------|----------------|-------------------------------------------------------------------------------------------|----------------------|
|                | Hybrid                                           |               |                | Exit                                                                                      |                      |
| A313           | 6" to 4" Horizontal T Cover                      | 22            | T2341          | 2" Quick Exit Kit with Flex Tube Drop 2 for 4'                                            | Tray 2               |
| A320           | 6" to 4" Horizontal T                            |               | T2342          | 2" Quick Exit Kit with Flex Tube Drop 2 for 6'                                            |                      |
| A326           | 6" to 4" Horizontal Cross                        |               | T2343          | 2" Quick Exit Kit with Trumpet Flare Drop 2 f                                             |                      |
| A329           | 6" to 4" Horizontal Cross Cover                  |               | T2344          | 2" Quick Exit Kit with Trumpet Flare Drop 2 f                                             |                      |
| A350           | 6" to 4" Adapter                                 |               | T41341         | 4" Quick Exit Kit with Flex Tube Drop 1 for 4"                                            |                      |
| A351           | 6" to 4" Adapter Cover                           |               | T41342         | 4" Quick Exit Kit with Flex Tube Drop 1 for 4"                                            |                      |
| A408           | 12" to 6" Horizontal T                           |               | T41343         | 4" Quick Exit Kit with Flex Tube Drop 1 for 4"                                            | -                    |
| A409           | 12" to 6" Adapter                                |               | T41344         | 4" Quick Exit Kit with Trumpet Flare Drop 1 fe                                            | -                    |
| A410           | 12" to 6" Horizontal Cross                       |               | T41344         | 4" Quick Exit Kit with Flex Tube Drop 1 for 6"                                            | •                    |
| A411           | 12" to Dual 6" Adapter                           |               | T41312         | 4" Quick Exit Kit with Flex Tube Drop 1 for 6"                                            |                      |
| A419           | 12" to 6" Horizontal T Cover                     |               | T41312         | 4" Quick Exit Kit with Flex Tube Drop 1 for 6"                                            | ,                    |
| A413<br>A421   | 12" to 6" Horizontal Cross Cover                 |               | T41313         | 4" Quick Exit Kit with Trumpet Flare Drop 1 fe                                            | •                    |
| A421<br>A423   |                                                  |               | T41314         |                                                                                           | -                    |
| A423<br>A424   |                                                  |               |                | 4" Quick Exit Kit with Flex Tube Drop 1 for 10                                            | -                    |
|                | 12" to 6" Adapter Cover                          |               | T41322         | 4" Quick Exit Kit with Flex Tube Drop 1 for 10                                            | -                    |
| A505<br>A509   | 10" to 6" Adapter                                |               | T41323         | 4" Quick Exit Kit with Flex Tube Drop 1 for 10                                            |                      |
|                | 10" to 6" Adapter Cover                          |               | T41324         | 4" Quick Exit Kit with Trumpet Flare Drop 1 fe                                            |                      |
| T445           | 12" to 10" Connector Kit                         | 23            | T41331         | 4" Quick Exit Kit with Flex Tube Drop 1 for 12                                            | -                    |
|                | Flex Tube                                        |               | T41332         | 4" Quick Exit Kit with Flex Tube Drop 1 for 12                                            | ,                    |
| 005            |                                                  | 24            | T41333         | 4" Quick Exit Kit with Flex Tube Drop 1 for 12                                            | •                    |
| C35            | Flex Tube (diameter: 35mm)                       |               | T41334         | 4" Quick Exit Kit with Trumpet Flare Drop 1 f                                             |                      |
| C80            |                                                  | 24            | T1111          | 2" Fixed Exit Kit with Flex Tube Drop 2 for 4"                                            | -                    |
| A35            | Flex tube retention clip (For C35)               | 24            | T1112          | 2" Fixed Exit Kit with Flex Tube Drop 2 for 6"                                            |                      |
|                | Installation                                     |               | T1113          | 2" Fixed Exit Kit with Trumpet Flare Drop 2 for                                           |                      |
| T202           |                                                  | 20            | T1114          | 2" Fixed Exit Kit with Trumpet Flare Drop 2 for                                           | or 6" Tray           |
|                | 4" Straight Unit Cover Kit                       |               | T35241         | 4" Quick Exit Kit with Flex Tube Drop 2 for 4"                                            | Tray with 2 holes    |
| T302           | 6" Straight Unit Cover Kit                       |               | T35242         | 4" Quick Exit Kit with Flex Tube Drop 2 for 4"                                            | Tray with 3 holes    |
| T2041          | 4" Coupler Kit A For Straight Section            |               | T35243         | 4" Quick Exit Kit with Flex Tube Drop 2 for 4"                                            | •                    |
| T3161          | 6" Coupler Kit A For Straight Section            |               | T35244         | 4" Quick Exit Kit with Trumpet Flare Drop 2 for                                           | or 4" Tray           |
| T5021          | 10" Coupler Kit A For Straight Section           |               | T35211         | 4" Quick Exit Kit with Flex Tube Drop 2 for 6'                                            | Tray with 2 holes    |
| T4281          | 12" Coupler Kit A For Straight Section           |               | T35212         | 4" Quick Exit Kit with Flex Tube Drop 2 for 6'                                            | Tray with 3 holes    |
| T2042          | 4" Coupler Kit B For Straight Section            |               | T35213         | 4" Quick Exit Kit with Flex Tube Drop 2 for 6'                                            | Tray with 1 hole     |
| T3162          | 6" Coupler Kit B For Straight Section            |               | T35214         | 4" Quick Exit Kit with Trumpet Flare Drop 2 f                                             | or 6" Tray           |
| T5022          | 10" Coupler Kit B For Straight Section           |               | T35221         | 4" Quick Exit Kit with Flex Tube Drop 2 for 10                                            | " Tray with 2 holes  |
| T4282          | 12" Coupler Kit B For Straight Section           |               | T35222         | 4" Quick Exit Kit with Flex Tube Drop 2 for 10                                            | )" Tray with 3 holes |
| T100           | Tubolar fixing kit                               |               | T35223         | 4" Quick Exit Kit with Flex Tube Drop 2 for 10                                            | )" Tray with 1 hole  |
| T2170          | 4" Anchor Support Kit                            |               | T35224         | 4" Quick Exit Kit with Trumpet Flare Drop 2 for                                           | or 10" Tray          |
| T3300          | 6" Anchor Support Kit                            |               | T35231         | 4" Quick Exit Kit with Flex Tube Drop 2 for 12                                            | 2" Tray with 2 holes |
| T540           | 10" Anchor Support Kit                           |               | T35232         | 4" Quick Exit Kit with Flex Tube Drop 2 for 12                                            | 2" Tray with 3 holes |
| T4350          | 12" Anchor Support Kit                           |               | T35233         | 4" Quick Exit Kit with Flex Tube Drop 2 for 12                                            | 2" Tray with 1 hole  |
| T225           | 4" Trapeze Support Kit                           |               | T35234         | 4" Quick Exit Kit with Trumpet Flare Drop 2 f                                             | or 12" Tray          |
| T338           | 6" Trapeze Support Kit                           |               | T22811         | 4" Fixed Exit Kit with Flex Tube Drop for 6" T                                            | ray with 2 holes     |
| T551           | 10" Trapeze Support Kit                          | 35            | T22812         | 4" Fixed Exit Kit with Flex Tube Drop for 6" T                                            | ray with 3 holes     |
| T440           | 12" Trapeze Support Kit                          | 35            | T22813         | 4" Fixed Exit Kit with Flex Tube Drop for 6" T                                            |                      |
| T226           | 4" Top of Rack/Cabinet Support Kit               |               | T22814         | 4" Fixed Exit Kit with Trumpet Flare Drop for                                             |                      |
| T339           | 6" Top of Rack/Cabinet Support Kit               |               | T22821         | 4" Fixed Exit Kit with Flex Tube Drop for 10"                                             | -                    |
| T552           | 10" Top of Rack/Cabinet Support Kit              |               | T22822         | 4" Fixed Exit Kit with Flex Tube Drop for 10"                                             | -                    |
| T441           | 12" Top of Rack/Cabinet Support Kit              | 35            | T22823         | 4" Fixed Exit Kit with Flex Tube Drop for 10"                                             |                      |
| T227           | 4" Auxiliary Framing Support Kit                 | 36            | T22824         | 4" Fixed Exit Kit with Trumpet Flare Drop for                                             |                      |
| T345           | 6" Auxiliary Framing Support Kit                 |               | T22831         | 4" Fixed Exit Kit with Flex Tube Drop for 12"                                             | -                    |
| T550           | 10" Auxiliary Framing Support Kit                |               | T22831         | 4" Fixed Exit Kit with Flex Tube Drop for 12"                                             | -                    |
| T446           | 12" Auxiliary Framing Support Kit                |               | T22832         | 4" Fixed Exit Kit with Flex Tube Drop for 12"                                             | ,                    |
| T2240          | 4" Wall Support Kit                              |               | T22833         | 4" Fixed Exit Kit with Trumpet Flare Drop for                                             |                      |
| T3370          | 6" Wall Support Kit                              |               | T3081          | Downspout with Flex Tube Drop with 2 holes                                                | -                    |
| T5530          | 10" Wall Support Kit                             |               | T3081          | Downspout with Flex Tube Drop with 2 holes<br>Downspout with Flex Tube Drop with 3 holes  |                      |
| T4420          | 12" Wall Support Kit                             | 36            | T3082          | Downspout with Flex Tube Drop with 3 holes                                                |                      |
|                |                                                  |               |                |                                                                                           |                      |
|                | Example                                          |               | T3084          | Downspout withTrumpet Flare Drop for 6" Tra                                               | -                    |
|                | 45° Climbing Installation (4")                   | 21            | T5081          | Downspout with Flex Tube Drop with 2 holes                                                | -                    |
|                | 90° Climbing Installation (4")                   |               | T5082          | Downspout with Flex Tube Drop with 3 holes                                                |                      |
|                |                                                  |               | T5083          | Downspout with Flex Tube Drop with 1 hole 1                                               |                      |
|                | Exit                                             |               | T5084          | Downspout withTrumpet Flare Drop for 10" T                                                | -                    |
| T2001          | 2" Quick Exit Kit with Flex Tube Drop for 4" Tra | y 1 24        | T4121          | Downspout with Flex Tube Drop with 2 holes                                                |                      |
| T3091          |                                                  |               |                |                                                                                           |                      |
| T3091<br>T3092 | 2" Quick Exit Kit with Flex Tube Drop for 6" Tra | ıy 1 <u> </u> | T4122<br>T4123 | Downspout with Flex Tube Drop with 3 holes<br>Downspout with Flex Tube Drop with 1 hole 1 | -                    |