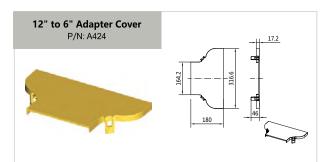

## OPTICAL CABLE DUCT

| art Number     | Description                                      | Page Number   | Part Number    | Description                                                                               | Page Num             |
|----------------|--------------------------------------------------|---------------|----------------|-------------------------------------------------------------------------------------------|----------------------|
|                | Hybrid                                           |               |                | Exit                                                                                      |                      |
| A313           | 6" to 4" Horizontal T Cover                      | 22            | T2341          | 2" Quick Exit Kit with Flex Tube Drop 2 for 4'                                            | Tray 2               |
| A320           | 6" to 4" Horizontal T                            |               | T2342          | 2" Quick Exit Kit with Flex Tube Drop 2 for 6'                                            |                      |
| A326           | 6" to 4" Horizontal Cross                        |               | T2343          | 2" Quick Exit Kit with Trumpet Flare Drop 2 f                                             |                      |
| A329           | 6" to 4" Horizontal Cross Cover                  |               | T2344          | 2" Quick Exit Kit with Trumpet Flare Drop 2 f                                             |                      |
| A350           | 6" to 4" Adapter                                 |               | T41341         | 4" Quick Exit Kit with Flex Tube Drop 1 for 4"                                            |                      |
| A351           | 6" to 4" Adapter Cover                           |               | T41342         | 4" Quick Exit Kit with Flex Tube Drop 1 for 4"                                            |                      |
| A408           | 12" to 6" Horizontal T                           |               | T41343         | 4" Quick Exit Kit with Flex Tube Drop 1 for 4"                                            | -                    |
| A409           | 12" to 6" Adapter                                |               | T41344         | 4" Quick Exit Kit with Trumpet Flare Drop 1 fe                                            | -                    |
| A410           | 12" to 6" Horizontal Cross                       |               | T41344         | 4" Quick Exit Kit with Flex Tube Drop 1 for 6"                                            | •                    |
| A411           | 12" to Dual 6" Adapter                           |               | T41312         | 4" Quick Exit Kit with Flex Tube Drop 1 for 6"                                            |                      |
| A419           | 12" to 6" Horizontal T Cover                     |               | T41312         | 4" Quick Exit Kit with Flex Tube Drop 1 for 6"                                            | ,                    |
| A413<br>A421   | 12" to 6" Horizontal Cross Cover                 |               | T41313         | 4" Quick Exit Kit with Trumpet Flare Drop 1 fe                                            | •                    |
| A421<br>A423   |                                                  |               | T41314         |                                                                                           | -                    |
| A423<br>A424   |                                                  |               |                | 4" Quick Exit Kit with Flex Tube Drop 1 for 10                                            | -                    |
|                | 12" to 6" Adapter Cover                          |               | T41322         | 4" Quick Exit Kit with Flex Tube Drop 1 for 10                                            | -                    |
| A505<br>A509   | 10" to 6" Adapter                                |               | T41323         | 4" Quick Exit Kit with Flex Tube Drop 1 for 10                                            |                      |
|                | 10" to 6" Adapter Cover                          |               | T41324         | 4" Quick Exit Kit with Trumpet Flare Drop 1 fe                                            |                      |
| T445           | 12" to 10" Connector Kit                         | 23            | T41331         | 4" Quick Exit Kit with Flex Tube Drop 1 for 12                                            | -                    |
|                | Flex Tube                                        |               | T41332         | 4" Quick Exit Kit with Flex Tube Drop 1 for 12                                            | ,                    |
| 005            |                                                  | 24            | T41333         | 4" Quick Exit Kit with Flex Tube Drop 1 for 12                                            | •                    |
| C35            | Flex Tube (diameter: 35mm)                       |               | T41334         | 4" Quick Exit Kit with Trumpet Flare Drop 1 f                                             |                      |
| C80            |                                                  | 24            | T1111          | 2" Fixed Exit Kit with Flex Tube Drop 2 for 4"                                            | -                    |
| A35            | Flex tube retention clip (For C35)               | 24            | T1112          | 2" Fixed Exit Kit with Flex Tube Drop 2 for 6"                                            |                      |
|                | Installation                                     |               | T1113          | 2" Fixed Exit Kit with Trumpet Flare Drop 2 for                                           |                      |
| T202           |                                                  | 20            | T1114          | 2" Fixed Exit Kit with Trumpet Flare Drop 2 for                                           | or 6" Tray           |
|                | 4" Straight Unit Cover Kit                       |               | T35241         | 4" Quick Exit Kit with Flex Tube Drop 2 for 4"                                            | Tray with 2 holes    |
| T302           | 6" Straight Unit Cover Kit                       |               | T35242         | 4" Quick Exit Kit with Flex Tube Drop 2 for 4"                                            | Tray with 3 holes    |
| T2041          | 4" Coupler Kit A For Straight Section            |               | T35243         | 4" Quick Exit Kit with Flex Tube Drop 2 for 4"                                            | •                    |
| T3161          | 6" Coupler Kit A For Straight Section            |               | T35244         | 4" Quick Exit Kit with Trumpet Flare Drop 2 for                                           | or 4" Tray           |
| T5021          | 10" Coupler Kit A For Straight Section           |               | T35211         | 4" Quick Exit Kit with Flex Tube Drop 2 for 6'                                            | Tray with 2 holes    |
| T4281          | 12" Coupler Kit A For Straight Section           |               | T35212         | 4" Quick Exit Kit with Flex Tube Drop 2 for 6'                                            | Tray with 3 holes    |
| T2042          | 4" Coupler Kit B For Straight Section            |               | T35213         | 4" Quick Exit Kit with Flex Tube Drop 2 for 6'                                            | Tray with 1 hole     |
| T3162          | 6" Coupler Kit B For Straight Section            |               | T35214         | 4" Quick Exit Kit with Trumpet Flare Drop 2 f                                             | or 6" Tray           |
| T5022          | 10" Coupler Kit B For Straight Section           |               | T35221         | 4" Quick Exit Kit with Flex Tube Drop 2 for 10                                            | " Tray with 2 holes  |
| T4282          | 12" Coupler Kit B For Straight Section           |               | T35222         | 4" Quick Exit Kit with Flex Tube Drop 2 for 10                                            | )" Tray with 3 holes |
| T100           | Tubolar fixing kit                               |               | T35223         | 4" Quick Exit Kit with Flex Tube Drop 2 for 10                                            | )" Tray with 1 hole  |
| T2170          | 4" Anchor Support Kit                            |               | T35224         | 4" Quick Exit Kit with Trumpet Flare Drop 2 for                                           | or 10" Tray          |
| T3300          | 6" Anchor Support Kit                            |               | T35231         | 4" Quick Exit Kit with Flex Tube Drop 2 for 12                                            | 2" Tray with 2 holes |
| T540           | 10" Anchor Support Kit                           |               | T35232         | 4" Quick Exit Kit with Flex Tube Drop 2 for 12                                            | 2" Tray with 3 holes |
| T4350          | 12" Anchor Support Kit                           |               | T35233         | 4" Quick Exit Kit with Flex Tube Drop 2 for 12                                            | 2" Tray with 1 hole  |
| T225           | 4" Trapeze Support Kit                           |               | T35234         | 4" Quick Exit Kit with Trumpet Flare Drop 2 f                                             | or 12" Tray          |
| T338           | 6" Trapeze Support Kit                           |               | T22811         | 4" Fixed Exit Kit with Flex Tube Drop for 6" T                                            | ray with 2 holes     |
| T551           | 10" Trapeze Support Kit                          | 35            | T22812         | 4" Fixed Exit Kit with Flex Tube Drop for 6" T                                            | ray with 3 holes     |
| T440           | 12" Trapeze Support Kit                          | 35            | T22813         | 4" Fixed Exit Kit with Flex Tube Drop for 6" T                                            |                      |
| T226           | 4" Top of Rack/Cabinet Support Kit               |               | T22814         | 4" Fixed Exit Kit with Trumpet Flare Drop for                                             |                      |
| T339           | 6" Top of Rack/Cabinet Support Kit               |               | T22821         | 4" Fixed Exit Kit with Flex Tube Drop for 10"                                             | -                    |
| T552           | 10" Top of Rack/Cabinet Support Kit              |               | T22822         | 4" Fixed Exit Kit with Flex Tube Drop for 10"                                             | -                    |
| T441           | 12" Top of Rack/Cabinet Support Kit              | 35            | T22823         | 4" Fixed Exit Kit with Flex Tube Drop for 10"                                             |                      |
| T227           | 4" Auxiliary Framing Support Kit                 | 36            | T22824         | 4" Fixed Exit Kit with Trumpet Flare Drop for                                             |                      |
| T345           | 6" Auxiliary Framing Support Kit                 |               | T22831         | 4" Fixed Exit Kit with Flex Tube Drop for 12"                                             | -                    |
| T550           | 10" Auxiliary Framing Support Kit                |               | T22831         | 4" Fixed Exit Kit with Flex Tube Drop for 12"                                             | -                    |
| T446           | 12" Auxiliary Framing Support Kit                |               | T22832         | 4" Fixed Exit Kit with Flex Tube Drop for 12"                                             | ,                    |
| T2240          | 4" Wall Support Kit                              |               | T22833         | 4" Fixed Exit Kit with Trumpet Flare Drop for                                             |                      |
| T3370          | 6" Wall Support Kit                              |               | T3081          | Downspout with Flex Tube Drop with 2 holes                                                | -                    |
| T5530          | 10" Wall Support Kit                             |               | T3081          | Downspout with Flex Tube Drop with 2 holes<br>Downspout with Flex Tube Drop with 3 holes  |                      |
| T4420          | 12" Wall Support Kit                             | 36            | T3082          | Downspout with Flex Tube Drop with 3 holes                                                |                      |
|                |                                                  |               |                |                                                                                           |                      |
|                | Example                                          |               | T3084          | Downspout withTrumpet Flare Drop for 6" Tra                                               | -                    |
|                | 45° Climbing Installation (4")                   | 21            | T5081          | Downspout with Flex Tube Drop with 2 holes                                                | -                    |
|                | 90° Climbing Installation (4")                   |               | T5082          | Downspout with Flex Tube Drop with 3 holes                                                |                      |
|                |                                                  |               | T5083          | Downspout with Flex Tube Drop with 1 hole 1                                               |                      |
|                | Exit                                             |               | T5084          | Downspout withTrumpet Flare Drop for 10" T                                                | -                    |
| T2001          | 2" Quick Exit Kit with Flex Tube Drop for 4" Tra | y 1 24        | T4121          | Downspout with Flex Tube Drop with 2 holes                                                |                      |
| T3091          |                                                  |               |                |                                                                                           |                      |
| T3091<br>T3092 | 2" Quick Exit Kit with Flex Tube Drop for 6" Tra | ıy 1 <u> </u> | T4122<br>T4123 | Downspout with Flex Tube Drop with 3 holes<br>Downspout with Flex Tube Drop with 1 hole 1 | -                    |