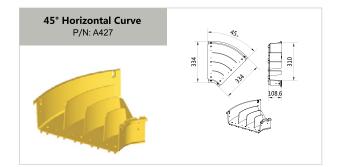

## OPTICAL CABLE DUCT

| Part Number | Description                  | Page Number | Part Number   | Description                   | Page Number |
|-------------|------------------------------|-------------|---------------|-------------------------------|-------------|
|             | 2"× 2" parts                 |             |               | 4"× 10" parts                 |             |
| A101        | 2" Straight Unit             | 6           | A501          | 10" Straight Unit             | 14          |
| A102        | 2" Straight Unit Cover       | 6           | A503          | 10" Horizontal Cross          | 15          |
| A104        | 2" 90°Horizontal Curve       | 6           | A504          | 10" Horizontal T              | 14          |
| A105        | 2" 90°Horizontal Curve Cover | 6           | A506          | 10" Horizontal Cross Cover    | 15          |
| A106        | 2" Horizontal T              | 6           | A507          | 10" Horizontal T Cover        | 14          |
| A107        | 2" Horizontal T Cover        | 6           | A510          | 10" Straight Unit Cover       | 14          |
| A108        | 2" Coupler                   | 6           | A512          | 10" 90°Horizontal Curve Cover | 14          |
| A114        | 2" End Cap                   | 6           | A513          | 10" 90°Horizontal Curve       | 14          |
| A115        | 2" 90° Up Curve              |             | A522          | 10" End Cap                   | 15          |
| A116        | 2" 90° Up Curve Cover        |             | A529          | 10" Special Part End Cap      | 15          |
| A117        | 2" 90° Down Curve            |             | T5021         | 10" Coupler Kit A             | 14          |
| A118        | 2" 90° Down Curve Cover      |             | T5022         | 10" Coupler Kit B             | 14          |
|             |                              |             | T5022S        | 10" Coupler Kit S             | 14          |
|             | 4"× 4" parts                 |             |               |                               |             |
| A203        | 4" Straight Unit             | 8           |               | 4"× 12" parts                 |             |
| A205        | 4" Horizontal T              |             | A403          | 12" Straight Unit             | 16          |
| A206        | 4" Horizontal T Cover        |             | A404          | 12" 90° Down Curve            |             |
| A207        | 4" 45° Up Curve              |             | A405          | 12" 45° Down Curve            |             |
| A208        | 4" 45° Down Curve            |             | A406          | 12" 45° Up Curve              | 17          |
| A209        | 4" 90° Down Curve            |             | A407          | 12" Horizontal Cross          | 17          |
| A211        | 4" 90°Horizontal Curve       |             | A417          | 12" Horizontal T              | 17          |
| A212        | 4" 90°Horizontal Curve Cover |             | A418          | 12" Horizontal T Cover        |             |
| A212        | 4" End Cap                   |             | A420          | 12" Horizontal Cross Cover    | 17          |
| A216        | 4" Special Part End Cap      |             | A422          | 12" Straight Unit Cover       | 16          |
| A210        | 4" Storage Duct Cover        |             | A425          | 12" 90°Horizontal Curve Cover | 16          |
| A235        | 4" Horizontal Cross          |             | A426          | 12" 45°Horizontal Curve Cover | 17          |
| A236        | 4" Horizontal Cross Cover    |             | A427          | 12" 45°Horizontal Curve       | 17          |
| T202        | 4" Straight Unit Cover Kit   |             | A429          | 12" 90°Horizontal Curve       | 16          |
| T202        | 4" Coupler Kit A             |             | A431          | 12" End Cap                   | 16          |
| T2041       | 4" Coupler Kit B             |             | A434          | 12" Special Part End Cap      | 16          |
| T2042       | 4" Coupler Kit S             |             | T4281         | 12" Coupler Kit A A           |             |
| T20423      | 4" Coupler Spill Over Kit    |             | T4282         | 12" Coupler Kit B             |             |
| T2043       | 4" Vertical Cover Kit        |             | T4282S        | 12" Coupler Kit S             | 16          |
| T203        | 4" 45° Up Curve Cover Kit    |             | T437          | 12" 45° Up Curve Cover Kit    |             |
| T219        | 4" 45° Down Curve Cover Kit  |             | T438          | 12" 45° Down Curve Cover Kit  |             |
| T220        | 4" 90° Down Curve Cover Kit  |             | T439          | 12" 90° Down Curve Cover Kit  |             |
| T231        | 4" Storage Duct              |             | AD-OLPAN 12x4 | Fitting for Transitions Kit   | 18          |
| A241        | Vertical T                   |             | AD-OLADC 12x4 | Fitting for Transitions Kit   |             |
| A241        | Vertical T Cover             |             |               |                               |             |