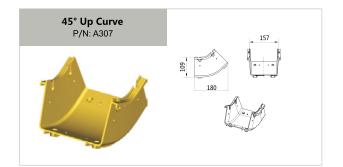

#### 4"× 6" parts

| 4 x o parts  |                                |  |  |  |
|--------------|--------------------------------|--|--|--|
| A305         | 6" 90° Down Curve 12           |  |  |  |
| A306         | 6" 45° Down Curve              |  |  |  |
| A307         | 6" 45° Up Curve                |  |  |  |
| A314         | 6" Horizontal T Cover          |  |  |  |
| A315         | 6" 90°Horizontal Curve         |  |  |  |
| A317         | 6" Horizontal T                |  |  |  |
| A318         | 6" 90°Horizontal Curve Cover   |  |  |  |
| A319         | 6" Straight Unit 11            |  |  |  |
| A322         | 6" End Cap                     |  |  |  |
| A325         | 6" Special Part End Cap 11     |  |  |  |
| A327         | 6" Horizontal Cross            |  |  |  |
| A328         | 6" Horizontal Cross Cover      |  |  |  |
| A349         | 6" Storage Duct Cover          |  |  |  |
| T302         | 6" Straight Unit Cover Kit     |  |  |  |
| T303         | 6" Vertical Cover Kit          |  |  |  |
| T3161        | 6" Coupler Kit A 11            |  |  |  |
| T3162        | 6" Coupler Kit B 11            |  |  |  |
| T3162S       | 6" Coupler Kit S 11            |  |  |  |
| T334         | 6" 45° Up Curve Cover Kit 12   |  |  |  |
| T335         | 6" 45° Down Curve Cover Kit 12 |  |  |  |
| T336         | 6" 90° Down Curve Cover Kit    |  |  |  |
| T347         | 6" Storage Duct 13             |  |  |  |
| AD-OLPAN 6x4 | Fitting for Transitions Kit 12 |  |  |  |
| AD-OLADC 6x4 | Fitting for Transitions Kit 13 |  |  |  |