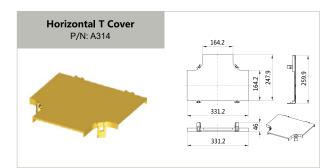

#### 4"× 6" parts

| 4 x o parts  |                                |  |  |  |
|--------------|--------------------------------|--|--|--|
| A305         | 6" 90° Down Curve 12           |  |  |  |
| A306         | 6" 45° Down Curve              |  |  |  |
| A307         | 6" 45° Up Curve                |  |  |  |
| A314         | 6" Horizontal T Cover          |  |  |  |
| A315         | 6" 90°Horizontal Curve         |  |  |  |
| A317         | 6" Horizontal T                |  |  |  |
| A318         | 6" 90°Horizontal Curve Cover   |  |  |  |
| A319         | 6" Straight Unit 11            |  |  |  |
| A322         | 6" End Cap                     |  |  |  |
| A325         | 6" Special Part End Cap 11     |  |  |  |
| A327         | 6" Horizontal Cross            |  |  |  |
| A328         | 6" Horizontal Cross Cover      |  |  |  |
| A349         | 6" Storage Duct Cover          |  |  |  |
| T302         | 6" Straight Unit Cover Kit     |  |  |  |
| T303         | 6" Vertical Cover Kit          |  |  |  |
| T3161        | 6" Coupler Kit A 11            |  |  |  |
| T3162        | 6" Coupler Kit B 11            |  |  |  |
| T3162S       | 6" Coupler Kit S 11            |  |  |  |
| T334         | 6" 45° Up Curve Cover Kit 12   |  |  |  |
| T335         | 6" 45° Down Curve Cover Kit 12 |  |  |  |
| T336         | 6" 90° Down Curve Cover Kit    |  |  |  |
| T347         | 6" Storage Duct 13             |  |  |  |
| AD-OLPAN 6x4 | Fitting for Transitions Kit 12 |  |  |  |
| AD-OLADC 6x4 | Fitting for Transitions Kit 13 |  |  |  |