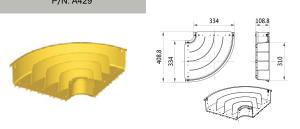

## OPTICAL CABLE DUCT

| Part Number | Description                  | Page Number | Part Number   | Description                   | Page Number |
|-------------|------------------------------|-------------|---------------|-------------------------------|-------------|
|             | 2"× 2" parts                 |             |               | 4"× 10" parts                 |             |
| A101        | 2" Straight Unit             | 6           | A501          | 10" Straight Unit             | 14          |
| A102        | 2" Straight Unit Cover       | 6           | A503          | 10" Horizontal Cross          | 15          |
| A104        | 2" 90°Horizontal Curve       | 6           | A504          | 10" Horizontal T              | 14          |
| A105        | 2" 90°Horizontal Curve Cover | 6           | A506          | 10" Horizontal Cross Cover    | 15          |
| A106        | 2" Horizontal T              | 6           | A507          | 10" Horizontal T Cover        | 14          |
| A107        | 2" Horizontal T Cover        | 6           | A510          | 10" Straight Unit Cover       | 14          |
| A108        | 2" Coupler                   | 6           | A512          | 10" 90°Horizontal Curve Cover | 14          |
| A114        | 2" End Cap                   | 6           | A513          | 10" 90°Horizontal Curve       | 14          |
| A115        | 2" 90° Up Curve              |             | A522          | 10" End Cap                   | 15          |
| A116        | 2" 90° Up Curve Cover        |             | A529          | 10" Special Part End Cap      | 15          |
| A117        | 2" 90° Down Curve            |             | T5021         | 10" Coupler Kit A             | 14          |
| A118        | 2" 90° Down Curve Cover      |             | T5022         | 10" Coupler Kit B             | 14          |
|             |                              |             | T5022S        | 10" Coupler Kit S             | 14          |
|             | 4"× 4" parts                 |             |               |                               |             |
| A203        | 4" Straight Unit             | 8           |               | 4"× 12" parts                 |             |
| A205        | 4" Horizontal T              |             | A403          | 12" Straight Unit             | 16          |
| A206        | 4" Horizontal T Cover        |             | A404          | 12" 90° Down Curve            |             |
| A207        | 4" 45° Up Curve              |             | A405          | 12" 45° Down Curve            |             |
| A208        | 4" 45° Down Curve            |             | A406          | 12" 45° Up Curve              | 17          |
| A209        | 4" 90° Down Curve            |             | A407          | 12" Horizontal Cross          | 17          |
| A211        | 4" 90°Horizontal Curve       |             | A417          | 12" Horizontal T              | 17          |
| A212        | 4" 90°Horizontal Curve Cover |             | A418          | 12" Horizontal T Cover        |             |
| A212        | 4" End Cap                   |             | A420          | 12" Horizontal Cross Cover    | 17          |
| A216        | 4" Special Part End Cap      |             | A422          | 12" Straight Unit Cover       | 16          |
| A210        | 4" Storage Duct Cover        |             | A425          | 12" 90°Horizontal Curve Cover | 16          |
| A235        | 4" Horizontal Cross          |             | A426          | 12" 45°Horizontal Curve Cover | 17          |
| A236        | 4" Horizontal Cross Cover    |             | A427          | 12" 45°Horizontal Curve       | 17          |
| T202        | 4" Straight Unit Cover Kit   |             | A429          | 12" 90°Horizontal Curve       | 16          |
| T202        | 4" Coupler Kit A             |             | A431          | 12" End Cap                   | 16          |
| T2041       | 4" Coupler Kit B             |             | A434          | 12" Special Part End Cap      | 16          |
| T2042       | 4" Coupler Kit S             |             | T4281         | 12" Coupler Kit A A           |             |
| T20423      | 4" Coupler Spill Over Kit    |             | T4282         | 12" Coupler Kit B             |             |
| T2043       | 4" Vertical Cover Kit        |             | T4282S        | 12" Coupler Kit S             | 16          |
| T203        | 4" 45° Up Curve Cover Kit    |             | T437          | 12" 45° Up Curve Cover Kit    |             |
| T219        | 4" 45° Down Curve Cover Kit  |             | T438          | 12" 45° Down Curve Cover Kit  |             |
| T220        | 4" 90° Down Curve Cover Kit  |             | T439          | 12" 90° Down Curve Cover Kit  |             |
| T231        | 4" Storage Duct              |             | AD-OLPAN 12x4 | Fitting for Transitions Kit   | 18          |
| A241        | Vertical T                   |             | AD-OLADC 12x4 | Fitting for Transitions Kit   |             |
| A241        | Vertical T Cover             |             |               |                               |             |