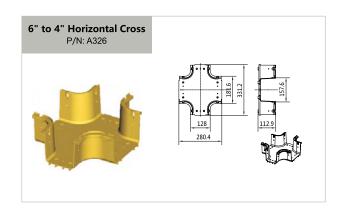

## OPTICAL CABLE DUCT

| art Number     | Description                                      | Page Number   | Part Number    | Description                                                                               | Page Num             |
|----------------|--------------------------------------------------|---------------|----------------|-------------------------------------------------------------------------------------------|----------------------|
|                | Hybrid                                           |               |                | Exit                                                                                      |                      |
| A313           | 6" to 4" Horizontal T Cover                      | 22            | T2341          | 2" Quick Exit Kit with Flex Tube Drop 2 for 4'                                            | Tray 2               |
| A320           | 6" to 4" Horizontal T                            |               | T2342          | 2" Quick Exit Kit with Flex Tube Drop 2 for 6'                                            |                      |
| A326           | 6" to 4" Horizontal Cross                        |               | T2343          | 2" Quick Exit Kit with Trumpet Flare Drop 2 f                                             |                      |
| A329           | 6" to 4" Horizontal Cross Cover                  |               | T2344          | 2" Quick Exit Kit with Trumpet Flare Drop 2 f                                             |                      |
| A350           | 6" to 4" Adapter                                 |               | T41341         | 4" Quick Exit Kit with Flex Tube Drop 1 for 4"                                            |                      |
| A351           | 6" to 4" Adapter Cover                           |               | T41342         | 4" Quick Exit Kit with Flex Tube Drop 1 for 4"                                            |                      |
| A408           | 12" to 6" Horizontal T                           |               | T41343         | 4" Quick Exit Kit with Flex Tube Drop 1 for 4"                                            | -                    |
| A409           | 12" to 6" Adapter                                |               | T41344         | 4" Quick Exit Kit with Trumpet Flare Drop 1 fe                                            | -                    |
| A410           | 12" to 6" Horizontal Cross                       |               | T41344         | 4" Quick Exit Kit with Flex Tube Drop 1 for 6"                                            | •                    |
| A411           | 12" to Dual 6" Adapter                           |               | T41312         | 4" Quick Exit Kit with Flex Tube Drop 1 for 6"                                            |                      |
| A419           | 12" to 6" Horizontal T Cover                     |               | T41312         | 4" Quick Exit Kit with Flex Tube Drop 1 for 6"                                            | ,                    |
| A413<br>A421   | 12" to 6" Horizontal Cross Cover                 |               | T41313         | 4" Quick Exit Kit with Trumpet Flare Drop 1 fe                                            | •                    |
| A421<br>A423   |                                                  |               | T41314         |                                                                                           | -                    |
| A423<br>A424   |                                                  |               |                | 4" Quick Exit Kit with Flex Tube Drop 1 for 10                                            | -                    |
|                | 12" to 6" Adapter Cover                          |               | T41322         | 4" Quick Exit Kit with Flex Tube Drop 1 for 10                                            | -                    |
| A505<br>A509   | 10" to 6" Adapter                                |               | T41323         | 4" Quick Exit Kit with Flex Tube Drop 1 for 10                                            |                      |
|                | 10" to 6" Adapter Cover                          |               | T41324         | 4" Quick Exit Kit with Trumpet Flare Drop 1 fe                                            |                      |
| T445           | 12" to 10" Connector Kit                         | 23            | T41331         | 4" Quick Exit Kit with Flex Tube Drop 1 for 12                                            | -                    |
|                | Flex Tube                                        |               | T41332         | 4" Quick Exit Kit with Flex Tube Drop 1 for 12                                            | ,                    |
| 005            |                                                  | 24            | T41333         | 4" Quick Exit Kit with Flex Tube Drop 1 for 12                                            | •                    |
| C35            | Flex Tube (diameter: 35mm)                       |               | T41334         | 4" Quick Exit Kit with Trumpet Flare Drop 1 f                                             |                      |
| C80            |                                                  | 24            | T1111          | 2" Fixed Exit Kit with Flex Tube Drop 2 for 4"                                            | -                    |
| A35            | Flex tube retention clip (For C35)               | 24            | T1112          | 2" Fixed Exit Kit with Flex Tube Drop 2 for 6"                                            |                      |
|                | Installation                                     |               | T1113          | 2" Fixed Exit Kit with Trumpet Flare Drop 2 for                                           |                      |
| T202           |                                                  | 20            | T1114          | 2" Fixed Exit Kit with Trumpet Flare Drop 2 for                                           | or 6" Tray           |
|                | 4" Straight Unit Cover Kit                       |               | T35241         | 4" Quick Exit Kit with Flex Tube Drop 2 for 4"                                            | Tray with 2 holes    |
| T302           | 6" Straight Unit Cover Kit                       |               | T35242         | 4" Quick Exit Kit with Flex Tube Drop 2 for 4"                                            | Tray with 3 holes    |
| T2041          | 4" Coupler Kit A For Straight Section            |               | T35243         | 4" Quick Exit Kit with Flex Tube Drop 2 for 4"                                            | •                    |
| T3161          | 6" Coupler Kit A For Straight Section            |               | T35244         | 4" Quick Exit Kit with Trumpet Flare Drop 2 for                                           | or 4" Tray           |
| T5021          | 10" Coupler Kit A For Straight Section           |               | T35211         | 4" Quick Exit Kit with Flex Tube Drop 2 for 6'                                            | Tray with 2 holes    |
| T4281          | 12" Coupler Kit A For Straight Section           |               | T35212         | 4" Quick Exit Kit with Flex Tube Drop 2 for 6'                                            | Tray with 3 holes    |
| T2042          | 4" Coupler Kit B For Straight Section            |               | T35213         | 4" Quick Exit Kit with Flex Tube Drop 2 for 6'                                            | Tray with 1 hole     |
| T3162          | 6" Coupler Kit B For Straight Section            |               | T35214         | 4" Quick Exit Kit with Trumpet Flare Drop 2 f                                             | or 6" Tray           |
| T5022          | 10" Coupler Kit B For Straight Section           |               | T35221         | 4" Quick Exit Kit with Flex Tube Drop 2 for 10                                            | " Tray with 2 holes  |
| T4282          | 12" Coupler Kit B For Straight Section           |               | T35222         | 4" Quick Exit Kit with Flex Tube Drop 2 for 10                                            | )" Tray with 3 holes |
| T100           | Tubolar fixing kit                               |               | T35223         | 4" Quick Exit Kit with Flex Tube Drop 2 for 10                                            | )" Tray with 1 hole  |
| T2170          | 4" Anchor Support Kit                            |               | T35224         | 4" Quick Exit Kit with Trumpet Flare Drop 2 for                                           | or 10" Tray          |
| T3300          | 6" Anchor Support Kit                            |               | T35231         | 4" Quick Exit Kit with Flex Tube Drop 2 for 12                                            | 2" Tray with 2 holes |
| T540           | 10" Anchor Support Kit                           |               | T35232         | 4" Quick Exit Kit with Flex Tube Drop 2 for 12                                            | 2" Tray with 3 holes |
| T4350          | 12" Anchor Support Kit                           |               | T35233         | 4" Quick Exit Kit with Flex Tube Drop 2 for 12                                            | 2" Tray with 1 hole  |
| T225           | 4" Trapeze Support Kit                           |               | T35234         | 4" Quick Exit Kit with Trumpet Flare Drop 2 f                                             | or 12" Tray          |
| T338           | 6" Trapeze Support Kit                           |               | T22811         | 4" Fixed Exit Kit with Flex Tube Drop for 6" T                                            | ray with 2 holes     |
| T551           | 10" Trapeze Support Kit                          | 35            | T22812         | 4" Fixed Exit Kit with Flex Tube Drop for 6" T                                            | ray with 3 holes     |
| T440           | 12" Trapeze Support Kit                          | 35            | T22813         | 4" Fixed Exit Kit with Flex Tube Drop for 6" T                                            |                      |
| T226           | 4" Top of Rack/Cabinet Support Kit               |               | T22814         | 4" Fixed Exit Kit with Trumpet Flare Drop for                                             |                      |
| T339           | 6" Top of Rack/Cabinet Support Kit               |               | T22821         | 4" Fixed Exit Kit with Flex Tube Drop for 10"                                             | -                    |
| T552           | 10" Top of Rack/Cabinet Support Kit              |               | T22822         | 4" Fixed Exit Kit with Flex Tube Drop for 10"                                             | -                    |
| T441           | 12" Top of Rack/Cabinet Support Kit              | 35            | T22823         | 4" Fixed Exit Kit with Flex Tube Drop for 10"                                             |                      |
| T227           | 4" Auxiliary Framing Support Kit                 | 36            | T22824         | 4" Fixed Exit Kit with Trumpet Flare Drop for                                             |                      |
| T345           | 6" Auxiliary Framing Support Kit                 |               | T22831         | 4" Fixed Exit Kit with Flex Tube Drop for 12"                                             | -                    |
| T550           | 10" Auxiliary Framing Support Kit                |               | T22831         | 4" Fixed Exit Kit with Flex Tube Drop for 12"                                             | -                    |
| T446           | 12" Auxiliary Framing Support Kit                |               | T22832         | 4" Fixed Exit Kit with Flex Tube Drop for 12"                                             | ,                    |
| T2240          | 4" Wall Support Kit                              |               | T22833         | 4" Fixed Exit Kit with Trumpet Flare Drop for                                             |                      |
| T3370          | 6" Wall Support Kit                              |               | T3081          | Downspout with Flex Tube Drop with 2 holes                                                | -                    |
| T5530          | 10" Wall Support Kit                             |               | T3081          | Downspout with Flex Tube Drop with 2 holes<br>Downspout with Flex Tube Drop with 3 holes  |                      |
| T4420          | 12" Wall Support Kit                             | 36            | T3082          | Downspout with Flex Tube Drop with 3 holes                                                |                      |
|                |                                                  |               |                |                                                                                           |                      |
|                | Example                                          |               | T3084          | Downspout withTrumpet Flare Drop for 6" Tra                                               | -                    |
|                | 45° Climbing Installation (4")                   | 21            | T5081          | Downspout with Flex Tube Drop with 2 holes                                                | -                    |
|                | 90° Climbing Installation (4")                   |               | T5082          | Downspout with Flex Tube Drop with 3 holes                                                |                      |
|                |                                                  |               | T5083          | Downspout with Flex Tube Drop with 1 hole 1                                               |                      |
|                | Exit                                             |               | T5084          | Downspout withTrumpet Flare Drop for 10" T                                                | -                    |
| T2001          | 2" Quick Exit Kit with Flex Tube Drop for 4" Tra | y 1 24        | T4121          | Downspout with Flex Tube Drop with 2 holes                                                |                      |
| T3091          |                                                  |               |                |                                                                                           |                      |
| T3091<br>T3092 | 2" Quick Exit Kit with Flex Tube Drop for 6" Tra | ıy 1 <u> </u> | T4122<br>T4123 | Downspout with Flex Tube Drop with 3 holes<br>Downspout with Flex Tube Drop with 1 hole 1 | -                    |