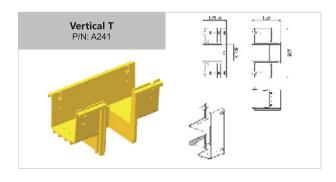

## OPTICAL CABLE DUCT

| Part Number | Description                  | Page Number | Part Number   | Description                   | Page Number |
|-------------|------------------------------|-------------|---------------|-------------------------------|-------------|
|             | 2"× 2" parts                 |             |               | 4"× 10" parts                 |             |
| A101        | 2" Straight Unit             | 6           | A501          | 10" Straight Unit             | 14          |
| A102        | 2" Straight Unit Cover       | 6           | A503          | 10" Horizontal Cross          | 15          |
| A104        | 2" 90°Horizontal Curve       | 6           | A504          | 10" Horizontal T              | 14          |
| A105        | 2" 90°Horizontal Curve Cover | 6           | A506          | 10" Horizontal Cross Cover    | 15          |
| A106        | 2" Horizontal T              | 6           | A507          | 10" Horizontal T Cover        | 14          |
| A107        | 2" Horizontal T Cover        | 6           | A510          | 10" Straight Unit Cover       | 14          |
| A108        | 2" Coupler                   | 6           | A512          | 10" 90°Horizontal Curve Cover | 14          |
| A114        | 2" End Cap                   | 6           | A513          | 10" 90°Horizontal Curve       | 14          |
| A115        | 2" 90° Up Curve              |             | A522          | 10" End Cap                   | 15          |
| A116        | 2" 90° Up Curve Cover        |             | A529          | 10" Special Part End Cap      | 15          |
| A117        | 2" 90° Down Curve            |             | T5021         | 10" Coupler Kit A             | 14          |
| A118        | 2" 90° Down Curve Cover      |             | T5022         | 10" Coupler Kit B             | 14          |
|             |                              |             | T5022S        | 10" Coupler Kit S             | 14          |
|             | 4"× 4" parts                 |             |               |                               |             |
| A203        | 4" Straight Unit             | 8           |               | 4"× 12" parts                 |             |
| A205        | 4" Horizontal T              |             | A403          | 12" Straight Unit             | 16          |
| A206        | 4" Horizontal T Cover        |             | A404          | 12" 90° Down Curve            |             |
| A207        | 4" 45° Up Curve              |             | A405          | 12" 45° Down Curve            |             |
| A208        | 4" 45° Down Curve            |             | A406          | 12" 45° Up Curve              | 17          |
| A209        | 4" 90° Down Curve            |             | A407          | 12" Horizontal Cross          | 17          |
| A211        | 4" 90°Horizontal Curve       |             | A417          | 12" Horizontal T              | 17          |
| A212        | 4" 90°Horizontal Curve Cover |             | A418          | 12" Horizontal T Cover        |             |
| A212        | 4" End Cap                   |             | A420          | 12" Horizontal Cross Cover    | 17          |
| A216        | 4" Special Part End Cap      |             | A422          | 12" Straight Unit Cover       | 16          |
| A210        | 4" Storage Duct Cover        |             | A425          | 12" 90°Horizontal Curve Cover | 16          |
| A235        | 4" Horizontal Cross          |             | A426          | 12" 45°Horizontal Curve Cover | 17          |
| A236        | 4" Horizontal Cross Cover    |             | A427          | 12" 45°Horizontal Curve       | 17          |
| T202        | 4" Straight Unit Cover Kit   |             | A429          | 12" 90°Horizontal Curve       | 16          |
| T202        | 4" Coupler Kit A             |             | A431          | 12" End Cap                   | 16          |
| T2041       | 4" Coupler Kit B             |             | A434          | 12" Special Part End Cap      | 16          |
| T2042       | 4" Coupler Kit S             |             | T4281         | 12" Coupler Kit A A           |             |
| T20423      | 4" Coupler Spill Over Kit    |             | T4282         | 12" Coupler Kit B             |             |
| T2043       | 4" Vertical Cover Kit        |             | T4282S        | 12" Coupler Kit S             | 16          |
| T203        | 4" 45° Up Curve Cover Kit    |             | T437          | 12" 45° Up Curve Cover Kit    |             |
| T219        | 4" 45° Down Curve Cover Kit  |             | T438          | 12" 45° Down Curve Cover Kit  |             |
| T220        | 4" 90° Down Curve Cover Kit  |             | T439          | 12" 90° Down Curve Cover Kit  |             |
| T231        | 4" Storage Duct              |             | AD-OLPAN 12x4 | Fitting for Transitions Kit   | 18          |
| A241        | Vertical T                   |             | AD-OLADC 12x4 | Fitting for Transitions Kit   |             |
| A241        | Vertical T Cover             |             |               |                               |             |