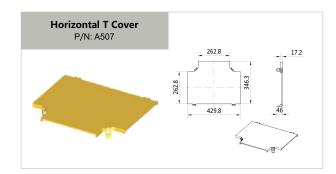

## OPTICAL CABLE DUCT

| Part Number | Description                  | Page Number | Part Number   | Description                   | Page Number |
|-------------|------------------------------|-------------|---------------|-------------------------------|-------------|
|             | 2"× 2" parts                 |             |               | 4"× 10" parts                 |             |
| A101        | 2" Straight Unit             | 6           | A501          | 10" Straight Unit             | 14          |
| A102        | 2" Straight Unit Cover       | 6           | A503          | 10" Horizontal Cross          | 15          |
| A104        | 2" 90°Horizontal Curve       | 6           | A504          | 10" Horizontal T              | 14          |
| A105        | 2" 90°Horizontal Curve Cover | 6           | A506          | 10" Horizontal Cross Cover    | 15          |
| A106        | 2" Horizontal T              | 6           | A507          | 10" Horizontal T Cover        | 14          |
| A107        | 2" Horizontal T Cover        | 6           | A510          | 10" Straight Unit Cover       | 14          |
| A108        | 2" Coupler                   | 6           | A512          | 10" 90°Horizontal Curve Cover | 14          |
| A114        | 2" End Cap                   | 6           | A513          | 10" 90°Horizontal Curve       | 14          |
| A115        | 2" 90° Up Curve              |             | A522          | 10" End Cap                   | 15          |
| A116        | 2" 90° Up Curve Cover        |             | A529          | 10" Special Part End Cap      | 15          |
| A117        | 2" 90° Down Curve            |             | T5021         | 10" Coupler Kit A             | 14          |
| A118        | 2" 90° Down Curve Cover      |             | T5022         | 10" Coupler Kit B             | 14          |
|             |                              |             | T5022S        | 10" Coupler Kit S             | 14          |
|             | 4"× 4" parts                 |             |               |                               |             |
| A203        | 4" Straight Unit             | 8           |               | 4"× 12" parts                 |             |
| A205        | 4" Horizontal T              |             | A403          | 12" Straight Unit             | 16          |
| A206        | 4" Horizontal T Cover        |             | A404          | 12" 90° Down Curve            |             |
| A207        | 4" 45° Up Curve              |             | A405          | 12" 45° Down Curve            |             |
| A208        | 4" 45° Down Curve            |             | A406          | 12" 45° Up Curve              | 17          |
| A209        | 4" 90° Down Curve            |             | A407          | 12" Horizontal Cross          | 17          |
| A211        | 4" 90°Horizontal Curve       |             | A417          | 12" Horizontal T              | 17          |
| A212        | 4" 90°Horizontal Curve Cover |             | A418          | 12" Horizontal T Cover        |             |
| A212        | 4" End Cap                   |             | A420          | 12" Horizontal Cross Cover    | 17          |
| A216        | 4" Special Part End Cap      |             | A422          | 12" Straight Unit Cover       | 16          |
| A210        | 4" Storage Duct Cover        |             | A425          | 12" 90°Horizontal Curve Cover | 16          |
| A235        | 4" Horizontal Cross          |             | A426          | 12" 45°Horizontal Curve Cover | 17          |
| A236        | 4" Horizontal Cross Cover    |             | A427          | 12" 45°Horizontal Curve       | 17          |
| T202        | 4" Straight Unit Cover Kit   |             | A429          | 12" 90°Horizontal Curve       | 16          |
| T202        | 4" Coupler Kit A             |             | A431          | 12" End Cap                   | 16          |
| T2041       | 4" Coupler Kit B             |             | A434          | 12" Special Part End Cap      | 16          |
| T2042       | 4" Coupler Kit S             |             | T4281         | 12" Coupler Kit A A           |             |
| T20423      | 4" Coupler Spill Over Kit    |             | T4282         | 12" Coupler Kit B             |             |
| T2043       | 4" Vertical Cover Kit        |             | T4282S        | 12" Coupler Kit S             | 16          |
| T203        | 4" 45° Up Curve Cover Kit    |             | T437          | 12" 45° Up Curve Cover Kit    |             |
| T219        | 4" 45° Down Curve Cover Kit  |             | T438          | 12" 45° Down Curve Cover Kit  |             |
| T220        | 4" 90° Down Curve Cover Kit  |             | T439          | 12" 90° Down Curve Cover Kit  |             |
| T231        | 4" Storage Duct              |             | AD-OLPAN 12x4 | Fitting for Transitions Kit   | 18          |
| A241        | Vertical T                   |             | AD-OLADC 12x4 | Fitting for Transitions Kit   |             |
| A241        | Vertical T Cover             |             |               |                               |             |