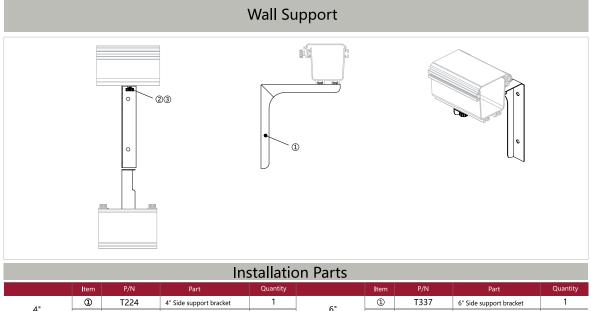

## OPTICAL CABLE DUCT INSTALLATION/SUPPORTING SYSTEMS

|                          | item | P/IN | Part                     | Quantity |            | Item | P/IN | Part                     | Quantity |
|--------------------------|------|------|--------------------------|----------|------------|------|------|--------------------------|----------|
| 4"                       | 1    | T224 | 4" Side support bracket  | 1        | 6"         | 1    | T337 | 6" Side support bracket  | 1        |
| 4<br>P/N: T2240          | 2    | A301 | Fixing Knob              | 2        | P/N: T3370 | 2    | A301 | Fixing Knob              | 2        |
| 1/10.12240               | 3    | A321 | Bolt                     | 2        | 1710.13570 | 3    | A321 | Bolt                     | 2        |
| 4.0."                    | 1    | T553 | 10" Side Support Bracket | 1        | 12"        | 1    | T442 | 12" Side Support Bracket | 1        |
| 10"<br><b>P/N: T5530</b> | 2    | A301 | Fixing Knob              | 3        | P/N: T4420 | 2    | A301 | Fixing Knob              | 3        |
| 1711.15550               | 3    | A321 | Bolt                     | 3        | F/N. 14420 | 3    | A321 | Bolt                     | 3        |