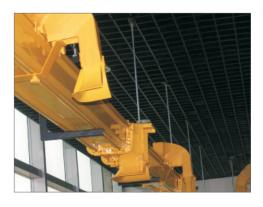

## OPTICAL CABLE DUCT INSTALLATION/SUPPORTING SYSTEMS

#### Installation / Supporting Systems

- Anchor Support
- Trapeze Support
- Top of Rack/Cabinet Support
- Auxiliary Framing Support
- Side Bracing Support

| Item         P/N           ①         T217           ②         PS10*           ③         TJ021           ④         A222 | Part<br>4" C-Bracket<br>Threaded Rod<br>Ejector Sleeve<br>Supporting Bracket<br>M10 Screw Nut Kits | Quantity           1           1           1           1           1           1           1           1 |
|------------------------------------------------------------------------------------------------------------------------|----------------------------------------------------------------------------------------------------|----------------------------------------------------------------------------------------------------------|
| ② PS10*<br>③ TJ021                                                                                                     | Threaded Rod<br>Ejector Sleeve<br>Supporting Bracket<br>M10 Screw Nut Kits                         | 1 1                                                                                                      |
| ③ TJ021                                                                                                                | Ejector Sleeve<br>Supporting Bracket<br>M10 Screw Nut Kits                                         | 1                                                                                                        |
|                                                                                                                        | Supporting Bracket<br>M10 Screw Nut Kits                                                           |                                                                                                          |
| ④ A222                                                                                                                 | M10 Screw Nut Kits                                                                                 | 1                                                                                                        |
|                                                                                                                        |                                                                                                    | 1 '                                                                                                      |
| 4" (5) GB/T6170-2000                                                                                                   |                                                                                                    | 4                                                                                                        |
| 6 GB923-88                                                                                                             | M10 Cap Nut                                                                                        | 1                                                                                                        |
| ⑦ A301                                                                                                                 | Fixing Knob                                                                                        | 2                                                                                                        |
| ⑧ A321                                                                                                                 | Bolt                                                                                               | 2                                                                                                        |
| 9                                                                                                                      | M8 Expansion Screw                                                                                 | 2                                                                                                        |
| ① T330                                                                                                                 | 6″C-Bracket                                                                                        | 1                                                                                                        |
| ② PS10*                                                                                                                | Threaded Rod                                                                                       | 1                                                                                                        |
| ③ TJ021                                                                                                                | Ejector Sleeve                                                                                     | 1                                                                                                        |
| 6" (4) A222                                                                                                            | Supporting Bracket                                                                                 | 1                                                                                                        |
| © (S) GB/T6170-2000                                                                                                    | M10 Screw Nut Kits                                                                                 | 4                                                                                                        |
| 6 GB923-88                                                                                                             | M10 Cap Nut                                                                                        | 1                                                                                                        |
| ⑦ A301                                                                                                                 | Fixing Knob                                                                                        | 2                                                                                                        |
| ⑧ A321                                                                                                                 | Bolt                                                                                               | 2                                                                                                        |
| 9                                                                                                                      | M8 Expansion Screw                                                                                 | 2                                                                                                        |
| ① T554                                                                                                                 | 10″C-Bracket                                                                                       | 1                                                                                                        |
| ② PS10*                                                                                                                | Threaded Rod                                                                                       | 1                                                                                                        |
| ③ TJ021                                                                                                                | Ejector Sleeve                                                                                     | 1                                                                                                        |
| 10"                                                                                                                    | Supporting Bracket                                                                                 | 1                                                                                                        |
| S GB/T6170-2000                                                                                                        | M10 Screw Nut Kits                                                                                 | 4                                                                                                        |
| (T540 in previous version) 6 GB923-88                                                                                  | M10 Cap Nut                                                                                        | 1                                                                                                        |
| ⑦ A301                                                                                                                 | Fixing Knob                                                                                        | 3                                                                                                        |
| ⑧ A321                                                                                                                 | Bolt                                                                                               | 3                                                                                                        |
| 9                                                                                                                      | M8 Expansion Screw                                                                                 | 3                                                                                                        |
| ① T435                                                                                                                 | 12″C-Bracket                                                                                       | 1                                                                                                        |
| ② PS10*                                                                                                                | Threaded Rod                                                                                       | 1                                                                                                        |
| ③ TJ021                                                                                                                | Ejector Sleeve                                                                                     | 1                                                                                                        |
| 12" ④ A222                                                                                                             | Supporting Bracket                                                                                 | 1                                                                                                        |
| P/N: T4350 (5) GB/T6170-2000                                                                                           | M10 Screw Nut Kits                                                                                 | 4                                                                                                        |
| 6 GB923-88                                                                                                             | M10 Cap Nut                                                                                        | 1                                                                                                        |
| ⑦ A301                                                                                                                 | Fixing Knob                                                                                        | 3                                                                                                        |
| ⑧ A321                                                                                                                 | Bolt                                                                                               | 3                                                                                                        |
| 9                                                                                                                      | M8 Expansion Screw                                                                                 | 3                                                                                                        |