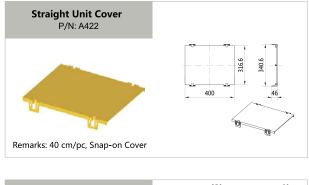

## OPTICAL CABLE DUCT

| Part Number | Description                  | Page Number | Part Number   | Description                   | Page Number |
|-------------|------------------------------|-------------|---------------|-------------------------------|-------------|
|             | 2"× 2" parts                 |             |               | 4"× 10" parts                 |             |
| A101        | 2" Straight Unit             | 6           | A501          | 10" Straight Unit             | 14          |
| A102        | 2" Straight Unit Cover       | 6           | A503          | 10" Horizontal Cross          | 15          |
| A104        | 2" 90°Horizontal Curve       | 6           | A504          | 10" Horizontal T              | 14          |
| A105        | 2" 90°Horizontal Curve Cover | 6           | A506          | 10" Horizontal Cross Cover    | 15          |
| A106        | 2" Horizontal T              | 6           | A507          | 10" Horizontal T Cover        | 14          |
| A107        | 2" Horizontal T Cover        | 6           | A510          | 10" Straight Unit Cover       | 14          |
| A108        | 2" Coupler                   | 6           | A512          | 10" 90°Horizontal Curve Cover | 14          |
| A114        | 2" End Cap                   | 6           | A513          | 10" 90°Horizontal Curve       | 14          |
| A115        | 2" 90° Up Curve              |             | A522          | 10" End Cap                   | 15          |
| A116        | 2" 90° Up Curve Cover        |             | A529          | 10" Special Part End Cap      | 15          |
| A117        | 2" 90° Down Curve            |             | T5021         | 10" Coupler Kit A             | 14          |
| A118        | 2" 90° Down Curve Cover      |             | T5022         | 10" Coupler Kit B             | 14          |
|             |                              |             | T5022S        | 10" Coupler Kit S             | 14          |
|             | 4"× 4" parts                 |             |               |                               |             |
| A203        | 4" Straight Unit             | 8           |               | 4"× 12" parts                 |             |
| A205        | 4" Horizontal T              |             | A403          | 12" Straight Unit             | 16          |
| A206        | 4" Horizontal T Cover        |             | A404          | 12" 90° Down Curve            |             |
| A207        | 4" 45° Up Curve              |             | A405          | 12" 45° Down Curve            |             |
| A208        | 4" 45° Down Curve            |             | A406          | 12" 45° Up Curve              | 17          |
| A209        | 4" 90° Down Curve            |             | A407          | 12" Horizontal Cross          | 17          |
| A211        | 4" 90°Horizontal Curve       |             | A417          | 12" Horizontal T              | 17          |
| A212        | 4" 90°Horizontal Curve Cover |             | A418          | 12" Horizontal T Cover        |             |
| A212        | 4" End Cap                   |             | A420          | 12" Horizontal Cross Cover    | 17          |
| A216        | 4" Special Part End Cap      |             | A422          | 12" Straight Unit Cover       | 16          |
| A210        | 4" Storage Duct Cover        |             | A425          | 12" 90°Horizontal Curve Cover | 16          |
| A235        | 4" Horizontal Cross          |             | A426          | 12" 45°Horizontal Curve Cover | 17          |
| A236        | 4" Horizontal Cross Cover    |             | A427          | 12" 45°Horizontal Curve       | 17          |
| T202        | 4" Straight Unit Cover Kit   |             | A429          | 12" 90°Horizontal Curve       | 16          |
| T202        | 4" Coupler Kit A             |             | A431          | 12" End Cap                   | 16          |
| T2041       | 4" Coupler Kit B             |             | A434          | 12" Special Part End Cap      | 16          |
| T2042       | 4" Coupler Kit S             |             | T4281         | 12" Coupler Kit A A           |             |
| T20423      | 4" Coupler Spill Over Kit    |             | T4282         | 12" Coupler Kit B             |             |
| T2043       | 4" Vertical Cover Kit        |             | T4282S        | 12" Coupler Kit S             | 16          |
| T203        | 4" 45° Up Curve Cover Kit    |             | T437          | 12" 45° Up Curve Cover Kit    |             |
| T219        | 4" 45° Down Curve Cover Kit  |             | T438          | 12" 45° Down Curve Cover Kit  |             |
| T220        | 4" 90° Down Curve Cover Kit  |             | T439          | 12" 90° Down Curve Cover Kit  |             |
| T231        | 4" Storage Duct              |             | AD-OLPAN 12x4 | Fitting for Transitions Kit   | 18          |
| A241        | Vertical T                   |             | AD-OLADC 12x4 | Fitting for Transitions Kit   |             |
| A241        | Vertical T Cover             |             |               |                               |             |