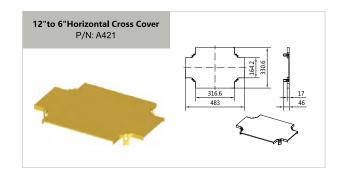

## OPTICAL CABLE DUCT

| art Number     | Description                                      | Page Number   | Part Number    | Description                                                                               | Page Num             |
|----------------|--------------------------------------------------|---------------|----------------|-------------------------------------------------------------------------------------------|----------------------|
|                | Hybrid                                           |               |                | Exit                                                                                      |                      |
| A313           | 6" to 4" Horizontal T Cover                      | 22            | T2341          | 2" Quick Exit Kit with Flex Tube Drop 2 for 4'                                            | Tray 2               |
| A320           | 6" to 4" Horizontal T                            |               | T2342          | 2" Quick Exit Kit with Flex Tube Drop 2 for 6'                                            |                      |
| A326           | 6" to 4" Horizontal Cross                        |               | T2343          | 2" Quick Exit Kit with Trumpet Flare Drop 2 f                                             |                      |
| A329           | 6" to 4" Horizontal Cross Cover                  |               | T2344          | 2" Quick Exit Kit with Trumpet Flare Drop 2 f                                             |                      |
| A350           | 6" to 4" Adapter                                 |               | T41341         | 4" Quick Exit Kit with Flex Tube Drop 1 for 4"                                            |                      |
| A351           | 6" to 4" Adapter Cover                           |               | T41342         | 4" Quick Exit Kit with Flex Tube Drop 1 for 4"                                            |                      |
| A408           | 12" to 6" Horizontal T                           |               | T41343         | 4" Quick Exit Kit with Flex Tube Drop 1 for 4"                                            | -                    |
| A409           | 12" to 6" Adapter                                |               | T41344         | 4" Quick Exit Kit with Trumpet Flare Drop 1 fe                                            | -                    |
| A410           | 12" to 6" Horizontal Cross                       |               | T41344         | 4" Quick Exit Kit with Flex Tube Drop 1 for 6"                                            | •                    |
| A411           | 12" to Dual 6" Adapter                           |               | T41312         | 4" Quick Exit Kit with Flex Tube Drop 1 for 6"                                            |                      |
| A419           | 12" to 6" Horizontal T Cover                     |               | T41312         | 4" Quick Exit Kit with Flex Tube Drop 1 for 6"                                            | ,                    |
| A413<br>A421   | 12" to 6" Horizontal Cross Cover                 |               | T41313         | 4" Quick Exit Kit with Trumpet Flare Drop 1 fe                                            | •                    |
| A421<br>A423   |                                                  |               | T41314         |                                                                                           | -                    |
| A423<br>A424   |                                                  |               |                | 4" Quick Exit Kit with Flex Tube Drop 1 for 10                                            | -                    |
|                | 12" to 6" Adapter Cover                          |               | T41322         | 4" Quick Exit Kit with Flex Tube Drop 1 for 10                                            | -                    |
| A505<br>A509   | 10" to 6" Adapter                                |               | T41323         | 4" Quick Exit Kit with Flex Tube Drop 1 for 10                                            |                      |
|                | 10" to 6" Adapter Cover                          |               | T41324         | 4" Quick Exit Kit with Trumpet Flare Drop 1 fe                                            |                      |
| T445           | 12" to 10" Connector Kit                         | 23            | T41331         | 4" Quick Exit Kit with Flex Tube Drop 1 for 12                                            | -                    |
|                | Flex Tube                                        |               | T41332         | 4" Quick Exit Kit with Flex Tube Drop 1 for 12                                            | ,                    |
| 005            |                                                  | 24            | T41333         | 4" Quick Exit Kit with Flex Tube Drop 1 for 12                                            | •                    |
| C35            | Flex Tube (diameter: 35mm)                       |               | T41334         | 4" Quick Exit Kit with Trumpet Flare Drop 1 f                                             |                      |
| C80            |                                                  | 24            | T1111          | 2" Fixed Exit Kit with Flex Tube Drop 2 for 4"                                            | -                    |
| A35            | Flex tube retention clip (For C35)               | 24            | T1112          | 2" Fixed Exit Kit with Flex Tube Drop 2 for 6"                                            |                      |
|                | Installation                                     |               | T1113          | 2" Fixed Exit Kit with Trumpet Flare Drop 2 for                                           |                      |
| T202           |                                                  | 20            | T1114          | 2" Fixed Exit Kit with Trumpet Flare Drop 2 for                                           | or 6" Tray           |
|                | 4" Straight Unit Cover Kit                       |               | T35241         | 4" Quick Exit Kit with Flex Tube Drop 2 for 4"                                            | Tray with 2 holes    |
| T302           | 6" Straight Unit Cover Kit                       |               | T35242         | 4" Quick Exit Kit with Flex Tube Drop 2 for 4"                                            | Tray with 3 holes    |
| T2041          | 4" Coupler Kit A For Straight Section            |               | T35243         | 4" Quick Exit Kit with Flex Tube Drop 2 for 4"                                            | •                    |
| T3161          | 6" Coupler Kit A For Straight Section            |               | T35244         | 4" Quick Exit Kit with Trumpet Flare Drop 2 for                                           | or 4" Tray           |
| T5021          | 10" Coupler Kit A For Straight Section           |               | T35211         | 4" Quick Exit Kit with Flex Tube Drop 2 for 6'                                            | Tray with 2 holes    |
| T4281          | 12" Coupler Kit A For Straight Section           |               | T35212         | 4" Quick Exit Kit with Flex Tube Drop 2 for 6'                                            | Tray with 3 holes    |
| T2042          | 4" Coupler Kit B For Straight Section            |               | T35213         | 4" Quick Exit Kit with Flex Tube Drop 2 for 6'                                            | Tray with 1 hole     |
| T3162          | 6" Coupler Kit B For Straight Section            |               | T35214         | 4" Quick Exit Kit with Trumpet Flare Drop 2 f                                             | or 6" Tray           |
| T5022          | 10" Coupler Kit B For Straight Section           |               | T35221         | 4" Quick Exit Kit with Flex Tube Drop 2 for 10                                            | " Tray with 2 holes  |
| T4282          | 12" Coupler Kit B For Straight Section           |               | T35222         | 4" Quick Exit Kit with Flex Tube Drop 2 for 10                                            | )" Tray with 3 holes |
| T100           | Tubolar fixing kit                               |               | T35223         | 4" Quick Exit Kit with Flex Tube Drop 2 for 10                                            | )" Tray with 1 hole  |
| T2170          | 4" Anchor Support Kit                            |               | T35224         | 4" Quick Exit Kit with Trumpet Flare Drop 2 for                                           | or 10" Tray          |
| T3300          | 6" Anchor Support Kit                            |               | T35231         | 4" Quick Exit Kit with Flex Tube Drop 2 for 12                                            | 2" Tray with 2 holes |
| T540           | 10" Anchor Support Kit                           |               | T35232         | 4" Quick Exit Kit with Flex Tube Drop 2 for 12                                            | 2" Tray with 3 holes |
| T4350          | 12" Anchor Support Kit                           |               | T35233         | 4" Quick Exit Kit with Flex Tube Drop 2 for 12                                            | 2" Tray with 1 hole  |
| T225           | 4" Trapeze Support Kit                           |               | T35234         | 4" Quick Exit Kit with Trumpet Flare Drop 2 f                                             | or 12" Tray          |
| T338           | 6" Trapeze Support Kit                           |               | T22811         | 4" Fixed Exit Kit with Flex Tube Drop for 6" T                                            | ray with 2 holes     |
| T551           | 10" Trapeze Support Kit                          | 35            | T22812         | 4" Fixed Exit Kit with Flex Tube Drop for 6" T                                            | ray with 3 holes     |
| T440           | 12" Trapeze Support Kit                          | 35            | T22813         | 4" Fixed Exit Kit with Flex Tube Drop for 6" T                                            |                      |
| T226           | 4" Top of Rack/Cabinet Support Kit               |               | T22814         | 4" Fixed Exit Kit with Trumpet Flare Drop for                                             |                      |
| T339           | 6" Top of Rack/Cabinet Support Kit               |               | T22821         | 4" Fixed Exit Kit with Flex Tube Drop for 10"                                             | -                    |
| T552           | 10" Top of Rack/Cabinet Support Kit              |               | T22822         | 4" Fixed Exit Kit with Flex Tube Drop for 10"                                             | -                    |
| T441           | 12" Top of Rack/Cabinet Support Kit              | 35            | T22823         | 4" Fixed Exit Kit with Flex Tube Drop for 10"                                             |                      |
| T227           | 4" Auxiliary Framing Support Kit                 | 36            | T22824         | 4" Fixed Exit Kit with Trumpet Flare Drop for                                             |                      |
| T345           | 6" Auxiliary Framing Support Kit                 |               | T22831         | 4" Fixed Exit Kit with Flex Tube Drop for 12"                                             | -                    |
| T550           | 10" Auxiliary Framing Support Kit                |               | T22831         | 4" Fixed Exit Kit with Flex Tube Drop for 12"                                             | -                    |
| T446           | 12" Auxiliary Framing Support Kit                |               | T22832         | 4" Fixed Exit Kit with Flex Tube Drop for 12"                                             | ,                    |
| T2240          | 4" Wall Support Kit                              |               | T22833         | 4" Fixed Exit Kit with Trumpet Flare Drop for                                             |                      |
| T3370          | 6" Wall Support Kit                              |               | T3081          | Downspout with Flex Tube Drop with 2 holes                                                | -                    |
| T5530          | 10" Wall Support Kit                             |               | T3081          | Downspout with Flex Tube Drop with 2 holes<br>Downspout with Flex Tube Drop with 3 holes  |                      |
| T4420          | 12" Wall Support Kit                             | 36            | T3082          | Downspout with Flex Tube Drop with 3 holes                                                |                      |
|                |                                                  |               |                |                                                                                           |                      |
|                | Example                                          |               | T3084          | Downspout withTrumpet Flare Drop for 6" Tra                                               | -                    |
|                | 45° Climbing Installation (4")                   | 21            | T5081          | Downspout with Flex Tube Drop with 2 holes                                                | -                    |
|                | 90° Climbing Installation (4")                   |               | T5082          | Downspout with Flex Tube Drop with 3 holes                                                |                      |
|                |                                                  |               | T5083          | Downspout with Flex Tube Drop with 1 hole 1                                               |                      |
|                | Exit                                             |               | T5084          | Downspout withTrumpet Flare Drop for 10" T                                                | -                    |
| T2001          | 2" Quick Exit Kit with Flex Tube Drop for 4" Tra | y 1 24        | T4121          | Downspout with Flex Tube Drop with 2 holes                                                |                      |
| T3091          |                                                  |               |                |                                                                                           |                      |
| T3091<br>T3092 | 2" Quick Exit Kit with Flex Tube Drop for 6" Tra | ıy 1 <u> </u> | T4122<br>T4123 | Downspout with Flex Tube Drop with 3 holes<br>Downspout with Flex Tube Drop with 1 hole 1 | -                    |