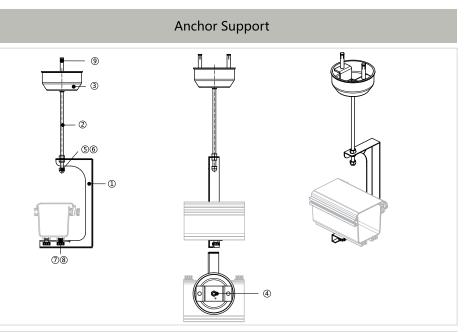

#### Installation / Supporting Systems

- Anchor Support
- Trapeze Support
- Top of Rack/Cabinet Support
- Auxiliary Framing Support
- Side Bracing Support

| Item         P/N           ①         T217           ②         PS10*           ③         TJ021           ④         A222 | Part<br>4" C-Bracket<br>Threaded Rod<br>Ejector Sleeve<br>Supporting Bracket<br>M10 Screw Nut Kits | Quantity           1           1           1           1           1           1           1           1 |
|------------------------------------------------------------------------------------------------------------------------|----------------------------------------------------------------------------------------------------|----------------------------------------------------------------------------------------------------------|
| ② PS10*<br>③ TJ021                                                                                                     | Threaded Rod<br>Ejector Sleeve<br>Supporting Bracket<br>M10 Screw Nut Kits                         | 1 1                                                                                                      |
| ③ TJ021                                                                                                                | Ejector Sleeve<br>Supporting Bracket<br>M10 Screw Nut Kits                                         | 1                                                                                                        |
|                                                                                                                        | Supporting Bracket<br>M10 Screw Nut Kits                                                           |                                                                                                          |
| ④ A222                                                                                                                 | M10 Screw Nut Kits                                                                                 | 1                                                                                                        |
|                                                                                                                        |                                                                                                    | 1 '                                                                                                      |
| 4" (5) GB/T6170-2000                                                                                                   |                                                                                                    | 4                                                                                                        |
| 6 GB923-88                                                                                                             | M10 Cap Nut                                                                                        | 1                                                                                                        |
| ⑦ A301                                                                                                                 | Fixing Knob                                                                                        | 2                                                                                                        |
| ⑧ A321                                                                                                                 | Bolt                                                                                               | 2                                                                                                        |
| 9                                                                                                                      | M8 Expansion Screw                                                                                 | 2                                                                                                        |
| ① T330                                                                                                                 | 6″C-Bracket                                                                                        | 1                                                                                                        |
| ② PS10*                                                                                                                | Threaded Rod                                                                                       | 1                                                                                                        |
| ③ TJ021                                                                                                                | Ejector Sleeve                                                                                     | 1                                                                                                        |
| 6" (4) A222                                                                                                            | Supporting Bracket                                                                                 | 1                                                                                                        |
| © (S) GB/T6170-2000                                                                                                    | M10 Screw Nut Kits                                                                                 | 4                                                                                                        |
| 6 GB923-88                                                                                                             | M10 Cap Nut                                                                                        | 1                                                                                                        |
| ⑦ A301                                                                                                                 | Fixing Knob                                                                                        | 2                                                                                                        |
| ⑧ A321                                                                                                                 | Bolt                                                                                               | 2                                                                                                        |
| 9                                                                                                                      | M8 Expansion Screw                                                                                 | 2                                                                                                        |
| ① T554                                                                                                                 | 10″C-Bracket                                                                                       | 1                                                                                                        |
| ② PS10*                                                                                                                | Threaded Rod                                                                                       | 1                                                                                                        |
| ③ TJ021                                                                                                                | Ejector Sleeve                                                                                     | 1                                                                                                        |
| 10"                                                                                                                    | Supporting Bracket                                                                                 | 1                                                                                                        |
| S GB/T6170-2000                                                                                                        | M10 Screw Nut Kits                                                                                 | 4                                                                                                        |
| (T540 in previous version) 6 GB923-88                                                                                  | M10 Cap Nut                                                                                        | 1                                                                                                        |
| ⑦ A301                                                                                                                 | Fixing Knob                                                                                        | 3                                                                                                        |
| ⑧ A321                                                                                                                 | Bolt                                                                                               | 3                                                                                                        |
| 9                                                                                                                      | M8 Expansion Screw                                                                                 | 3                                                                                                        |
| ① T435                                                                                                                 | 12″C-Bracket                                                                                       | 1                                                                                                        |
| ② PS10*                                                                                                                | Threaded Rod                                                                                       | 1                                                                                                        |
| ③ TJ021                                                                                                                | Ejector Sleeve                                                                                     | 1                                                                                                        |
| 12" ④ A222                                                                                                             | Supporting Bracket                                                                                 | 1                                                                                                        |
| P/N: T4350 (5) GB/T6170-2000                                                                                           | M10 Screw Nut Kits                                                                                 | 4                                                                                                        |
| 6 GB923-88                                                                                                             | M10 Cap Nut                                                                                        | 1                                                                                                        |
| ⑦ A301                                                                                                                 | Fixing Knob                                                                                        | 3                                                                                                        |
| ⑧ A321                                                                                                                 | Bolt                                                                                               | 3                                                                                                        |
| 9                                                                                                                      | M8 Expansion Screw                                                                                 | 3                                                                                                        |

\* Recommended Threaded Rod Diameter is 10mm and length is upon request. Please state the required length on the PO.