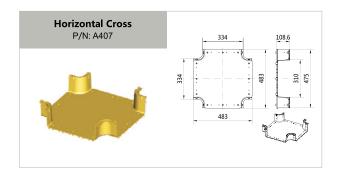

## OPTICAL CABLE DUCT

| Part Number | Description                  | Page Number | Part Number   | Description                   | Page Number |
|-------------|------------------------------|-------------|---------------|-------------------------------|-------------|
|             | 2"× 2" parts                 |             |               | 4"× 10" parts                 |             |
| A101        | 2" Straight Unit             | 6           | A501          | 10" Straight Unit             | 14          |
| A102        | 2" Straight Unit Cover       | 6           | A503          | 10" Horizontal Cross          | 15          |
| A104        | 2" 90°Horizontal Curve       | 6           | A504          | 10" Horizontal T              | 14          |
| A105        | 2" 90°Horizontal Curve Cover | 6           | A506          | 10" Horizontal Cross Cover    | 15          |
| A106        | 2" Horizontal T              | 6           | A507          | 10" Horizontal T Cover        | 14          |
| A107        | 2" Horizontal T Cover        | 6           | A510          | 10" Straight Unit Cover       | 14          |
| A108        | 2" Coupler                   | 6           | A512          | 10" 90°Horizontal Curve Cover | 14          |
| A114        | 2" End Cap                   | 6           | A513          | 10" 90°Horizontal Curve       | 14          |
| A115        | 2" 90° Up Curve              |             | A522          | 10" End Cap                   | 15          |
| A116        | 2" 90° Up Curve Cover        |             | A529          | 10" Special Part End Cap      | 15          |
| A117        | 2" 90° Down Curve            |             | T5021         | 10" Coupler Kit A             | 14          |
| A118        | 2" 90° Down Curve Cover      |             | T5022         | 10" Coupler Kit B             | 14          |
|             |                              |             | T5022S        | 10" Coupler Kit S             | 14          |
|             | 4"× 4" parts                 |             |               |                               |             |
| A203        | 4" Straight Unit             | 8           |               | 4"× 12" parts                 |             |
| A205        | 4" Horizontal T              |             | A403          | 12" Straight Unit             | 16          |
| A206        | 4" Horizontal T Cover        |             | A404          | 12" 90° Down Curve            |             |
| A207        | 4" 45° Up Curve              |             | A405          | 12" 45° Down Curve            |             |
| A208        | 4" 45° Down Curve            |             | A406          | 12" 45° Up Curve              | 17          |
| A209        | 4" 90° Down Curve            |             | A407          | 12" Horizontal Cross          | 17          |
| A211        | 4" 90°Horizontal Curve       |             | A417          | 12" Horizontal T              | 17          |
| A212        | 4" 90°Horizontal Curve Cover |             | A418          | 12" Horizontal T Cover        |             |
| A212        | 4" End Cap                   |             | A420          | 12" Horizontal Cross Cover    | 17          |
| A216        | 4" Special Part End Cap      |             | A422          | 12" Straight Unit Cover       | 16          |
| A210        | 4" Storage Duct Cover        |             | A425          | 12" 90°Horizontal Curve Cover | 16          |
| A235        | 4" Horizontal Cross          |             | A426          | 12" 45°Horizontal Curve Cover | 17          |
| A236        | 4" Horizontal Cross Cover    |             | A427          | 12" 45°Horizontal Curve       | 17          |
| T202        | 4" Straight Unit Cover Kit   |             | A429          | 12" 90°Horizontal Curve       | 16          |
| T202        | 4" Coupler Kit A             |             | A431          | 12" End Cap                   | 16          |
| T2041       | 4" Coupler Kit B             |             | A434          | 12" Special Part End Cap      | 16          |
| T2042       | 4" Coupler Kit S             |             | T4281         | 12" Coupler Kit A A           |             |
| T20423      | 4" Coupler Spill Over Kit    |             | T4282         | 12" Coupler Kit B             |             |
| T2043       | 4" Vertical Cover Kit        |             | T4282S        | 12" Coupler Kit S             | 16          |
| T203        | 4" 45° Up Curve Cover Kit    |             | T437          | 12" 45° Up Curve Cover Kit    |             |
| T219        | 4" 45° Down Curve Cover Kit  |             | T438          | 12" 45° Down Curve Cover Kit  |             |
| T220        | 4" 90° Down Curve Cover Kit  |             | T439          | 12" 90° Down Curve Cover Kit  |             |
| T231        | 4" Storage Duct              |             | AD-OLPAN 12x4 | Fitting for Transitions Kit   | 18          |
| A241        | Vertical T                   |             | AD-OLADC 12x4 | Fitting for Transitions Kit   |             |
| A241        | Vertical T Cover             |             |               |                               |             |