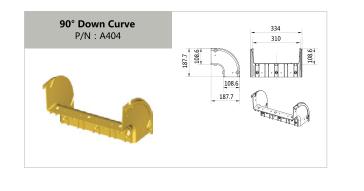

## OPTICAL CABLE DUCT

| Part Number | Description                  | Page Number | Part Number   | Description                   | Page Number |
|-------------|------------------------------|-------------|---------------|-------------------------------|-------------|
|             | 2"× 2" parts                 |             |               | 4"× 10" parts                 |             |
| A101        | 2" Straight Unit             | 6           | A501          | 10" Straight Unit             | 14          |
| A102        | 2" Straight Unit Cover       | 6           | A503          | 10" Horizontal Cross          | 15          |
| A104        | 2" 90°Horizontal Curve       | 6           | A504          | 10" Horizontal T              | 14          |
| A105        | 2" 90°Horizontal Curve Cover | 6           | A506          | 10" Horizontal Cross Cover    | 15          |
| A106        | 2" Horizontal T              | 6           | A507          | 10" Horizontal T Cover        | 14          |
| A107        | 2" Horizontal T Cover        | 6           | A510          | 10" Straight Unit Cover       | 14          |
| A108        | 2" Coupler                   | 6           | A512          | 10" 90°Horizontal Curve Cover | 14          |
| A114        | 2" End Cap                   | 6           | A513          | 10" 90°Horizontal Curve       | 14          |
| A115        | 2" 90° Up Curve              |             | A522          | 10" End Cap                   | 15          |
| A116        | 2" 90° Up Curve Cover        |             | A529          | 10" Special Part End Cap      | 15          |
| A117        | 2" 90° Down Curve            |             | T5021         | 10" Coupler Kit A             | 14          |
| A118        | 2" 90° Down Curve Cover      |             | T5022         | 10" Coupler Kit B             | 14          |
|             |                              |             | T5022S        | 10" Coupler Kit S             | 14          |
|             | 4"× 4" parts                 |             |               |                               |             |
| A203        | 4" Straight Unit             | 8           |               | 4"× 12" parts                 |             |
| A205        | 4" Horizontal T              |             | A403          | 12" Straight Unit             | 16          |
| A206        | 4" Horizontal T Cover        |             | A404          | 12" 90° Down Curve            |             |
| A207        | 4" 45° Up Curve              |             | A405          | 12" 45° Down Curve            |             |
| A208        | 4" 45° Down Curve            |             | A406          | 12" 45° Up Curve              | 17          |
| A209        | 4" 90° Down Curve            |             | A407          | 12" Horizontal Cross          | 17          |
| A211        | 4" 90°Horizontal Curve       |             | A417          | 12" Horizontal T              | 17          |
| A212        | 4" 90°Horizontal Curve Cover |             | A418          | 12" Horizontal T Cover        |             |
| A212        | 4" End Cap                   |             | A420          | 12" Horizontal Cross Cover    | 17          |
| A216        | 4" Special Part End Cap      |             | A422          | 12" Straight Unit Cover       | 16          |
| A210        | 4" Storage Duct Cover        |             | A425          | 12" 90°Horizontal Curve Cover | 16          |
| A235        | 4" Horizontal Cross          |             | A426          | 12" 45°Horizontal Curve Cover | 17          |
| A236        | 4" Horizontal Cross Cover    |             | A427          | 12" 45°Horizontal Curve       | 17          |
| T202        | 4" Straight Unit Cover Kit   |             | A429          | 12" 90°Horizontal Curve       | 16          |
| T202        | 4" Coupler Kit A             |             | A431          | 12" End Cap                   | 16          |
| T2041       | 4" Coupler Kit B             |             | A434          | 12" Special Part End Cap      | 16          |
| T2042       | 4" Coupler Kit S             |             | T4281         | 12" Coupler Kit A A           |             |
| T20423      | 4" Coupler Spill Over Kit    |             | T4282         | 12" Coupler Kit B             |             |
| T2043       | 4" Vertical Cover Kit        |             | T4282S        | 12" Coupler Kit S             | 16          |
| T203        | 4" 45° Up Curve Cover Kit    |             | T437          | 12" 45° Up Curve Cover Kit    |             |
| T219        | 4" 45° Down Curve Cover Kit  |             | T438          | 12" 45° Down Curve Cover Kit  |             |
| T220        | 4" 90° Down Curve Cover Kit  |             | T439          | 12" 90° Down Curve Cover Kit  |             |
| T231        | 4" Storage Duct              |             | AD-OLPAN 12x4 | Fitting for Transitions Kit   | 18          |
| A241        | Vertical T                   |             | AD-OLADC 12x4 | Fitting for Transitions Kit   |             |
| A241        | Vertical T Cover             |             |               |                               |             |

#### 4"× 6" parts

| 4 x o parts  |                                |  |  |  |
|--------------|--------------------------------|--|--|--|
| A305         | 6" 90° Down Curve 12           |  |  |  |
| A306         | 6" 45° Down Curve              |  |  |  |
| A307         | 6" 45° Up Curve                |  |  |  |
| A314         | 6" Horizontal T Cover          |  |  |  |
| A315         | 6" 90°Horizontal Curve         |  |  |  |
| A317         | 6" Horizontal T                |  |  |  |
| A318         | 6" 90°Horizontal Curve Cover   |  |  |  |
| A319         | 6" Straight Unit 11            |  |  |  |
| A322         | 6" End Cap                     |  |  |  |
| A325         | 6" Special Part End Cap 11     |  |  |  |
| A327         | 6" Horizontal Cross            |  |  |  |
| A328         | 6" Horizontal Cross Cover      |  |  |  |
| A349         | 6" Storage Duct Cover          |  |  |  |
| T302         | 6" Straight Unit Cover Kit     |  |  |  |
| T303         | 6" Vertical Cover Kit          |  |  |  |
| T3161        | 6" Coupler Kit A 11            |  |  |  |
| T3162        | 6" Coupler Kit B 11            |  |  |  |
| T3162S       | 6" Coupler Kit S 11            |  |  |  |
| T334         | 6" 45° Up Curve Cover Kit 12   |  |  |  |
| T335         | 6" 45° Down Curve Cover Kit 12 |  |  |  |
| T336         | 6" 90° Down Curve Cover Kit    |  |  |  |
| T347         | 6" Storage Duct 13             |  |  |  |
| AD-OLPAN 6x4 | Fitting for Transitions Kit 12 |  |  |  |
| AD-OLADC 6x4 | Fitting for Transitions Kit 13 |  |  |  |