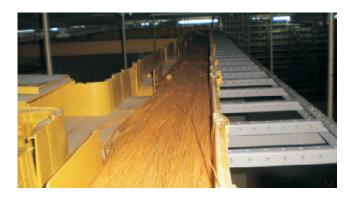

## **Brief Introduction:**

- Optical cable duct is a system designed to protect and route fiber optic patch cords, cable assemblies to and from guide closures, ODF and other terminal devices.
- Optical cable duct of fers ideal solutions for optical raceway requirements and application with pleasing appearance and easy maintenance.
- Flame-retardant materials with flame rate of VO.
- Tool-less products boast easy and quick installation including snap-on cover, hinged cover option as well as quick exits.
- Sizes from 2" x 2" to 4" x 12"
- Capacity