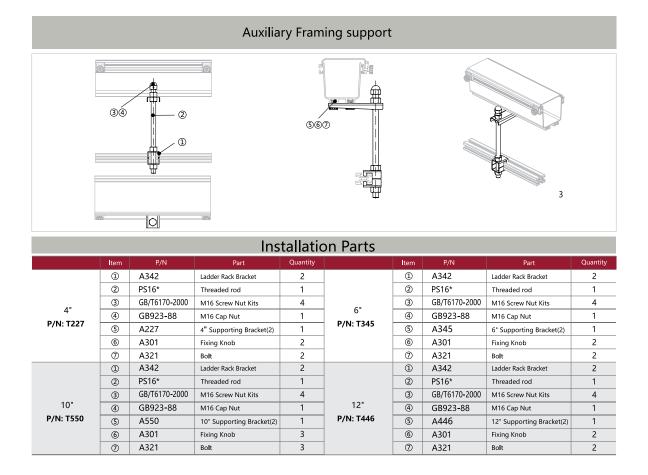

#### Installation / Supporting Systems

- Anchor Support
- Trapeze Support
- Top of Rack/Cabinet Support
- Auxiliary Framing Support
- Side Bracing Support

| Item         P/N           ①         T217           ②         PS10*           ③         TJ021           ④         A222 | Part<br>4" C-Bracket<br>Threaded Rod<br>Ejector Sleeve<br>Supporting Bracket<br>M10 Screw Nut Kits | Quantity           1           1           1           1           1           1           1           1 |
|------------------------------------------------------------------------------------------------------------------------|----------------------------------------------------------------------------------------------------|----------------------------------------------------------------------------------------------------------|
| ② PS10*<br>③ TJ021                                                                                                     | Threaded Rod<br>Ejector Sleeve<br>Supporting Bracket<br>M10 Screw Nut Kits                         | 1 1                                                                                                      |
| ③ TJ021                                                                                                                | Ejector Sleeve<br>Supporting Bracket<br>M10 Screw Nut Kits                                         | 1                                                                                                        |
|                                                                                                                        | Supporting Bracket<br>M10 Screw Nut Kits                                                           |                                                                                                          |
| ④ A222                                                                                                                 | M10 Screw Nut Kits                                                                                 | 1                                                                                                        |
|                                                                                                                        |                                                                                                    | 1 '                                                                                                      |
| 4" (5) GB/T6170-2000                                                                                                   |                                                                                                    | 4                                                                                                        |
| 6 GB923-88                                                                                                             | M10 Cap Nut                                                                                        | 1                                                                                                        |
| ⑦ A301                                                                                                                 | Fixing Knob                                                                                        | 2                                                                                                        |
| ⑧ A321                                                                                                                 | Bolt                                                                                               | 2                                                                                                        |
| 9                                                                                                                      | M8 Expansion Screw                                                                                 | 2                                                                                                        |
| ① T330                                                                                                                 | 6″C-Bracket                                                                                        | 1                                                                                                        |
| ② PS10*                                                                                                                | Threaded Rod                                                                                       | 1                                                                                                        |
| ③ TJ021                                                                                                                | Ejector Sleeve                                                                                     | 1                                                                                                        |
| 6" (4) A222                                                                                                            | Supporting Bracket                                                                                 | 1                                                                                                        |
| © (S) GB/T6170-2000                                                                                                    | M10 Screw Nut Kits                                                                                 | 4                                                                                                        |
| 6 GB923-88                                                                                                             | M10 Cap Nut                                                                                        | 1                                                                                                        |
| ⑦ A301                                                                                                                 | Fixing Knob                                                                                        | 2                                                                                                        |
| ⑧ A321                                                                                                                 | Bolt                                                                                               | 2                                                                                                        |
| 9                                                                                                                      | M8 Expansion Screw                                                                                 | 2                                                                                                        |
| ① T554                                                                                                                 | 10″C-Bracket                                                                                       | 1                                                                                                        |
| ② PS10*                                                                                                                | Threaded Rod                                                                                       | 1                                                                                                        |
| ③ TJ021                                                                                                                | Ejector Sleeve                                                                                     | 1                                                                                                        |
| 10"                                                                                                                    | Supporting Bracket                                                                                 | 1                                                                                                        |
| S GB/T6170-2000                                                                                                        | M10 Screw Nut Kits                                                                                 | 4                                                                                                        |
| (T540 in previous version) 6 GB923-88                                                                                  | M10 Cap Nut                                                                                        | 1                                                                                                        |
| ⑦ A301                                                                                                                 | Fixing Knob                                                                                        | 3                                                                                                        |
| ⑧ A321                                                                                                                 | Bolt                                                                                               | 3                                                                                                        |
| 9                                                                                                                      | M8 Expansion Screw                                                                                 | 3                                                                                                        |
| ① T435                                                                                                                 | 12″C-Bracket                                                                                       | 1                                                                                                        |
| ② PS10*                                                                                                                | Threaded Rod                                                                                       | 1                                                                                                        |
| ③ TJ021                                                                                                                | Ejector Sleeve                                                                                     | 1                                                                                                        |
| 12" ④ A222                                                                                                             | Supporting Bracket                                                                                 | 1                                                                                                        |
| P/N: T4350 (5) GB/T6170-2000                                                                                           | M10 Screw Nut Kits                                                                                 | 4                                                                                                        |
| 6 GB923-88                                                                                                             | M10 Cap Nut                                                                                        | 1                                                                                                        |
| ⑦ A301                                                                                                                 | Fixing Knob                                                                                        | 3                                                                                                        |
| ⑧ A321                                                                                                                 | Bolt                                                                                               | 3                                                                                                        |
| 9                                                                                                                      | M8 Expansion Screw                                                                                 | 3                                                                                                        |