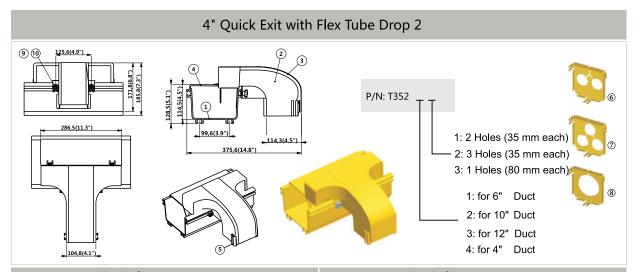

1

5

5

0

8

9

A201

A301

A321

4″ Pu**ll** Rod

Fixing Knob

Bolt

1

5

5

|        |      | Exit Ki | t for 4" Duct P/N: T352 |          | Exit Kit for 6" Duct P/N: T352 |      |      |                           |              |  |
|--------|------|---------|-------------------------|----------|--------------------------------|------|------|---------------------------|--------------|--|
|        | Item | P/N     | Part                    | Quantity |                                | ltem | P/N  | Part                      | Quantity     |  |
|        | 1    | A203    | 4″ Straight Unit        | N/A      |                                | 1    | A319 | 6″ Straight Unit          | N/A          |  |
|        | 2    | A352    | 4″ Quick Exit           | 1        |                                | 2    | A352 | 4 <sup>*</sup> Quick Exit | 1            |  |
|        | 3    | A353    | 4″ Quick Exit Cover     | 1        |                                | 3    | A353 | 4″ Quick Exit Cover       | 1            |  |
| P      | 4    | A237    | 4″ Quick Exit End Cover | 1        | P                              | 4    | A354 | 6" to 4" Exit End Cover   | 1            |  |
| P/N: T | 5    | A324    | Lock Washer             | 3        | P/N: T352                      | 5    | A324 | Lock Washer               | 3            |  |
| 352    | 6    | A432    | 4" Fiber Board (1)      | 1        | 52_                            | 6    | A432 | 4" Fiber Board (1)        |              |  |
|        | Ø    | A433    | 4" Fiber Board (2)      | 1        | 1                              | 0    | A433 | 4" Fiber Board (2)        | Chose<br>one |  |
|        | 8    | A443    | 4" Fiber Board (3)      | 1        |                                | 8    | A443 | 4" Fiber Board (3)        | one          |  |
|        | 9    | A301    | Fixing Knob             | 5        |                                | 9    | A301 | Fixing Knob               | 5            |  |
|        | 10   | A321    | Bolt                    | 5        |                                | 10   | A321 | Bolt                      | 5            |  |

|         |      | Exit Kit | for 10" Duct P/N: T352          |              | Exit Kit for 12" Duct P/N: T352 |      |      |                                 |              |  |
|---------|------|----------|---------------------------------|--------------|---------------------------------|------|------|---------------------------------|--------------|--|
|         | Item | P/N      | Part                            | Quantity     |                                 | ltem | P/N  | Part                            | Quantity     |  |
|         | 1    | A501     | 10″ Straight Unit               | N/A          |                                 | 1    | A403 | 12" Straight Unit               | N/A          |  |
|         | 2    | A352     | 4″ Quick Exit                   | 1            |                                 | 2    | A352 | 4* Quick Exit                   | 1            |  |
|         | 3    | A353     | 4 <sup>*</sup> Quick Exit Cover | 1            |                                 | 3    | A353 | 4 <sup>*</sup> Quick Exit Cover | 1            |  |
|         |      | A324     | Lock Washer                     | 3            |                                 | 5    | A324 | Lock Washer                     | 3            |  |
| P/N: Ta |      | A432     | 4" Fiber Board (1)              |              | P/N: T35                        | 6    | A432 | 4" Fiber Board (1)              |              |  |
| T352_   |      | A433     | 4" Fiber Board (2)              | Chose<br>one | 352                             | 1    | A433 | 4" Fiber Board (2)              | Chose<br>one |  |
|         |      | A443     | 4" Fiber Board (3)              | one          | l i                             | 8    | A443 | 4" Fiber Board (3)              | one          |  |
|         |      | A301     | Fixing Knob                     | 5            |                                 | 9    | A301 | Fixing Knob                     | 5            |  |
|         |      | A321     | Bolt                            | 5            |                                 | 10   | A321 | Bolt                            | 5            |  |