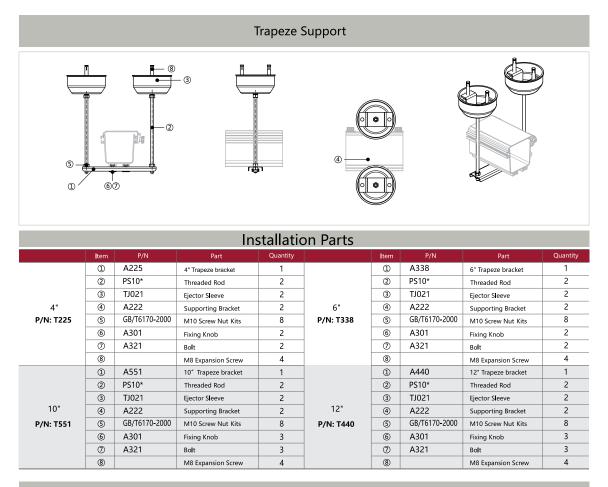

## P34~36 - Installation / Supporting Systems

| Anchor Support                | 34 |
|-------------------------------|----|
| Trapeze Support               | 35 |
| Top of Rack / Cabinet Support | 35 |
| Auxiliary Framing support     |    |
| Wall Support                  | 36 |

#### Installation / Supporting Systems

- Anchor Support
- Trapeze Support
- Top of Rack/Cabinet Support
- Auxiliary Framing Support
- Side Bracing Support

| Item         P/N           ①         T217           ②         PS10*           ③         TJ021           ④         A222 | Part<br>4" C-Bracket<br>Threaded Rod<br>Ejector Sleeve<br>Supporting Bracket<br>M10 Screw Nut Kits | Quantity           1           1           1           1           1           1           1           1 |
|------------------------------------------------------------------------------------------------------------------------|----------------------------------------------------------------------------------------------------|----------------------------------------------------------------------------------------------------------|
| ② PS10*<br>③ TJ021                                                                                                     | Threaded Rod<br>Ejector Sleeve<br>Supporting Bracket<br>M10 Screw Nut Kits                         | 1 1                                                                                                      |
| ③ TJ021                                                                                                                | Ejector Sleeve<br>Supporting Bracket<br>M10 Screw Nut Kits                                         | 1                                                                                                        |
|                                                                                                                        | Supporting Bracket<br>M10 Screw Nut Kits                                                           |                                                                                                          |
| ④ A222                                                                                                                 | M10 Screw Nut Kits                                                                                 | 1                                                                                                        |
|                                                                                                                        |                                                                                                    | 1 '                                                                                                      |
| 4" (5) GB/T6170-2000                                                                                                   |                                                                                                    | 4                                                                                                        |
| 6 GB923-88                                                                                                             | M10 Cap Nut                                                                                        | 1                                                                                                        |
| ⑦ A301                                                                                                                 | Fixing Knob                                                                                        | 2                                                                                                        |
| ⑧ A321                                                                                                                 | Bolt                                                                                               | 2                                                                                                        |
| 9                                                                                                                      | M8 Expansion Screw                                                                                 | 2                                                                                                        |
| ① T330                                                                                                                 | 6″C-Bracket                                                                                        | 1                                                                                                        |
| ② PS10*                                                                                                                | Threaded Rod                                                                                       | 1                                                                                                        |
| ③ TJ021                                                                                                                | Ejector Sleeve                                                                                     | 1                                                                                                        |
| 6" (4) A222                                                                                                            | Supporting Bracket                                                                                 | 1                                                                                                        |
| © (S) GB/T6170-2000                                                                                                    | M10 Screw Nut Kits                                                                                 | 4                                                                                                        |
| 6 GB923-88                                                                                                             | M10 Cap Nut                                                                                        | 1                                                                                                        |
| ⑦ A301                                                                                                                 | Fixing Knob                                                                                        | 2                                                                                                        |
| ⑧ A321                                                                                                                 | Bolt                                                                                               | 2                                                                                                        |
| 9                                                                                                                      | M8 Expansion Screw                                                                                 | 2                                                                                                        |
| ① T554                                                                                                                 | 10″C-Bracket                                                                                       | 1                                                                                                        |
| ② PS10*                                                                                                                | Threaded Rod                                                                                       | 1                                                                                                        |
| ③ TJ021                                                                                                                | Ejector Sleeve                                                                                     | 1                                                                                                        |
| 10"                                                                                                                    | Supporting Bracket                                                                                 | 1                                                                                                        |
| S GB/T6170-2000                                                                                                        | M10 Screw Nut Kits                                                                                 | 4                                                                                                        |
| (T540 in previous version) 6 GB923-88                                                                                  | M10 Cap Nut                                                                                        | 1                                                                                                        |
| ⑦ A301                                                                                                                 | Fixing Knob                                                                                        | 3                                                                                                        |
| ⑧ A321                                                                                                                 | Bolt                                                                                               | 3                                                                                                        |
| 9                                                                                                                      | M8 Expansion Screw                                                                                 | 3                                                                                                        |
| ① T435                                                                                                                 | 12″C-Bracket                                                                                       | 1                                                                                                        |
| ② PS10*                                                                                                                | Threaded Rod                                                                                       | 1                                                                                                        |
| ③ TJ021                                                                                                                | Ejector Sleeve                                                                                     | 1                                                                                                        |
| 12" ④ A222                                                                                                             | Supporting Bracket                                                                                 | 1                                                                                                        |
| P/N: T4350 (5) GB/T6170-2000                                                                                           | M10 Screw Nut Kits                                                                                 | 4                                                                                                        |
| 6 GB923-88                                                                                                             | M10 Cap Nut                                                                                        | 1                                                                                                        |
| ⑦ A301                                                                                                                 | Fixing Knob                                                                                        | 3                                                                                                        |
| ⑧ A321                                                                                                                 | Bolt                                                                                               | 3                                                                                                        |
| 9                                                                                                                      | M8 Expansion Screw                                                                                 | 3                                                                                                        |

\* Recommended Threaded Rod Diameter is 10mm and length is upon request. Please state the required length on the PO.