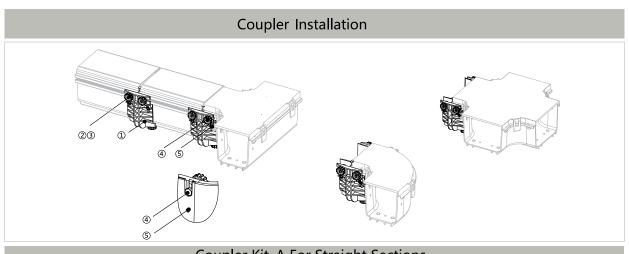

# OPTICAL CABLE DUCT

|            | Coupler Kit A For Straight Sections |      |                   |              |            |      |      |                                |          |  |  |  |
|------------|-------------------------------------|------|-------------------|--------------|------------|------|------|--------------------------------|----------|--|--|--|
|            | Item                                | P/N  | Part              | Quantity     |            | Item | P/N  | Part                           | Quantity |  |  |  |
| 4"         | 1                                   | A204 |                   | 1            | 6"         | 1    | A316 | 6" Coupler Kit A               | 1        |  |  |  |
|            | 2                                   | A301 | 4" Coupler Kit A  | 8            | -          | 2    | A301 |                                | 8        |  |  |  |
| P/N: T2041 | 3                                   | A321 |                   | 8 P/N: T3161 |            | 3    | A321 |                                | 8        |  |  |  |
| 10"        | 1                                   | A502 |                   | 1            | 12"        | 1    | A428 | <br>12" Coup <b>l</b> er Kit A | 1        |  |  |  |
| P/N: T5021 | 2                                   | A301 | 10" Coupler Kit A | 10           | P/N: T4281 | 2    | A301 |                                | 10       |  |  |  |
| 1710.15021 | 3                                   | A321 |                   |              |            | 3    | A321 |                                | 10       |  |  |  |

| Coupler Kit B For Other Parts |      |           |                            |          |            |      |           |                   |          |  |  |
|-------------------------------|------|-----------|----------------------------|----------|------------|------|-----------|-------------------|----------|--|--|
|                               | Item | P/N       | Part                       | Quantity |            | Item | P/N       | Part              | Quantity |  |  |
|                               | 1    | A204      |                            | 1        |            | 1    | A316      |                   | 1        |  |  |
|                               | 2    | A301      |                            | 8        |            | 2    | A301      | 6" Coupler Kit B  | 8        |  |  |
| 4"                            | 3    | A321      | 4" Coupler Kit B           | 4        | 6"         | 3    | A321      |                   | 4        |  |  |
| P/N: T2042                    | 4    | GB5780-86 |                            | 4        | P/N: T3162 |      | GB5780-86 |                   | 4        |  |  |
|                               | 5    | GB79-85   |                            | 3        |            | 5    | GB79-85   |                   | 4        |  |  |
|                               | 1    | A502      |                            | 1        |            | 1    | A428      | 12" Coupler Kit B | 1        |  |  |
| 10"                           | 2    | A301      |                            | 10       | 12"        | 2    | A301      |                   | 10       |  |  |
| P/N: T5022                    | 3    | A321      | 10" Coup <b>l</b> er Kit B | 5        | P/N: T4282 | 3    | A321      |                   | 5        |  |  |
| .,                            | 4    | GB5780-86 |                            | 5        | .,         | 4    | GB5780-86 |                   | 5        |  |  |
|                               | 5    | GB79-85   |                            | 6        |            | 5    | GB79-85   |                   | 6        |  |  |