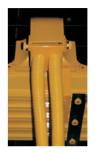

#### Installation / Supporting Systems

- Anchor Support
- Trapeze Support
- Top of Rack/Cabinet Support
- Auxiliary Framing Support
- Side Bracing Support

| Item         P/N           ①         T217           ②         PS10*           ③         TJ021           ④         A222 | Part<br>4" C-Bracket<br>Threaded Rod<br>Ejector Sleeve<br>Supporting Bracket<br>M10 Screw Nut Kits | Quantity           1           1           1           1           1           1           1           1 |
|------------------------------------------------------------------------------------------------------------------------|----------------------------------------------------------------------------------------------------|----------------------------------------------------------------------------------------------------------|
| ② PS10*<br>③ TJ021                                                                                                     | Threaded Rod<br>Ejector Sleeve<br>Supporting Bracket<br>M10 Screw Nut Kits                         | 1 1                                                                                                      |
| ③ TJ021                                                                                                                | Ejector Sleeve<br>Supporting Bracket<br>M10 Screw Nut Kits                                         | 1                                                                                                        |
|                                                                                                                        | Supporting Bracket<br>M10 Screw Nut Kits                                                           |                                                                                                          |
| ④ A222                                                                                                                 | M10 Screw Nut Kits                                                                                 | 1                                                                                                        |
|                                                                                                                        |                                                                                                    | 1 '                                                                                                      |
| 4" (5) GB/T6170-2000                                                                                                   |                                                                                                    | 4                                                                                                        |
| 6 GB923-88                                                                                                             | M10 Cap Nut                                                                                        | 1                                                                                                        |
| ⑦ A301                                                                                                                 | Fixing Knob                                                                                        | 2                                                                                                        |
| ⑧ A321                                                                                                                 | Bolt                                                                                               | 2                                                                                                        |
| 9                                                                                                                      | M8 Expansion Screw                                                                                 | 2                                                                                                        |
| ① T330                                                                                                                 | 6″C-Bracket                                                                                        | 1                                                                                                        |
| ② PS10*                                                                                                                | Threaded Rod                                                                                       | 1                                                                                                        |
| ③ TJ021                                                                                                                | Ejector Sleeve                                                                                     | 1                                                                                                        |
| 6" (4) A222                                                                                                            | Supporting Bracket                                                                                 | 1                                                                                                        |
| © (S) GB/T6170-2000                                                                                                    | M10 Screw Nut Kits                                                                                 | 4                                                                                                        |
| 6 GB923-88                                                                                                             | M10 Cap Nut                                                                                        | 1                                                                                                        |
| ⑦ A301                                                                                                                 | Fixing Knob                                                                                        | 2                                                                                                        |
| ⑧ A321                                                                                                                 | Bolt                                                                                               | 2                                                                                                        |
| 9                                                                                                                      | M8 Expansion Screw                                                                                 | 2                                                                                                        |
| ① T554                                                                                                                 | 10″C-Bracket                                                                                       | 1                                                                                                        |
| ② PS10*                                                                                                                | Threaded Rod                                                                                       | 1                                                                                                        |
| ③ TJ021                                                                                                                | Ejector Sleeve                                                                                     | 1                                                                                                        |
| 10"                                                                                                                    | Supporting Bracket                                                                                 | 1                                                                                                        |
| S GB/T6170-2000                                                                                                        | M10 Screw Nut Kits                                                                                 | 4                                                                                                        |
| (T540 in previous version) 6 GB923-88                                                                                  | M10 Cap Nut                                                                                        | 1                                                                                                        |
| ⑦ A301                                                                                                                 | Fixing Knob                                                                                        | 3                                                                                                        |
| ⑧ A321                                                                                                                 | Bolt                                                                                               | 3                                                                                                        |
| 9                                                                                                                      | M8 Expansion Screw                                                                                 | 3                                                                                                        |
| ① T435                                                                                                                 | 12″C-Bracket                                                                                       | 1                                                                                                        |
| ② PS10*                                                                                                                | Threaded Rod                                                                                       | 1                                                                                                        |
| ③ TJ021                                                                                                                | Ejector Sleeve                                                                                     | 1                                                                                                        |
| 12" ④ A222                                                                                                             | Supporting Bracket                                                                                 | 1                                                                                                        |
| P/N: T4350 (5) GB/T6170-2000                                                                                           | M10 Screw Nut Kits                                                                                 | 4                                                                                                        |
| 6 GB923-88                                                                                                             | M10 Cap Nut                                                                                        | 1                                                                                                        |
| ⑦ A301                                                                                                                 | Fixing Knob                                                                                        | 3                                                                                                        |
| ⑧ A321                                                                                                                 | Bolt                                                                                               | 3                                                                                                        |
| 9                                                                                                                      | M8 Expansion Screw                                                                                 | 3                                                                                                        |

\* Recommended Threaded Rod Diameter is 10mm and length is upon request. Please state the required length on the PO.