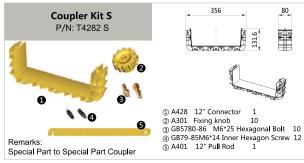

| Coupler Kit B For Other Parts |      |           |                            |          |            |      |           |                   |          |  |  |
|-------------------------------|------|-----------|----------------------------|----------|------------|------|-----------|-------------------|----------|--|--|
|                               | Item | P/N       | Part                       | Quantity |            | Item | P/N       | Part              | Quantity |  |  |
|                               | 1    | A204      |                            | 1        |            | 1    | A316      |                   | 1        |  |  |
|                               | 2    | A301      |                            | 8        |            | 2    | A301      | 6" Coupler Kit B  | 8        |  |  |
| 4"                            | 3    | A321      | 4" Coupler Kit B           | 4        | 6"         | 3    | A321      |                   | 4        |  |  |
| P/N: T2042                    | 4    | GB5780-86 |                            | 4        | P/N: T3162 |      | GB5780-86 |                   | 4        |  |  |
|                               | 5    | GB79-85   |                            | 3        |            | 5    | GB79-85   |                   | 4        |  |  |
|                               | 1    | A502      |                            | 1        |            | 1    | A428      | 12" Coupler Kit B | 1        |  |  |
| 10"                           | 2    | A301      |                            | 10       | 12"        | 2    | A301      |                   | 10       |  |  |
| P/N: T5022                    | 3    | A321      | 10" Coup <b>l</b> er Kit B | 5        | P/N: T4282 | 3    | A321      |                   | 5        |  |  |
| .,                            | 4    | GB5780-86 |                            | 5        | .,         | 4    | GB5780-86 |                   | 5        |  |  |
|                               | 5    | GB79-85   |                            | 6        |            | 5    | GB79-85   |                   | 6        |  |  |