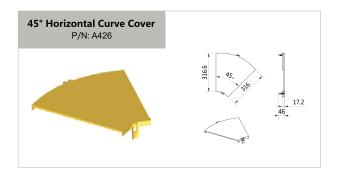

## OPTICAL CABLE DUCT

| Part Number | Description                  | Page Number | Part Number   | Description                   | Page Number |
|-------------|------------------------------|-------------|---------------|-------------------------------|-------------|
|             | 2"× 2" parts                 |             |               | 4"× 10" parts                 |             |
| A101        | 2" Straight Unit             | 6           | A501          | 10" Straight Unit             | 14          |
| A102        | 2" Straight Unit Cover       | 6           | A503          | 10" Horizontal Cross          | 15          |
| A104        | 2" 90°Horizontal Curve       | 6           | A504          | 10" Horizontal T              | 14          |
| A105        | 2" 90°Horizontal Curve Cover | 6           | A506          | 10" Horizontal Cross Cover    | 15          |
| A106        | 2" Horizontal T              | 6           | A507          | 10" Horizontal T Cover        | 14          |
| A107        | 2" Horizontal T Cover        | 6           | A510          | 10" Straight Unit Cover       | 14          |
| A108        | 2" Coupler                   | 6           | A512          | 10" 90°Horizontal Curve Cover | 14          |
| A114        | 2" End Cap                   | 6           | A513          | 10" 90°Horizontal Curve       | 14          |
| A115        | 2" 90° Up Curve              |             | A522          | 10" End Cap                   | 15          |
| A116        | 2" 90° Up Curve Cover        |             | A529          | 10" Special Part End Cap      | 15          |
| A117        | 2" 90° Down Curve            |             | T5021         | 10" Coupler Kit A             | 14          |
| A118        | 2" 90° Down Curve Cover      |             | T5022         | 10" Coupler Kit B             | 14          |
|             |                              |             | T5022S        | 10" Coupler Kit S             | 14          |
|             | 4"× 4" parts                 |             |               |                               |             |
| A203        | 4" Straight Unit             | 8           |               | 4"× 12" parts                 |             |
| A205        | 4" Horizontal T              |             | A403          | 12" Straight Unit             | 16          |
| A206        | 4" Horizontal T Cover        |             | A404          | 12" 90° Down Curve            |             |
| A207        | 4" 45° Up Curve              |             | A405          | 12" 45° Down Curve            |             |
| A208        | 4" 45° Down Curve            |             | A406          | 12" 45° Up Curve              | 17          |
| A209        | 4" 90° Down Curve            |             | A407          | 12" Horizontal Cross          | 17          |
| A211        | 4" 90°Horizontal Curve       |             | A417          | 12" Horizontal T              | 17          |
| A212        | 4" 90°Horizontal Curve Cover |             | A418          | 12" Horizontal T Cover        |             |
| A212        | 4" End Cap                   |             | A420          | 12" Horizontal Cross Cover    | 17          |
| A216        | 4" Special Part End Cap      |             | A422          | 12" Straight Unit Cover       | 16          |
| A210        | 4" Storage Duct Cover        |             | A425          | 12" 90°Horizontal Curve Cover | 16          |
| A235        | 4" Horizontal Cross          |             | A426          | 12" 45°Horizontal Curve Cover | 17          |
| A236        | 4" Horizontal Cross Cover    |             | A427          | 12" 45°Horizontal Curve       | 17          |
| T202        | 4" Straight Unit Cover Kit   |             | A429          | 12" 90°Horizontal Curve       | 16          |
| T202        | 4" Coupler Kit A             |             | A431          | 12" End Cap                   | 16          |
| T2041       | 4" Coupler Kit B             |             | A434          | 12" Special Part End Cap      | 16          |
| T2042       | 4" Coupler Kit S             |             | T4281         | 12" Coupler Kit A A           |             |
| T20423      | 4" Coupler Spill Over Kit    |             | T4282         | 12" Coupler Kit B             |             |
| T2043       | 4" Vertical Cover Kit        |             | T4282S        | 12" Coupler Kit S             | 16          |
| T203        | 4" 45° Up Curve Cover Kit    |             | T437          | 12" 45° Up Curve Cover Kit    |             |
| T219        | 4" 45° Down Curve Cover Kit  |             | T438          | 12" 45° Down Curve Cover Kit  |             |
| T220        | 4" 90° Down Curve Cover Kit  |             | T439          | 12" 90° Down Curve Cover Kit  |             |
| T231        | 4" Storage Duct              |             | AD-OLPAN 12x4 | Fitting for Transitions Kit   | 18          |
| A241        | Vertical T                   |             | AD-OLADC 12x4 | Fitting for Transitions Kit   |             |
| A241        | Vertical T Cover             |             |               |                               |             |