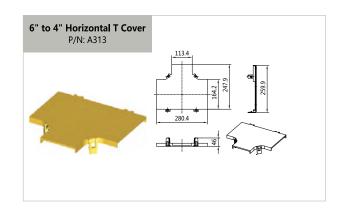

## OPTICAL CABLE DUCT

| art Number     | Description                                      | Page Number   | Part Number    | Description                                                                               | Page Num             |
|----------------|--------------------------------------------------|---------------|----------------|-------------------------------------------------------------------------------------------|----------------------|
|                | Hybrid                                           |               |                | Exit                                                                                      |                      |
| A313           | 6" to 4" Horizontal T Cover                      | 22            | T2341          | 2" Quick Exit Kit with Flex Tube Drop 2 for 4'                                            | Tray 2               |
| A320           | 6" to 4" Horizontal T                            |               | T2342          | 2" Quick Exit Kit with Flex Tube Drop 2 for 6'                                            |                      |
| A326           | 6" to 4" Horizontal Cross                        |               | T2343          | 2" Quick Exit Kit with Trumpet Flare Drop 2 f                                             |                      |
| A329           | 6" to 4" Horizontal Cross Cover                  |               | T2344          | 2" Quick Exit Kit with Trumpet Flare Drop 2 f                                             |                      |
| A350           | 6" to 4" Adapter                                 |               | T41341         | 4" Quick Exit Kit with Flex Tube Drop 1 for 4"                                            |                      |
| A351           | 6" to 4" Adapter Cover                           |               | T41342         | 4" Quick Exit Kit with Flex Tube Drop 1 for 4"                                            |                      |
| A408           | 12" to 6" Horizontal T                           |               | T41343         | 4" Quick Exit Kit with Flex Tube Drop 1 for 4"                                            | -                    |
| A409           | 12" to 6" Adapter                                |               | T41344         | 4" Quick Exit Kit with Trumpet Flare Drop 1 fe                                            | -                    |
| A410           | 12" to 6" Horizontal Cross                       |               | T41344         | 4" Quick Exit Kit with Flex Tube Drop 1 for 6"                                            | •                    |
| A411           | 12" to Dual 6" Adapter                           |               | T41312         | 4" Quick Exit Kit with Flex Tube Drop 1 for 6"                                            |                      |
| A419           | 12" to 6" Horizontal T Cover                     |               | T41312         | 4" Quick Exit Kit with Flex Tube Drop 1 for 6"                                            | ,                    |
| A413<br>A421   | 12" to 6" Horizontal Cross Cover                 |               | T41313         | 4" Quick Exit Kit with Trumpet Flare Drop 1 fe                                            | •                    |
| A421<br>A423   |                                                  |               | T41314         |                                                                                           | -                    |
| A423<br>A424   |                                                  |               |                | 4" Quick Exit Kit with Flex Tube Drop 1 for 10                                            | -                    |
|                | 12" to 6" Adapter Cover                          |               | T41322         | 4" Quick Exit Kit with Flex Tube Drop 1 for 10                                            | -                    |
| A505<br>A509   | 10" to 6" Adapter                                |               | T41323         | 4" Quick Exit Kit with Flex Tube Drop 1 for 10                                            |                      |
|                | 10" to 6" Adapter Cover                          |               | T41324         | 4" Quick Exit Kit with Trumpet Flare Drop 1 fe                                            |                      |
| T445           | 12" to 10" Connector Kit                         | 23            | T41331         | 4" Quick Exit Kit with Flex Tube Drop 1 for 12                                            | -                    |
|                | Flex Tube                                        |               | T41332         | 4" Quick Exit Kit with Flex Tube Drop 1 for 12                                            | ,                    |
| 005            |                                                  | 24            | T41333         | 4" Quick Exit Kit with Flex Tube Drop 1 for 12                                            | •                    |
| C35            | Flex Tube (diameter: 35mm)                       |               | T41334         | 4" Quick Exit Kit with Trumpet Flare Drop 1 f                                             |                      |
| C80            |                                                  | 24            | T1111          | 2" Fixed Exit Kit with Flex Tube Drop 2 for 4"                                            | -                    |
| A35            | Flex tube retention clip (For C35)               | 24            | T1112          | 2" Fixed Exit Kit with Flex Tube Drop 2 for 6"                                            |                      |
|                | Installation                                     |               | T1113          | 2" Fixed Exit Kit with Trumpet Flare Drop 2 for                                           |                      |
| T202           |                                                  | 20            | T1114          | 2" Fixed Exit Kit with Trumpet Flare Drop 2 for                                           | or 6" Tray           |
|                | 4" Straight Unit Cover Kit                       |               | T35241         | 4" Quick Exit Kit with Flex Tube Drop 2 for 4"                                            | Tray with 2 holes    |
| T302           | 6" Straight Unit Cover Kit                       |               | T35242         | 4" Quick Exit Kit with Flex Tube Drop 2 for 4"                                            | Tray with 3 holes    |
| T2041          | 4" Coupler Kit A For Straight Section            |               | T35243         | 4" Quick Exit Kit with Flex Tube Drop 2 for 4"                                            | •                    |
| T3161          | 6" Coupler Kit A For Straight Section            |               | T35244         | 4" Quick Exit Kit with Trumpet Flare Drop 2 for                                           | or 4" Tray           |
| T5021          | 10" Coupler Kit A For Straight Section           |               | T35211         | 4" Quick Exit Kit with Flex Tube Drop 2 for 6'                                            | Tray with 2 holes    |
| T4281          | 12" Coupler Kit A For Straight Section           |               | T35212         | 4" Quick Exit Kit with Flex Tube Drop 2 for 6'                                            | Tray with 3 holes    |
| T2042          | 4" Coupler Kit B For Straight Section            |               | T35213         | 4" Quick Exit Kit with Flex Tube Drop 2 for 6'                                            | Tray with 1 hole     |
| T3162          | 6" Coupler Kit B For Straight Section            |               | T35214         | 4" Quick Exit Kit with Trumpet Flare Drop 2 f                                             | or 6" Tray           |
| T5022          | 10" Coupler Kit B For Straight Section           |               | T35221         | 4" Quick Exit Kit with Flex Tube Drop 2 for 10                                            | " Tray with 2 holes  |
| T4282          | 12" Coupler Kit B For Straight Section           |               | T35222         | 4" Quick Exit Kit with Flex Tube Drop 2 for 10                                            | )" Tray with 3 holes |
| T100           | Tubolar fixing kit                               |               | T35223         | 4" Quick Exit Kit with Flex Tube Drop 2 for 10                                            | )" Tray with 1 hole  |
| T2170          | 4" Anchor Support Kit                            |               | T35224         | 4" Quick Exit Kit with Trumpet Flare Drop 2 for                                           | or 10" Tray          |
| T3300          | 6" Anchor Support Kit                            |               | T35231         | 4" Quick Exit Kit with Flex Tube Drop 2 for 12                                            | 2" Tray with 2 holes |
| T540           | 10" Anchor Support Kit                           |               | T35232         | 4" Quick Exit Kit with Flex Tube Drop 2 for 12                                            | 2" Tray with 3 holes |
| T4350          | 12" Anchor Support Kit                           |               | T35233         | 4" Quick Exit Kit with Flex Tube Drop 2 for 12                                            | 2" Tray with 1 hole  |
| T225           | 4" Trapeze Support Kit                           |               | T35234         | 4" Quick Exit Kit with Trumpet Flare Drop 2 f                                             | or 12" Tray          |
| T338           | 6" Trapeze Support Kit                           |               | T22811         | 4" Fixed Exit Kit with Flex Tube Drop for 6" T                                            | ray with 2 holes     |
| T551           | 10" Trapeze Support Kit                          | 35            | T22812         | 4" Fixed Exit Kit with Flex Tube Drop for 6" T                                            | ray with 3 holes     |
| T440           | 12" Trapeze Support Kit                          | 35            | T22813         | 4" Fixed Exit Kit with Flex Tube Drop for 6" T                                            |                      |
| T226           | 4" Top of Rack/Cabinet Support Kit               |               | T22814         | 4" Fixed Exit Kit with Trumpet Flare Drop for                                             |                      |
| T339           | 6" Top of Rack/Cabinet Support Kit               |               | T22821         | 4" Fixed Exit Kit with Flex Tube Drop for 10"                                             | -                    |
| T552           | 10" Top of Rack/Cabinet Support Kit              |               | T22822         | 4" Fixed Exit Kit with Flex Tube Drop for 10"                                             | -                    |
| T441           | 12" Top of Rack/Cabinet Support Kit              | 35            | T22823         | 4" Fixed Exit Kit with Flex Tube Drop for 10"                                             |                      |
| T227           | 4" Auxiliary Framing Support Kit                 | 36            | T22824         | 4" Fixed Exit Kit with Trumpet Flare Drop for                                             |                      |
| T345           | 6" Auxiliary Framing Support Kit                 |               | T22831         | 4" Fixed Exit Kit with Flex Tube Drop for 12"                                             | -                    |
| T550           | 10" Auxiliary Framing Support Kit                |               | T22831         | 4" Fixed Exit Kit with Flex Tube Drop for 12"                                             | -                    |
| T446           | 12" Auxiliary Framing Support Kit                |               | T22832         | 4" Fixed Exit Kit with Flex Tube Drop for 12"                                             | ,                    |
| T2240          | 4" Wall Support Kit                              |               | T22833         | 4" Fixed Exit Kit with Trumpet Flare Drop for                                             |                      |
| T3370          | 6" Wall Support Kit                              |               | T3081          | Downspout with Flex Tube Drop with 2 holes                                                | -                    |
| T5530          | 10" Wall Support Kit                             |               | T3081          | Downspout with Flex Tube Drop with 2 holes<br>Downspout with Flex Tube Drop with 3 holes  |                      |
| T4420          | 12" Wall Support Kit                             | 36            | T3082          | Downspout with Flex Tube Drop with 3 holes                                                |                      |
|                |                                                  |               |                |                                                                                           |                      |
|                | Example                                          |               | T3084          | Downspout withTrumpet Flare Drop for 6" Tra                                               | -                    |
|                | 45° Climbing Installation (4")                   | 21            | T5081          | Downspout with Flex Tube Drop with 2 holes                                                | -                    |
|                | 90° Climbing Installation (4")                   |               | T5082          | Downspout with Flex Tube Drop with 3 holes                                                |                      |
|                |                                                  |               | T5083          | Downspout with Flex Tube Drop with 1 hole 1                                               |                      |
|                | Exit                                             |               | T5084          | Downspout withTrumpet Flare Drop for 10" T                                                | -                    |
| T2001          | 2" Quick Exit Kit with Flex Tube Drop for 4" Tra | y 1 24        | T4121          | Downspout with Flex Tube Drop with 2 holes                                                |                      |
| T3091          |                                                  |               |                |                                                                                           |                      |
| T3091<br>T3092 | 2" Quick Exit Kit with Flex Tube Drop for 6" Tra | ıy 1 <u> </u> | T4122<br>T4123 | Downspout with Flex Tube Drop with 3 holes<br>Downspout with Flex Tube Drop with 1 hole 1 | -                    |