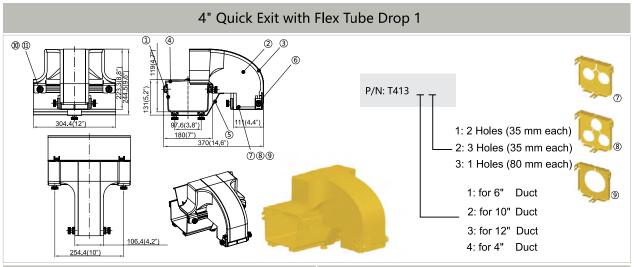

|           |      | Exit Ki | t for 4" Duct P/N: T413 |          | Exit Kit for 6" Duct P/N: T413 |      |      |                                |               |  |
|-----------|------|---------|-------------------------|----------|--------------------------------|------|------|--------------------------------|---------------|--|
|           | Item | P/N     | Part                    | Quantity |                                | Item | P/N  | Part                           | Quantity      |  |
|           | 1    | A203    | 4" Straight Unit        | N/A      |                                | 1    | A319 | 6″ Straight Unit               | N/A           |  |
|           | 2    | A413    | 4″ Quick Exit           | 1        |                                | 2    | A413 | 4″ Quick Exit                  | 1             |  |
|           | 3    | A415    | 4″ Quick Exit Cover     | 1        |                                | 3    | A415 | 4″ Quick Exit Cover            | 1             |  |
|           | 4    | A344    | 4" Quick Exit End Cover | 1        |                                | 4    | A344 | 4″ Quick Exit End Cover        | 1             |  |
| P/N: T413 | 5    | A213    | 4" Supporting Bracket   | 1        | P/N: T413                      | 5    | A323 | 6" Supporting Bracket          | 1             |  |
| T413      | 6    | A324    | Lock Washer             | 3        | T413                           | 6    | A324 | Lock Washer                    | 3             |  |
| ;         | 0    | A432    | 4" Fiber Board (1)      | 1        | :                              | 0    | A432 | 4 <sup>*</sup> Fiber Board (1) |               |  |
|           | 8    | A433    | 4" Fiber Board (2)      | 1        |                                | 8    | A433 | 4 <sup>*</sup> Fiber Board (2) | Choose<br>one |  |
|           | 9    | A443    | 4" Fiber Board (3)      | 1        |                                | 9    | A443 | 4 <sup>*</sup> Fiber Board (3) |               |  |
|           | 10   | A301    | Fixing Knob             | 7        |                                | 10   | A301 | Fixing Knob                    | 7             |  |
|           | 1    | A321    | Bolt                    | 7        |                                | 1    | A321 | Bolt                           | 7             |  |

|           | l                      | Exit Kit | for 10" Duct P/N: T413             |               | Exit Kit for 12" Duct P/N: T413 |      |      |                                    |               |  |
|-----------|------------------------|----------|------------------------------------|---------------|---------------------------------|------|------|------------------------------------|---------------|--|
|           | Item P/N Part Quantity |          |                                    |               |                                 | ltem | P/N  | Part                               | Quantity      |  |
|           | 1                      | A501     | 10 <sup>*</sup> Straight Unit      | N/A           |                                 | 1    | A403 | 12 <sup>*</sup> Straight Unit      | N/A           |  |
|           | 2                      | A413     | 4″ Quick Exit                      | 1             | ]                               | 2    | A413 | 4" Quick Exit                      | 1             |  |
|           | 3                      | A415     | 4 <sup>#</sup> Quick Exit Cover    | 1             |                                 | 3    | A415 | 4″ Quick Exit Cover                | 1             |  |
|           | 4                      | A511     | 4″ Quick Exit End Cover            | 1             |                                 | 4    | A416 | 4" Quick Exit End Cover            | 1             |  |
| P/N:      | 5                      | A515     | 10 <sup>*</sup> Supporting Bracket | 1 P/N         | P/N:                            | 5    | A430 | 12 <sup>*</sup> Supporting Bracket | 1             |  |
| P/N: T413 | 6                      | A324     | Lock Washer                        | 3             | 1 /N: T413                      | 6    | A324 | Lock Washer                        | 3             |  |
|           | Ø                      | A432     | 4″ Fiber Board (1)                 |               |                                 | 0    | A432 | 4" Fiber Board (1)                 |               |  |
|           | 8                      | A433     | 4″ Fiber Board (2)                 | Choose<br>one |                                 | 8    | A433 | 4" Fiber Board (2)                 | Choose<br>one |  |
|           | 9                      | A443     | 4″ Fiber Board (3)                 |               |                                 | 9    | A443 | 4" Fiber Board (3)                 |               |  |
|           | 10                     | A301     | Fixing Knob                        | 7             |                                 | 10   | A301 | Fixing Knob                        | 7             |  |
|           | 1                      | A321     | Bolt                               | 7             |                                 | 1    | A321 | Bolt                               | 7             |  |