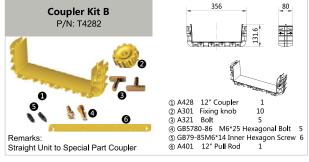

| Coupler Kit B For Other Parts |      |           |                            |          |            |      |           |                   |          |  |  |
|-------------------------------|------|-----------|----------------------------|----------|------------|------|-----------|-------------------|----------|--|--|
|                               | Item | P/N       | Part                       | Quantity |            | Item | P/N       | Part              | Quantity |  |  |
|                               | 1    | A204      |                            | 1        |            | 1    | A316      |                   | 1        |  |  |
|                               | 2    | A301      |                            | 8        |            | 2    | A301      | 6" Coupler Kit B  | 8        |  |  |
| 4"                            | 3    | A321      | 4" Coupler Kit B           | 4        | 6"         | 3    | A321      |                   | 4        |  |  |
| P/N: T2042                    | 4    | GB5780-86 |                            | 4        | P/N: T3162 |      | GB5780-86 |                   | 4        |  |  |
|                               | 5    | GB79-85   |                            | 3        |            | 5    | GB79-85   |                   | 4        |  |  |
|                               | 1    | A502      |                            | 1        |            | 1    | A428      | 12" Coupler Kit B | 1        |  |  |
| 10"                           | 2    | A301      |                            | 10       | 12"        | 2    | A301      |                   | 10       |  |  |
| P/N: T5022                    | 3    | A321      | 10" Coup <b>l</b> er Kit B | 5        | P/N: T4282 | 3    | A321      |                   | 5        |  |  |
| .,                            | 4    | GB5780-86 |                            | 5        | .,         | 4    | GB5780-86 |                   | 5        |  |  |
|                               | 5    | GB79-85   |                            | 6        |            | 5    | GB79-85   |                   | 6        |  |  |