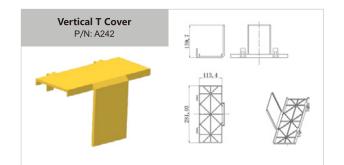

## OPTICAL CABLE DUCT

| Part Number | Description                  | Page Number | Part Number   | Description                   | Page Number |
|-------------|------------------------------|-------------|---------------|-------------------------------|-------------|
|             | 2"× 2" parts                 |             |               | 4"× 10" parts                 |             |
| A101        | 2" Straight Unit             | 6           | A501          | 10" Straight Unit             | 14          |
| A102        | 2" Straight Unit Cover       | 6           | A503          | 10" Horizontal Cross          | 15          |
| A104        | 2" 90°Horizontal Curve       | 6           | A504          | 10" Horizontal T              | 14          |
| A105        | 2" 90°Horizontal Curve Cover | 6           | A506          | 10" Horizontal Cross Cover    | 15          |
| A106        | 2" Horizontal T              | 6           | A507          | 10" Horizontal T Cover        | 14          |
| A107        | 2" Horizontal T Cover        | 6           | A510          | 10" Straight Unit Cover       | 14          |
| A108        | 2" Coupler                   | 6           | A512          | 10" 90°Horizontal Curve Cover | 14          |
| A114        | 2" End Cap                   | 6           | A513          | 10" 90°Horizontal Curve       | 14          |
| A115        | 2" 90° Up Curve              |             | A522          | 10" End Cap                   | 15          |
| A116        | 2" 90° Up Curve Cover        |             | A529          | 10" Special Part End Cap      | 15          |
| A117        | 2" 90° Down Curve            |             | T5021         | 10" Coupler Kit A             | 14          |
| A118        | 2" 90° Down Curve Cover      |             | T5022         | 10" Coupler Kit B             | 14          |
|             |                              |             | T5022S        | 10" Coupler Kit S             | 14          |
|             | 4"× 4" parts                 |             |               |                               |             |
| A203        | 4" Straight Unit             | 8           |               | 4"× 12" parts                 |             |
| A205        | 4" Horizontal T              |             | A403          | 12" Straight Unit             | 16          |
| A206        | 4" Horizontal T Cover        |             | A404          | 12" 90° Down Curve            |             |
| A207        | 4" 45° Up Curve              |             | A405          | 12" 45° Down Curve            |             |
| A208        | 4" 45° Down Curve            |             | A406          | 12" 45° Up Curve              | 17          |
| A209        | 4" 90° Down Curve            |             | A407          | 12" Horizontal Cross          | 17          |
| A211        | 4" 90°Horizontal Curve       |             | A417          | 12" Horizontal T              | 17          |
| A212        | 4" 90°Horizontal Curve Cover |             | A418          | 12" Horizontal T Cover        |             |
| A212        | 4" End Cap                   |             | A420          | 12" Horizontal Cross Cover    | 17          |
| A216        | 4" Special Part End Cap      |             | A422          | 12" Straight Unit Cover       | 16          |
| A210        | 4" Storage Duct Cover        |             | A425          | 12" 90°Horizontal Curve Cover | 16          |
| A235        | 4" Horizontal Cross          |             | A426          | 12" 45°Horizontal Curve Cover | 17          |
| A236        | 4" Horizontal Cross Cover    |             | A427          | 12" 45°Horizontal Curve       | 17          |
| T202        | 4" Straight Unit Cover Kit   |             | A429          | 12" 90°Horizontal Curve       | 16          |
| T202        | 4" Coupler Kit A             |             | A431          | 12" End Cap                   | 16          |
| T2041       | 4" Coupler Kit B             |             | A434          | 12" Special Part End Cap      | 16          |
| T2042       | 4" Coupler Kit S             |             | T4281         | 12" Coupler Kit A A           |             |
| T20423      | 4" Coupler Spill Over Kit    |             | T4282         | 12" Coupler Kit B             |             |
| T2043       | 4" Vertical Cover Kit        |             | T4282S        | 12" Coupler Kit S             | 16          |
| T203        | 4" 45° Up Curve Cover Kit    |             | T437          | 12" 45° Up Curve Cover Kit    |             |
| T219        | 4" 45° Down Curve Cover Kit  |             | T438          | 12" 45° Down Curve Cover Kit  |             |
| T220        | 4" 90° Down Curve Cover Kit  |             | T439          | 12" 90° Down Curve Cover Kit  |             |
| T231        | 4" Storage Duct              |             | AD-OLPAN 12x4 | Fitting for Transitions Kit   | 18          |
| A241        | Vertical T                   |             | AD-OLADC 12x4 | Fitting for Transitions Kit   |             |
| A241        | Vertical T Cover             |             |               |                               |             |