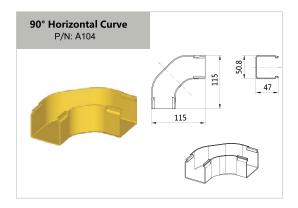

## OPTICAL CABLE DUCT

| Part Number | Description                  | Page Number | Part Number   | Description                   | Page Number |
|-------------|------------------------------|-------------|---------------|-------------------------------|-------------|
|             | 2"× 2" parts                 |             |               | 4"× 10" parts                 |             |
| A101        | 2" Straight Unit             | 6           | A501          | 10" Straight Unit             | 14          |
| A102        | 2" Straight Unit Cover       | 6           | A503          | 10" Horizontal Cross          | 15          |
| A104        | 2" 90°Horizontal Curve       | 6           | A504          | 10" Horizontal T              | 14          |
| A105        | 2" 90°Horizontal Curve Cover | 6           | A506          | 10" Horizontal Cross Cover    | 15          |
| A106        | 2" Horizontal T              | 6           | A507          | 10" Horizontal T Cover        | 14          |
| A107        | 2" Horizontal T Cover        | 6           | A510          | 10" Straight Unit Cover       | 14          |
| A108        | 2" Coupler                   | 6           | A512          | 10" 90°Horizontal Curve Cover | 14          |
| A114        | 2" End Cap                   | 6           | A513          | 10" 90°Horizontal Curve       | 14          |
| A115        | 2" 90° Up Curve              |             | A522          | 10" End Cap                   | 15          |
| A116        | 2" 90° Up Curve Cover        |             | A529          | 10" Special Part End Cap      | 15          |
| A117        | 2" 90° Down Curve            |             | T5021         | 10" Coupler Kit A             | 14          |
| A118        | 2" 90° Down Curve Cover      |             | T5022         | 10" Coupler Kit B             | 14          |
|             |                              |             | T5022S        | 10" Coupler Kit S             | 14          |
|             | 4"× 4" parts                 |             |               |                               |             |
| A203        | 4" Straight Unit             | 8           |               | 4"× 12" parts                 |             |
| A205        | 4" Horizontal T              |             | A403          | 12" Straight Unit             | 16          |
| A206        | 4" Horizontal T Cover        |             | A404          | 12" 90° Down Curve            |             |
| A207        | 4" 45° Up Curve              |             | A405          | 12" 45° Down Curve            |             |
| A208        | 4" 45° Down Curve            |             | A406          | 12" 45° Up Curve              | 17          |
| A209        | 4" 90° Down Curve            |             | A407          | 12" Horizontal Cross          | 17          |
| A211        | 4" 90°Horizontal Curve       |             | A417          | 12" Horizontal T              | 17          |
| A212        | 4" 90°Horizontal Curve Cover |             | A418          | 12" Horizontal T Cover        |             |
| A212        | 4" End Cap                   |             | A420          | 12" Horizontal Cross Cover    | 17          |
| A216        | 4" Special Part End Cap      |             | A422          | 12" Straight Unit Cover       | 16          |
| A210        | 4" Storage Duct Cover        |             | A425          | 12" 90°Horizontal Curve Cover | 16          |
| A235        | 4" Horizontal Cross          |             | A426          | 12" 45°Horizontal Curve Cover | 17          |
| A236        | 4" Horizontal Cross Cover    |             | A427          | 12" 45°Horizontal Curve       | 17          |
| T202        | 4" Straight Unit Cover Kit   |             | A429          | 12" 90°Horizontal Curve       | 16          |
| T202        | 4" Coupler Kit A             |             | A431          | 12" End Cap                   | 16          |
| T2041       | 4" Coupler Kit B             |             | A434          | 12" Special Part End Cap      | 16          |
| T2042       | 4" Coupler Kit S             |             | T4281         | 12" Coupler Kit A A           |             |
| T20423      | 4" Coupler Spill Over Kit    |             | T4282         | 12" Coupler Kit B             |             |
| T2043       | 4" Vertical Cover Kit        |             | T4282S        | 12" Coupler Kit S             | 16          |
| T203        | 4" 45° Up Curve Cover Kit    |             | T437          | 12" 45° Up Curve Cover Kit    |             |
| T219        | 4" 45° Down Curve Cover Kit  |             | T438          | 12" 45° Down Curve Cover Kit  |             |
| T220        | 4" 90° Down Curve Cover Kit  |             | T439          | 12" 90° Down Curve Cover Kit  |             |
| T231        | 4" Storage Duct              |             | AD-OLPAN 12x4 | Fitting for Transitions Kit   | 18          |
| A241        | Vertical T                   |             | AD-OLADC 12x4 | Fitting for Transitions Kit   |             |
| A241        | Vertical T Cover             |             |               |                               |             |