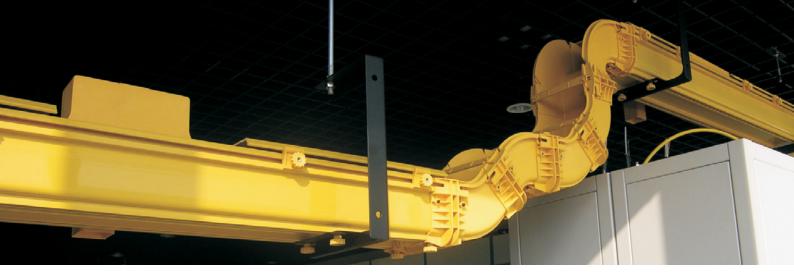

## **Optical Cable Duct**

Catalogo Out Line Canaline

Versione Documento 2.0

Tel. +39 0690405273

info@outline.company - www.outline.company

Via degli Olmetti, 39D - 00060 Formello (RM)

## **OPTICAL CABLE DUCT INTRODUCTION**

## **Brief Introduction:**

- Optical cable duct is a system designed to protect and route fiber optic patch cords, cable assemblies to and from guide closures, ODF and other terminal devices.
- Optical cable duct of fers ideal solutions for optical raceway requirements and application with pleasing appearance and easy maintenance.
- Flame-retardant materials with flame rate of VO.
- Tool-less products boast easy and quick installation including snap-on cover, hinged cover option as well as quick exits.
- Sizes from 2" x 2" to 4" x 12"
- Capacity