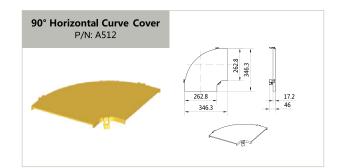

## OPTICAL CABLE DUCT

| Part Number | Description                  | Page Number | Part Number   | Description                   | Page Number |
|-------------|------------------------------|-------------|---------------|-------------------------------|-------------|
|             | 2"× 2" parts                 |             |               | 4"× 10" parts                 |             |
| A101        | 2" Straight Unit             | 6           | A501          | 10" Straight Unit             | 14          |
| A102        | 2" Straight Unit Cover       | 6           | A503          | 10" Horizontal Cross          | 15          |
| A104        | 2" 90°Horizontal Curve       | 6           | A504          | 10" Horizontal T              | 14          |
| A105        | 2" 90°Horizontal Curve Cover | 6           | A506          | 10" Horizontal Cross Cover    | 15          |
| A106        | 2" Horizontal T              | 6           | A507          | 10" Horizontal T Cover        | 14          |
| A107        | 2" Horizontal T Cover        | 6           | A510          | 10" Straight Unit Cover       | 14          |
| A108        | 2" Coupler                   | 6           | A512          | 10" 90°Horizontal Curve Cover | 14          |
| A114        | 2" End Cap                   | 6           | A513          | 10" 90°Horizontal Curve       | 14          |
| A115        | 2" 90° Up Curve              |             | A522          | 10" End Cap                   | 15          |
| A116        | 2" 90° Up Curve Cover        |             | A529          | 10" Special Part End Cap      | 15          |
| A117        | 2" 90° Down Curve            |             | T5021         | 10" Coupler Kit A             | 14          |
| A118        | 2" 90° Down Curve Cover      |             | T5022         | 10" Coupler Kit B             | 14          |
|             |                              |             | T5022S        | 10" Coupler Kit S             | 14          |
|             | 4"× 4" parts                 |             |               |                               |             |
| A203        | 4" Straight Unit             | 8           |               | 4"× 12" parts                 |             |
| A205        | 4" Horizontal T              |             | A403          | 12" Straight Unit             | 16          |
| A206        | 4" Horizontal T Cover        |             | A404          | 12" 90° Down Curve            |             |
| A207        | 4" 45° Up Curve              |             | A405          | 12" 45° Down Curve            |             |
| A208        | 4" 45° Down Curve            |             | A406          | 12" 45° Up Curve              | 17          |
| A209        | 4" 90° Down Curve            |             | A407          | 12" Horizontal Cross          | 17          |
| A211        | 4" 90°Horizontal Curve       |             | A417          | 12" Horizontal T              | 17          |
| A212        | 4" 90°Horizontal Curve Cover |             | A418          | 12" Horizontal T Cover        |             |
| A212        | 4" End Cap                   |             | A420          | 12" Horizontal Cross Cover    | 17          |
| A216        | 4" Special Part End Cap      |             | A422          | 12" Straight Unit Cover       | 16          |
| A210        | 4" Storage Duct Cover        |             | A425          | 12" 90°Horizontal Curve Cover | 16          |
| A235        | 4" Horizontal Cross          |             | A426          | 12" 45°Horizontal Curve Cover | 17          |
| A236        | 4" Horizontal Cross Cover    |             | A427          | 12" 45°Horizontal Curve       | 17          |
| T202        | 4" Straight Unit Cover Kit   |             | A429          | 12" 90°Horizontal Curve       | 16          |
| T202        | 4" Coupler Kit A             |             | A431          | 12" End Cap                   | 16          |
| T2041       | 4" Coupler Kit B             |             | A434          | 12" Special Part End Cap      | 16          |
| T2042       | 4" Coupler Kit S             |             | T4281         | 12" Coupler Kit A A           |             |
| T20423      | 4" Coupler Spill Over Kit    |             | T4282         | 12" Coupler Kit B             |             |
| T2043       | 4" Vertical Cover Kit        |             | T4282S        | 12" Coupler Kit S             | 16          |
| T203        | 4" 45° Up Curve Cover Kit    |             | T437          | 12" 45° Up Curve Cover Kit    |             |
| T219        | 4" 45° Down Curve Cover Kit  |             | T438          | 12" 45° Down Curve Cover Kit  |             |
| T220        | 4" 90° Down Curve Cover Kit  |             | T439          | 12" 90° Down Curve Cover Kit  |             |
| T231        | 4" Storage Duct              |             | AD-OLPAN 12x4 | Fitting for Transitions Kit   | 18          |
| A241        | Vertical T                   |             | AD-OLADC 12x4 | Fitting for Transitions Kit   |             |
| A241        | Vertical T Cover             |             |               |                               |             |