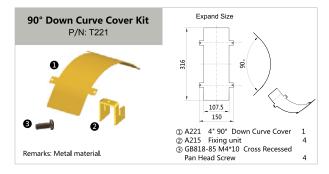

## OPTICAL CABLE DUCT 12" (4"×12" 100MM × 300MM)

\* Other length is available upon request.

## OPTICAL CABLE DUCT 12" (4"×12" 100MM × 300MM)

## OPTICAL CABLE DUCT 12" (4"×12" 100MM × 300MM)

| Remarks: |
|----------|
|          |
|          |
|          |
|          |
|          |
|          |
|          |
|          |
|          |
|          |
|          |
|          |
|          |
|          |
|          |
|          |
|          |
|          |
|          |
|          |
|          |
|          |