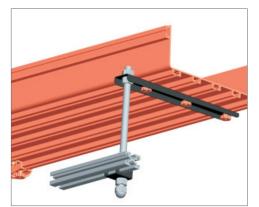

#### Installation / Supporting Systems

- Anchor Support
- Trapeze Support
- Top of Rack/Cabinet Support
- Auxiliary Framing Support
- Side Bracing Support

| Item         P/N           ①         T217           ②         PS10*           ③         TJ021           ④         A222 | Part<br>4" C-Bracket<br>Threaded Rod<br>Ejector Sleeve<br>Supporting Bracket<br>M10 Screw Nut Kits | Quantity           1           1           1           1           1           1           1           1 |
|------------------------------------------------------------------------------------------------------------------------|----------------------------------------------------------------------------------------------------|----------------------------------------------------------------------------------------------------------|
| ② PS10*<br>③ TJ021                                                                                                     | Threaded Rod<br>Ejector Sleeve<br>Supporting Bracket<br>M10 Screw Nut Kits                         | 1 1                                                                                                      |
| ③ TJ021                                                                                                                | Ejector Sleeve<br>Supporting Bracket<br>M10 Screw Nut Kits                                         | 1                                                                                                        |
|                                                                                                                        | Supporting Bracket<br>M10 Screw Nut Kits                                                           |                                                                                                          |
| ④ A222                                                                                                                 | M10 Screw Nut Kits                                                                                 | 1                                                                                                        |
|                                                                                                                        |                                                                                                    | 1 '                                                                                                      |
| 4" (5) GB/T6170-2000                                                                                                   |                                                                                                    | 4                                                                                                        |
| 6 GB923-88                                                                                                             | M10 Cap Nut                                                                                        | 1                                                                                                        |
| ⑦ A301                                                                                                                 | Fixing Knob                                                                                        | 2                                                                                                        |
| ⑧ A321                                                                                                                 | Bolt                                                                                               | 2                                                                                                        |
| 9                                                                                                                      | M8 Expansion Screw                                                                                 | 2                                                                                                        |
| ① T330                                                                                                                 | 6″C-Bracket                                                                                        | 1                                                                                                        |
| ② PS10*                                                                                                                | Threaded Rod                                                                                       | 1                                                                                                        |
| ③ TJ021                                                                                                                | Ejector Sleeve                                                                                     | 1                                                                                                        |
| 6" (4) A222                                                                                                            | Supporting Bracket                                                                                 | 1                                                                                                        |
| © (S) GB/T6170-2000                                                                                                    | M10 Screw Nut Kits                                                                                 | 4                                                                                                        |
| 6 GB923-88                                                                                                             | M10 Cap Nut                                                                                        | 1                                                                                                        |
| ⑦ A301                                                                                                                 | Fixing Knob                                                                                        | 2                                                                                                        |
| ⑧ A321                                                                                                                 | Bolt                                                                                               | 2                                                                                                        |
| 9                                                                                                                      | M8 Expansion Screw                                                                                 | 2                                                                                                        |
| ① T554                                                                                                                 | 10″C-Bracket                                                                                       | 1                                                                                                        |
| ② PS10*                                                                                                                | Threaded Rod                                                                                       | 1                                                                                                        |
| ③ TJ021                                                                                                                | Ejector Sleeve                                                                                     | 1                                                                                                        |
| 10"                                                                                                                    | Supporting Bracket                                                                                 | 1                                                                                                        |
| S GB/T6170-2000                                                                                                        | M10 Screw Nut Kits                                                                                 | 4                                                                                                        |
| (T540 in previous version) 6 GB923-88                                                                                  | M10 Cap Nut                                                                                        | 1                                                                                                        |
| ⑦ A301                                                                                                                 | Fixing Knob                                                                                        | 3                                                                                                        |
| ⑧ A321                                                                                                                 | Bolt                                                                                               | 3                                                                                                        |
| 9                                                                                                                      | M8 Expansion Screw                                                                                 | 3                                                                                                        |
| ① T435                                                                                                                 | 12″C-Bracket                                                                                       | 1                                                                                                        |
| ② PS10*                                                                                                                | Threaded Rod                                                                                       | 1                                                                                                        |
| ③ TJ021                                                                                                                | Ejector Sleeve                                                                                     | 1                                                                                                        |
| 12" ④ A222                                                                                                             | Supporting Bracket                                                                                 | 1                                                                                                        |
| P/N: T4350 (5) GB/T6170-2000                                                                                           | M10 Screw Nut Kits                                                                                 | 4                                                                                                        |
| 6 GB923-88                                                                                                             | M10 Cap Nut                                                                                        | 1                                                                                                        |
| ⑦ A301                                                                                                                 | Fixing Knob                                                                                        | 3                                                                                                        |
| ⑧ A321                                                                                                                 | Bolt                                                                                               | 3                                                                                                        |
| 9                                                                                                                      | M8 Expansion Screw                                                                                 | 3                                                                                                        |

\* Recommended Threaded Rod Diameter is 10mm and length is upon request. Please state the required length on the PO.