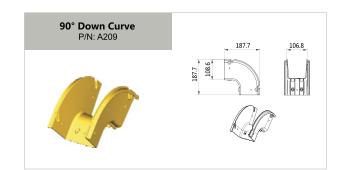

## OPTICAL CABLE DUCT

| Part Number | Description                  | Page Number | Part Number   | Description                   | Page Number |
|-------------|------------------------------|-------------|---------------|-------------------------------|-------------|
|             | 2"× 2" parts                 |             |               | 4"× 10" parts                 |             |
| A101        | 2" Straight Unit             | 6           | A501          | 10" Straight Unit             | 14          |
| A102        | 2" Straight Unit Cover       | 6           | A503          | 10" Horizontal Cross          | 15          |
| A104        | 2" 90°Horizontal Curve       | 6           | A504          | 10" Horizontal T              | 14          |
| A105        | 2" 90°Horizontal Curve Cover | 6           | A506          | 10" Horizontal Cross Cover    | 15          |
| A106        | 2" Horizontal T              | 6           | A507          | 10" Horizontal T Cover        | 14          |
| A107        | 2" Horizontal T Cover        | 6           | A510          | 10" Straight Unit Cover       | 14          |
| A108        | 2" Coupler                   | 6           | A512          | 10" 90°Horizontal Curve Cover | 14          |
| A114        | 2" End Cap                   | 6           | A513          | 10" 90°Horizontal Curve       | 14          |
| A115        | 2" 90° Up Curve              |             | A522          | 10" End Cap                   | 15          |
| A116        | 2" 90° Up Curve Cover        |             | A529          | 10" Special Part End Cap      | 15          |
| A117        | 2" 90° Down Curve            |             | T5021         | 10" Coupler Kit A             | 14          |
| A118        | 2" 90° Down Curve Cover      |             | T5022         | 10" Coupler Kit B             | 14          |
|             |                              |             | T5022S        | 10" Coupler Kit S             | 14          |
|             | 4"× 4" parts                 |             |               |                               |             |
| A203        | 4" Straight Unit             | 8           |               | 4"× 12" parts                 |             |
| A205        | 4" Horizontal T              |             | A403          | 12" Straight Unit             | 16          |
| A206        | 4" Horizontal T Cover        |             | A404          | 12" 90° Down Curve            |             |
| A207        | 4" 45° Up Curve              |             | A405          | 12" 45° Down Curve            |             |
| A208        | 4" 45° Down Curve            |             | A406          | 12" 45° Up Curve              | 17          |
| A209        | 4" 90° Down Curve            |             | A407          | 12" Horizontal Cross          | 17          |
| A211        | 4" 90°Horizontal Curve       |             | A417          | 12" Horizontal T              | 17          |
| A212        | 4" 90°Horizontal Curve Cover |             | A418          | 12" Horizontal T Cover        |             |
| A212        | 4" End Cap                   |             | A420          | 12" Horizontal Cross Cover    | 17          |
| A216        | 4" Special Part End Cap      |             | A422          | 12" Straight Unit Cover       | 16          |
| A210        | 4" Storage Duct Cover        |             | A425          | 12" 90°Horizontal Curve Cover | 16          |
| A235        | 4" Horizontal Cross          |             | A426          | 12" 45°Horizontal Curve Cover | 17          |
| A236        | 4" Horizontal Cross Cover    |             | A427          | 12" 45°Horizontal Curve       | 17          |
| T202        | 4" Straight Unit Cover Kit   |             | A429          | 12" 90°Horizontal Curve       | 16          |
| T202        | 4" Coupler Kit A             |             | A431          | 12" End Cap                   | 16          |
| T2041       | 4" Coupler Kit B             |             | A434          | 12" Special Part End Cap      | 16          |
| T2042       | 4" Coupler Kit S             |             | T4281         | 12" Coupler Kit A A           |             |
| T20423      | 4" Coupler Spill Over Kit    |             | T4282         | 12" Coupler Kit B             |             |
| T2043       | 4" Vertical Cover Kit        |             | T4282S        | 12" Coupler Kit S             | 16          |
| T203        | 4" 45° Up Curve Cover Kit    |             | T437          | 12" 45° Up Curve Cover Kit    |             |
| T219        | 4" 45° Down Curve Cover Kit  |             | T438          | 12" 45° Down Curve Cover Kit  |             |
| T220        | 4" 90° Down Curve Cover Kit  |             | T439          | 12" 90° Down Curve Cover Kit  |             |
| T231        | 4" Storage Duct              |             | AD-OLPAN 12x4 | Fitting for Transitions Kit   | 18          |
| A241        | Vertical T                   |             | AD-OLADC 12x4 | Fitting for Transitions Kit   |             |
| A241        | Vertical T Cover             |             |               |                               |             |