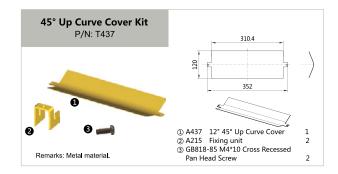

## OPTICAL CABLE DUCT

| art Number     | Description                                      | Page Number   | Part Number    | Description                                                                               | Page Num             |
|----------------|--------------------------------------------------|---------------|----------------|-------------------------------------------------------------------------------------------|----------------------|
|                | Hybrid                                           |               |                | Exit                                                                                      |                      |
| A313           | 6" to 4" Horizontal T Cover                      | 22            | T2341          | 2" Quick Exit Kit with Flex Tube Drop 2 for 4'                                            | Tray 2               |
| A320           | 6" to 4" Horizontal T                            |               | T2342          | 2" Quick Exit Kit with Flex Tube Drop 2 for 6'                                            |                      |
| A326           | 6" to 4" Horizontal Cross                        |               | T2343          | 2" Quick Exit Kit with Trumpet Flare Drop 2 f                                             |                      |
| A329           | 6" to 4" Horizontal Cross Cover                  |               | T2344          | 2" Quick Exit Kit with Trumpet Flare Drop 2 f                                             |                      |
| A350           | 6" to 4" Adapter                                 |               | T41341         | 4" Quick Exit Kit with Flex Tube Drop 1 for 4"                                            |                      |
| A351           | 6" to 4" Adapter Cover                           |               | T41342         | 4" Quick Exit Kit with Flex Tube Drop 1 for 4"                                            |                      |
| A408           | 12" to 6" Horizontal T                           |               | T41343         | 4" Quick Exit Kit with Flex Tube Drop 1 for 4"                                            | -                    |
| A409           | 12" to 6" Adapter                                |               | T41344         | 4" Quick Exit Kit with Trumpet Flare Drop 1 fe                                            | -                    |
| A410           | 12" to 6" Horizontal Cross                       |               | T41344         | 4" Quick Exit Kit with Flex Tube Drop 1 for 6"                                            | •                    |
| A411           | 12" to Dual 6" Adapter                           |               | T41312         | 4" Quick Exit Kit with Flex Tube Drop 1 for 6"                                            |                      |
| A419           | 12" to 6" Horizontal T Cover                     |               | T41312         | 4" Quick Exit Kit with Flex Tube Drop 1 for 6"                                            | ,                    |
| A413<br>A421   | 12" to 6" Horizontal Cross Cover                 |               | T41313         | 4" Quick Exit Kit with Trumpet Flare Drop 1 fe                                            | •                    |
| A421<br>A423   |                                                  |               | T41314         |                                                                                           | -                    |
| A423<br>A424   |                                                  |               |                | 4" Quick Exit Kit with Flex Tube Drop 1 for 10                                            | -                    |
|                | 12" to 6" Adapter Cover                          |               | T41322         | 4" Quick Exit Kit with Flex Tube Drop 1 for 10                                            | -                    |
| A505<br>A509   | 10" to 6" Adapter                                |               | T41323         | 4" Quick Exit Kit with Flex Tube Drop 1 for 10                                            |                      |
|                | 10" to 6" Adapter Cover                          |               | T41324         | 4" Quick Exit Kit with Trumpet Flare Drop 1 fe                                            |                      |
| T445           | 12" to 10" Connector Kit                         | 23            | T41331         | 4" Quick Exit Kit with Flex Tube Drop 1 for 12                                            | -                    |
|                | Flex Tube                                        |               | T41332         | 4" Quick Exit Kit with Flex Tube Drop 1 for 12                                            | ,                    |
| 005            |                                                  | 24            | T41333         | 4" Quick Exit Kit with Flex Tube Drop 1 for 12                                            | •                    |
| C35            | Flex Tube (diameter: 35mm)                       |               | T41334         | 4" Quick Exit Kit with Trumpet Flare Drop 1 f                                             |                      |
| C80            |                                                  | 24            | T1111          | 2" Fixed Exit Kit with Flex Tube Drop 2 for 4"                                            | -                    |
| A35            | Flex tube retention clip (For C35)               | 24            | T1112          | 2" Fixed Exit Kit with Flex Tube Drop 2 for 6"                                            |                      |
|                | Installation                                     |               | T1113          | 2" Fixed Exit Kit with Trumpet Flare Drop 2 for                                           |                      |
| T202           |                                                  | 20            | T1114          | 2" Fixed Exit Kit with Trumpet Flare Drop 2 for                                           | or 6" Tray           |
|                | 4" Straight Unit Cover Kit                       |               | T35241         | 4" Quick Exit Kit with Flex Tube Drop 2 for 4"                                            | Tray with 2 holes    |
| T302           | 6" Straight Unit Cover Kit                       |               | T35242         | 4" Quick Exit Kit with Flex Tube Drop 2 for 4"                                            | Tray with 3 holes    |
| T2041          | 4" Coupler Kit A For Straight Section            |               | T35243         | 4" Quick Exit Kit with Flex Tube Drop 2 for 4"                                            | •                    |
| T3161          | 6" Coupler Kit A For Straight Section            |               | T35244         | 4" Quick Exit Kit with Trumpet Flare Drop 2 for                                           | or 4" Tray           |
| T5021          | 10" Coupler Kit A For Straight Section           |               | T35211         | 4" Quick Exit Kit with Flex Tube Drop 2 for 6'                                            | Tray with 2 holes    |
| T4281          | 12" Coupler Kit A For Straight Section           |               | T35212         | 4" Quick Exit Kit with Flex Tube Drop 2 for 6'                                            | Tray with 3 holes    |
| T2042          | 4" Coupler Kit B For Straight Section            |               | T35213         | 4" Quick Exit Kit with Flex Tube Drop 2 for 6'                                            | Tray with 1 hole     |
| T3162          | 6" Coupler Kit B For Straight Section            |               | T35214         | 4" Quick Exit Kit with Trumpet Flare Drop 2 f                                             | or 6" Tray           |
| T5022          | 10" Coupler Kit B For Straight Section           |               | T35221         | 4" Quick Exit Kit with Flex Tube Drop 2 for 10                                            | " Tray with 2 holes  |
| T4282          | 12" Coupler Kit B For Straight Section           |               | T35222         | 4" Quick Exit Kit with Flex Tube Drop 2 for 10                                            | )" Tray with 3 holes |
| T100           | Tubolar fixing kit                               |               | T35223         | 4" Quick Exit Kit with Flex Tube Drop 2 for 10                                            | )" Tray with 1 hole  |
| T2170          | 4" Anchor Support Kit                            |               | T35224         | 4" Quick Exit Kit with Trumpet Flare Drop 2 for                                           | or 10" Tray          |
| T3300          | 6" Anchor Support Kit                            |               | T35231         | 4" Quick Exit Kit with Flex Tube Drop 2 for 12                                            | 2" Tray with 2 holes |
| T540           | 10" Anchor Support Kit                           |               | T35232         | 4" Quick Exit Kit with Flex Tube Drop 2 for 12                                            | 2" Tray with 3 holes |
| T4350          | 12" Anchor Support Kit                           |               | T35233         | 4" Quick Exit Kit with Flex Tube Drop 2 for 12                                            | 2" Tray with 1 hole  |
| T225           | 4" Trapeze Support Kit                           |               | T35234         | 4" Quick Exit Kit with Trumpet Flare Drop 2 f                                             | or 12" Tray          |
| T338           | 6" Trapeze Support Kit                           |               | T22811         | 4" Fixed Exit Kit with Flex Tube Drop for 6" T                                            | ray with 2 holes     |
| T551           | 10" Trapeze Support Kit                          | 35            | T22812         | 4" Fixed Exit Kit with Flex Tube Drop for 6" T                                            | ray with 3 holes     |
| T440           | 12" Trapeze Support Kit                          | 35            | T22813         | 4" Fixed Exit Kit with Flex Tube Drop for 6" T                                            |                      |
| T226           | 4" Top of Rack/Cabinet Support Kit               |               | T22814         | 4" Fixed Exit Kit with Trumpet Flare Drop for                                             |                      |
| T339           | 6" Top of Rack/Cabinet Support Kit               |               | T22821         | 4" Fixed Exit Kit with Flex Tube Drop for 10"                                             | -                    |
| T552           | 10" Top of Rack/Cabinet Support Kit              |               | T22822         | 4" Fixed Exit Kit with Flex Tube Drop for 10"                                             | -                    |
| T441           | 12" Top of Rack/Cabinet Support Kit              | 35            | T22823         | 4" Fixed Exit Kit with Flex Tube Drop for 10"                                             |                      |
| T227           | 4" Auxiliary Framing Support Kit                 | 36            | T22824         | 4" Fixed Exit Kit with Trumpet Flare Drop for                                             |                      |
| T345           | 6" Auxiliary Framing Support Kit                 |               | T22831         | 4" Fixed Exit Kit with Flex Tube Drop for 12"                                             | -                    |
| T550           | 10" Auxiliary Framing Support Kit                |               | T22831         | 4" Fixed Exit Kit with Flex Tube Drop for 12"                                             | -                    |
| T446           | 12" Auxiliary Framing Support Kit                |               | T22832         | 4" Fixed Exit Kit with Flex Tube Drop for 12"                                             | ,                    |
| T2240          | 4" Wall Support Kit                              |               | T22833         | 4" Fixed Exit Kit with Trumpet Flare Drop for                                             |                      |
| T3370          | 6" Wall Support Kit                              |               | T3081          | Downspout with Flex Tube Drop with 2 holes                                                | -                    |
| T5530          | 10" Wall Support Kit                             |               | T3081          | Downspout with Flex Tube Drop with 2 holes<br>Downspout with Flex Tube Drop with 3 holes  |                      |
| T4420          | 12" Wall Support Kit                             | 36            | T3082          | Downspout with Flex Tube Drop with 3 holes                                                |                      |
|                |                                                  |               |                |                                                                                           |                      |
|                | Example                                          |               | T3084          | Downspout withTrumpet Flare Drop for 6" Tra                                               | -                    |
|                | 45° Climbing Installation (4")                   | 21            | T5081          | Downspout with Flex Tube Drop with 2 holes                                                | -                    |
|                | 90° Climbing Installation (4")                   |               | T5082          | Downspout with Flex Tube Drop with 3 holes                                                |                      |
|                |                                                  |               | T5083          | Downspout with Flex Tube Drop with 1 hole 1                                               |                      |
|                | Exit                                             |               | T5084          | Downspout withTrumpet Flare Drop for 10" T                                                | -                    |
| T2001          | 2" Quick Exit Kit with Flex Tube Drop for 4" Tra | y 1 24        | T4121          | Downspout with Flex Tube Drop with 2 holes                                                |                      |
| T3091          |                                                  |               |                |                                                                                           |                      |
| T3091<br>T3092 | 2" Quick Exit Kit with Flex Tube Drop for 6" Tra | ıy 1 <u> </u> | T4122<br>T4123 | Downspout with Flex Tube Drop with 3 holes<br>Downspout with Flex Tube Drop with 1 hole 1 | -                    |