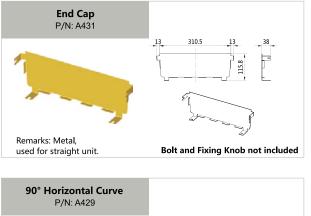

## OPTICAL CABLE DUCT

| Part Number | Description                  | Page Number | Part Number   | Description                   | Page Number |
|-------------|------------------------------|-------------|---------------|-------------------------------|-------------|
|             | 2"× 2" parts                 |             |               | 4"× 10" parts                 |             |
| A101        | 2" Straight Unit             | 6           | A501          | 10" Straight Unit             | 14          |
| A102        | 2" Straight Unit Cover       | 6           | A503          | 10" Horizontal Cross          | 15          |
| A104        | 2" 90°Horizontal Curve       | 6           | A504          | 10" Horizontal T              | 14          |
| A105        | 2" 90°Horizontal Curve Cover | 6           | A506          | 10" Horizontal Cross Cover    | 15          |
| A106        | 2" Horizontal T              | 6           | A507          | 10" Horizontal T Cover        | 14          |
| A107        | 2" Horizontal T Cover        | 6           | A510          | 10" Straight Unit Cover       | 14          |
| A108        | 2" Coupler                   | 6           | A512          | 10" 90°Horizontal Curve Cover | 14          |
| A114        | 2" End Cap                   | 6           | A513          | 10" 90°Horizontal Curve       | 14          |
| A115        | 2" 90° Up Curve              |             | A522          | 10" End Cap                   | 15          |
| A116        | 2" 90° Up Curve Cover        |             | A529          | 10" Special Part End Cap      | 15          |
| A117        | 2" 90° Down Curve            |             | T5021         | 10" Coupler Kit A             | 14          |
| A118        | 2" 90° Down Curve Cover      |             | T5022         | 10" Coupler Kit B             | 14          |
|             |                              |             | T5022S        | 10" Coupler Kit S             | 14          |
|             | 4"× 4" parts                 |             |               |                               |             |
| A203        | 4" Straight Unit             | 8           |               | 4"× 12" parts                 |             |
| A205        | 4" Horizontal T              |             | A403          | 12" Straight Unit             | 16          |
| A206        | 4" Horizontal T Cover        |             | A404          | 12" 90° Down Curve            |             |
| A207        | 4" 45° Up Curve              |             | A405          | 12" 45° Down Curve            |             |
| A208        | 4" 45° Down Curve            |             | A406          | 12" 45° Up Curve              | 17          |
| A209        | 4" 90° Down Curve            |             | A407          | 12" Horizontal Cross          | 17          |
| A211        | 4" 90°Horizontal Curve       |             | A417          | 12" Horizontal T              | 17          |
| A212        | 4" 90°Horizontal Curve Cover |             | A418          | 12" Horizontal T Cover        |             |
| A212        | 4" End Cap                   |             | A420          | 12" Horizontal Cross Cover    | 17          |
| A216        | 4" Special Part End Cap      |             | A422          | 12" Straight Unit Cover       | 16          |
| A210        | 4" Storage Duct Cover        |             | A425          | 12" 90°Horizontal Curve Cover | 16          |
| A235        | 4" Horizontal Cross          |             | A426          | 12" 45°Horizontal Curve Cover | 17          |
| A236        | 4" Horizontal Cross Cover    |             | A427          | 12" 45°Horizontal Curve       | 17          |
| T202        | 4" Straight Unit Cover Kit   |             | A429          | 12" 90°Horizontal Curve       | 16          |
| T202        | 4" Coupler Kit A             |             | A431          | 12" End Cap                   | 16          |
| T2041       | 4" Coupler Kit B             |             | A434          | 12" Special Part End Cap      | 16          |
| T2042       | 4" Coupler Kit S             |             | T4281         | 12" Coupler Kit A A           |             |
| T20423      | 4" Coupler Spill Over Kit    |             | T4282         | 12" Coupler Kit B             |             |
| T2043       | 4" Vertical Cover Kit        |             | T4282S        | 12" Coupler Kit S             | 16          |
| T203        | 4" 45° Up Curve Cover Kit    |             | T437          | 12" 45° Up Curve Cover Kit    |             |
| T219        | 4" 45° Down Curve Cover Kit  |             | T438          | 12" 45° Down Curve Cover Kit  |             |
| T220        | 4" 90° Down Curve Cover Kit  |             | T439          | 12" 90° Down Curve Cover Kit  |             |
| T231        | 4" Storage Duct              |             | AD-OLPAN 12x4 | Fitting for Transitions Kit   | 18          |
| A241        | Vertical T                   |             | AD-OLADC 12x4 | Fitting for Transitions Kit   |             |
| A241        | Vertical T Cover             |             |               |                               |             |