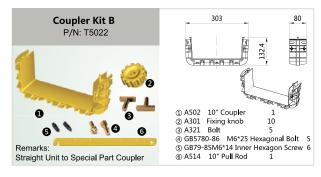

| Coupler Kit B For Other Parts |      |           |                            |          |            |      |           |                   |          |  |  |
|-------------------------------|------|-----------|----------------------------|----------|------------|------|-----------|-------------------|----------|--|--|
|                               | Item | P/N       | Part                       | Quantity |            | Item | P/N       | Part              | Quantity |  |  |
|                               | 1    | A204      |                            | 1        |            | 1    | A316      |                   | 1        |  |  |
|                               | 2    | A301      |                            | 8        |            | 2    | A301      | 6" Coupler Kit B  | 8        |  |  |
| 4"                            | 3    | A321      | 4" Coupler Kit B           | 4        | 6"         | 3    | A321      |                   | 4        |  |  |
| P/N: T2042                    | 4    | GB5780-86 |                            | 4        | P/N: T3162 |      | GB5780-86 |                   | 4        |  |  |
|                               | 5    | GB79-85   |                            | 3        |            | 5    | GB79-85   |                   | 4        |  |  |
|                               | 1    | A502      |                            | 1        |            | 1    | A428      | 12" Coupler Kit B | 1        |  |  |
| 10"                           | 2    | A301      |                            | 10       | 12"        | 2    | A301      |                   | 10       |  |  |
| P/N: T5022                    | 3    | A321      | 10" Coup <b>l</b> er Kit B | 5        | P/N: T4282 | 3    | A321      |                   | 5        |  |  |
| .,                            | 4    | GB5780-86 |                            | 5        | .,         | 4    | GB5780-86 |                   | 5        |  |  |
|                               | 5    | GB79-85   |                            | 6        |            | 5    | GB79-85   |                   | 6        |  |  |