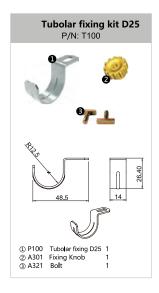

## OPTICAL CABLE DUCT

| art Number     | Description                                      | Page Number   | Part Number    | Description                                                                               | Page Num             |
|----------------|--------------------------------------------------|---------------|----------------|-------------------------------------------------------------------------------------------|----------------------|
|                | Hybrid                                           |               |                | Exit                                                                                      |                      |
| A313           | 6" to 4" Horizontal T Cover                      | 22            | T2341          | 2" Quick Exit Kit with Flex Tube Drop 2 for 4'                                            | Tray 2               |
| A320           | 6" to 4" Horizontal T                            |               | T2342          | 2" Quick Exit Kit with Flex Tube Drop 2 for 6'                                            |                      |
| A326           | 6" to 4" Horizontal Cross                        |               | T2343          | 2" Quick Exit Kit with Trumpet Flare Drop 2 f                                             |                      |
| A329           | 6" to 4" Horizontal Cross Cover                  |               | T2344          | 2" Quick Exit Kit with Trumpet Flare Drop 2 f                                             |                      |
| A350           | 6" to 4" Adapter                                 |               | T41341         | 4" Quick Exit Kit with Flex Tube Drop 1 for 4"                                            |                      |
| A351           | 6" to 4" Adapter Cover                           |               | T41342         | 4" Quick Exit Kit with Flex Tube Drop 1 for 4"                                            |                      |
| A408           | 12" to 6" Horizontal T                           |               | T41343         | 4" Quick Exit Kit with Flex Tube Drop 1 for 4"                                            | -                    |
| A409           | 12" to 6" Adapter                                |               | T41344         | 4" Quick Exit Kit with Trumpet Flare Drop 1 fe                                            | -                    |
| A410           | 12" to 6" Horizontal Cross                       |               | T41344         | 4" Quick Exit Kit with Flex Tube Drop 1 for 6"                                            | •                    |
| A411           | 12" to Dual 6" Adapter                           |               | T41312         | 4" Quick Exit Kit with Flex Tube Drop 1 for 6"                                            |                      |
| A419           | 12" to 6" Horizontal T Cover                     |               | T41312         | 4" Quick Exit Kit with Flex Tube Drop 1 for 6"                                            | ,                    |
| A413<br>A421   | 12" to 6" Horizontal Cross Cover                 |               | T41313         | 4" Quick Exit Kit with Trumpet Flare Drop 1 fe                                            | •                    |
| A421<br>A423   |                                                  |               | T41314         |                                                                                           | -                    |
| A423<br>A424   |                                                  |               |                | 4" Quick Exit Kit with Flex Tube Drop 1 for 10                                            | -                    |
|                | 12" to 6" Adapter Cover                          |               | T41322         | 4" Quick Exit Kit with Flex Tube Drop 1 for 10                                            | -                    |
| A505<br>A509   | 10" to 6" Adapter                                |               | T41323         | 4" Quick Exit Kit with Flex Tube Drop 1 for 10                                            |                      |
|                | 10" to 6" Adapter Cover                          |               | T41324         | 4" Quick Exit Kit with Trumpet Flare Drop 1 fe                                            |                      |
| T445           | 12" to 10" Connector Kit                         | 23            | T41331         | 4" Quick Exit Kit with Flex Tube Drop 1 for 12                                            | -                    |
|                | Flex Tube                                        |               | T41332         | 4" Quick Exit Kit with Flex Tube Drop 1 for 12                                            | ,                    |
| 005            |                                                  | 24            | T41333         | 4" Quick Exit Kit with Flex Tube Drop 1 for 12                                            | •                    |
| C35            | Flex Tube (diameter: 35mm)                       |               | T41334         | 4" Quick Exit Kit with Trumpet Flare Drop 1 f                                             |                      |
| C80            |                                                  | 24            | T1111          | 2" Fixed Exit Kit with Flex Tube Drop 2 for 4"                                            | -                    |
| A35            | Flex tube retention clip (For C35)               | 24            | T1112          | 2" Fixed Exit Kit with Flex Tube Drop 2 for 6"                                            |                      |
|                | Installation                                     |               | T1113          | 2" Fixed Exit Kit with Trumpet Flare Drop 2 for                                           |                      |
| T202           |                                                  | 20            | T1114          | 2" Fixed Exit Kit with Trumpet Flare Drop 2 for                                           | or 6" Tray           |
|                | 4" Straight Unit Cover Kit                       |               | T35241         | 4" Quick Exit Kit with Flex Tube Drop 2 for 4"                                            | Tray with 2 holes    |
| T302           | 6" Straight Unit Cover Kit                       |               | T35242         | 4" Quick Exit Kit with Flex Tube Drop 2 for 4"                                            | Tray with 3 holes    |
| T2041          | 4" Coupler Kit A For Straight Section            |               | T35243         | 4" Quick Exit Kit with Flex Tube Drop 2 for 4"                                            | •                    |
| T3161          | 6" Coupler Kit A For Straight Section            |               | T35244         | 4" Quick Exit Kit with Trumpet Flare Drop 2 for                                           | or 4" Tray           |
| T5021          | 10" Coupler Kit A For Straight Section           |               | T35211         | 4" Quick Exit Kit with Flex Tube Drop 2 for 6'                                            | Tray with 2 holes    |
| T4281          | 12" Coupler Kit A For Straight Section           |               | T35212         | 4" Quick Exit Kit with Flex Tube Drop 2 for 6'                                            | Tray with 3 holes    |
| T2042          | 4" Coupler Kit B For Straight Section            |               | T35213         | 4" Quick Exit Kit with Flex Tube Drop 2 for 6'                                            | Tray with 1 hole     |
| T3162          | 6" Coupler Kit B For Straight Section            |               | T35214         | 4" Quick Exit Kit with Trumpet Flare Drop 2 f                                             | or 6" Tray           |
| T5022          | 10" Coupler Kit B For Straight Section           |               | T35221         | 4" Quick Exit Kit with Flex Tube Drop 2 for 10                                            | " Tray with 2 holes  |
| T4282          | 12" Coupler Kit B For Straight Section           |               | T35222         | 4" Quick Exit Kit with Flex Tube Drop 2 for 10                                            | )" Tray with 3 holes |
| T100           | Tubolar fixing kit                               |               | T35223         | 4" Quick Exit Kit with Flex Tube Drop 2 for 10                                            | )" Tray with 1 hole  |
| T2170          | 4" Anchor Support Kit                            |               | T35224         | 4" Quick Exit Kit with Trumpet Flare Drop 2 for                                           | or 10" Tray          |
| T3300          | 6" Anchor Support Kit                            |               | T35231         | 4" Quick Exit Kit with Flex Tube Drop 2 for 12                                            | 2" Tray with 2 holes |
| T540           | 10" Anchor Support Kit                           |               | T35232         | 4" Quick Exit Kit with Flex Tube Drop 2 for 12                                            | 2" Tray with 3 holes |
| T4350          | 12" Anchor Support Kit                           |               | T35233         | 4" Quick Exit Kit with Flex Tube Drop 2 for 12                                            | 2" Tray with 1 hole  |
| T225           | 4" Trapeze Support Kit                           |               | T35234         | 4" Quick Exit Kit with Trumpet Flare Drop 2 f                                             | or 12" Tray          |
| T338           | 6" Trapeze Support Kit                           |               | T22811         | 4" Fixed Exit Kit with Flex Tube Drop for 6" T                                            | ray with 2 holes     |
| T551           | 10" Trapeze Support Kit                          | 35            | T22812         | 4" Fixed Exit Kit with Flex Tube Drop for 6" T                                            | ray with 3 holes     |
| T440           | 12" Trapeze Support Kit                          | 35            | T22813         | 4" Fixed Exit Kit with Flex Tube Drop for 6" T                                            |                      |
| T226           | 4" Top of Rack/Cabinet Support Kit               |               | T22814         | 4" Fixed Exit Kit with Trumpet Flare Drop for                                             |                      |
| T339           | 6" Top of Rack/Cabinet Support Kit               |               | T22821         | 4" Fixed Exit Kit with Flex Tube Drop for 10"                                             | -                    |
| T552           | 10" Top of Rack/Cabinet Support Kit              |               | T22822         | 4" Fixed Exit Kit with Flex Tube Drop for 10"                                             | -                    |
| T441           | 12" Top of Rack/Cabinet Support Kit              | 35            | T22823         | 4" Fixed Exit Kit with Flex Tube Drop for 10"                                             |                      |
| T227           | 4" Auxiliary Framing Support Kit                 | 36            | T22824         | 4" Fixed Exit Kit with Trumpet Flare Drop for                                             |                      |
| T345           | 6" Auxiliary Framing Support Kit                 |               | T22831         | 4" Fixed Exit Kit with Flex Tube Drop for 12"                                             | -                    |
| T550           | 10" Auxiliary Framing Support Kit                |               | T22831         | 4" Fixed Exit Kit with Flex Tube Drop for 12"                                             | -                    |
| T446           | 12" Auxiliary Framing Support Kit                |               | T22832         | 4" Fixed Exit Kit with Flex Tube Drop for 12"                                             | ,                    |
| T2240          | 4" Wall Support Kit                              |               | T22833         | 4" Fixed Exit Kit with Trumpet Flare Drop for                                             |                      |
| T3370          | 6" Wall Support Kit                              |               | T3081          | Downspout with Flex Tube Drop with 2 holes                                                | -                    |
| T5530          | 10" Wall Support Kit                             |               | T3081          | Downspout with Flex Tube Drop with 2 holes<br>Downspout with Flex Tube Drop with 3 holes  |                      |
| T4420          | 12" Wall Support Kit                             | 36            | T3082          | Downspout with Flex Tube Drop with 3 holes                                                |                      |
|                |                                                  |               |                |                                                                                           |                      |
|                | Example                                          |               | T3084          | Downspout withTrumpet Flare Drop for 6" Tra                                               | -                    |
|                | 45° Climbing Installation (4")                   | 21            | T5081          | Downspout with Flex Tube Drop with 2 holes                                                | -                    |
|                | 90° Climbing Installation (4")                   |               | T5082          | Downspout with Flex Tube Drop with 3 holes                                                |                      |
|                |                                                  |               | T5083          | Downspout with Flex Tube Drop with 1 hole 1                                               |                      |
|                | Exit                                             |               | T5084          | Downspout withTrumpet Flare Drop for 10" T                                                | -                    |
| T2001          | 2" Quick Exit Kit with Flex Tube Drop for 4" Tra | y 1 24        | T4121          | Downspout with Flex Tube Drop with 2 holes                                                |                      |
| T3091          |                                                  |               |                |                                                                                           |                      |
| T3091<br>T3092 | 2" Quick Exit Kit with Flex Tube Drop for 6" Tra | ıy 1 <u> </u> | T4122<br>T4123 | Downspout with Flex Tube Drop with 3 holes<br>Downspout with Flex Tube Drop with 1 hole 1 | -                    |