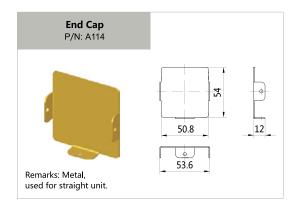

## OPTICAL CABLE DUCT

| Part Number | Description                  | Page Number | Part Number   | Description                   | Page Number |
|-------------|------------------------------|-------------|---------------|-------------------------------|-------------|
|             | 2"× 2" parts                 |             |               | 4"× 10" parts                 |             |
| A101        | 2" Straight Unit             | 6           | A501          | 10" Straight Unit             | 14          |
| A102        | 2" Straight Unit Cover       | 6           | A503          | 10" Horizontal Cross          | 15          |
| A104        | 2" 90°Horizontal Curve       | 6           | A504          | 10" Horizontal T              | 14          |
| A105        | 2" 90°Horizontal Curve Cover | 6           | A506          | 10" Horizontal Cross Cover    | 15          |
| A106        | 2" Horizontal T              | 6           | A507          | 10" Horizontal T Cover        | 14          |
| A107        | 2" Horizontal T Cover        | 6           | A510          | 10" Straight Unit Cover       | 14          |
| A108        | 2" Coupler                   | 6           | A512          | 10" 90°Horizontal Curve Cover | 14          |
| A114        | 2" End Cap                   | 6           | A513          | 10" 90°Horizontal Curve       | 14          |
| A115        | 2" 90° Up Curve              |             | A522          | 10" End Cap                   | 15          |
| A116        | 2" 90° Up Curve Cover        |             | A529          | 10" Special Part End Cap      | 15          |
| A117        | 2" 90° Down Curve            |             | T5021         | 10" Coupler Kit A             | 14          |
| A118        | 2" 90° Down Curve Cover      |             | T5022         | 10" Coupler Kit B             | 14          |
|             |                              |             | T5022S        | 10" Coupler Kit S             | 14          |
|             | 4"× 4" parts                 |             |               |                               |             |
| A203        | 4" Straight Unit             | 8           |               | 4"× 12" parts                 |             |
| A205        | 4" Horizontal T              |             | A403          | 12" Straight Unit             | 16          |
| A206        | 4" Horizontal T Cover        |             | A404          | 12" 90° Down Curve            |             |
| A207        | 4" 45° Up Curve              |             | A405          | 12" 45° Down Curve            |             |
| A208        | 4" 45° Down Curve            |             | A406          | 12" 45° Up Curve              | 17          |
| A209        | 4" 90° Down Curve            |             | A407          | 12" Horizontal Cross          | 17          |
| A211        | 4" 90°Horizontal Curve       |             | A417          | 12" Horizontal T              | 17          |
| A212        | 4" 90°Horizontal Curve Cover |             | A418          | 12" Horizontal T Cover        |             |
| A212        | 4" End Cap                   |             | A420          | 12" Horizontal Cross Cover    | 17          |
| A216        | 4" Special Part End Cap      |             | A422          | 12" Straight Unit Cover       | 16          |
| A210        | 4" Storage Duct Cover        |             | A425          | 12" 90°Horizontal Curve Cover | 16          |
| A235        | 4" Horizontal Cross          |             | A426          | 12" 45°Horizontal Curve Cover | 17          |
| A236        | 4" Horizontal Cross Cover    |             | A427          | 12" 45°Horizontal Curve       | 17          |
| T202        | 4" Straight Unit Cover Kit   |             | A429          | 12" 90°Horizontal Curve       | 16          |
| T202        | 4" Coupler Kit A             |             | A431          | 12" End Cap                   | 16          |
| T2041       | 4" Coupler Kit B             |             | A434          | 12" Special Part End Cap      | 16          |
| T2042       | 4" Coupler Kit S             |             | T4281         | 12" Coupler Kit A A           |             |
| T20423      | 4" Coupler Spill Over Kit    |             | T4282         | 12" Coupler Kit B             |             |
| T2043       | 4" Vertical Cover Kit        |             | T4282S        | 12" Coupler Kit S             | 16          |
| T203        | 4" 45° Up Curve Cover Kit    |             | T437          | 12" 45° Up Curve Cover Kit    |             |
| T219        | 4" 45° Down Curve Cover Kit  |             | T438          | 12" 45° Down Curve Cover Kit  |             |
| T220        | 4" 90° Down Curve Cover Kit  |             | T439          | 12" 90° Down Curve Cover Kit  |             |
| T231        | 4" Storage Duct              |             | AD-OLPAN 12x4 | Fitting for Transitions Kit   | 18          |
| A241        | Vertical T                   |             | AD-OLADC 12x4 | Fitting for Transitions Kit   |             |
| A241        | Vertical T Cover             |             |               |                               |             |