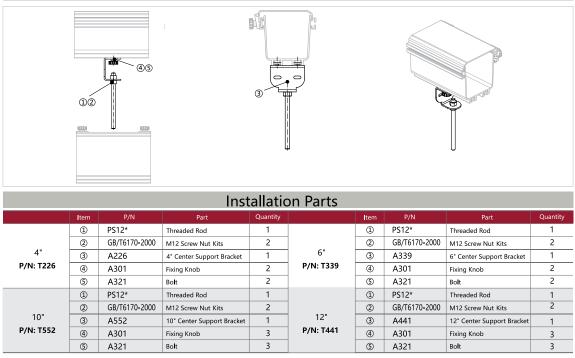

#### Top of Rack/Cabinet Support

\* Recommended Threaded Rod Diameter is 10mm and length is upon request. Please state the required length on the PO.