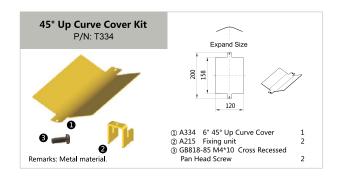

#### 4"× 6" parts

| 4 x o parts  |                                |  |  |  |
|--------------|--------------------------------|--|--|--|
| A305         | 6" 90° Down Curve 12           |  |  |  |
| A306         | 6" 45° Down Curve              |  |  |  |
| A307         | 6" 45° Up Curve                |  |  |  |
| A314         | 6" Horizontal T Cover          |  |  |  |
| A315         | 6" 90°Horizontal Curve         |  |  |  |
| A317         | 6" Horizontal T                |  |  |  |
| A318         | 6" 90°Horizontal Curve Cover   |  |  |  |
| A319         | 6" Straight Unit 11            |  |  |  |
| A322         | 6" End Cap                     |  |  |  |
| A325         | 6" Special Part End Cap 11     |  |  |  |
| A327         | 6" Horizontal Cross            |  |  |  |
| A328         | 6" Horizontal Cross Cover      |  |  |  |
| A349         | 6" Storage Duct Cover          |  |  |  |
| T302         | 6" Straight Unit Cover Kit     |  |  |  |
| T303         | 6" Vertical Cover Kit          |  |  |  |
| T3161        | 6" Coupler Kit A 11            |  |  |  |
| T3162        | 6" Coupler Kit B 11            |  |  |  |
| T3162S       | 6" Coupler Kit S 11            |  |  |  |
| T334         | 6" 45° Up Curve Cover Kit 12   |  |  |  |
| T335         | 6" 45° Down Curve Cover Kit 12 |  |  |  |
| T336         | 6" 90° Down Curve Cover Kit    |  |  |  |
| T347         | 6" Storage Duct 13             |  |  |  |
| AD-OLPAN 6x4 | Fitting for Transitions Kit 12 |  |  |  |
| AD-OLADC 6x4 | Fitting for Transitions Kit 13 |  |  |  |