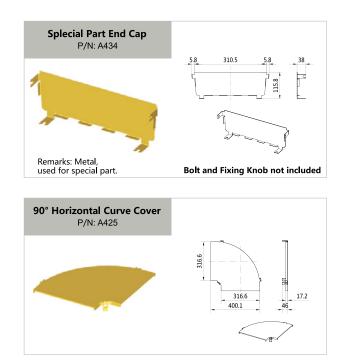

## OPTICAL CABLE DUCT

| Part Number | Description                  | Page Number | Part Number   | Description                   | Page Number |
|-------------|------------------------------|-------------|---------------|-------------------------------|-------------|
|             | 2"× 2" parts                 |             |               | 4"× 10" parts                 |             |
| A101        | 2" Straight Unit             | 6           | A501          | 10" Straight Unit             | 14          |
| A102        | 2" Straight Unit Cover       | 6           | A503          | 10" Horizontal Cross          | 15          |
| A104        | 2" 90°Horizontal Curve       | 6           | A504          | 10" Horizontal T              | 14          |
| A105        | 2" 90°Horizontal Curve Cover | 6           | A506          | 10" Horizontal Cross Cover    | 15          |
| A106        | 2" Horizontal T              | 6           | A507          | 10" Horizontal T Cover        | 14          |
| A107        | 2" Horizontal T Cover        | 6           | A510          | 10" Straight Unit Cover       | 14          |
| A108        | 2" Coupler                   | 6           | A512          | 10" 90°Horizontal Curve Cover | 14          |
| A114        | 2" End Cap                   | 6           | A513          | 10" 90°Horizontal Curve       | 14          |
| A115        | 2" 90° Up Curve              |             | A522          | 10" End Cap                   | 15          |
| A116        | 2" 90° Up Curve Cover        |             | A529          | 10" Special Part End Cap      | 15          |
| A117        | 2" 90° Down Curve            |             | T5021         | 10" Coupler Kit A             | 14          |
| A118        | 2" 90° Down Curve Cover      |             | T5022         | 10" Coupler Kit B             | 14          |
|             |                              |             | T5022S        | 10" Coupler Kit S             | 14          |
|             | 4"× 4" parts                 |             |               |                               |             |
| A203        | 4" Straight Unit             | 8           |               | 4"× 12" parts                 |             |
| A205        | 4" Horizontal T              |             | A403          | 12" Straight Unit             | 16          |
| A206        | 4" Horizontal T Cover        |             | A404          | 12" 90° Down Curve            |             |
| A207        | 4" 45° Up Curve              |             | A405          | 12" 45° Down Curve            |             |
| A208        | 4" 45° Down Curve            |             | A406          | 12" 45° Up Curve              | 17          |
| A209        | 4" 90° Down Curve            |             | A407          | 12" Horizontal Cross          | 17          |
| A211        | 4" 90°Horizontal Curve       |             | A417          | 12" Horizontal T              | 17          |
| A212        | 4" 90°Horizontal Curve Cover |             | A418          | 12" Horizontal T Cover        |             |
| A212        | 4" End Cap                   |             | A420          | 12" Horizontal Cross Cover    | 17          |
| A216        | 4" Special Part End Cap      |             | A422          | 12" Straight Unit Cover       | 16          |
| A210        | 4" Storage Duct Cover        |             | A425          | 12" 90°Horizontal Curve Cover | 16          |
| A235        | 4" Horizontal Cross          |             | A426          | 12" 45°Horizontal Curve Cover | 17          |
| A236        | 4" Horizontal Cross Cover    |             | A427          | 12" 45°Horizontal Curve       | 17          |
| T202        | 4" Straight Unit Cover Kit   |             | A429          | 12" 90°Horizontal Curve       | 16          |
| T202        | 4" Coupler Kit A             |             | A431          | 12" End Cap                   | 16          |
| T2041       | 4" Coupler Kit B             |             | A434          | 12" Special Part End Cap      | 16          |
| T2042       | 4" Coupler Kit S             |             | T4281         | 12" Coupler Kit A A           |             |
| T20423      | 4" Coupler Spill Over Kit    |             | T4282         | 12" Coupler Kit B             |             |
| T2043       | 4" Vertical Cover Kit        |             | T4282S        | 12" Coupler Kit S             | 16          |
| T203        | 4" 45° Up Curve Cover Kit    |             | T437          | 12" 45° Up Curve Cover Kit    |             |
| T219        | 4" 45° Down Curve Cover Kit  |             | T438          | 12" 45° Down Curve Cover Kit  |             |
| T220        | 4" 90° Down Curve Cover Kit  |             | T439          | 12" 90° Down Curve Cover Kit  |             |
| T231        | 4" Storage Duct              |             | AD-OLPAN 12x4 | Fitting for Transitions Kit   | 18          |
| A241        | Vertical T                   |             | AD-OLADC 12x4 | Fitting for Transitions Kit   |             |
| A241        | Vertical T Cover             |             |               |                               |             |

#### 4"× 6" parts

| 4 x o parts  |                                |  |  |  |
|--------------|--------------------------------|--|--|--|
| A305         | 6" 90° Down Curve 12           |  |  |  |
| A306         | 6" 45° Down Curve              |  |  |  |
| A307         | 6" 45° Up Curve                |  |  |  |
| A314         | 6" Horizontal T Cover          |  |  |  |
| A315         | 6" 90°Horizontal Curve         |  |  |  |
| A317         | 6" Horizontal T                |  |  |  |
| A318         | 6" 90°Horizontal Curve Cover   |  |  |  |
| A319         | 6" Straight Unit 11            |  |  |  |
| A322         | 6" End Cap                     |  |  |  |
| A325         | 6" Special Part End Cap 11     |  |  |  |
| A327         | 6" Horizontal Cross            |  |  |  |
| A328         | 6" Horizontal Cross Cover      |  |  |  |
| A349         | 6" Storage Duct Cover          |  |  |  |
| T302         | 6" Straight Unit Cover Kit     |  |  |  |
| T303         | 6" Vertical Cover Kit          |  |  |  |
| T3161        | 6" Coupler Kit A 11            |  |  |  |
| T3162        | 6" Coupler Kit B 11            |  |  |  |
| T3162S       | 6" Coupler Kit S 11            |  |  |  |
| T334         | 6" 45° Up Curve Cover Kit 12   |  |  |  |
| T335         | 6" 45° Down Curve Cover Kit 12 |  |  |  |
| T336         | 6" 90° Down Curve Cover Kit    |  |  |  |
| T347         | 6" Storage Duct 13             |  |  |  |
| AD-OLPAN 6x4 | Fitting for Transitions Kit 12 |  |  |  |
| AD-OLADC 6x4 | Fitting for Transitions Kit 13 |  |  |  |