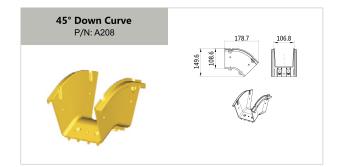

## OPTICAL CABLE DUCT

| Part Number | Description                  | Page Number | Part Number   | Description                   | Page Number |
|-------------|------------------------------|-------------|---------------|-------------------------------|-------------|
|             | 2"× 2" parts                 |             |               | 4"× 10" parts                 |             |
| A101        | 2" Straight Unit             | 6           | A501          | 10" Straight Unit             | 14          |
| A102        | 2" Straight Unit Cover       | 6           | A503          | 10" Horizontal Cross          | 15          |
| A104        | 2" 90°Horizontal Curve       | 6           | A504          | 10" Horizontal T              | 14          |
| A105        | 2" 90°Horizontal Curve Cover | 6           | A506          | 10" Horizontal Cross Cover    | 15          |
| A106        | 2" Horizontal T              | 6           | A507          | 10" Horizontal T Cover        | 14          |
| A107        | 2" Horizontal T Cover        | 6           | A510          | 10" Straight Unit Cover       | 14          |
| A108        | 2" Coupler                   | 6           | A512          | 10" 90°Horizontal Curve Cover | 14          |
| A114        | 2" End Cap                   | 6           | A513          | 10" 90°Horizontal Curve       | 14          |
| A115        | 2" 90° Up Curve              |             | A522          | 10" End Cap                   | 15          |
| A116        | 2" 90° Up Curve Cover        |             | A529          | 10" Special Part End Cap      | 15          |
| A117        | 2" 90° Down Curve            |             | T5021         | 10" Coupler Kit A             | 14          |
| A118        | 2" 90° Down Curve Cover      |             | T5022         | 10" Coupler Kit B             | 14          |
|             |                              |             | T5022S        | 10" Coupler Kit S             | 14          |
|             | 4"× 4" parts                 |             |               |                               |             |
| A203        | 4" Straight Unit             | 8           |               | 4"× 12" parts                 |             |
| A205        | 4" Horizontal T              |             | A403          | 12" Straight Unit             | 16          |
| A206        | 4" Horizontal T Cover        |             | A404          | 12" 90° Down Curve            |             |
| A207        | 4" 45° Up Curve              |             | A405          | 12" 45° Down Curve            |             |
| A208        | 4" 45° Down Curve            |             | A406          | 12" 45° Up Curve              | 17          |
| A209        | 4" 90° Down Curve            |             | A407          | 12" Horizontal Cross          | 17          |
| A211        | 4" 90°Horizontal Curve       |             | A417          | 12" Horizontal T              | 17          |
| A212        | 4" 90°Horizontal Curve Cover |             | A418          | 12" Horizontal T Cover        |             |
| A212        | 4" End Cap                   |             | A420          | 12" Horizontal Cross Cover    | 17          |
| A216        | 4" Special Part End Cap      |             | A422          | 12" Straight Unit Cover       | 16          |
| A210        | 4" Storage Duct Cover        |             | A425          | 12" 90°Horizontal Curve Cover | 16          |
| A235        | 4" Horizontal Cross          |             | A426          | 12" 45°Horizontal Curve Cover | 17          |
| A236        | 4" Horizontal Cross Cover    |             | A427          | 12" 45°Horizontal Curve       | 17          |
| T202        | 4" Straight Unit Cover Kit   |             | A429          | 12" 90°Horizontal Curve       | 16          |
| T202        | 4" Coupler Kit A             |             | A431          | 12" End Cap                   | 16          |
| T2041       | 4" Coupler Kit B             |             | A434          | 12" Special Part End Cap      | 16          |
| T2042       | 4" Coupler Kit S             |             | T4281         | 12" Coupler Kit A A           |             |
| T20423      | 4" Coupler Spill Over Kit    |             | T4282         | 12" Coupler Kit B             |             |
| T2043       | 4" Vertical Cover Kit        |             | T4282S        | 12" Coupler Kit S             | 16          |
| T203        | 4" 45° Up Curve Cover Kit    |             | T437          | 12" 45° Up Curve Cover Kit    |             |
| T219        | 4" 45° Down Curve Cover Kit  |             | T438          | 12" 45° Down Curve Cover Kit  |             |
| T220        | 4" 90° Down Curve Cover Kit  |             | T439          | 12" 90° Down Curve Cover Kit  |             |
| T231        | 4" Storage Duct              |             | AD-OLPAN 12x4 | Fitting for Transitions Kit   | 18          |
| A241        | Vertical T                   |             | AD-OLADC 12x4 | Fitting for Transitions Kit   |             |
| A241        | Vertical T Cover             |             |               |                               |             |