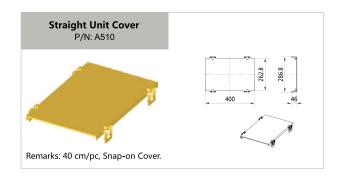

## OPTICAL CABLE DUCT

| Part Number | Description                  | Page Number | Part Number   | Description                   | Page Number |
|-------------|------------------------------|-------------|---------------|-------------------------------|-------------|
|             | 2"× 2" parts                 |             |               | 4"× 10" parts                 |             |
| A101        | 2" Straight Unit             | 6           | A501          | 10" Straight Unit             | 14          |
| A102        | 2" Straight Unit Cover       | 6           | A503          | 10" Horizontal Cross          | 15          |
| A104        | 2" 90°Horizontal Curve       | 6           | A504          | 10" Horizontal T              | 14          |
| A105        | 2" 90°Horizontal Curve Cover | 6           | A506          | 10" Horizontal Cross Cover    | 15          |
| A106        | 2" Horizontal T              | 6           | A507          | 10" Horizontal T Cover        | 14          |
| A107        | 2" Horizontal T Cover        | 6           | A510          | 10" Straight Unit Cover       | 14          |
| A108        | 2" Coupler                   | 6           | A512          | 10" 90°Horizontal Curve Cover | 14          |
| A114        | 2" End Cap                   | 6           | A513          | 10" 90°Horizontal Curve       | 14          |
| A115        | 2" 90° Up Curve              |             | A522          | 10" End Cap                   | 15          |
| A116        | 2" 90° Up Curve Cover        |             | A529          | 10" Special Part End Cap      | 15          |
| A117        | 2" 90° Down Curve            |             | T5021         | 10" Coupler Kit A             | 14          |
| A118        | 2" 90° Down Curve Cover      |             | T5022         | 10" Coupler Kit B             | 14          |
|             |                              |             | T5022S        | 10" Coupler Kit S             | 14          |
|             | 4"× 4" parts                 |             |               |                               |             |
| A203        | 4" Straight Unit             | 8           |               | 4"× 12" parts                 |             |
| A205        | 4" Horizontal T              |             | A403          | 12" Straight Unit             | 16          |
| A206        | 4" Horizontal T Cover        |             | A404          | 12" 90° Down Curve            |             |
| A207        | 4" 45° Up Curve              |             | A405          | 12" 45° Down Curve            |             |
| A208        | 4" 45° Down Curve            |             | A406          | 12" 45° Up Curve              | 17          |
| A209        | 4" 90° Down Curve            |             | A407          | 12" Horizontal Cross          | 17          |
| A211        | 4" 90°Horizontal Curve       |             | A417          | 12" Horizontal T              | 17          |
| A212        | 4" 90°Horizontal Curve Cover |             | A418          | 12" Horizontal T Cover        |             |
| A212        | 4" End Cap                   |             | A420          | 12" Horizontal Cross Cover    | 17          |
| A216        | 4" Special Part End Cap      |             | A422          | 12" Straight Unit Cover       | 16          |
| A210        | 4" Storage Duct Cover        |             | A425          | 12" 90°Horizontal Curve Cover | 16          |
| A235        | 4" Horizontal Cross          |             | A426          | 12" 45°Horizontal Curve Cover | 17          |
| A236        | 4" Horizontal Cross Cover    |             | A427          | 12" 45°Horizontal Curve       | 17          |
| T202        | 4" Straight Unit Cover Kit   |             | A429          | 12" 90°Horizontal Curve       | 16          |
| T202        | 4" Coupler Kit A             |             | A431          | 12" End Cap                   | 16          |
| T2041       | 4" Coupler Kit B             |             | A434          | 12" Special Part End Cap      | 16          |
| T2042       | 4" Coupler Kit S             |             | T4281         | 12" Coupler Kit A A           |             |
| T20423      | 4" Coupler Spill Over Kit    |             | T4282         | 12" Coupler Kit B             |             |
| T2043       | 4" Vertical Cover Kit        |             | T4282S        | 12" Coupler Kit S             | 16          |
| T203        | 4" 45° Up Curve Cover Kit    |             | T437          | 12" 45° Up Curve Cover Kit    |             |
| T219        | 4" 45° Down Curve Cover Kit  |             | T438          | 12" 45° Down Curve Cover Kit  |             |
| T220        | 4" 90° Down Curve Cover Kit  |             | T439          | 12" 90° Down Curve Cover Kit  |             |
| T231        | 4" Storage Duct              |             | AD-OLPAN 12x4 | Fitting for Transitions Kit   | 18          |
| A241        | Vertical T                   |             | AD-OLADC 12x4 | Fitting for Transitions Kit   |             |
| A241        | Vertical T Cover             |             |               |                               |             |