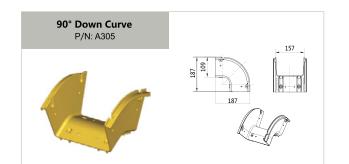

#### 4"× 6" parts

| 4 x o parts  |                                |  |  |  |
|--------------|--------------------------------|--|--|--|
| A305         | 6" 90° Down Curve 12           |  |  |  |
| A306         | 6" 45° Down Curve              |  |  |  |
| A307         | 6" 45° Up Curve                |  |  |  |
| A314         | 6" Horizontal T Cover          |  |  |  |
| A315         | 6" 90°Horizontal Curve         |  |  |  |
| A317         | 6" Horizontal T                |  |  |  |
| A318         | 6" 90°Horizontal Curve Cover   |  |  |  |
| A319         | 6" Straight Unit 11            |  |  |  |
| A322         | 6" End Cap                     |  |  |  |
| A325         | 6" Special Part End Cap 11     |  |  |  |
| A327         | 6" Horizontal Cross            |  |  |  |
| A328         | 6" Horizontal Cross Cover      |  |  |  |
| A349         | 6" Storage Duct Cover          |  |  |  |
| T302         | 6" Straight Unit Cover Kit     |  |  |  |
| T303         | 6" Vertical Cover Kit          |  |  |  |
| T3161        | 6" Coupler Kit A 11            |  |  |  |
| T3162        | 6" Coupler Kit B 11            |  |  |  |
| T3162S       | 6" Coupler Kit S 11            |  |  |  |
| T334         | 6" 45° Up Curve Cover Kit 12   |  |  |  |
| T335         | 6" 45° Down Curve Cover Kit 12 |  |  |  |
| T336         | 6" 90° Down Curve Cover Kit    |  |  |  |
| T347         | 6" Storage Duct 13             |  |  |  |
| AD-OLPAN 6x4 | Fitting for Transitions Kit 12 |  |  |  |
| AD-OLADC 6x4 | Fitting for Transitions Kit 13 |  |  |  |