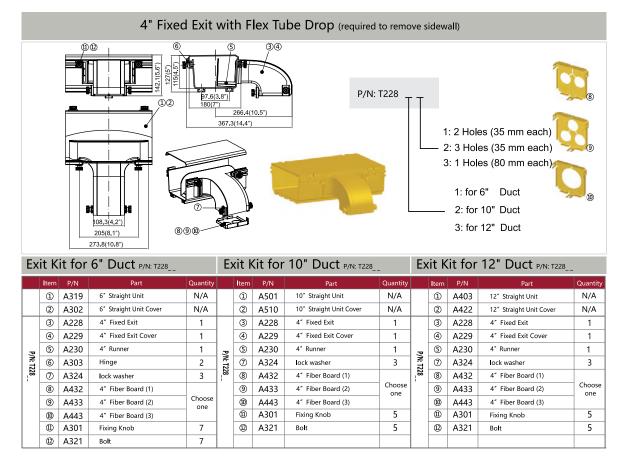

|      |      | EXIC I |                        |          |    |      |      |                                    |          |
|------|------|--------|------------------------|----------|----|------|------|------------------------------------|----------|
|      | ltem | P/N    | Part                   | Quantity |    | Item | P/N  | Part                               | Quantity |
|      | 1    | A203   | 4* Straight Unit       | N/A      |    | 1    | A319 | 6 <sup>*</sup> Straight Unit       | N/A      |
|      | 2    | A111   | 2* Fixed Exit          | 1        |    | 2    | A111 | 2* Fixed Exit                      | 1        |
|      | 3    | A113   | 2* Fixed Exit Cover    | 1        | ]  | 3    | A113 | 2* Fixed Exit Cover                | 1        |
| υ    | 4    | A112   | 2* Tray Fiber Runner   | 1        |    | 4    | A112 | 2* Tray Fiber Runner               | 1        |
| P/N: | 5    | A109   | Splat                  | 1        | Ż  | 5    | A109 | Splat                              | 1        |
| 1    | 6    | A110   | Flex tube attachment   | 1        | 1  | 6    | A110 | Flex tube attachment               | 1        |
| =    | Ø    | A301   | Fixing Knob            | 2        | 12 | Ø    | A301 | Fixing Knob                        | 2        |
|      | 8    | A321   | Bolt                   | 2        |    | 8    | A321 | Bolt                               | 2        |
|      | 9    | A303   | Hinge                  |          |    | 9    | A303 | Hinge                              |          |
|      | 10   | A202   | 4" Straight Unit Cover |          |    | 10   | A302 | 6 <sup>*</sup> Straight Unit Cover |          |

|           |      | Exit Ki | t for 4" Duct P/N: T413 |          | Exit Kit for 6" Duct P/N: T413 |      |      |                                |               |  |
|-----------|------|---------|-------------------------|----------|--------------------------------|------|------|--------------------------------|---------------|--|
|           | Item | P/N     | Part                    | Quantity |                                | Item | P/N  | Part                           | Quantity      |  |
|           | 1    | A203    | 4" Straight Unit        | N/A      |                                | 1    | A319 | 6″ Straight Unit               | N/A           |  |
|           | 2    | A413    | 4″ Quick Exit           | 1        |                                | 2    | A413 | 4″ Quick Exit                  | 1             |  |
|           | 3    | A415    | 4″ Quick Exit Cover     | 1        |                                | 3    | A415 | 4″ Quick Exit Cover            | 1             |  |
|           | 4    | A344    | 4" Quick Exit End Cover | 1        |                                | 4    | A344 | 4″ Quick Exit End Cover        | 1             |  |
| P/N: T413 | 5    | A213    | 4" Supporting Bracket   | 1        | P/N: T413                      | 5    | A323 | 6" Supporting Bracket          | 1             |  |
| T413      | 6    | A324    | Lock Washer             | 3        | T413                           | 6    | A324 | Lock Washer                    | 3             |  |
| ;         | 0    | A432    | 4" Fiber Board (1)      | 1        | :                              | 0    | A432 | 4 <sup>*</sup> Fiber Board (1) |               |  |
|           | 8    | A433    | 4" Fiber Board (2)      | 1        |                                | 8    | A433 | 4 <sup>*</sup> Fiber Board (2) | Choose<br>one |  |
|           | 9    | A443    | 4" Fiber Board (3)      | 1        |                                | 9    | A443 | 4 <sup>*</sup> Fiber Board (3) |               |  |
|           | 10   | A301    | Fixing Knob             | 7        |                                | 10   | A301 | Fixing Knob                    | 7             |  |
|           | 1    | A321    | Bolt                    | 7        |                                | 1    | A321 | Bolt                           | 7             |  |

|           | l                      | Exit Kit | for 10" Duct P/N: T413             |               | Exit Kit for 12" Duct P/N: T413 |      |      |                                    |               |  |
|-----------|------------------------|----------|------------------------------------|---------------|---------------------------------|------|------|------------------------------------|---------------|--|
|           | Item P/N Part Quantity |          |                                    |               |                                 | ltem | P/N  | Part                               | Quantity      |  |
|           | 1                      | A501     | 10 <sup>*</sup> Straight Unit      | N/A           |                                 | 1    | A403 | 12 <sup>*</sup> Straight Unit      | N/A           |  |
|           | 2                      | A413     | 4″ Quick Exit                      | 1             | ]                               | 2    | A413 | 4" Quick Exit                      | 1             |  |
|           | 3                      | A415     | 4 <sup>#</sup> Quick Exit Cover    | 1             |                                 | 3    | A415 | 4″ Quick Exit Cover                | 1             |  |
|           | 4                      | A511     | 4″ Quick Exit End Cover            | 1             |                                 | 4    | A416 | 4" Quick Exit End Cover            | 1             |  |
| P/N:      | 5                      | A515     | 10 <sup>*</sup> Supporting Bracket | 1 P/N         | P/N:                            | 5    | A430 | 12 <sup>*</sup> Supporting Bracket | 1             |  |
| P/N: T413 | 6                      | A324     | Lock Washer                        | 3             | 1 /N: T413                      | 6    | A324 | Lock Washer                        | 3             |  |
|           | Ø                      | A432     | 4″ Fiber Board (1)                 |               |                                 | 0    | A432 | 4" Fiber Board (1)                 |               |  |
|           | 8                      | A433     | 4″ Fiber Board (2)                 | Choose<br>one |                                 | 8    | A433 | 4" Fiber Board (2)                 | Choose<br>one |  |
|           | 9                      | A443     | 4″ Fiber Board (3)                 |               |                                 | 9    | A443 | 4" Fiber Board (3)                 |               |  |
|           | 10                     | A301     | Fixing Knob                        | 7             |                                 | 10   | A301 | Fixing Knob                        | 7             |  |
|           | 1                      | A321     | Bolt                               | 7             |                                 | 1    | A321 | Bolt                               | 7             |  |