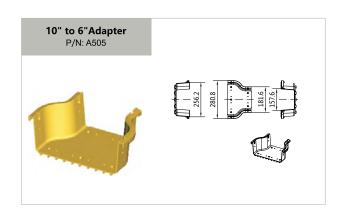

## OPTICAL CABLE DUCT

| art Number     | Description                                      | Page Number   | Part Number    | Description                                                                               | Page Num             |
|----------------|--------------------------------------------------|---------------|----------------|-------------------------------------------------------------------------------------------|----------------------|
|                | Hybrid                                           |               |                | Exit                                                                                      |                      |
| A313           | 6" to 4" Horizontal T Cover                      | 22            | T2341          | 2" Quick Exit Kit with Flex Tube Drop 2 for 4'                                            | Tray 2               |
| A320           | 6" to 4" Horizontal T                            |               | T2342          | 2" Quick Exit Kit with Flex Tube Drop 2 for 6'                                            |                      |
| A326           | 6" to 4" Horizontal Cross                        |               | T2343          | 2" Quick Exit Kit with Trumpet Flare Drop 2 f                                             |                      |
| A329           | 6" to 4" Horizontal Cross Cover                  |               | T2344          | 2" Quick Exit Kit with Trumpet Flare Drop 2 f                                             |                      |
| A350           | 6" to 4" Adapter                                 |               | T41341         | 4" Quick Exit Kit with Flex Tube Drop 1 for 4"                                            |                      |
| A351           | 6" to 4" Adapter Cover                           |               | T41342         | 4" Quick Exit Kit with Flex Tube Drop 1 for 4"                                            |                      |
| A408           | 12" to 6" Horizontal T                           |               | T41343         | 4" Quick Exit Kit with Flex Tube Drop 1 for 4"                                            | -                    |
| A409           | 12" to 6" Adapter                                |               | T41344         | 4" Quick Exit Kit with Trumpet Flare Drop 1 fe                                            | -                    |
| A410           | 12" to 6" Horizontal Cross                       |               | T41344         | 4" Quick Exit Kit with Flex Tube Drop 1 for 6"                                            | •                    |
| A411           | 12" to Dual 6" Adapter                           |               | T41312         | 4" Quick Exit Kit with Flex Tube Drop 1 for 6"                                            |                      |
| A419           | 12" to 6" Horizontal T Cover                     |               | T41312         | 4" Quick Exit Kit with Flex Tube Drop 1 for 6"                                            | ,                    |
| A413<br>A421   | 12" to 6" Horizontal Cross Cover                 |               | T41313         | 4" Quick Exit Kit with Trumpet Flare Drop 1 fe                                            | •                    |
| A421<br>A423   |                                                  |               | T41314         |                                                                                           | -                    |
| A423<br>A424   |                                                  |               |                | 4" Quick Exit Kit with Flex Tube Drop 1 for 10                                            | -                    |
|                | 12" to 6" Adapter Cover                          |               | T41322         | 4" Quick Exit Kit with Flex Tube Drop 1 for 10                                            | -                    |
| A505<br>A509   | 10" to 6" Adapter                                |               | T41323         | 4" Quick Exit Kit with Flex Tube Drop 1 for 10                                            |                      |
|                | 10" to 6" Adapter Cover                          |               | T41324         | 4" Quick Exit Kit with Trumpet Flare Drop 1 fe                                            |                      |
| T445           | 12" to 10" Connector Kit                         | 23            | T41331         | 4" Quick Exit Kit with Flex Tube Drop 1 for 12                                            | -                    |
|                | Flex Tube                                        |               | T41332         | 4" Quick Exit Kit with Flex Tube Drop 1 for 12                                            | ,                    |
| 005            |                                                  | 24            | T41333         | 4" Quick Exit Kit with Flex Tube Drop 1 for 12                                            | •                    |
| C35            | Flex Tube (diameter: 35mm)                       |               | T41334         | 4" Quick Exit Kit with Trumpet Flare Drop 1 f                                             |                      |
| C80            |                                                  | 24            | T1111          | 2" Fixed Exit Kit with Flex Tube Drop 2 for 4"                                            | -                    |
| A35            | Flex tube retention clip (For C35)               | 24            | T1112          | 2" Fixed Exit Kit with Flex Tube Drop 2 for 6"                                            |                      |
|                | Installation                                     |               | T1113          | 2" Fixed Exit Kit with Trumpet Flare Drop 2 for                                           |                      |
| T202           |                                                  | 20            | T1114          | 2" Fixed Exit Kit with Trumpet Flare Drop 2 for                                           | or 6" Tray           |
|                | 4" Straight Unit Cover Kit                       |               | T35241         | 4" Quick Exit Kit with Flex Tube Drop 2 for 4"                                            | Tray with 2 holes    |
| T302           | 6" Straight Unit Cover Kit                       |               | T35242         | 4" Quick Exit Kit with Flex Tube Drop 2 for 4"                                            | Tray with 3 holes    |
| T2041          | 4" Coupler Kit A For Straight Section            |               | T35243         | 4" Quick Exit Kit with Flex Tube Drop 2 for 4"                                            | •                    |
| T3161          | 6" Coupler Kit A For Straight Section            |               | T35244         | 4" Quick Exit Kit with Trumpet Flare Drop 2 for                                           | or 4" Tray           |
| T5021          | 10" Coupler Kit A For Straight Section           |               | T35211         | 4" Quick Exit Kit with Flex Tube Drop 2 for 6'                                            | Tray with 2 holes    |
| T4281          | 12" Coupler Kit A For Straight Section           |               | T35212         | 4" Quick Exit Kit with Flex Tube Drop 2 for 6'                                            | Tray with 3 holes    |
| T2042          | 4" Coupler Kit B For Straight Section            |               | T35213         | 4" Quick Exit Kit with Flex Tube Drop 2 for 6'                                            | Tray with 1 hole     |
| T3162          | 6" Coupler Kit B For Straight Section            |               | T35214         | 4" Quick Exit Kit with Trumpet Flare Drop 2 f                                             | or 6" Tray           |
| T5022          | 10" Coupler Kit B For Straight Section           |               | T35221         | 4" Quick Exit Kit with Flex Tube Drop 2 for 10                                            | " Tray with 2 holes  |
| T4282          | 12" Coupler Kit B For Straight Section           |               | T35222         | 4" Quick Exit Kit with Flex Tube Drop 2 for 10                                            | )" Tray with 3 holes |
| T100           | Tubolar fixing kit                               |               | T35223         | 4" Quick Exit Kit with Flex Tube Drop 2 for 10                                            | )" Tray with 1 hole  |
| T2170          | 4" Anchor Support Kit                            |               | T35224         | 4" Quick Exit Kit with Trumpet Flare Drop 2 for                                           | or 10" Tray          |
| T3300          | 6" Anchor Support Kit                            |               | T35231         | 4" Quick Exit Kit with Flex Tube Drop 2 for 12                                            | 2" Tray with 2 holes |
| T540           | 10" Anchor Support Kit                           |               | T35232         | 4" Quick Exit Kit with Flex Tube Drop 2 for 12                                            | 2" Tray with 3 holes |
| T4350          | 12" Anchor Support Kit                           |               | T35233         | 4" Quick Exit Kit with Flex Tube Drop 2 for 12                                            | 2" Tray with 1 hole  |
| T225           | 4" Trapeze Support Kit                           |               | T35234         | 4" Quick Exit Kit with Trumpet Flare Drop 2 f                                             | or 12" Tray          |
| T338           | 6" Trapeze Support Kit                           |               | T22811         | 4" Fixed Exit Kit with Flex Tube Drop for 6" T                                            | ray with 2 holes     |
| T551           | 10" Trapeze Support Kit                          | 35            | T22812         | 4" Fixed Exit Kit with Flex Tube Drop for 6" T                                            | ray with 3 holes     |
| T440           | 12" Trapeze Support Kit                          | 35            | T22813         | 4" Fixed Exit Kit with Flex Tube Drop for 6" T                                            |                      |
| T226           | 4" Top of Rack/Cabinet Support Kit               |               | T22814         | 4" Fixed Exit Kit with Trumpet Flare Drop for                                             |                      |
| T339           | 6" Top of Rack/Cabinet Support Kit               |               | T22821         | 4" Fixed Exit Kit with Flex Tube Drop for 10"                                             | -                    |
| T552           | 10" Top of Rack/Cabinet Support Kit              |               | T22822         | 4" Fixed Exit Kit with Flex Tube Drop for 10"                                             | -                    |
| T441           | 12" Top of Rack/Cabinet Support Kit              | 35            | T22823         | 4" Fixed Exit Kit with Flex Tube Drop for 10"                                             |                      |
| T227           | 4" Auxiliary Framing Support Kit                 | 36            | T22824         | 4" Fixed Exit Kit with Trumpet Flare Drop for                                             |                      |
| T345           | 6" Auxiliary Framing Support Kit                 |               | T22831         | 4" Fixed Exit Kit with Flex Tube Drop for 12"                                             | -                    |
| T550           | 10" Auxiliary Framing Support Kit                |               | T22831         | 4" Fixed Exit Kit with Flex Tube Drop for 12"                                             | -                    |
| T446           | 12" Auxiliary Framing Support Kit                |               | T22832         | 4" Fixed Exit Kit with Flex Tube Drop for 12"                                             | ,                    |
| T2240          | 4" Wall Support Kit                              |               | T22833         | 4" Fixed Exit Kit with Trumpet Flare Drop for                                             |                      |
| T3370          | 6" Wall Support Kit                              |               | T3081          | Downspout with Flex Tube Drop with 2 holes                                                | -                    |
| T5530          | 10" Wall Support Kit                             |               | T3081          | Downspout with Flex Tube Drop with 2 holes<br>Downspout with Flex Tube Drop with 3 holes  |                      |
| T4420          | 12" Wall Support Kit                             | 36            | T3082          | Downspout with Flex Tube Drop with 3 holes                                                |                      |
|                |                                                  |               |                |                                                                                           |                      |
|                | Example                                          |               | T3084          | Downspout withTrumpet Flare Drop for 6" Tra                                               | -                    |
|                | 45° Climbing Installation (4")                   | 21            | T5081          | Downspout with Flex Tube Drop with 2 holes                                                | -                    |
|                | 90° Climbing Installation (4")                   |               | T5082          | Downspout with Flex Tube Drop with 3 holes                                                |                      |
|                |                                                  |               | T5083          | Downspout with Flex Tube Drop with 1 hole 1                                               |                      |
|                | Exit                                             |               | T5084          | Downspout withTrumpet Flare Drop for 10" T                                                | -                    |
| T2001          | 2" Quick Exit Kit with Flex Tube Drop for 4" Tra | y 1 24        | T4121          | Downspout with Flex Tube Drop with 2 holes                                                |                      |
| T3091          |                                                  |               |                |                                                                                           |                      |
| T3091<br>T3092 | 2" Quick Exit Kit with Flex Tube Drop for 6" Tra | ıy 1 <u> </u> | T4122<br>T4123 | Downspout with Flex Tube Drop with 3 holes<br>Downspout with Flex Tube Drop with 1 hole 1 | -                    |