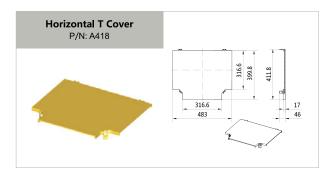

## OPTICAL CABLE DUCT 12" (4"×12" 100MM × 300MM)

\* Other length is available upon request.

## OPTICAL CABLE DUCT 12" (4"×12" 100MM × 300MM)

## OPTICAL CABLE DUCT 12" (4"×12" 100MM × 300MM)

| Remarks: |
|----------|
|          |
|          |
|          |
|          |
|          |
|          |
|          |
|          |
|          |
|          |
|          |
|          |
|          |
|          |
|          |
|          |
|          |
|          |
|          |
|          |
|          |
|          |