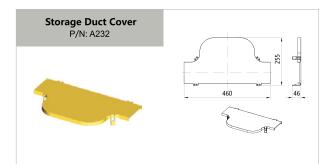

## OPTICAL CABLE DUCT

| Part Number | Description                  | Page Number | Part Number   | Description                   | Page Number |
|-------------|------------------------------|-------------|---------------|-------------------------------|-------------|
|             | 2"× 2" parts                 |             |               | 4"× 10" parts                 |             |
| A101        | 2" Straight Unit             | 6           | A501          | 10" Straight Unit             | 14          |
| A102        | 2" Straight Unit Cover       | 6           | A503          | 10" Horizontal Cross          | 15          |
| A104        | 2" 90°Horizontal Curve       | 6           | A504          | 10" Horizontal T              | 14          |
| A105        | 2" 90°Horizontal Curve Cover | 6           | A506          | 10" Horizontal Cross Cover    | 15          |
| A106        | 2" Horizontal T              | 6           | A507          | 10" Horizontal T Cover        | 14          |
| A107        | 2" Horizontal T Cover        | 6           | A510          | 10" Straight Unit Cover       | 14          |
| A108        | 2" Coupler                   | 6           | A512          | 10" 90°Horizontal Curve Cover | 14          |
| A114        | 2" End Cap                   | 6           | A513          | 10" 90°Horizontal Curve       | 14          |
| A115        | 2" 90° Up Curve              |             | A522          | 10" End Cap                   | 15          |
| A116        | 2" 90° Up Curve Cover        |             | A529          | 10" Special Part End Cap      | 15          |
| A117        | 2" 90° Down Curve            |             | T5021         | 10" Coupler Kit A             | 14          |
| A118        | 2" 90° Down Curve Cover      |             | T5022         | 10" Coupler Kit B             | 14          |
|             |                              |             | T5022S        | 10" Coupler Kit S             | 14          |
|             | 4"× 4" parts                 |             |               |                               |             |
| A203        | 4" Straight Unit             | 8           |               | 4"× 12" parts                 |             |
| A205        | 4" Horizontal T              |             | A403          | 12" Straight Unit             | 16          |
| A206        | 4" Horizontal T Cover        |             | A404          | 12" 90° Down Curve            |             |
| A207        | 4" 45° Up Curve              |             | A405          | 12" 45° Down Curve            |             |
| A208        | 4" 45° Down Curve            |             | A406          | 12" 45° Up Curve              | 17          |
| A209        | 4" 90° Down Curve            |             | A407          | 12" Horizontal Cross          | 17          |
| A211        | 4" 90°Horizontal Curve       |             | A417          | 12" Horizontal T              | 17          |
| A212        | 4" 90°Horizontal Curve Cover |             | A418          | 12" Horizontal T Cover        |             |
| A212        | 4" End Cap                   |             | A420          | 12" Horizontal Cross Cover    | 17          |
| A216        | 4" Special Part End Cap      |             | A422          | 12" Straight Unit Cover       | 16          |
| A210        | 4" Storage Duct Cover        |             | A425          | 12" 90°Horizontal Curve Cover | 16          |
| A235        | 4" Horizontal Cross          |             | A426          | 12" 45°Horizontal Curve Cover | 17          |
| A236        | 4" Horizontal Cross Cover    |             | A427          | 12" 45°Horizontal Curve       | 17          |
| T202        | 4" Straight Unit Cover Kit   |             | A429          | 12" 90°Horizontal Curve       | 16          |
| T202        | 4" Coupler Kit A             |             | A431          | 12" End Cap                   | 16          |
| T2041       | 4" Coupler Kit B             |             | A434          | 12" Special Part End Cap      | 16          |
| T2042       | 4" Coupler Kit S             |             | T4281         | 12" Coupler Kit A A           |             |
| T20423      | 4" Coupler Spill Over Kit    |             | T4282         | 12" Coupler Kit B             |             |
| T2043       | 4" Vertical Cover Kit        |             | T4282S        | 12" Coupler Kit S             | 16          |
| T203        | 4" 45° Up Curve Cover Kit    |             | T437          | 12" 45° Up Curve Cover Kit    |             |
| T219        | 4" 45° Down Curve Cover Kit  |             | T438          | 12" 45° Down Curve Cover Kit  |             |
| T220        | 4" 90° Down Curve Cover Kit  |             | T439          | 12" 90° Down Curve Cover Kit  |             |
| T231        | 4" Storage Duct              |             | AD-OLPAN 12x4 | Fitting for Transitions Kit   | 18          |
| A241        | Vertical T                   |             | AD-OLADC 12x4 | Fitting for Transitions Kit   |             |
| A241        | Vertical T Cover             |             |               |                               |             |