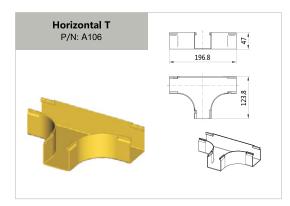

#### 4"× 6" parts

| 4 x o parts  |                                |  |  |  |
|--------------|--------------------------------|--|--|--|
| A305         | 6" 90° Down Curve 12           |  |  |  |
| A306         | 6" 45° Down Curve              |  |  |  |
| A307         | 6" 45° Up Curve                |  |  |  |
| A314         | 6" Horizontal T Cover          |  |  |  |
| A315         | 6" 90°Horizontal Curve         |  |  |  |
| A317         | 6" Horizontal T                |  |  |  |
| A318         | 6" 90°Horizontal Curve Cover   |  |  |  |
| A319         | 6" Straight Unit 11            |  |  |  |
| A322         | 6" End Cap                     |  |  |  |
| A325         | 6" Special Part End Cap 11     |  |  |  |
| A327         | 6" Horizontal Cross            |  |  |  |
| A328         | 6" Horizontal Cross Cover      |  |  |  |
| A349         | 6" Storage Duct Cover          |  |  |  |
| T302         | 6" Straight Unit Cover Kit     |  |  |  |
| T303         | 6" Vertical Cover Kit          |  |  |  |
| T3161        | 6" Coupler Kit A 11            |  |  |  |
| T3162        | 6" Coupler Kit B 11            |  |  |  |
| T3162S       | 6" Coupler Kit S 11            |  |  |  |
| T334         | 6" 45° Up Curve Cover Kit 12   |  |  |  |
| T335         | 6" 45° Down Curve Cover Kit 12 |  |  |  |
| T336         | 6" 90° Down Curve Cover Kit    |  |  |  |
| T347         | 6" Storage Duct 13             |  |  |  |
| AD-OLPAN 6x4 | Fitting for Transitions Kit 12 |  |  |  |
| AD-OLADC 6x4 | Fitting for Transitions Kit 13 |  |  |  |