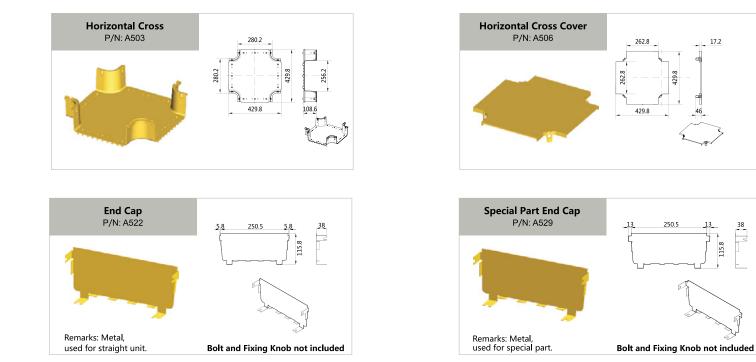

#### 4"× 6" parts

| 4 x o parts  |                                |  |  |  |
|--------------|--------------------------------|--|--|--|
| A305         | 6" 90° Down Curve 12           |  |  |  |
| A306         | 6" 45° Down Curve              |  |  |  |
| A307         | 6" 45° Up Curve                |  |  |  |
| A314         | 6" Horizontal T Cover          |  |  |  |
| A315         | 6" 90°Horizontal Curve         |  |  |  |
| A317         | 6" Horizontal T                |  |  |  |
| A318         | 6" 90°Horizontal Curve Cover   |  |  |  |
| A319         | 6" Straight Unit 11            |  |  |  |
| A322         | 6" End Cap                     |  |  |  |
| A325         | 6" Special Part End Cap 11     |  |  |  |
| A327         | 6" Horizontal Cross            |  |  |  |
| A328         | 6" Horizontal Cross Cover      |  |  |  |
| A349         | 6" Storage Duct Cover          |  |  |  |
| T302         | 6" Straight Unit Cover Kit     |  |  |  |
| T303         | 6" Vertical Cover Kit          |  |  |  |
| T3161        | 6" Coupler Kit A 11            |  |  |  |
| T3162        | 6" Coupler Kit B 11            |  |  |  |
| T3162S       | 6" Coupler Kit S 11            |  |  |  |
| T334         | 6" 45° Up Curve Cover Kit 12   |  |  |  |
| T335         | 6" 45° Down Curve Cover Kit 12 |  |  |  |
| T336         | 6" 90° Down Curve Cover Kit    |  |  |  |
| T347         | 6" Storage Duct 13             |  |  |  |
| AD-OLPAN 6x4 | Fitting for Transitions Kit 12 |  |  |  |
| AD-OLADC 6x4 | Fitting for Transitions Kit 13 |  |  |  |