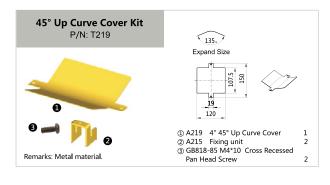

## OPTICAL CABLE DUCT 12" (4"×12" 100MM × 300MM)

\* Other length is available upon request.

## OPTICAL CABLE DUCT 12" (4"×12" 100MM × 300MM)

## OPTICAL CABLE DUCT 12" (4"×12" 100MM × 300MM)

| Remarks: |
|----------|
|          |
|          |
|          |
|          |
|          |
|          |
|          |
|          |
|          |
|          |
|          |
|          |
|          |
|          |
|          |
|          |
|          |
|          |
|          |
|          |
|          |
|          |