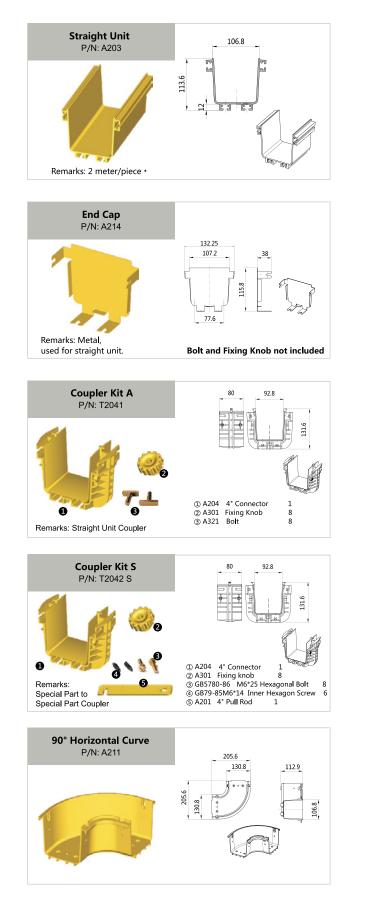

# OPTICAL CABLE DUCT

|            | Coupler Kit A For Straight Sections |      |                   |              |            |      |      |                                |          |  |  |  |
|------------|-------------------------------------|------|-------------------|--------------|------------|------|------|--------------------------------|----------|--|--|--|
|            | Item                                | P/N  | Part              | Quantity     |            | Item | P/N  | Part                           | Quantity |  |  |  |
| 4"         | 1                                   | A204 |                   | 1            | 6"         | 1    | A316 | 6" Coupler Kit A               | 1        |  |  |  |
|            | 2                                   | A301 | 4" Coupler Kit A  | 8            | -          | 2    | A301 |                                | 8        |  |  |  |
| P/N: T2041 | 3                                   | A321 |                   | 8 P/N: T3161 |            | 3    | A321 |                                | 8        |  |  |  |
| 10"        | 1                                   | A502 |                   | 1            | 12"        | 1    | A428 | <br>12" Coup <b>l</b> er Kit A | 1        |  |  |  |
| P/N: T5021 | 2                                   | A301 | 10" Coupler Kit A | 10           | P/N: T4281 | 2    | A301 |                                | 10       |  |  |  |
| 1710.15021 | 3                                   | A321 |                   |              |            | 3    | A321 |                                | 10       |  |  |  |

| Coupler Kit B For Other Parts |      |           |                            |          |            |      |           |                   |          |  |  |
|-------------------------------|------|-----------|----------------------------|----------|------------|------|-----------|-------------------|----------|--|--|
|                               | Item | P/N       | Part                       | Quantity |            | Item | P/N       | Part              | Quantity |  |  |
|                               | 1    | A204      |                            | 1        |            | 1    | A316      |                   | 1        |  |  |
|                               | 2    | A301      |                            | 8        |            | 2    | A301      | 6" Coupler Kit B  | 8        |  |  |
| 4"                            | 3    | A321      | 4" Coupler Kit B           | 4        | 6"         | 3    | A321      |                   | 4        |  |  |
| P/N: T2042                    | 4    | GB5780-86 |                            | 4        | P/N: T3162 |      | GB5780-86 |                   | 4        |  |  |
|                               | 5    | GB79-85   |                            | 3        |            | 5    | GB79-85   |                   | 4        |  |  |
|                               | 1    | A502      |                            | 1        |            | 1    | A428      | 12" Coupler Kit B | 1        |  |  |
| 10"                           | 2    | A301      |                            | 10       | 12"        | 2    | A301      |                   | 10       |  |  |
| P/N: T5022                    | 3    | A321      | 10" Coup <b>l</b> er Kit B | 5        | P/N: T4282 | 3    | A321      |                   | 5        |  |  |
| .,                            | 4    | GB5780-86 |                            | 5        | .,         | 4    | GB5780-86 |                   | 5        |  |  |
|                               | 5    | GB79-85   |                            | 6        |            | 5    | GB79-85   |                   | 6        |  |  |

## OPTICAL CABLE DUCT

| Part Number | Description                  | Page Number | Part Number   | Description                   | Page Number |
|-------------|------------------------------|-------------|---------------|-------------------------------|-------------|
|             | 2"× 2" parts                 |             |               | 4"× 10" parts                 |             |
| A101        | 2" Straight Unit             | 6           | A501          | 10" Straight Unit             | 14          |
| A102        | 2" Straight Unit Cover       | 6           | A503          | 10" Horizontal Cross          | 15          |
| A104        | 2" 90°Horizontal Curve       | 6           | A504          | 10" Horizontal T              | 14          |
| A105        | 2" 90°Horizontal Curve Cover | 6           | A506          | 10" Horizontal Cross Cover    | 15          |
| A106        | 2" Horizontal T              | 6           | A507          | 10" Horizontal T Cover        | 14          |
| A107        | 2" Horizontal T Cover        | 6           | A510          | 10" Straight Unit Cover       | 14          |
| A108        | 2" Coupler                   | 6           | A512          | 10" 90°Horizontal Curve Cover | 14          |
| A114        | 2" End Cap                   | 6           | A513          | 10" 90°Horizontal Curve       | 14          |
| A115        | 2" 90° Up Curve              |             | A522          | 10" End Cap                   | 15          |
| A116        | 2" 90° Up Curve Cover        |             | A529          | 10" Special Part End Cap      | 15          |
| A117        | 2" 90° Down Curve            |             | T5021         | 10" Coupler Kit A             | 14          |
| A118        | 2" 90° Down Curve Cover      |             | T5022         | 10" Coupler Kit B             | 14          |
|             |                              |             | T5022S        | 10" Coupler Kit S             | 14          |
|             | 4"× 4" parts                 |             |               |                               |             |
| A203        | 4" Straight Unit             | 8           |               | 4"× 12" parts                 |             |
| A205        | 4" Horizontal T              |             | A403          | 12" Straight Unit             | 16          |
| A206        | 4" Horizontal T Cover        |             | A404          | 12" 90° Down Curve            |             |
| A207        | 4" 45° Up Curve              |             | A405          | 12" 45° Down Curve            |             |
| A208        | 4" 45° Down Curve            |             | A406          | 12" 45° Up Curve              | 17          |
| A209        | 4" 90° Down Curve            |             | A407          | 12" Horizontal Cross          | 17          |
| A211        | 4" 90°Horizontal Curve       |             | A417          | 12" Horizontal T              | 17          |
| A212        | 4" 90°Horizontal Curve Cover |             | A418          | 12" Horizontal T Cover        |             |
| A212        | 4" End Cap                   |             | A420          | 12" Horizontal Cross Cover    | 17          |
| A216        | 4" Special Part End Cap      |             | A422          | 12" Straight Unit Cover       | 16          |
| A210        | 4" Storage Duct Cover        |             | A425          | 12" 90°Horizontal Curve Cover | 16          |
| A235        | 4" Horizontal Cross          |             | A426          | 12" 45°Horizontal Curve Cover | 17          |
| A236        | 4" Horizontal Cross Cover    |             | A427          | 12" 45°Horizontal Curve       | 17          |
| T202        | 4" Straight Unit Cover Kit   |             | A429          | 12" 90°Horizontal Curve       | 16          |
| T202        | 4" Coupler Kit A             |             | A431          | 12" End Cap                   | 16          |
| T2041       | 4" Coupler Kit B             |             | A434          | 12" Special Part End Cap      | 16          |
| T2042       | 4" Coupler Kit S             |             | T4281         | 12" Coupler Kit A A           |             |
| T20423      | 4" Coupler Spill Over Kit    |             | T4282         | 12" Coupler Kit B             |             |
| T2043       | 4" Vertical Cover Kit        |             | T4282S        | 12" Coupler Kit S             | 16          |
| T203        | 4" 45° Up Curve Cover Kit    |             | T437          | 12" 45° Up Curve Cover Kit    |             |
| T219        | 4" 45° Down Curve Cover Kit  |             | T438          | 12" 45° Down Curve Cover Kit  |             |
| T220        | 4" 90° Down Curve Cover Kit  |             | T439          | 12" 90° Down Curve Cover Kit  |             |
| T231        | 4" Storage Duct              |             | AD-OLPAN 12x4 | Fitting for Transitions Kit   | 18          |
| A241        | Vertical T                   |             | AD-OLADC 12x4 | Fitting for Transitions Kit   |             |
| A241        | Vertical T Cover             |             |               |                               |             |

#### 4"× 6" parts

| 4 x o parts  |                                |  |  |  |
|--------------|--------------------------------|--|--|--|
| A305         | 6" 90° Down Curve 12           |  |  |  |
| A306         | 6" 45° Down Curve              |  |  |  |
| A307         | 6" 45° Up Curve                |  |  |  |
| A314         | 6" Horizontal T Cover          |  |  |  |
| A315         | 6" 90°Horizontal Curve         |  |  |  |
| A317         | 6" Horizontal T                |  |  |  |
| A318         | 6" 90°Horizontal Curve Cover   |  |  |  |
| A319         | 6" Straight Unit 11            |  |  |  |
| A322         | 6" End Cap                     |  |  |  |
| A325         | 6" Special Part End Cap 11     |  |  |  |
| A327         | 6" Horizontal Cross            |  |  |  |
| A328         | 6" Horizontal Cross Cover      |  |  |  |
| A349         | 6" Storage Duct Cover          |  |  |  |
| T302         | 6" Straight Unit Cover Kit     |  |  |  |
| T303         | 6" Vertical Cover Kit          |  |  |  |
| T3161        | 6" Coupler Kit A 11            |  |  |  |
| T3162        | 6" Coupler Kit B 11            |  |  |  |
| T3162S       | 6" Coupler Kit S 11            |  |  |  |
| T334         | 6" 45° Up Curve Cover Kit 12   |  |  |  |
| T335         | 6" 45° Down Curve Cover Kit 12 |  |  |  |
| T336         | 6" 90° Down Curve Cover Kit    |  |  |  |
| T347         | 6" Storage Duct 13             |  |  |  |
| AD-OLPAN 6x4 | Fitting for Transitions Kit 12 |  |  |  |
| AD-OLADC 6x4 | Fitting for Transitions Kit 13 |  |  |  |