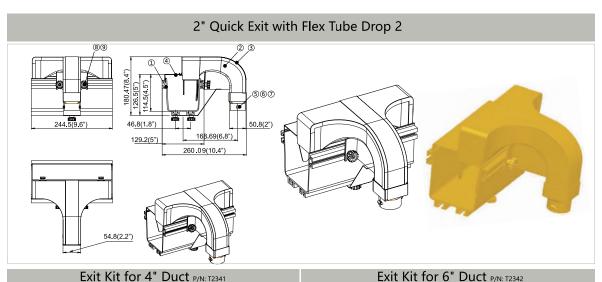

#### Exit Kit for 4" Duct P/N: T3093

⑦ A110

Fiber Exit Connector

1

|          | ltem | P/N  | Part                              | Quantity |       | Item | P/N  | Part                    | Quantity |
|----------|------|------|-----------------------------------|----------|-------|------|------|-------------------------|----------|
|          | 1    | A203 | 4" Straight Unit                  | N/A      |       | 1    | A319 | 6" Straight Unit        | N/A      |
|          | 2    | A309 | 2* Quick Exit                     | 1        |       | 2    | A309 | 2* Quick Exit           | 1        |
|          | 3    | A311 | 2" Quick Exit Cover               | 1        |       | 3    | A311 | 2″ Quick Exit Cover     | 1        |
| <b>.</b> | 4    | A250 | 2* Quick Exit End Cover           | 1        | -     | 4    | A312 | 2" Quick Exit End Cover | 1        |
| P/N:     | 5    | A213 | 4 <sup>*</sup> Supporting Bracket | 1        | P/N:  | 5    | A223 | 6" Supporting Bracket   | 1        |
| T3093    | 6    | A108 | 2″ Coupler                        | 1        | T3094 | 6    | A108 | 2″ Coupler              | 1        |
| 93       | 0    | A103 | Trumpet Flare                     | 1        | 94    | 0    | A103 | Trumpet Flare           | 1        |
|          | 8    | A301 | Fixing Knob                       | 4        |       | 8    | A301 | Fixing Knob             | 4        |
|          | 9    | A321 | Bolt                              | 4        |       | 9    | A321 | Bolt                    | 4        |

|       |      | -/       |                                   |          |     |      |          |                                   |          |
|-------|------|----------|-----------------------------------|----------|-----|------|----------|-----------------------------------|----------|
|       | Item | P/N      | Part                              | Quantity |     | ltem | P/N      | Part                              | Quantity |
|       | 1    | A203     | 4″ Straight Unit                  | N/A      |     | 1    | A319     | 6″Straight Unit                   | N/A      |
|       | 2    | A234     | 2* Quick Exit                     | 1        |     | 2    | A234     | 2" Quick Exit                     | 1        |
|       | 3    | A233     | 2* Quick Exit Cover               | 1        | 1   |      | A233     | 2″ Quick Exit Cover               | 1        |
| P/N:  | 4    | A250     | 2" Quick Exit End Cover Splat     | 1 .0     |     | 4    | A356     | 2" Quick Exit End Cover           | 1        |
| I Z   | 5    | A109     |                                   | 1        | ÌŻ  | 5    | A109     | Splat                             | 1        |
| T2341 | 6    | A110     | Fiber Exit Coupler                | 1        | T23 | 6    | A110     | Fiber Exit Coupler                | 1        |
| 1     | 0    | GB818-85 | M3*8Cross Recessed Pan Head Screw | 2        | 42  | Ø    | GB818-85 | M3*8Cross Recessed Pan Head Screw | 2        |
|       | 8    | A301     | Fixing Knob                       | 2        | ]   | 8    | A301     | Fixing Knob                       | 2        |
|       | 9    | A321     | Bolt                              | 2        | ]   | 9    | A321     | Bolt                              | 2        |
|       |      |          |                                   |          |     |      |          |                                   |          |