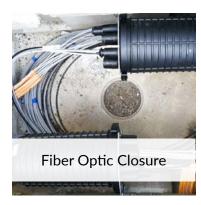

## Fiber Optic Closure

Out Line S.r.l.

25

# Single Element (Fosc Type)

- SPLICE TRAYS AVAILABLE
- MINI CLOSURE
- BASES AVAILABLE

# Single Circuit (Fist Type)

- ROUND CLOSURE
- SQUARE CLOSURE
- CUSTOMIZED CLOSUR

### Single Circuit Point of Flexibility (Fist Type)

- ROUND CLOSURE
- SQUARE CLOSURE

#### **Inline Closure**

- STANDARD INLINE CLOSURE
- CUSTOMIZED OF INLINE CLOSURE

**Fiber Optic Tools and Instruments** 