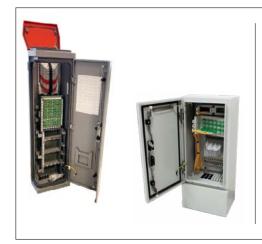

# Outdoor street cabinets for up to 128 users

- MINI-CRO FIBERCOP 128U SC/APC CONFIGURATION
- MINI-PFS 144U LC/APC CONFIGURATION