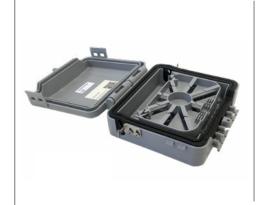

#### 2/4 PTE Light IP55

- FIBER DISTRIBUTION BOX FOR 2/4 UI FOR AERIAL OR WALL INSTALLATION

#### **6PTE Light IP55**

- FIBER DISTRIBUTION BOX FOR 6 UI FOR POLE OR WALL INSTALLATION