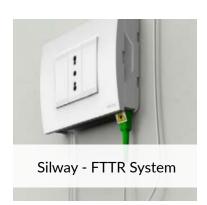

## **SILWAY - FTTR System**

Out Line S.r.l.

#### **SILWAY**

Designed and created by Out Line, SILWAY allows you to bring the optical fiber to every point of the apartment. The small and transparent profile allows you to pass the fiber in a simple and clean way where it is not possible to use the existing electrical system.

SILWAY guarantees the correct curvature of the optical fiber even in the presence of edges and corners.

This system allows everybody to create a protective path for cables in general up to 2.5mm in diameter with a minimum visual impact. Particularly it was designed for optical fibers.

The need arises from the frequent obstruction of junction boxes and corrugated pipes that do not allow the passage of delicate fiber optic cables.

Fiber Optic Rack and Cabinet