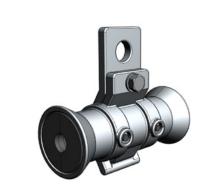

#### **Steel Collar**

- THE ELLIPTICAL COLLAR IS PLACED ON TOP OF THE FIBERGLASS POLES AND WOODEN POLES. IT PERFORMS THE TASK OF CONNECTING ACCESSORIES SUCH AS THE CHAIN TENSIONER.