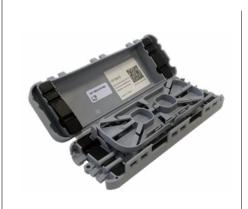

# Single Element (Fosc Type)

- SPLICE TRAYS AVAILABLE
- MINI CLOSURE
- BASES AVAILABLE

# Single Circuit (Fist Type)

- ROUND CLOSURE
- SQUARE CLOSURE
- CUSTOMIZED CLOSUR

### Single Circuit Point of Flexibility (Fist Type)

- ROUND CLOSURE
- SQUARE CLOSURE