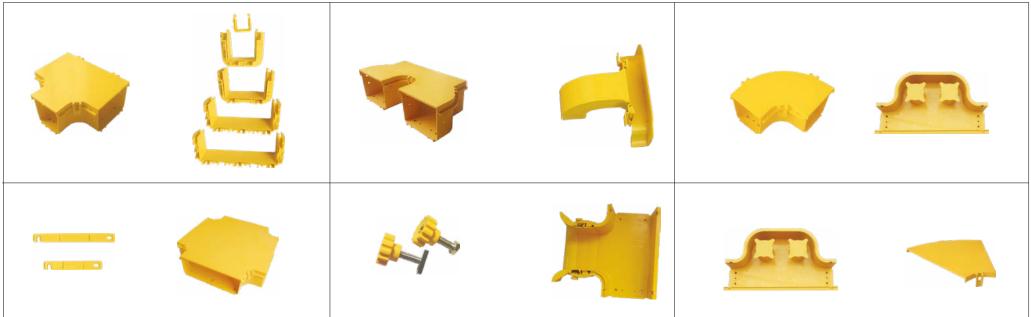

### **Fiber Optic Cable Ducts**

- CABLE DUCT
- DUCT ACCESSORIES
- ADAPTER TO PANDUIT
- ADAPTER TO ADC KRONE

Fiber Optic System - FTTH