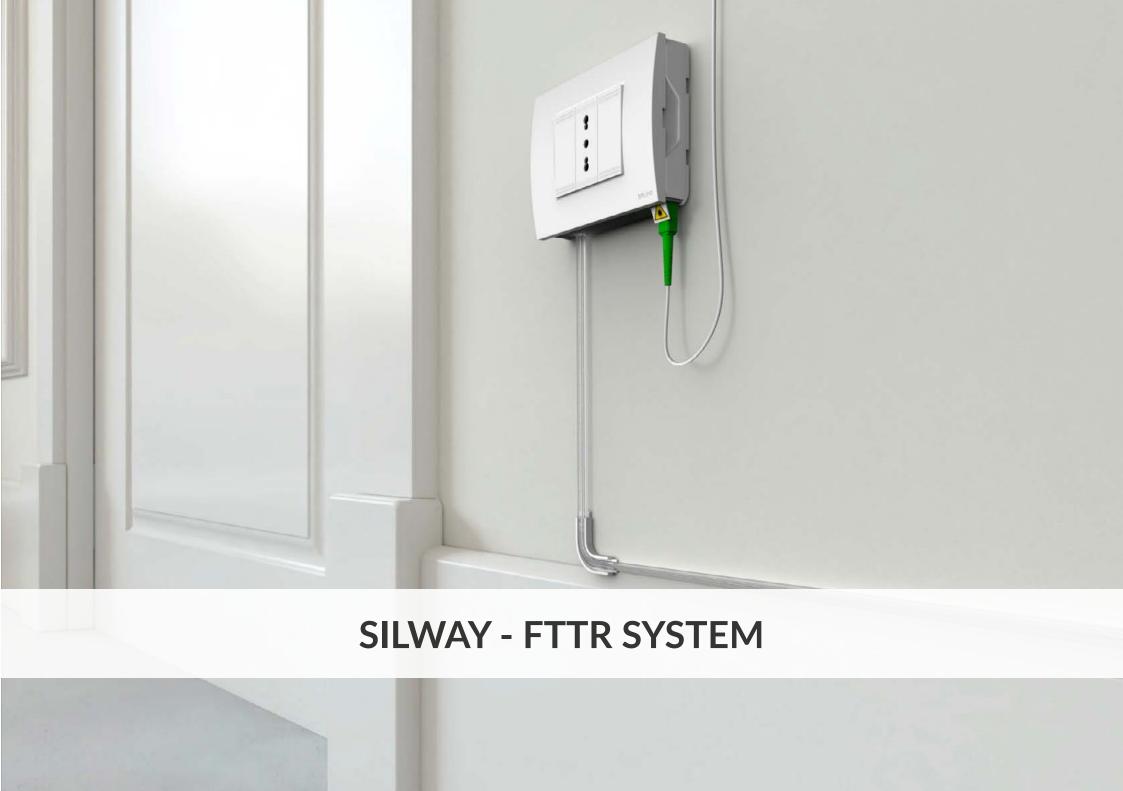

## **SILWAY - FTTR System**

Out Line S.r.l.

#### **SILWAY**

Designed and created by Out Line, SILWAY allows you to bring the optical fiber to every point of the apartment. The small and transparent profile allows you to pass the fiber in a simple and clean way where it is not possible to use the existing electrical system.

SILWAY guarantees the correct curvature of the optical fiber even in the presence of edges and corners.

This system allows everybody to create a protective path for cables in general up to 2.5mm in diameter with a minimum visual impact. Particularly it was designed for optical fibers.