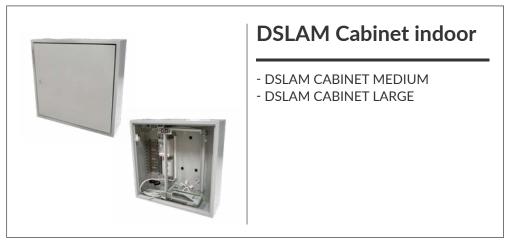

ptic Rack and Cabinet



## Fiber Optic Rack and Cabinet

Out Line S.r.l.









## Fiber Optic Rack and Cabinet

Out Line S.r.l.



## Outdoor street cabinet for up to 256 users

- PFS4 OPEN FIBER 256U SC/APC CONFIGURATION
- CNO INFRATEL 256U SC/APC CONFIGURATION
- SCP PPC 256U SC/APC CONFIGURATION



# Outdoor street cabinets for up to 576 users

- CRO FIBERCOP 384U SC/APC CONFIGURATION
- CRO FIBERCOP 576U SC/APC CONFIGURATION



# Outdoor Pole/Wall cabinet for up to 288 users

- PFS 144U SC/APC CONFIGURATION PFS 288U SC/APC (WITH MPO
- CONNECTORS) CONFIGURATION NEW SCP 256U SC/APC POLE/STREET MOUNTING



# Outdoor street cabinets for up to 128 users

- MINI-CRO FIBERCOP 128U SC/APC CONFIGURATION
- MINI-PFS 144U LC/APC CONFIGURATION

## Fiber Optic Rack and Cabinet

Out Line S.r.l.







Microducts and Accessories

### Microducts Accessories

Out Line S.r.l.





#### **Micro Ducts**

- SPEED PIPE
- BUNDLES
- FENDER



#### Junction

- 7 MM
- 10 MM
- 12 MM
- 14 MM
- 16 MM
- OTHER MEASURES UPON REQUEST



#### Cap

- 7 MM
- 10 MM
- 12 MM
- 14 MM
- 16 MM
- OTHER MEASURES UPON REQUEST



### Reducer

- 14/12 MM
- 12/10 MM
- OTHER MEASURES UPON REQUEST



**Pole Mounting Accessories** 



## **Pole Mounting Accessories**

Out Line S.r.l.





#### 2/4 PTE Light IP55

- FIBER DISTRIBUTION BOX FOR 2/4 UI FOR AERIAL OR WALL INSTALLATION



#### **6PTE Light IP55**

- FIBER DISTRIBUTION BOX FOR 6 UI FOR POLE OR WALL INSTALLATION



#### **Steel Collar**

- THE ELLIPTICAL COLLAR IS PLACED ON TOP OF THE FIBERGLASS POLES AND WOODEN POLES. IT PERFORMS THE TASK OF CONNECTING ACCESS