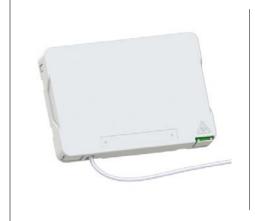

#### **Wall Outlet**

- 1 FO WALL OUTLET
- 2 FO WALL OUTLET
- 4 FO WALL OUTLET

#### **Frame Wall Outlet**

- 1 FO WALL OUTLET
- 1 RJ11 INPUT