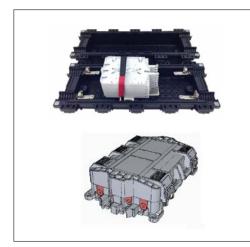

## Fiber Optic Closure

Out Line S.r.l.

25

# Single Element (Fosc Type)

- SPLICE TRAYS AVAILABLE
- MINI CLOSURE
- BASES AVAILABLE

# Single Circuit (Fist Type)

- ROUND CLOSURE
- SQUARE CLOSURE
- CUSTOMIZED CLOSUR

### Single Circuit Point of Flexibility (Fist Type)

- ROUND CLOSURE
- SQUARE CLOSURE

#### **Inline Closure**

- STANDARD INLINE CLOSURE
- CUSTOMIZED OF INLINE CLOSURE

**Fiber Optic Tools and Instruments** 