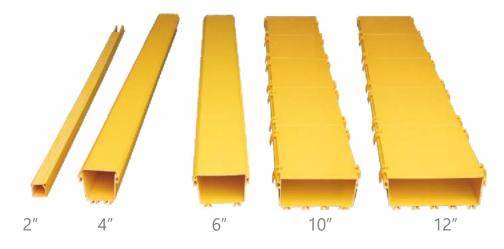

### **Fiber Optic Cable Ducts**

- CABLE DUCT
- DUCT ACCESSORIES
- ADAPTER TO PANDUIT
- ADAPTER TO ADC KRONE

Fiber Optic System - FTTH