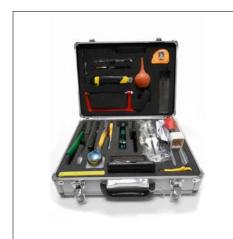

# Fiber Optic Tools and Instruments

Out Line S.r.l.

#### **Full Case for Jointers**

- FIBER OPTICS - FULL CASE FOR JOINTERS

# **Cutting and Stripping Tools**

- CUTTING AND STRIPPING TOOLS

### **Polishing Tools**

- POLISHING TOOLS\_DATASHEET