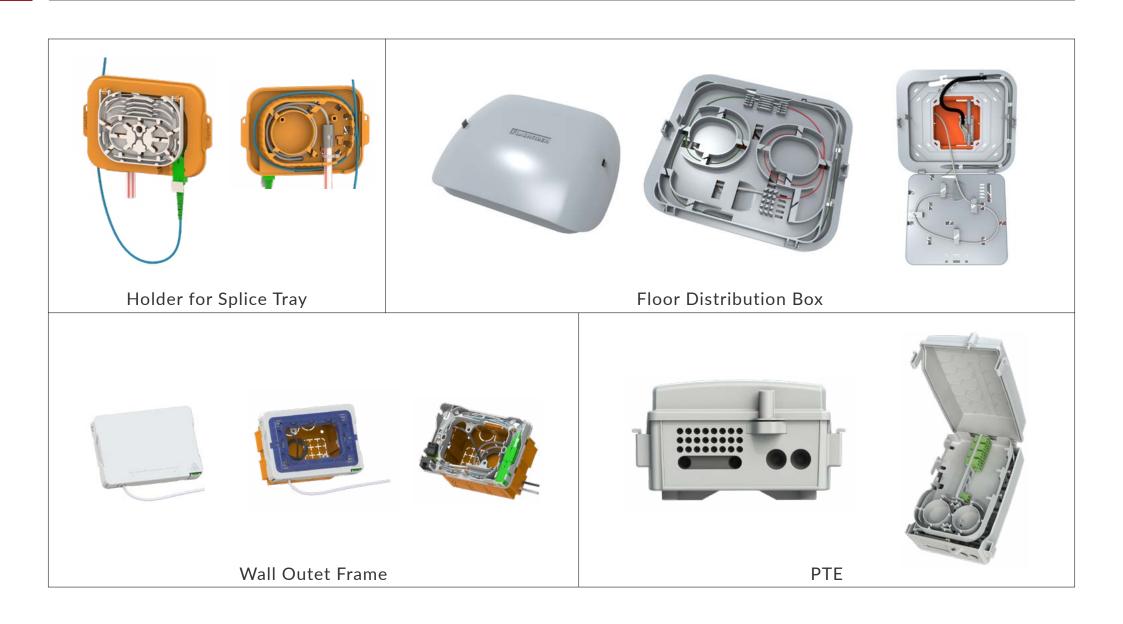

#### **Wall Outlet**

- 1 FO WALL OUTLET
- 2 FO WALL OUTLET
- 4 FO WALL OUTLET

#### PTE BOXES

- 12 FO
- 24 FO
- 48 FO
- 72 FO

#### **FTTH Accessories**

- PRIMARY DIVIDER
- COMPACT FLOOR BOX
- SECONDARY DIVIDER

**Fiber Optic Closure** 