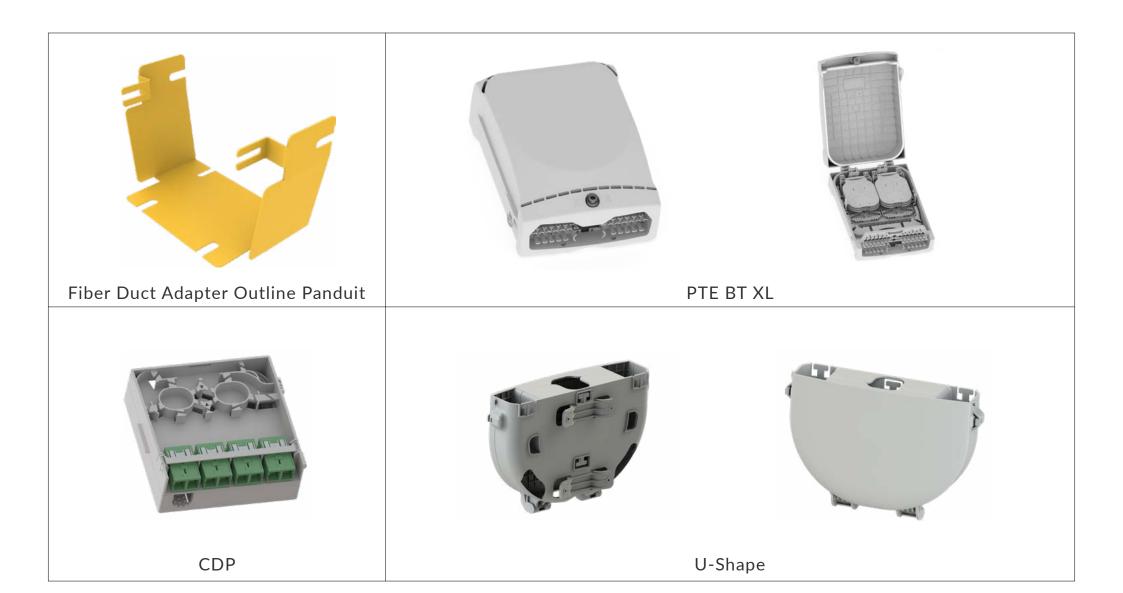

### **Fiber Optic Cable Ducts**

- CABLE DUCT
- DUCT ACCESSORIES
- ADAPTER TO PANDUIT
- ADAPTER TO ADC KRONE

Fiber Optic System - FTTH

#### PTE BOXES

- 12 FO
- 24 FO
- 48 FO
- 72 FO