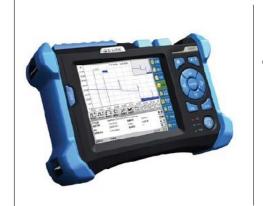

#### **OTDR**

- MEASURE DISTANCE FROM 0 TO 60 KM, IN RESOLUTION OF 1M
- MEASURE DB LOSS WITH A RESOLUTION OF 0.01 DB
- AUTO MODE FOR SUPER EASY OPERATION (AND EXPERT MODE FOR EXPERTS).
- 4.3 INCH, MULTI COLOR LED, TOUCH SCREEN