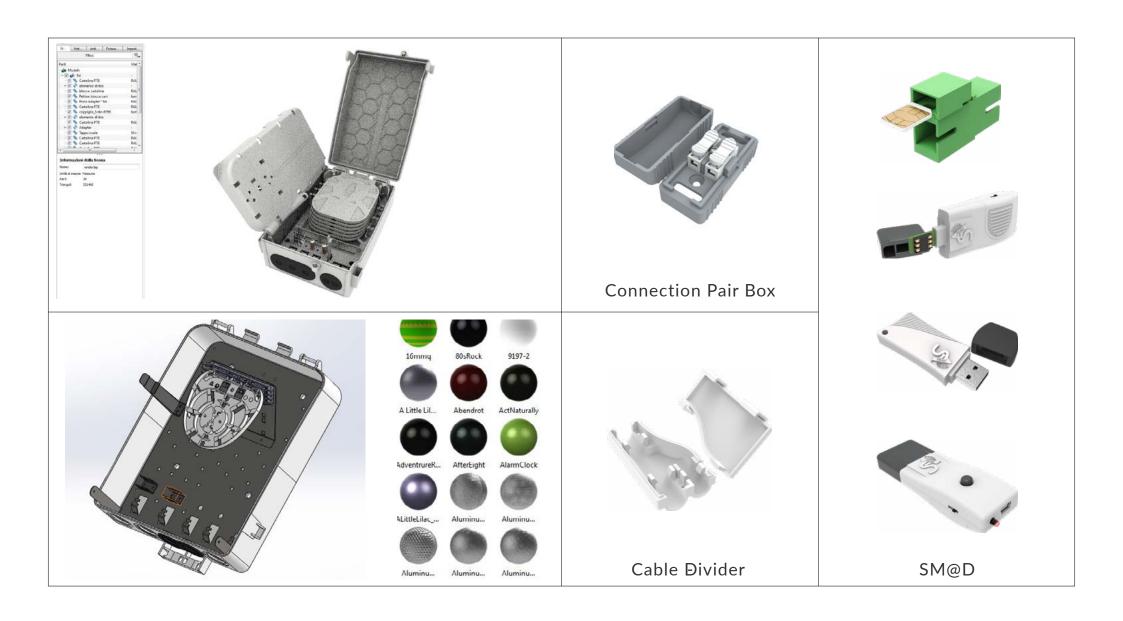

#### **Smart Adapter**

- SM@D - SMART ADAPTER SYSTEM FOR USER RECOGNITION IN THE FIBER OPTICAL CABINETS

#### **FTTH Accessories**

- PRIMARY DIVIDER
- COMPACT FLOOR BOX
- SECONDARY DIVIDER

**Fiber Optic Closure** 