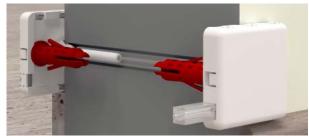

#### **SILWAY**

Designed and created by Out Line, SILWAY allows you to bring the optical fiber to every point of the apartment. The small and transparent profile allows you to pass the fiber in a simple and clean way where it is not possible to use the existing electrical system.

SILWAY guarantees the correct curvature of the optical fiber even in the presence of edges and corners.

This system allows everybody to create a protective path for cables in general up to 2.5mm in diameter with a minimum visual impact. Particularly it was designed for optical fibers.

The need arises from the frequent obstruction of junction boxes and corrugated pipes that do not allow the passage of delicate fiber optic cables.

Fiber Optic Rack and Cabinet