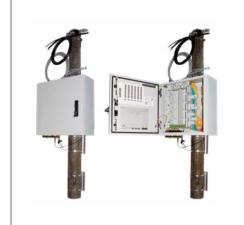

# Outdoor Pole/Wall cabinet for up to 288 users

- PFS 144U SC/APC CONFIGURATION PFS 288U SC/APC (WITH MPO
- CONNECTORS) CONFIGURATION NEW SCP 256U SC/APC POLE/STREET MOUNTING