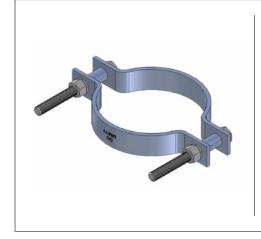

#### **Steel Collar**

- THE ELLIPTICAL COLLAR IS PLACED ON TOP OF THE FIBERGLASS POLES AND WOODEN POLES. IT PERFORMS THE TASK OF CONNECTING ACCESSORIES SUCH AS THE CHAIN TENSIONER.