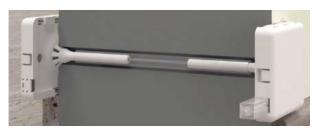

#### **SILWAY**

Designed and created by Out Line, SILWAY allows you to bring the optical fiber to every point of the apartment. The small and transparent profile allows you to pass the fiber in a simple and clean way where it is not possible to use the existing electrical system.

SILWAY guarantees the correct curvature of the optical fiber even in the presence of edges and corners.

This system allows everybody to create a protective path for cables in general up to 2.5mm in diameter with a minimum visual impact. Particularly it was designed for optical fibers.