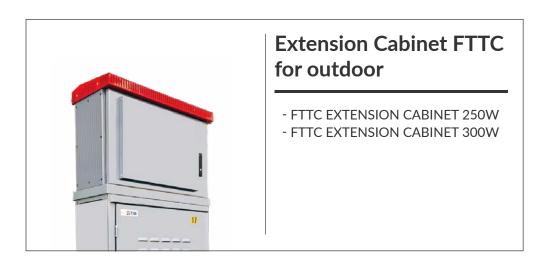

Optic Rack and Cabinet



## Fiber Optic Rack and Cabinet

Out Line S.r.l.









## Fiber Optic Rack and Cabinet

Out Line S.r.l.



## Outdoor street cabinet for up to 256 users

- PFS4 OPEN FIBER 256U SC/APC CONFIGURATION
- CNO INFRATEL 256U SC/APC CONFIGURATION
- SCP PPC 256U SC/APC CONFIGURATION



# Outdoor street cabinets for up to 576 users

- CRO FIBERCOP 384U SC/APC CONFIGURATION
- CRO FIBERCOP 576U SC/APC CONFIGURATION



# Outdoor Pole/Wall cabinet for up to 288 users

- PFS 144U SC/APC CONFIGURATION PFS 288U SC/APC (WITH MPO
- CONNECTORS) CONFIGURATION NEW SCP 256U SC/APC POLE/STREET MOUNTING



# Outdoor street cabinets for up to 128 users

- MINI-CRO FIBERCOP 128U SC/APC CONFIGURATION
- MINI-PFS 144U LC/APC CONFIGURATION

## Fiber Optic Rack and Cabinet

Out Line S.r.l.







Microducts and Accessories

### Microducts Accessories

Out Line S.r.l.





#### **Micro Ducts**

- SPEED PIPE
- BUNDLES
- FENDER



#### Junction

- 7 MM
- 10 MM
- 12 MM
- 14 MM
- 16 MM
- OTHER MEASURES UPON REQUEST



#### Cap

- 7 MM
- 10 MM
- 12 MM
- 14 MM
- 16 MM
- OTHER MEASURES UPON REQUEST



### Reducer

- 14/12 MM
- 12/10 MM
- OTHER MEASURES UPON REQUEST



**Pole Mounting Accessories** 



## **Pole Mounting Accessories**

Out Line S.r.l.





#### 2/4 PTE Light IP55

- FIBER DISTRIBUTION BOX FOR 2/4 UI FOR AERIAL OR WALL INSTALLATION



#### **6PTE Light IP55**

- FIBER DISTRIBUTION BOX FOR 6 UI FOR POLE OR WALL INSTALLATION



#### **Steel Collar**

- THE ELLIPTICAL COLLAR IS PLACED ON TOP OF THE FIBERGLASS POLES AND WOODEN POLES. IT PERFORMS THE TASK OF CONNECTING ACCE