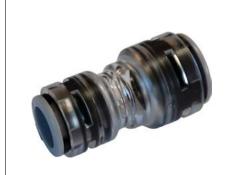

#### Junction

- 7 MM
- 10 MM
- 12 MM
- 14 MM
- 16 MM
- OTHER MEASURES UPON REQUEST

#### Cap

- 7 MM
- 10 MM
- 12 MM
- 14 MM
- 16 MM
- OTHER MEASURES UPON REQUEST

### Reducer

- 14/12 MM
- 12/10 MM
- OTHER MEASURES UPON REQUEST

**Pole Mounting Accessories** 