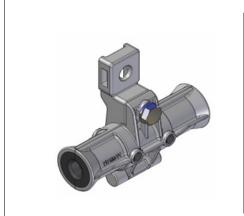

# Accessories for Suspension TYPE A

- THE TYPE A SUSPENSION DEVICE IS SUITABLE FOR SUPPORTING THE SELF-SUPPORTING OPTICAL CABLE WITH A DIAMETER OF 13±0.5 MM TO THE SUPPORT POLES WITHOUT TENSION OR WITH LIMITED AXIAL TENSIONS AND ENSURES THE AN CHORING OF THE CABLE.

### Accessories for Suspension OF

- THE OPEN FIBER SUSPENSION
DEVICE IS SUITABLE FOR SUPPORT
ING THE SELF-SUPPORTING OPTI
CAL CABLE WITH A DIAMETER OF
13±0.5 MM TO THE SUPPORT POLES
WITHOUT TENSION OR WITH LIM
ITED AXIAL TENSIONS AND ENSURES
THE ANCHORING OF THE CABLE.

- SUPPORT ELEMENT FOR OVERHEAD LAYING OF CABLES. CONSISTING OF A TIE ROD AND SUCTION FILAMENTS CAPABLE OF WRAPPING AND SUPPORTING THE CABLE.