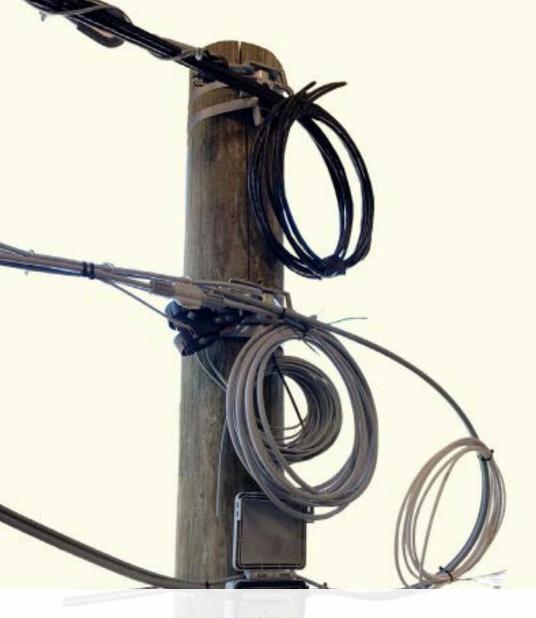

## **Pole Mounting Accessories**

Out Line S.r.l.

#### 2/4 PTE Light IP55

- FIBER DISTRIBUTION BOX FOR 2/4 UI FOR AERIAL OR WALL INSTALLATION

#### **6PTE Light IP55**

- FIBER DISTRIBUTION BOX FOR 6 UI FOR POLE OR WALL INSTALLATION

#### **Steel Collar**

- THE ELLIPTICAL COLLAR IS PLACED ON TOP OF THE FIBERGLASS POLES AND WOODEN POLES. IT PERFORMS THE TASK OF CONNECTING ACCESSORIES SUCH AS THE CHAIN TENSIONER.

# Metallic Tie-Rod with integrated thimble

- THE HOOK FOR ANCHORING TO THE POLE RING AND THE INTEGRATED THIMBLE THAT ALLOWS THE PASSAGE OF THE ANCHORING CLAMP.