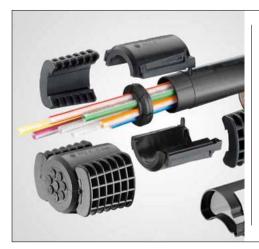

#### Junction

- 7 MM
- 10 MM
- 12 MM
- 14 MM
- 16 MM
- OTHER MEASURES UPON REQUEST

#### Cap

- 7 MM
- 10 MM
- 12 MM
- 14 MM
- 16 MM
- OTHER MEASURES UPON REQUEST

### Reducer

- 14/12 MM
- 12/10 MM
- OTHER MEASURES UPON REQUEST

**Pole Mounting Accessories** 