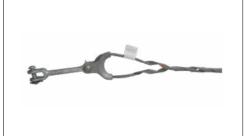

# Accessories for Suspension TYPE A

- THE TYPE A SUSPENSION DEVICE IS SUITABLE FOR SUPPORTING THE SELF-SUPPORTING OPTICAL CABLE WITH A DIAMETER OF 13±0.5 MM TO THE SUPPORT POLES WITHOUT TENSION OR WITH LIMITED AXIAL TENSIONS AND ENSURES THE AN CHORING OF THE CABLE.

### Accessories for Suspension OF

- THE OPEN FIBER SUSPENSION
DEVICE IS SUITABLE FOR SUPPORT
ING THE SELF-SUPPORTING OPTI
CAL CABLE WITH A DIAMETER OF
13±0.5 MM TO THE SUPPORT POLES
WITHOUT TENSION OR WITH LIM
ITED AXIAL TENSIONS AND ENSURES
THE ANCHORING OF THE CABLE.

- SUPPORT ELEMENT FOR OVERHEAD LAYING OF CABLES. CONSISTING OF A TIE ROD AND SUCTION FILAMENTS CAPABLE OF WRAPPING AND SUPPORTING THE CABLE.