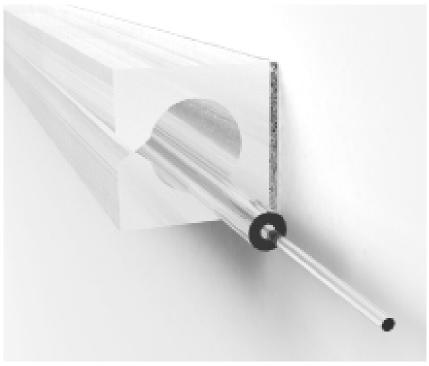

#### **SILWAY**

Designed and created by Out Line, SILWAY allows you to bring the optical fiber to every point of the apartment. The small and transparent profile allows you to pass the fiber in a simple and clean way where it is not possible to use the existing electrical system.

SILWAY guarantees the correct curvature of the optical fiber even in the presence of edges and corners.

This system allows everybody to create a protective path for cables in general up to 2.5mm in diameter with a minimum visual impact. Particularly it was designed for optical fibers.