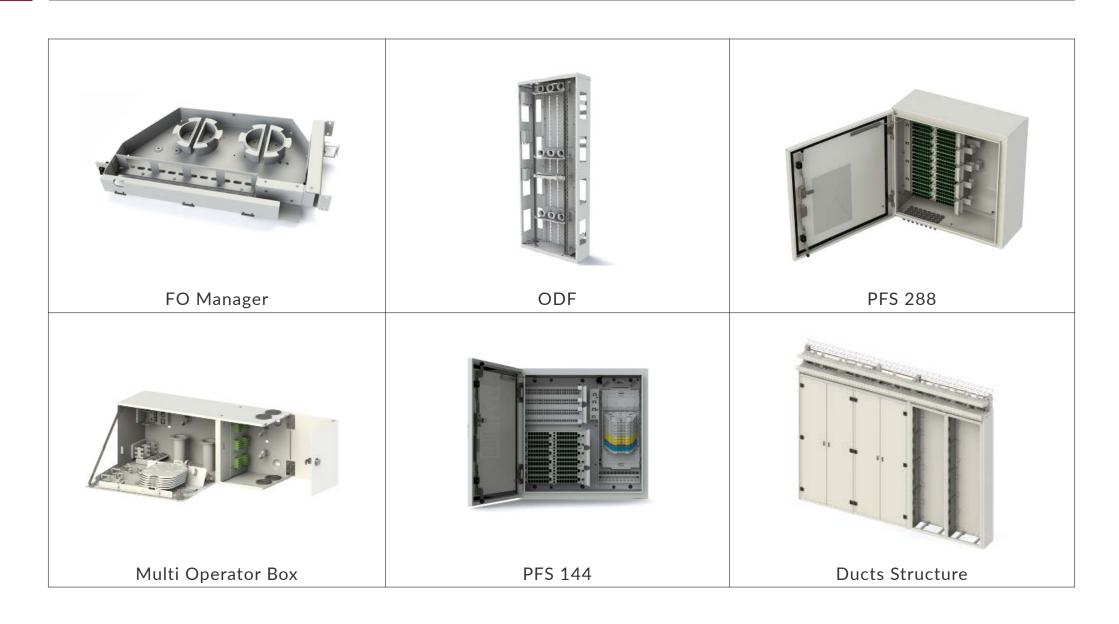

# Outdoor Pole/Wall cabinet for up to 288 users

- PFS 144U SC/APC CONFIGURATION PFS 288U SC/APC (WITH MPO
- CONNECTORS) CONFIGURATION NEW SCP 256U SC/APC POLE/STREET MOUNTING