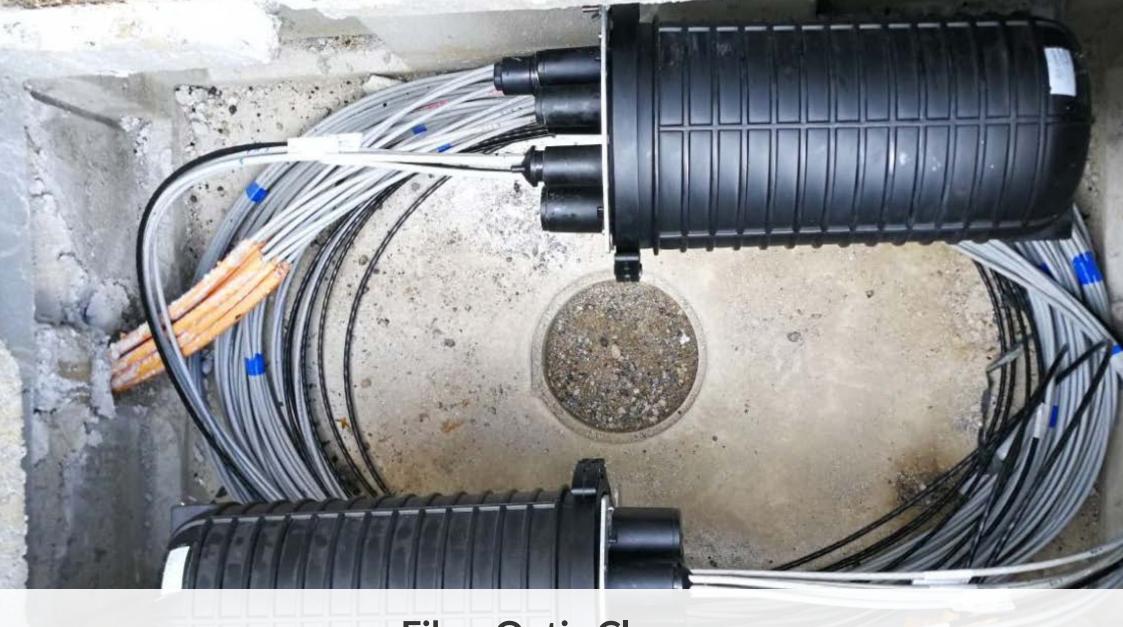

## Fiber Optic Closure

Out Line S.r.l.

25

# Single Element (Fosc Type)

- SPLICE TRAYS AVAILABLE
- MINI CLOSURE
- BASES AVAILABLE

# Single Circuit (Fist Type)

- ROUND CLOSURE
- SQUARE CLOSURE
- CUSTOMIZED CLOSUR

### Single Circuit Point of Flexibility (Fist Type)

- ROUND CLOSURE
- SQUARE CLOSURE

#### **Inline Closure**

- STANDARD INLINE CLOSURE
- CUSTOMIZED OF INLINE CLOSURE

**Fiber Optic Tools and Instruments** 