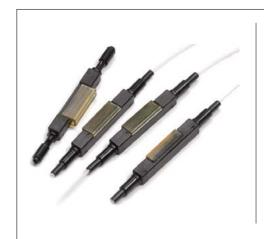

#### **Patch Cord**

- FIBER OPTIC PATCHCORD
- FIBER OPTIC FAN-OUT AND TRUNK MPO PATCHCORD
- SPRING PATCHCORD
- PATCHCORD SC/APC SC/APC
- OUT-T-PATCHCORD

#### **Pigtail Connector**

- FIBER OPTIC PIGTAIL.
- PIGTAIL WITH FBG 1650NM U BAND REFLECTOR EMBEDDED