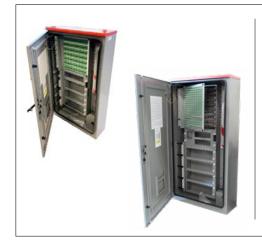

## Outdoor street cabinet for up to 256 users

- PFS4 OPEN FIBER 256U SC/APC CONFIGURATION
- CNO INFRATEL 256U SC/APC CONFIGURATION
- SCP PPC 256U SC/APC CONFIGURATION

# Outdoor street cabinets for up to 576 users

- CRO FIBERCOP 384U SC/APC CONFIGURATION
- CRO FIBERCOP 576U SC/APC CONFIGURATION