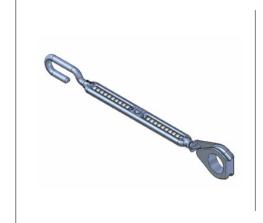

# Metallic Tie-Rod with integrated thimble

- THE HOOK FOR ANCHORING TO THE POLE RING AND THE INTEGRATED THIMBLE THAT ALLOWS THE PASSAGE OF THE ANCHORING CLAMP.