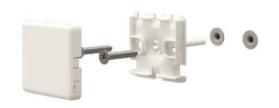

#### **SILWAY**

Designed and created by Out Line, SILWAY allows you to bring the optical fiber to every point of the apartment. The small and transparent profile allows you to pass the fiber in a simple and clean way where it is not possible to use the existing electrical system.

SILWAY guarantees the correct curvature of the optical fiber even in the presence of edges and corners.

This system allows everybody to create a protective path for cables in general up to 2.5mm in diameter with a minimum visual impact. Particularly it was designed for optical fibers.