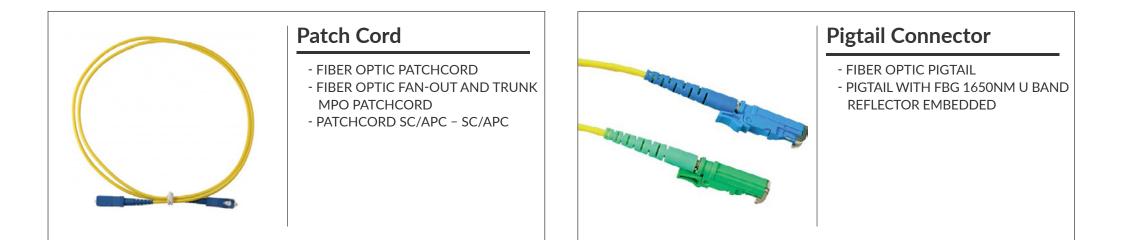

#### **U-Band Reflector**

- U-BAND REFLECTOR
- MONODIRECTIONAL FBG REFLECTOR
- BIDIRECTIONAL FBG REFLECTOR
- PIGTAIL WITH FBG 1650NM U BAND REFLECTOR EMBEDDED

Out Line S.r.l.