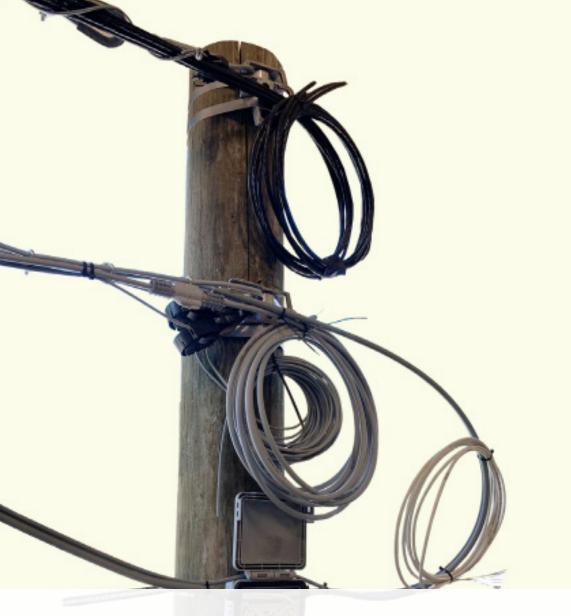

### **Pole Mounting Accessories**

## **Pole Mounting Accessories**

Out Line S.r.l.

#### 2/4HH Aerial Divider

- FIBER DISTRIBUTION BOX FOR 2/4 UI FOR AERIAL OR WALL INSTALLATION

#### 6HH Aerial Divider

- FIBER DISTRIBUTION BOX FOR 6 UI FOR POLE OR WALL INSTALLATION

- THE ELLIPTICAL COLLAR IS PLACED ON TOP OF THE FIBERGLASS POLES AND WOODEN POLES. IT PERFORMS THE TASK OF CONNECTING ACCESSORIES SUCH AS THE CHAIN TENSIONER

# Metallic Tie-Rod with integrated thimble

- THE HOOK FOR ANCHORING TO THE POLE RING AND THE INTEGRATED THIMBLE THAT ALLOWS THE PASSAGE OF THE ANCHORING CLAMP

#### **U-SHAPE**

- THE U-SHAPE FIBER SLACK STOR AGE DEVICE IS THE PROTECTION FOR ADSS AND STANDARD CABLES INSTALLED ON WOODEN OR CON CRETE POLES

**Address:** Out Line S.r.l. via degli Olmetti 39D 00060 Formello (RM)