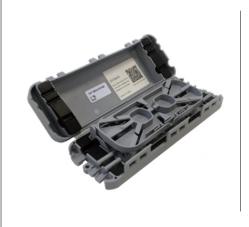

#### Single Element (Fosc Type)

- SPLICE TRAYS AVAILABLE
- MINI CLOSURE
- DIFFERENT BASE AVAILABLE

#### Single Circuit (Fist Type)

- ROUND CLOSURE
- SQUARE CLOSURE
- CUSTOMIZED CLOSURE

#### Single Circuit Point of Flexibility (Fist Type)

- ROUND CLOSURE - SQUARE CLOSURE

- STANDARD INLINE CLOSURE - CUSTOMIZED OF INLINE
- CLOSURE