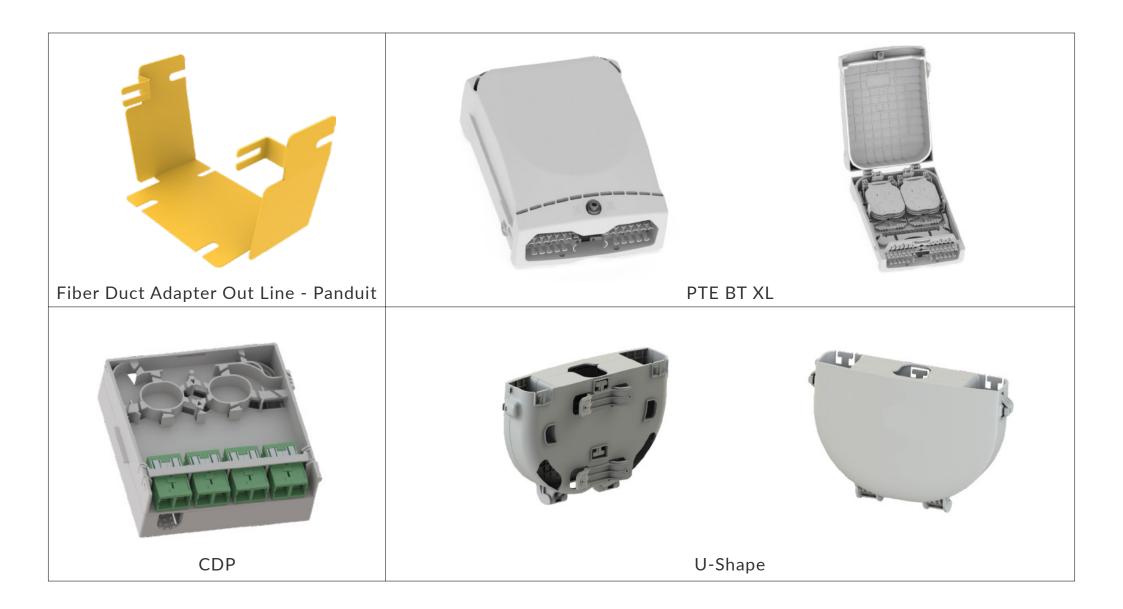

## **Fiber Optical Closure**

## **Fiber Optical Closure**

Out Line S.r.l.

#### **U-SHAPE**

- THE U-SHAPE FIBER SLACK STOR AGE DEVICE IS THE PROTECTION FOR ADSS AND STANDARD CABLES INSTALLED ON WOODEN OR CON CRETE POLES

**Address:** Out Line S.r.l. via degli Olmetti 39D 00060 Formello (RM)