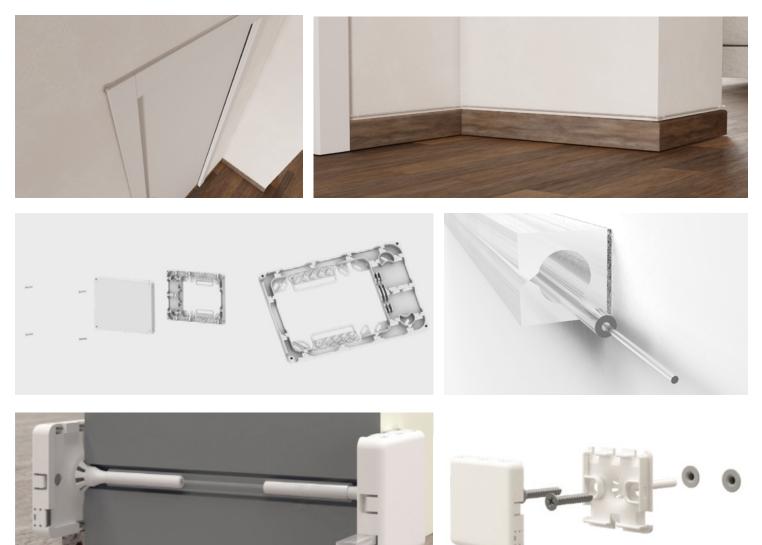

#### **SILWAY - FTTR SYSTEM**

### SILWAY - FTTR System

Out Line S.r.l.

Designed and created by Out Line, SILWAY allows you to bring the optical fiber to every point of the apartment. The small and transparent profile allows you to pass the fiber in a simple and clean way where it is not possible to use the existing electrical system.

SILWAY guarantees the correct curvature of the optical fiber even in the presence of edges and corners.

This system allows everybody to create a protective path for cables in general up to 2.5mm in diameter with a minimum visual impact. Particularly it was designed for optical fibers.

The need arises from the frequent obstruction of junction boxes and corrugated pipes that do not allow the passage of delicate fiber optic cables.