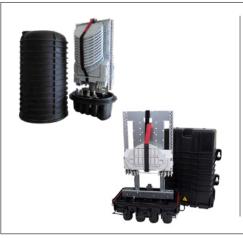

REFLECTOR
- MONODIRECTIONAL FBG REFLECTOR
- BIDIRECTIONAL FBG REFLECTOR
- PIGTAIL WITH FBG 1650NM U BAND REFLECTOR EMBEDDED



Out Line S.r.l.







#### **PLC Splitter**

- 1XN & 2XN PLC SPLITTER
- MINI STEEL TUBE PLC SPLITTER
- 1XN & 2XN PLC SPLITTER
- PLC PRIMARY SPLITTER
- COMPACT SC/APC PRECONNECTORIZED PLC SPLITTER









## **Fiber Optical Cables**



Ű







#### **Fiber Management**

## **Fiber Management**









### **Fiber Optical System - FTTH**



## **Fiber Optical System**

Out Line S.r.l.









#### **FTTH Accessories**

- PRIMARY DIVIDER
- COMPACT FLOOR BOX
- SECONDARY DIVIDER



## **Fiber Optical Closure**





## **Fiber Optical Closure**

Out Line S.r.l.





#### Single Element (Fosc Type)

- SPLICE TRAYS AVAILABLE
- MINI CLOSURE
- DIFFERENT BASE AVAILABLE



#### Single Circuit (Fist Type)

- ROUND CLOSURE
- SQUARE CLOSURE
- CUSTOMIZED CLOSURE



#### Single Circuit Point of Flexibility (Fist Type)

- ROUND CLOSURE - SQUARE CLOSURE





- STANDARD INLINE CLOSURE - CUSTOMIZED OF INLINE
- CLOSURE





## **Fiber Optical Tools and Instruments**



# **Fiber Optical Tools and Instruments**

Out Line S.r.l.





#### Full Case for Jointers

- FIBER OPTICS - FULL CASE FOR JOINTERS



#### Cutting and Stripping Tools

- CUTTING AND STRIPPING TOOLS

| Polishing Tools   |
|-------------------|
| - POLISHING TOOLS |

# **Fiber Optical Tools and Instruments**

Out Line S.r.l.







#### 740 FTTx Fusion Splicer

- 740 FTTX FUSION SPLICER



#### OTDR

- MEASURE DISTANCE FROM O TO 60 KM, IN RESOLUTION OF 1M
- MEASURE DB LOSS WITH A RESOLUTION OF 0.01 DB