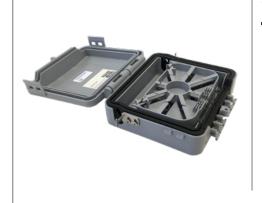

#### Single Element (Fosc Type)

- SPLICE TRAYS AVAILABLE
- MINI CLOSURE
- DIFFERENT BASE AVAILABLE

#### Single Circuit (Fist Type)

- ROUND CLOSURE
- SQUARE CLOSURE
- CUSTOMIZED CLOSURE

#### Single Circuit Point of Flexibility (Fist Type)

- ROUND CLOSURE - SQUARE CLOSURE

- STANDARD INLINE CLOSURE - CUSTOMIZED OF INLINE
- CLOSURE