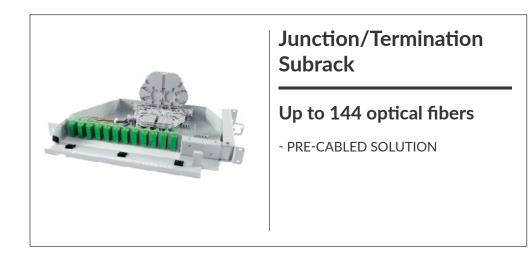

## **Fiber Optical Rack and Cabinet**

Out Line S.r.l.

Junction/Termination Subrack

Up to 72 optical fibers

- EMPTY SOLUTION