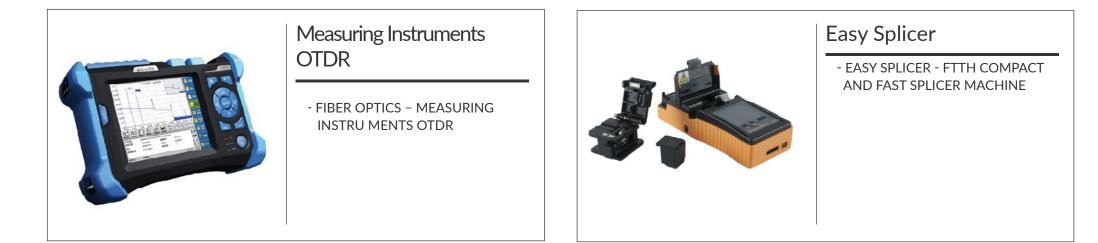

#### OTDR

- MEASURE DISTANCE FROM O TO 60 KM, IN RESOLUTION OF 1M
- MEASURE DB LOSS WITH A RESOLUTION OF 0.01 DB
- AUTO MODE FOR SUPER EASY OPERATION (AND EXPERT MODE FOR EXPERTS)
- 4.3 INCH, MULTI COLOR LED, TOUCH SCREEN