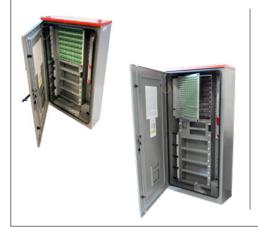

### Outdoor street cabinet for up to 256 users

- PFS4 OPEN FIBER 256U SC/APC CONFIGURATION
- CNO INFRATEL 256U SC/APC CONFIGURATION
- SCP PPC 256U SC/APC CONFIGURATION

### Outdoor street cabinets for up to 576 users

 CRO FIBERCOP 384U SC/APC CONFIGURATION
CRO FIBERCOP 576U SC/APC CONFIGURATION

### Outdoor Pole/Wall cabinet for up to 288 users

- PFS 144U SC/APC CONFIGURATION PFS 288U SC/APC (WITH MPO
- CONNECTORS) CONFIGURATION NEW SCP 256U SC/APC POLE/STREET MOUNTING

# Outdoor street cabinets for up to 128 users

MINI-CRO FIBERCOP 128U
SC/APC CONFIGURATION
MINI-PFS 144U LC/APC
CONFIGURATION