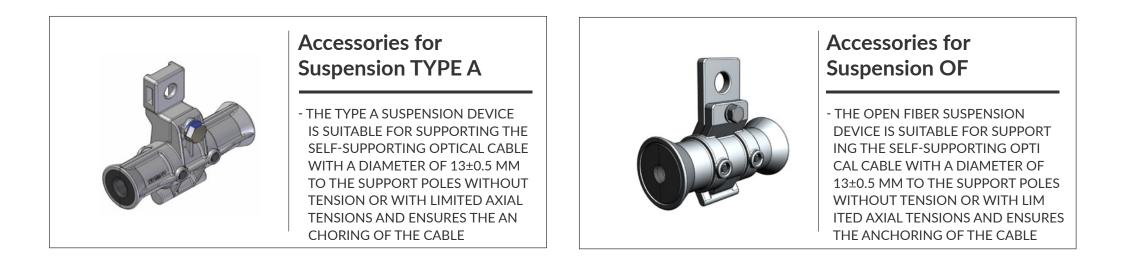

- 7 MM
- 10 MM
- 12 MM
- 14 MM
- 16 MM
- OTHER MEASURES UPON REQUEST



#### Reducers

- 14/12 MM
- 12/10 MM
- OTHER MEASURES UPON REQUEST



### **Pole Mounting Accessories**



## **Pole Mounting Accessories**

Out Line S.r.l.





#### 2/4HH Aerial Divider

- FIBER DISTRIBUTION BOX FOR 2/4 UI FOR AERIAL OR WALL INSTALLATION



#### 6HH Aerial Divider

- FIBER DISTRIBUTION BOX FOR 6 UI FOR POLE OR WALL INSTALLATION



- THE ELLIPTICAL COLLAR IS PLACED ON TOP OF THE FIBERGLASS POLES AND WOODEN POLES. IT PERFORMS THE TASK OF CONNECTING ACCESSORIES SUCH AS THE CHAIN TENSIONER



# Metallic Tie-Rod with integrated thimble

- THE HOOK FOR ANCHORING TO THE POLE RING AND THE INTEGRATED THIMBLE THAT ALLOWS THE PASSAGE OF THE ANCHORING CLAMP

## **Pole Mounting Accessories**



Out Line S.r.l.







#### **U-SHAPE**

- THE U-SHAPE FIBER SLACK STOR AGE DEVICE IS THE PROTECTION FOR ADSS AND STANDARD CABLES INSTALLED ON WOODEN OR CON CRETE POLES



**Address:** Out Line S.r.l. via degli Olmetti 39D 00060 Formello (RM)

**Phone:** +39 0690405273

**Email:** commerciale@outline.company

www.outline.company