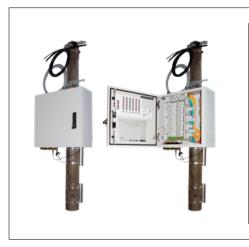

### Outdoor Pole/Wall cabinet for up to 288 users

- PFS 144U SC/APC CONFIGURATION PFS 288U SC/APC (WITH MPO
- CONNECTORS) CONFIGURATION NEW SCP 256U SC/APC POLE/STREET MOUNTING