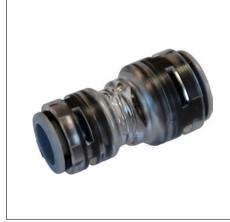

## **Microducts and Accessories**

Out Line S.r.l.

- 7 MM
- 10 MM
- 12 MM
- 14 MM
- 16 MM
- OTHER MEASURES UPON REQUEST

#### Reducers

- 14/12 MM
- 12/10 MM
- OTHER MEASURES UPON REQUEST