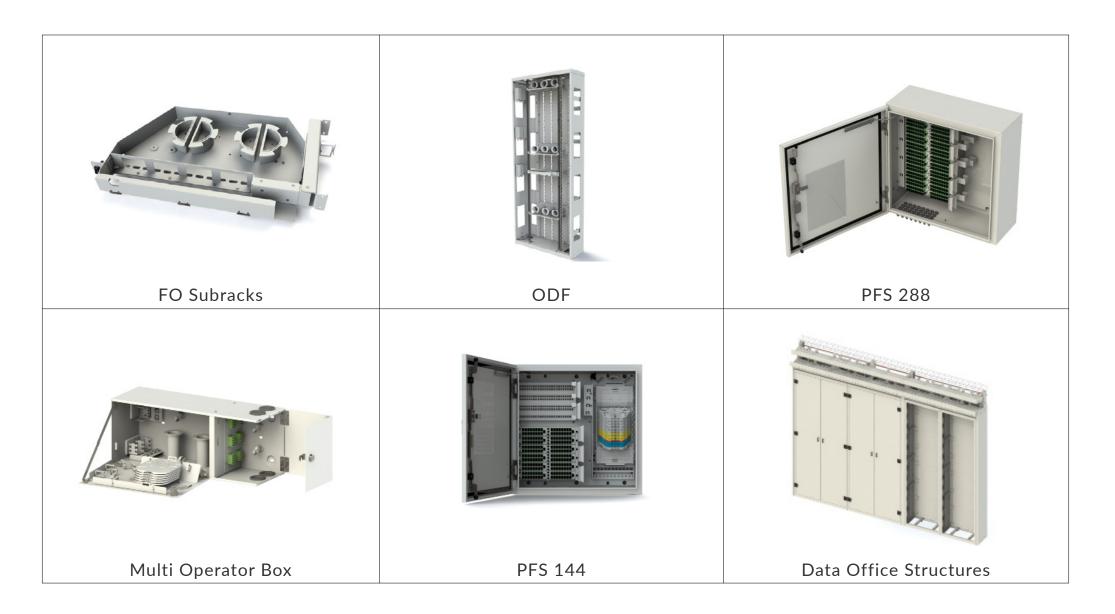

## **Fiber Optical Rack and Cabinet**

Out Line S.r.l.

Junction/Termination Subrack

Up to 72 optical fibers

- EMPTY SOLUTION

# **Fiber Optical Rack and Cabinet**

Out Line S.r.l.

### Outdoor Pole/Wall cabinet for up to 288 users

- PFS 144U SC/APC CONFIGURATION PFS 288U SC/APC (WITH MPO
- CONNECTORS) CONFIGURATION NEW SCP 256U SC/APC POLE/STREET MOUNTING