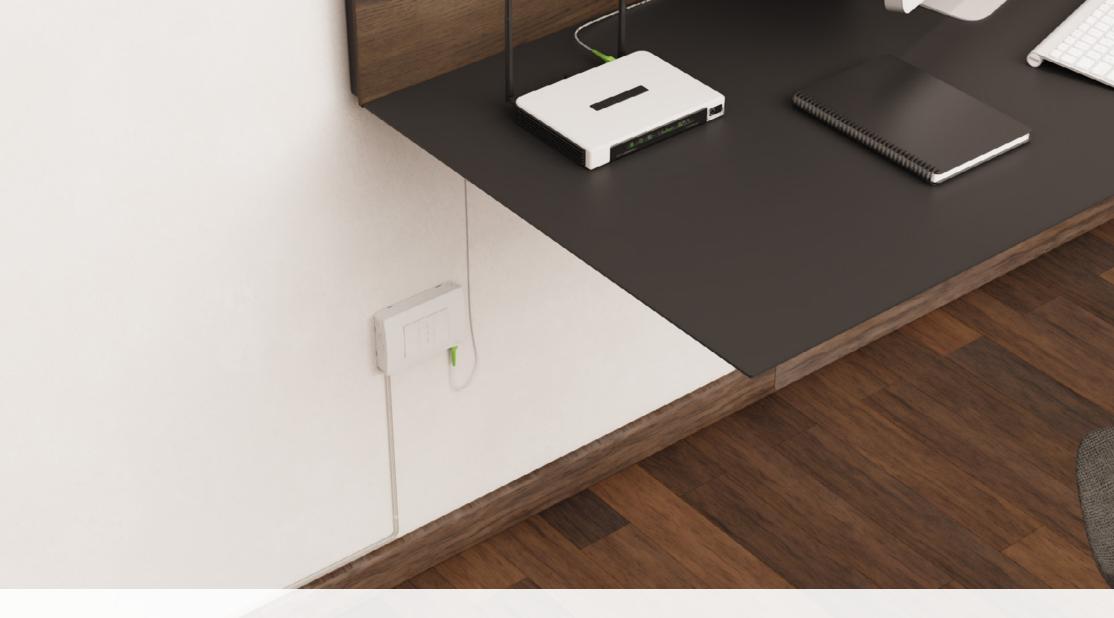

### SILWAY - FTTR System

Out Line S.r.l.

Designed and created by Out Line, SILWAY allows you to bring the optical fiber to every point of the apartment. The small and transparent profile allows you to pass the fiber in a simple and clean way where it is not possible to use the existing electrical system.

SILWAY guarantees the correct curvature of the optical fiber even in the presence of edges and corners.

This system allows everybody to create a protective path for cables in general up to 2.5mm in diameter with a minimum visual impact. Particularly it was designed for optical fibers.

The need arises from the frequent obstruction of junction boxes and corrugated pipes that do not allow the passage of delicate fiber optic cables.