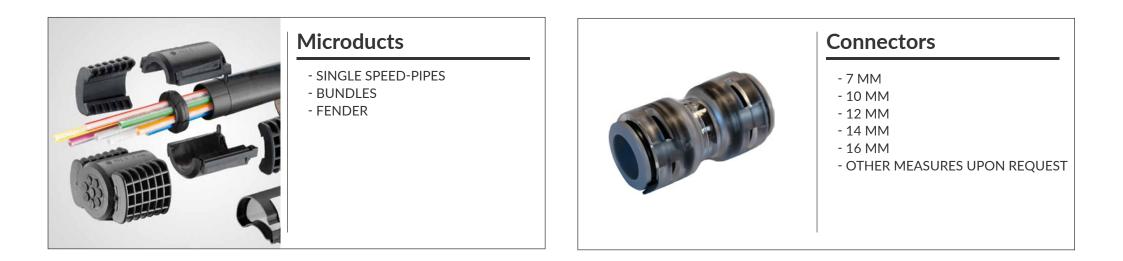

#### **Microducts and Accessories**

## **Microducts and Accessories**

Out Line S.r.l.

- 7 MM
- 10 MM
- 12 MM
- 14 MM
- 16 MM
- OTHER MEASURES UPON REQUEST

#### Reducers

- 14/12 MM
- 12/10 MM
- OTHER MEASURES UPON REQUEST