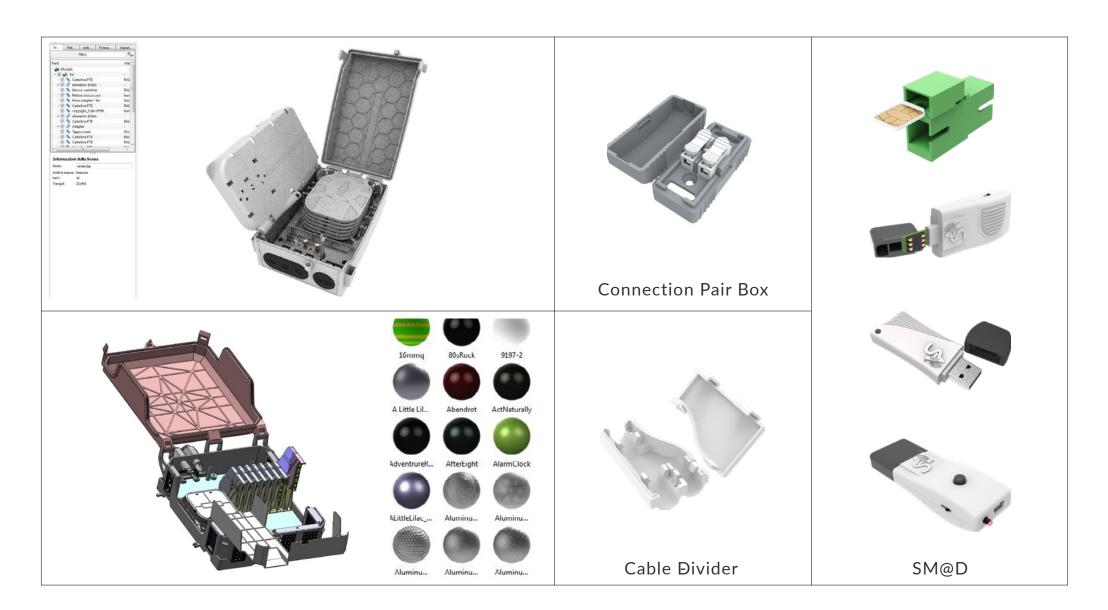

#### **FTTH Accessories**

- PRIMARY DIVIDER
- COMPACT FLOOR BOX
- SECONDARY DIVIDER

#### 2/4HH Aerial Divider

- FIBER DISTRIBUTION BOX FOR 2/4 UI FOR AERIAL OR WALL INSTALLATION

#### 6HH Aerial Divider

- FIBER DISTRIBUTION BOX FOR 6 UI FOR POLE OR WALL INSTALLATION

- THE ELLIPTICAL COLLAR IS PLACED ON TOP OF THE FIBERGLASS POLES AND WOODEN POLES. IT PERFORMS THE TASK OF CONNECTING ACCESSORIES SUCH AS THE CHAIN TENSIONER