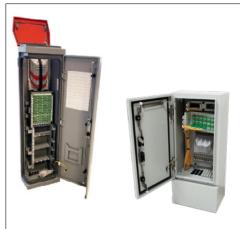

### Outdoor street cabinet for up to 256 users

- PFS4 OPEN FIBER 256U SC/APC CONFIGURATION
- CNO INFRATEL 256U SC/APC CONFIGURATION
- SCP PPC 256U SC/APC CONFIGURATION

### Outdoor street cabinets for up to 576 users

 CRO FIBERCOP 384U SC/APC CONFIGURATION
CRO FIBERCOP 576U SC/APC CONFIGURATION