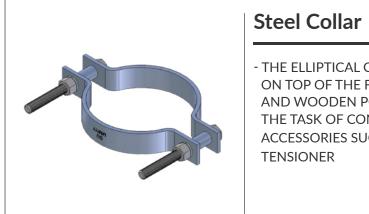

#### 6HH Aerial Divider

- FIBER DISTRIBUTION BOX FOR 6 UI FOR POLE OR WALL INSTALLATION

- THE ELLIPTICAL COLLAR IS PLACED ON TOP OF THE FIBERGLASS POLES AND WOODEN POLES. IT PERFORMS THE TASK OF CONNECTING ACCESSORIES SUCH AS THE CHAIN TENSIONER