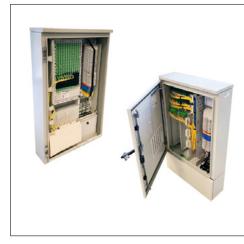

### Outdoor street cabinet for up to 256 users

- PFS4 OPEN FIBER 256U SC/APC CONFIGURATION
- CNO INFRATEL 256U SC/APC CONFIGURATION
- SCP PPC 256U SC/APC CONFIGURATION

### Outdoor street cabinets for up to 576 users

 CRO FIBERCOP 384U SC/APC CONFIGURATION
CRO FIBERCOP 576U SC/APC CONFIGURATION

### Outdoor Pole/Wall cabinet for up to 288 users

- PFS 144U SC/APC CONFIGURATION PFS 288U SC/APC (WITH MPO
- CONNECTORS) CONFIGURATION NEW SCP 256U SC/APC POLE/STREET MOUNTING

# Outdoor street cabinets for up to 128 users

MINI-CRO FIBERCOP 128U
SC/APC CONFIGURATION
MINI-PFS 144U LC/APC
CONFIGURATION