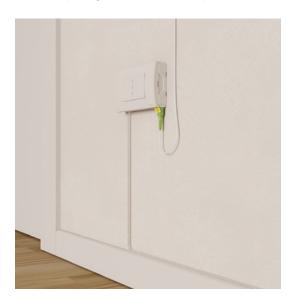

#### **SILWAY - FTTR SYSTEM**

### SILWAY - FTTR System

Out Line S.r.l.

Designed and created by Out Line, SILWAY allows you to bring the optical fiber to every point of the apartment. The small and transparent profile allows you to pass the fiber in a simple and clean way where it is not possible to use the existing electrical system.

SILWAY guarantees the correct curvature of the optical fiber even in the presence of edges and corners.

This system allows everybody to create a protective path for cables in general up to 2.5mm in diameter with a minimum visual impact. Particularly it was designed for optical fibers.