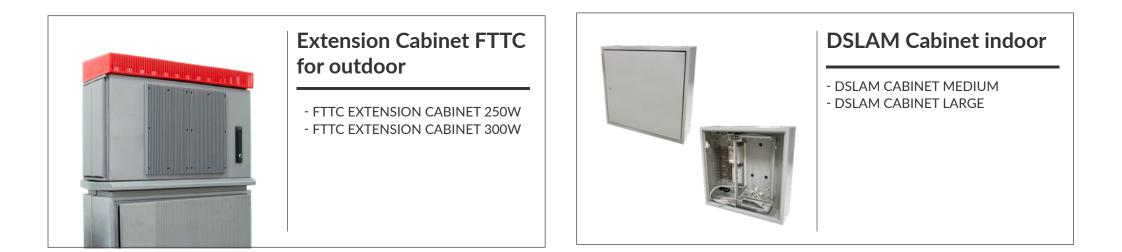

# Outdoor street cabinets for up to 128 users

MINI-CRO FIBERCOP 128U
SC/APC CONFIGURATION
MINI-PFS 144U LC/APC
CONFIGURATION