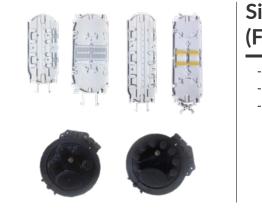

#### Single Element (Fosc Type)

- SPLICE TRAYS AVAILABLE
- MINI CLOSURE
- DIFFERENT BASE AVAILABLE

#### Single Circuit (Fist Type)

- ROUND CLOSURE
- SQUARE CLOSURE
- CUSTOMIZED CLOSURE

#### Single Circuit Point of Flexibility (Fist Type)

- ROUND CLOSURE - SQUARE CLOSURE

- STANDARD INLINE CLOSURE - CUSTOMIZED OF INLINE
- CLOSURE