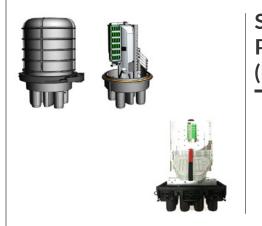

1650NM U BAND REFLECTOR EMBEDDED



Out Line S.r.l.







#### **PLC Splitter**

- 1XN & 2XN PLC SPLITTER
- MINI STEEL TUBE PLC SPLITTER
- 1XN & 2XN PLC SPLITTER
- PLC PRIMARY SPLITTER
- COMPACT SC/APC PRECONNECTORIZED PLC SPLITTER









## **Fiber Optical Cables**



Ű







#### **Fiber Management**

## **Fiber Management**









### **Fiber Optical System - FTTH**



## **Fiber Optical System**

Out Line S.r.l.









#### **FTTH Accessories**

- PRIMARY DIVIDER
- COMPACT FLOOR BOX
- SECONDARY DIVIDER



## **Fiber Optical Closure**





## **Fiber Optical Closure**

Out Line S.r.l.





#### Single Element (Fosc Type)

- SPLICE TRAYS AVAILABLE
- MINI CLOSURE
- DIFFERENT BASE AVAILABLE



#### Single Circuit (Fist Type)

- ROUND CLOSURE
- SQUARE CLOSURE
- CUSTOMIZED CLOSURE



#### Single Circuit Point of Flexibility (Fist Type)

- ROUND CLOSURE - SQUARE CLOSURE





- STANDARD INLINE CLOSURE - CUSTOMIZED OF INLINE
- CLOSURE





## **Fiber Optical Tools and Instruments**



# **Fiber Optical Tools and Instruments**

Out Line S.r.l.





#### Full Case for Jointers

- FIBER OPTICS - FULL CASE FOR JOINTERS



#### Cutting and Stripping Tools

- CUTTING AND STRIPPING TOOLS

| Polishing Tools   |
|-------------------|
| - POLISHING TOOLS |

# **Fiber Optical Tools and Instruments**

Out Line S.r.l.







#### 740 FTTx Fusion Splicer

- 740 FTTX FUSION SPLICER



#### OTDR

- MEASURE DISTANCE FROM O TO 60 KM, IN RESOLUTION OF 1M
- MEASURE DB LOSS WITH A RESOLUTION OF 0.01 DB
- AUTO MODE FOR SUPER EASY OPERATION (AND EXPERT MODE FOR EXPERTS)
- 4.3 INCH, MULTI COLO