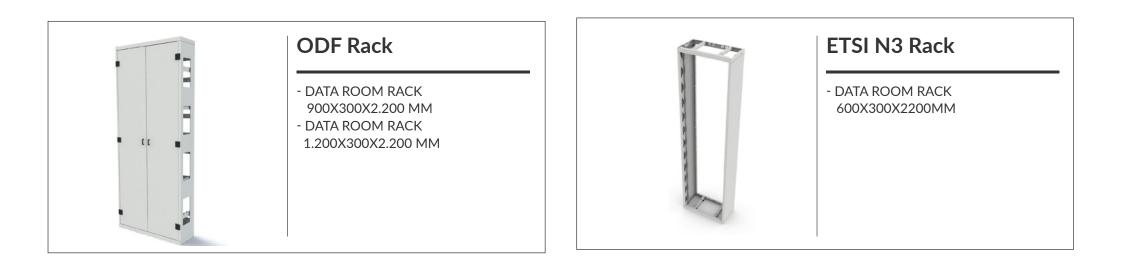

## **Fiber Optical Rack and Cabinet**

Out Line S.r.l.

Junction/Termination Subrack

Up to 72 optical fibers

- EMPTY SOLUTION

# **Fiber Optical Rack and Cabinet**

Out Line S.r.l.