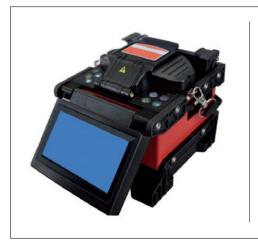

ptical Closure**





## **Fiber Optical Closure**

Out Line S.r.l.





#### Single Element (Fosc Type)

- SPLICE TRAYS AVAILABLE
- MINI CLOSURE
- DIFFERENT BASE AVAILABLE



#### Single Circuit (Fist Type)

- ROUND CLOSURE
- SQUARE CLOSURE
- CUSTOMIZED CLOSURE



#### Single Circuit Point of Flexibility (Fist Type)

- ROUND CLOSURE - SQUARE CLOSURE





- STANDARD INLINE CLOSURE - CUSTOMIZED OF INLINE
- CLOSURE





## **Fiber Optical Tools and Instruments**



# **Fiber Optical Tools and Instruments**

Out Line S.r.l.





#### Full Case for Jointers

- FIBER OPTICS - FULL CASE FOR JOINTERS



#### Cutting and Stripping Tools

- CUTTING AND STRIPPING TOOLS

| Polishing Tools   |
|-------------------|
| - POLISHING TOOLS |

# **Fiber Optical Tools and Instruments**

Out Line S.r.l.







#### 740 FTTx Fusion Splicer

- 740 FTTX FUSION SPLICER



#### OTDR

- MEASURE DISTANCE FROM O TO 60 KM, IN RESOLUTION OF 1M
- MEASURE DB LOSS WITH A RESOLUTION OF 0.01 DB
- AUTO MODE FOR SUPER EASY OPERATION (AND EXPERT MODE FOR EXPERTS)
- 4.3 INCH, MULTI COLOR LED, TOUCH SCREEN



#### **SILWAY - FTTR SYSTEM**



### SILWAY - FTTR System



Out Line S.r.l.

Designed and created by Out Line, SILWAY allows you to bring the optical fiber to every point of the apartment. The small and transparent profile allows you to pass the fiber in a simple and clean way where it is not possible to use the existing electrical system.

SILWAY guarantees the correct curvature of the optical fiber even in the presence of edges and corners.

This system allows everybody to create a protective path for cab