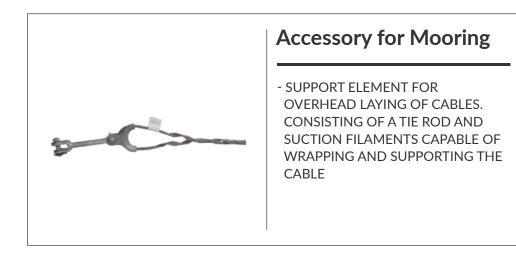

7 MM
- 10 MM
- 12 MM
- 14 MM
- 16 MM
- OTHER MEASURES UPON REQUEST



#### Reducers

- 14/12 MM
- 12/10 MM
- OTHER MEASURES UPON REQUEST



### **Pole Mounting Accessories**



## **Pole Mounting Accessories**

Out Line S.r.l.





#### 2/4HH Aerial Divider

- FIBER DISTRIBUTION BOX FOR 2/4 UI FOR AERIAL OR WALL INSTALLATION



#### 6HH Aerial Divider

- FIBER DISTRIBUTION BOX FOR 6 UI FOR POLE OR WALL INSTALLATION



- THE ELLIPTICAL COLLAR IS PLACED ON TOP OF THE FIBERGLASS POLES AND WOODEN POLES. IT PERFORMS THE TASK OF CONNECTING ACCESSORIES SUCH AS THE CHAIN TENSIONER



# Metallic Tie-Rod with integrated thimble

- THE HOOK FOR ANCHORING TO THE POLE RING AND THE INTEGRATED THIMBLE THAT ALLOWS THE PASSAGE OF THE ANCHORING CLAMP

## **Pole Mounting Accessories**



Out Line S.r.l.







#### **U-SHAPE**

- THE U-SHAPE FIBER SLACK STOR AGE DEVICE IS THE PROTECTION FOR ADSS AND STANDARD CABLES INSTALLED ON WOODEN OR CON CRETE POLES



**Address:** Out Line S.r.l. via degli Olmetti 39D 00060 Formello (RM)

**Phone:** +39 0690405273

**Email:** commerciale@outline.company

www.outline.company