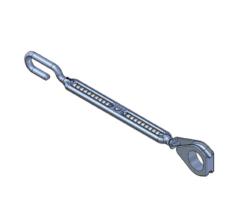

# Metallic Tie-Rod with integrated thimble

- THE HOOK FOR ANCHORING TO THE POLE RING AND THE INTEGRATED THIMBLE THAT ALLOWS THE PASSAGE OF THE ANCHORING CLAMP