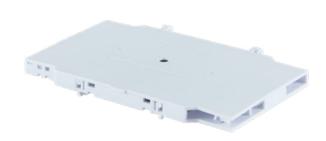

## 12 FO WHITE

These splice trays are positioned inside the optical subracks, they can house up to 12 splices, with standard type splice covers, allowing the correct management of the fiber slack of the fibers. They have the possibility to be installed one above on each other, ensuring the opening of each of them, through the hinges that also hook the cover. The cover is included and the product is supplied in white.

## PRODUCT CODE

**12-24-SPL-TRAY-16** / Splice tray 12 FO white dimensions: 154,5x100,7x14,9mm

| TECHNICAL FEATURES    |             |
|-----------------------|-------------|
| HEIGHT                | 14,9 MM     |
| WIDTH                 | 154,5 MM    |
| DEPTH                 | 100,7 MM    |
| MATERIAL              | ABS         |
| COLOR                 | White       |
| WEIGHT                | 60 GR       |
| OPERATING TEMPERATURE | -40 /+60 °C |
| SPLICES               | 12          |
| SMOUV DIMENSIONS      | Standard    |