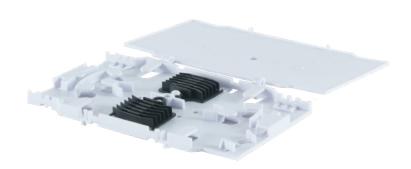

## 12 FO WHITE

These splice trays are positioned inside the optical subracks, they can house up to 12 splices, with standard type splice covers, allowing the correct management of the fiber slack of the fibers. They have the possibility to be installed one above on each other, ensuring the opening of each of them, through the hinges that also hook the cover. The cover is included and the product is supplied in white.

## PRODUCT CODE

**12-24-SPL-TRAY-16** / Splice tray 12 FO white dimensions: 154,5x100,7x14,9mm

| TECHNICAL FEATURES    |             |
|-----------------------|-------------|
| HEIGHT                | 14,9 MM     |
| WIDTH                 | 154,5 MM    |
| DEPTH                 | 100,7 MM    |
| MATERIAL              | ABS         |
| COLOR                 | White       |
| WEIGHT                | 60 GR       |
| OPERATING TEMPERATURE | -40 /+60 °C |
| SPLICES               | 12          |
| SMOUV DIMENSIONS      | Standard    |