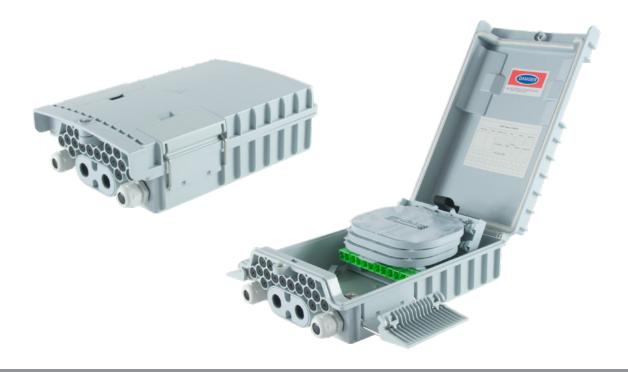

## 12 USERS

The RDB-12E optical box can manage up to 12 SC fibers, it can in fact host 12 Simplex SC Adapters, it has a space set up for housing 1 splitter. Below the trays there is the area for splicing the single fibres and a space for any management of the extra lenghts.

## PRODUCT CODE

RDB-12E/ Up to 12 SC fibers connections

| TECHNICAL FEATURES    |                        |
|-----------------------|------------------------|
| ADAPTER TYPE          | SC Simplex / LC Duplex |
| N. OF POSITIONS       | 12                     |
| CABLES INPUTS         | 4                      |
| USERS EXITS           | 16                     |
| OPERATING TEMPERATURE | -40 / +60 °C           |
| PLC SPLITTER          | 1x4/8                  |
| HEIGHT                | 82 mm                  |
| WIDTH                 | 175 mm                 |
| DEPTH                 | 274 mm                 |
| MATERIAL              | ABS                    |
| COLOR                 | Grey                   |
| PROTECTION CLASS      | IP65                   |