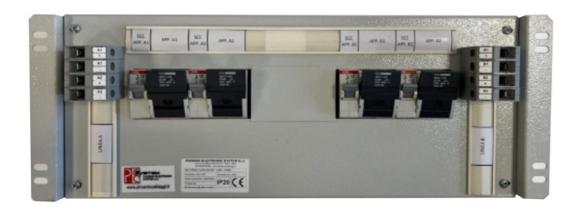

## 2+2 MULTI-USER 48VDC PDU - 3RU

2+2 Multi-user 48Vcc PDU can be installed in rack cabinets with 19" (And 21" uprights with adaptation brackets), suitable for redundant power supply of active devices at 48V in DC.

## PRODUCT CODE

PDU48-2+2-4RU-200A-NM

| TECHNICAL FEATURES          |                                   |
|-----------------------------|-----------------------------------|
| DIMENSIONS                  | 180x181x484 mm (HxPxL)            |
| IP PROTECTION DEGREE        | IP 20                             |
| CURRENT RATING              | 100A +100A                        |
| POWER SUPPLY                | Two separate disconnectable lines |
| CASE MATERIAL               | Galvanized painted steel          |
| COLOR                       | RAL 7035                          |
| OPERATING TEMPERATURE RANGE | 0+40 °C                           |
| VOLTAGE RATING              | 48V in Direct Current             |