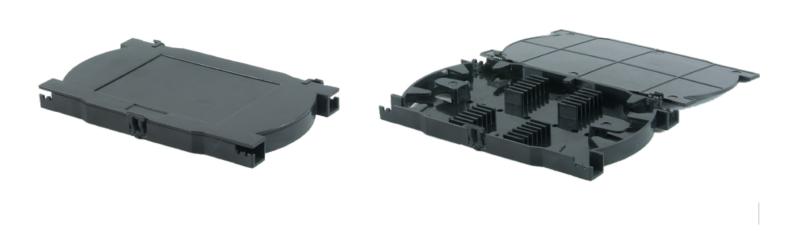

## SPLICE TRAY 24 FO BLACK

These splice trays are positioned inside the optical subracks, they can house up to 24 splices, with standard type splice covers, allowing the correct management of the fiber slack of the fibers. They have the possibility to be installed one above on each other, ensuring the opening of each of them, through the hinges that also hook the cover. The cover is included and the product is supplied in black.