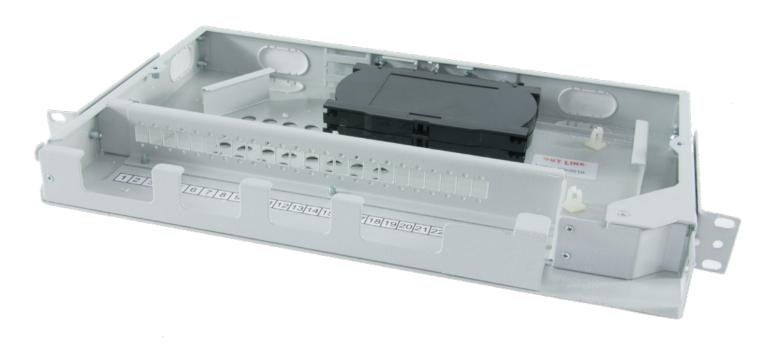

## **24SC PIVOT SUBRACK**

The 24-position Compact Optical Module (or MOC) for simplex adapters is a pivot subrack that can be installed on ETSI N3 or 19-inch uprights. It is necessary for the splicing and termination of fibre optic cables and has been designed and developed on the basis of the TIM technical specification.

## PRODUCT CODE

**MOC-24-TIM /** Compact Optical Module (MOC) termination on ETSI N3 and 19" frames with 24 positions for simplex SC adapters - VS 030-1. NMU 774931

| TECHNICAL FEATURES |               |
|--------------------|---------------|
| MATERIAL           | STEEL         |
| OPENING TYPE       | Pivot         |
| HEIGHT             | 44 mm         |
| WIDTH              | 430 MM        |
| DEPTH              | 270 MM        |
| CABLE ENTRANCES    | 2             |
| CAPACITY           | 24            |
| SPLICE TRAY        | 2(24FO)       |
| SMOUV DIMENSIONS   | Standard      |
| ADAPTER            | SC SIMPLEX    |
| COLOR              | Grey RAL 7035 |