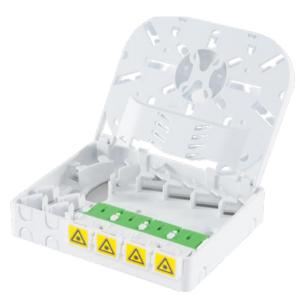

## 4 FO OTO

This user optical socket allows the connection of individual apartments to the vertical access fiber optic network. Small and aesthetically pleasing, the termination inside the socket can be achieved via a 900  $\mu$ m pigtail with SC/APC Splice-on Connector, or with a field-installable SC/APC connector. It can easily host up to 4 fibers.

## PRODUCT CODE

**WO-4F/** 4 FO OTO

| TECHNICAL FEATURES |                |
|--------------------|----------------|
| N. OF ADAPTERS     | 4              |
| ADAPTER TYPE       | SC/APC Simplex |
| MATERIAL           | ABS            |
| COLOR              | White          |
| HEIGHT             | 28,8 mm        |
| WIDTH              | 100,6 mm       |
| DEPTH              | 80,6 mm        |