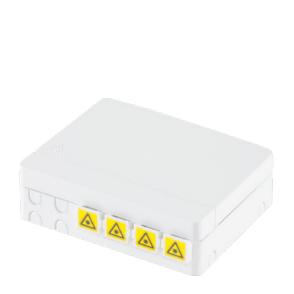

## 4 FO OTO

This user optical socket allows the connection of individual apartments to the vertical access fiber optic network. Small and aesthetically pleasing, the termination inside the socket can be achieved via a 900  $\mu$ m pigtail with SC/APC Splice-on Connector, or with a field-installable SC/APC connector. It can easily host up to 4 fibers.

## PRODUCT CODE

**WO-4F/** 4 FO OTO

| TECHNICAL FEATURES |                |
|--------------------|----------------|
| N. OF ADAPTERS     | 4              |
| ADAPTER TYPE       | SC/APC Simplex |
| MATERIAL           | ABS            |
| COLOR              | White          |
| HEIGHT             | 28,8 mm        |
| WIDTH              | 100,6 mm       |
| DEPTH              | 80,6 mm        |