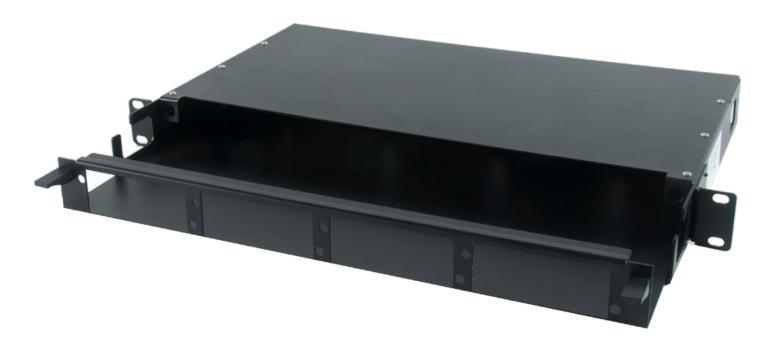

## **4 MODULES SUBRACK**

The sliding subrack 1 rack unit 19" allows the operator an orderly system of management and organization of the cables that are terminated in the rear part of the MPO/LC modules. It can contain up to a maximum of 4 modules. Flexibility and convenience are the main features of the product.

## PRODUCT CODE

CHA-MPO-L18 / Sliding subrack for 4 MPO modules.

| TECHNICAL FEATURES |                |
|--------------------|----------------|
| MATERIAL           | Steel          |
| OPENING TYPE       | Sliding        |
| HEIGHT             | 44 MM          |
| WIDTH              | 430 MM         |
| DEPTH              | 296 MM         |
| CABLE ENTRANCES    | 2              |
| CAPACITY           | 4 MPO modules  |
| SPLICE TRAY        | /              |
| SMOUV DIMENSIONS   | /              |
| ADAPTER            | /              |
| COLOR              | Black RAL 9005 |