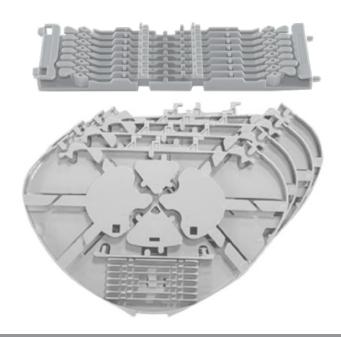

## **4 SE FIST TYPE**

The FIST type SE splice trays can be positioned inside optical subracks, in closures or in optical patch cabinets. They can host up to 12 splices, with standard type splice smouvs, allowing the correct management of the fiber extra lenght. The FIST-TRAY-KIT-4SE item includes n. 4 splice trays of 8 mm, 1 pc tray cover and the 8-position holder (4 mm). The standard product is in gray color.

## PRODUCT CODE

**FIST-TRAY-KIT-4SE** / Kit made of: 8 pcs grey splice trays (8mm) which can host 12 smouvs each, 1pc holder for 8 splice trays (4mm) and 1pc cover.

| TECHNICAL FEATURES    |                           |
|-----------------------|---------------------------|
| N. TRAYS              | 4                         |
| TRAYS THICKNESS       | 8 mm                      |
| N. OF SMOUVS          | 12                        |
| SMOUVS DIMENSION      | Standard                  |
| TRAYS HOLDER          | It can host 8 trays (8mm) |
| COVER                 | No                        |
| MATERIAL              | ABS                       |
| COLOR                 | Grey                      |
| OPERATING TEMPERATURE | -40 /+70 °C               |