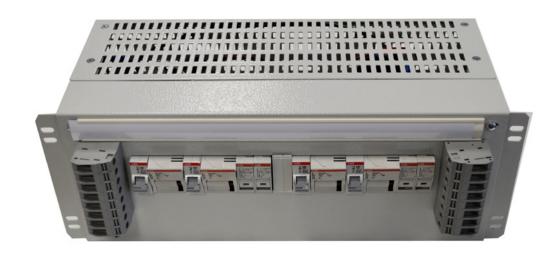

## 4+4 MULTI-USER 48VCC SMART PDU - 4RU

4+4 Multi-user 48Vcc SMART PDU can be installed in rack cabinets with 19" (And 21" uprights with adaptation brackets), suitable for redundant power supply of active devices at 48V in DC, with a system for measuring and controlling the supply voltage and the individual absorbed currents.

## PRODUCT CODE

PDU48-4+4-2L100A-01 New

| TECHNICAL FEATURES          |                                   |
|-----------------------------|-----------------------------------|
| DIMENSIONS                  | 175X185X435 mm (HxPxL)            |
| IP PROTECTION DEGREE        | IP 20                             |
| CURRENT RATING              | 100A                              |
| POWER SUPPLY                | Two separate disconnectable lines |
| CASE MATERIAL               | Galvanized painted steel          |
| COLOR                       | RAL 7035                          |
| OPERATING TEMPERATURE RANGE | 0+40 °C                           |
| VOLTAGE RATING              | 48V in Direct Current             |