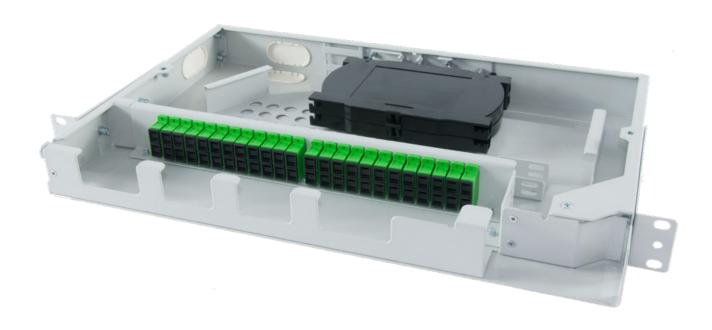

## **48SC PIVOT SUBRACK**

The 24-position Compact Optical Module (or MOC) for duplex adapters is a pivot subrack that can be installed on ETSI N3 or 19-inch uprights. It is necessary for the splicing and termination of fibre optic cables and has been designed and developed on the basis of the TIM technical specification.

## PRODUCT CODE

**MOC-48** / Compact Optical Module (MOC) termination on ETSI N3 and 19" frames with 24 positions for duplex SC adapters (48 ports).

| TECHNICAL FEATURES |               |
|--------------------|---------------|
| MATERIAL           | STEEL         |
| OPENING TYPE       | Pivot         |
| HEIGHT             | 44 MM         |
| WIDTH              | 430 MM        |
| DEPTH              | 270 MM        |
| CABLE ENTRANCES    | 2             |
| CAPACITY           | 48            |
| SPLICE TRAY        | 2 (24FO)      |
| SMOUV DIMENSIONS   | Standard      |
| ADAPTER            | SC DUPLEX     |
| COLOR              | Grey RAL 7035 |