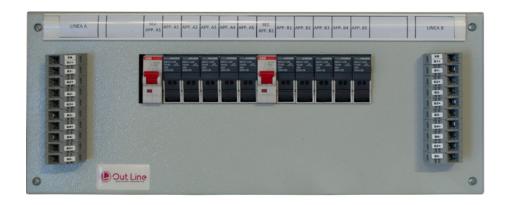

## 5+5 MULTI-USER 48VDC PDU - 3RU

Multi-user PDU that can be installed in rack cabinets with 19" (and 21" uprights with an optional adaptation bracket), it is suitable for redundant power supply of active devices at 48V DC. The multi-user PDU has 2 lines with In=63A, 5+5 fuse holder bases with IN=32A with optical signaling of blown fuse, for power supply and protection of the devices.

## PRODUCT CODE

PDU48-5+5-2L-63A

| TECHNICAL FEATURES          |                                   |
|-----------------------------|-----------------------------------|
| DIMENSIONS                  | 175X185X435 mm (HxPxL)            |
| IP PROTECTION DEGREE        | IP 20                             |
| CURRENT RATING              | 63A                               |
| POWER SUPPLY                | Two separate disconnectable lines |
| CASE MATERIAL               | Galvanized painted steel          |
| COLOR                       | RAL 7035                          |
| OPERATING TEMPERATURE RANGE | 0+40 °C                           |
| VOLTAGE RATING              | 48V in Direct Current             |