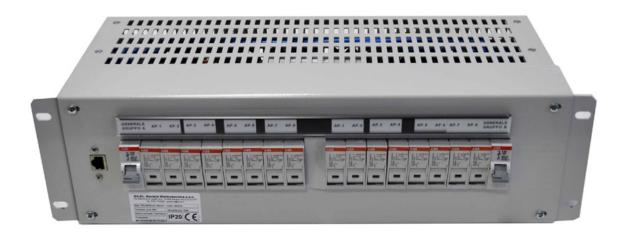

## 8+8 MULTI-USER 48VDC SMART PDU - 3RU

8+8 Multi-user 48Vcc SMART PDU can be installed in rack cabinets with 19" (And 21" uprights with adaptation brackets), suitable for redundant power supply of active devices at 48V in DC, with a system for measuring and controlling the supply voltage and the individual absorbed currents.

## PRODUCT CODE

PDU48-8+8-2L100A-01

| TECHNICAL FEATURES          |                                   |
|-----------------------------|-----------------------------------|
| DIMENSIONS                  | 139x181x484 mm (HxPxL)            |
| IP PROTECTION DEGREE        | IP 20                             |
| CURRENT RATING              | 100A                              |
| POWER SUPPLY                | Two separate disconnectable lines |
| CASE MATERIAL               | Galvanized painted steel          |
| COLOR                       | RAL 7035                          |
| OPERATING TEMPERATURE RANGE | 0+40 °C                           |
| VOLTAGE RATING              | 48V in Direct Current             |