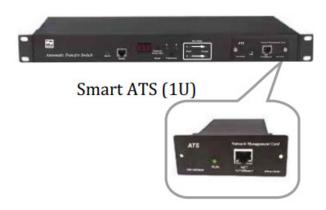

## **AUTOMATIC TRANSFER SWITCH (ATS)**

ATS – Automatic Transfer Switch – combines the characteristics of data center power management technology with the development of power distribution technology. It applies the latest hot-swappable technology, integrates network communication, remote control and automatic transfer. The power distribution technology in the specially designed Automatic Transfer Switch can be upgraded from local management to remote management upon request with dedicated accessories.