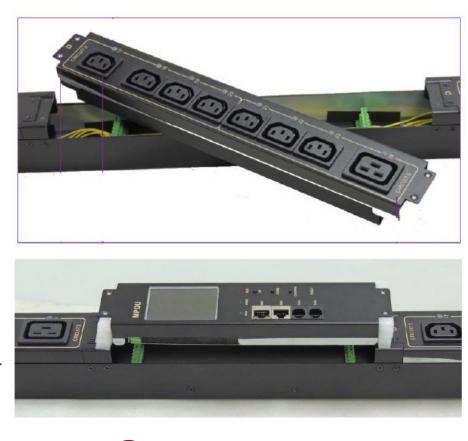

## PDU - 230 VAC DATA CENTER POWER DISTRIBUTION UNITS

E

230Vac Power Distribution Units (PDUs) are essential devices for efficient power management within rack cabinets, typically used in data centers, server rooms, and IT environments. Designed to ensure safe and reliable power distribution, PDUs allow centralized and organized supply to servers, switches, network equipment, and other electronic devices installed in the rack.

Available in various configurations (horizontal or vertical, with Schuko, IEC C13/C19 outlets, etc.), they may include advanced features such as remote power consumption monitoring, surge protection, or selective outlet switching.