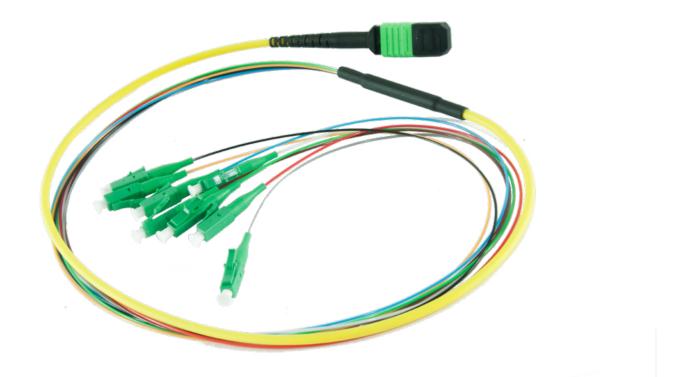

## MTP/MPO FANOUT CABLE

The Fanout cable is terminated on one side with an MTP/MPO connector, and on the other side, using an extremely small cable divider, it is terminated with SC or LC connectors.