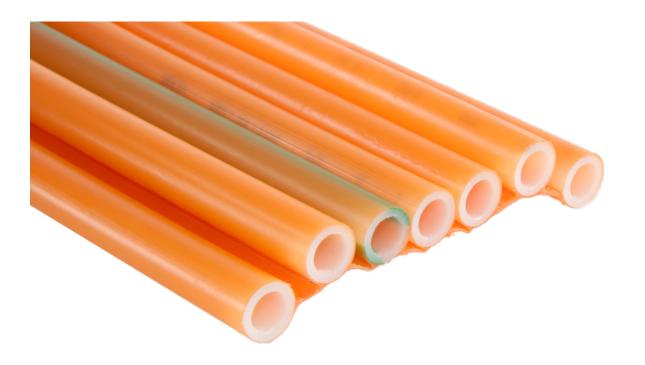

The FENDER Multi-duct consists of a PEHD tape on which 5 to 7 microducts are neatly positioned, individually fixed by tight wrapping of external tape. This conformation also allows for correct and orderly planar positioning of the cables.

## **PRODUCT CODE**

**FENDER-5X10-14-OF/** Fender 5 x 10/14 mm transparent with BLUE lines - OPEN FIBER **FENDER-7X10-14-OF /** Fender 7 x 10/14 mm transparent with BLUE lines - OPEN FIBER

| TECHNICAL FEATURES |            |                                         |          |                         |  |
|--------------------|------------|-----------------------------------------|----------|-------------------------|--|
|                    | FENDER Mul | FENDER Multi-duct 10/12                 |          | FENDER Multi-duct 10/14 |  |
|                    | Internal   | External                                | Internal | External                |  |
| DIAMETER           | 10 mm      | 12 mm                                   | 10 mm    | 14 mm                   |  |
| N. OF MICRODUCTS   | Min 3      | Max 5                                   | Min 3    | Max 7                   |  |
| THICKNESS          | 1,(        | 1,00 mm 2,00 mm                         |          | nm                      |  |
| MATERIAL           |            | PE-HD                                   |          |                         |  |
| COLOR              | Dep        | Depends on the customer network request |          |                         |  |
|                    |            | Open Fiber, FlashFiber e Infratel       |          |                         |  |
| LINES              |            | H 0,1                                   |          |                         |  |
| SHEATH THICKNESS   |            | Min 0,4 mm Max 0,6 mm                   |          |                         |  |
| STANDARD LENGHT    |            | 1500 m                                  |          |                         |  |