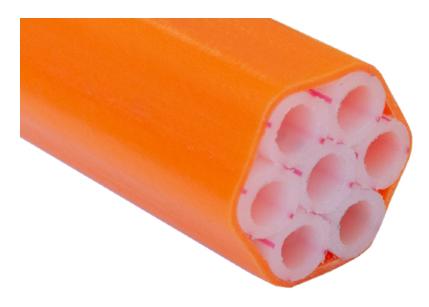

## **FENDER MULTI-DUCTS**

The Bundle Multi-ducts is meant for laying optical minicables and has a PEAD sheath containing 7 minitubes. The minitubes have a smooth external surface and a grooved internal surface to increase the smoothness of the cables deploying during the blowing phase. The loose sheath allows the movement of the tubes in the bundle to adapt their geometry according to the laying needs.

## PRODUCT CODE

**BUNDLE-7X10-12-OF/** Bundle 7 x 10/12 mm transparent with BLUE lines, external diam. ø 50mm - OPEN FIBER **BUNDLE-7X10-12-TIM /** Bundle 7 x 10/12 mm transparent with RED lines, external diam. ø 50mm - TIM

| TECHNICAL FEATURES    | 12/10 MM                                       | 14/10 MM |
|-----------------------|------------------------------------------------|----------|
| DIAMETER              | 50 mm                                          | 12 mm    |
| N. OF MICRODUCTS      | 3,00 mm                                        | 1,00 mm  |
| MATERIAL              | PE-HD                                          |          |
| COLOR                 | External sheath Orange – Internal upon request |          |
|                       | Open Fiber, FlashFiber e Infratel              |          |
| TENSILE LOAD          | >20 MPa                                        |          |
| PULLING               | >500%                                          |          |
| SOFTENING TEMPERATURE | T>120 °C                                       |          |
| DENSITY               | > 940 kg/m3                                    |          |
| STANDARD LENGHTS      | 500 m                                          |          |