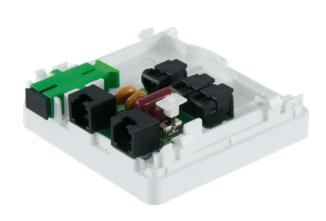

## HYBRID (COPPER / FIBER) OTO

The Unified User Termination with hybrid connectivity has been developed and homolgated for a TELECOM ITALIA technical specification, and allows the connection of individual apartments to the vertical access fiber optic network installed in buildings. Small and aesthetically pleasing, it gives an hybrid solution: it includes n. 1 SC/APC adapter, n. 1 RJ11 and n. 1 RJ25 already installed on an electronic card. The RJ connectors are used to restart the phone copper network existing in the apartment.

## PRODUCT CODE

WO-IFO/ N.M.U. TIM 767653

| TECHNICAL FEATURES |                     |
|--------------------|---------------------|
| MATERIAL           | ABS                 |
| HEIGHT             | 28 mm               |
| WIDTH              | 80 mm               |
| DEPTH              | 80 mm               |
| COLOR              | White               |
| OPTICAL CONNECTION | SC/APC              |
| COPPER CONNECTION  | RJ11 + RJ25         |
| ADAPTER            | SC/APC with flanges |