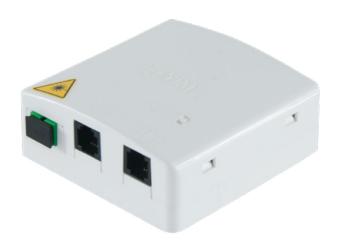

## HYBRID (COPPER / FIBER) OTO

The Unified User Termination with hybrid connectivity has been developed and homolgated for a TELECOM ITALIA technical specification, and allows the connection of individual apartments to the vertical access fiber optic network installed in buildings. Small and aesthetically pleasing, it gives an hybrid solution: it includes n. 1 SC/APC adapter, n. 1 RJ11 and n. 1 RJ25 already installed on an electronic card. The RJ connectors are used to restart the phone copper network existing in the apartment.

## PRODUCT CODE

WO-IFO/ N.M.U. TIM 767653

| TECHNICAL FEATURES |                     |
|--------------------|---------------------|
| MATERIAL           | ABS                 |
| HEIGHT             | 28 mm               |
| WIDTH              | 80 mm               |
| DEPTH              | 80 mm               |
| COLOR              | White               |
| OPTICAL CONNECTION | SC/APC              |
| COPPER CONNECTION  | RJ11 + RJ25         |
| ADAPTER            | SC/APC with flanges |