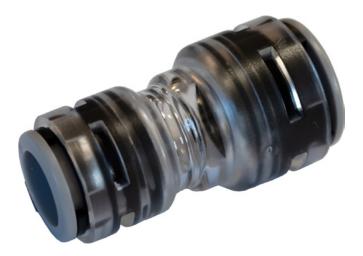

Quick release reducers are needed to connect two microtubes with different external diameters, they have tensile strength and pressure resistance. These characteristics make them perfectly performing during the use of cable blowing machines.

## **PRODUCT CODE**

BRE 14-12/10MM / 12-14 mm Ducts

| TECHNICAL FEATURES |                                                                  |
|--------------------|------------------------------------------------------------------|
| MATERIAL           | Polycarbonate                                                    |
| BLOCKING SYSTEM    | POM, with steel teeth                                            |
| MATERIAL O-RING    | O-RING Nitrile                                                   |
| BLOWING PRESSURE   | 16 bar @ -20 / +50 °C                                            |
| BREAKING PRESSURE  | > 26 bar                                                         |
| GAS SEAL           | Leackage 16 bar: ~1ml/minute – Leackage a 0,7 bar: ~0,1ml/minute |
| WATER RESISTANCE   | Up to 6-meter water column                                       |
| INSERTION FORCE    | 50 N max (5kg)                                                   |
| TENUTA             | 125N min microdotti 10mm                                         |
| RIDUTTORI          | Diametro Esterno/Diametro Interno: 14/12 - 12/10mm               |