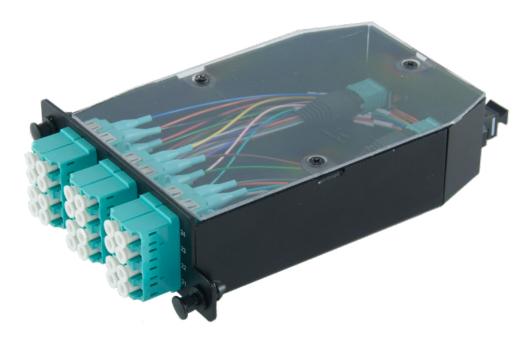

## MPO MPO/LC MODULE

The MPO/LC module can contain from a minimum of 1 fan-out with an MPO connector on side A and 12 LC connectors on side B up to a maximum of 2 MPO/ LC fan-outs, the adapters such as the polishing of the connectors can be chosen ad hoc based on the requests, OS2, OM3 or OM4 are available.

## **PRODUCT CODE**

REQUEST DATASHEET FOR CODE COMPOSITION

| TECHNICAL FEATURES   |                |
|----------------------|----------------|
| HEIGHT               | 37 MM          |
| WIDTH                | 95 MM          |
| DEPTH                | 142 MM         |
| ADAPTER LC QUAD TYPE | MTP/MPO        |
| OUTPUTS              | 24             |
| INPUTS               | 2              |
| MATERIAL             | Steel          |
| COLOR                | BLACK RAL 9005 |