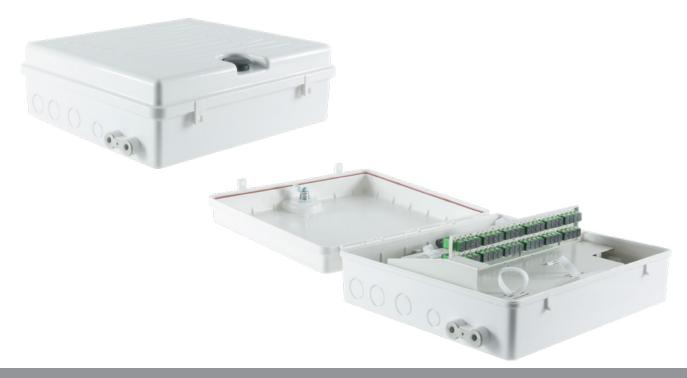

## **ODB 48 HH**

The optical box RDB-48 can manage up to 48 SC fibers, it can in fact host 48 Simplex SC Adapters, it has a space set up for housing up to 4 PLC splitters. Below the trays there is the area for splicing the single fibres and a space for any management of the extra lenghts.

## PRODUCT CODE

RDB-48 / Up to 48 SC fibers

| TECHNICAL FEATURES    |                        |
|-----------------------|------------------------|
| ADAPTER TYPE          | SC Simplex – LC Duplex |
| N. OF POSITIONS       | 48                     |
| CABLES INPUTS         | 4                      |
| USERS EXITS           | 2                      |
| OPERATING TEMPERATURE | 40 / +60 °C            |
| PLC SPLITTER          | 4                      |
| HEIGHT                | 114 mm                 |
| WIDTH                 | 330 mm                 |
| DEPTH                 | 350 mm                 |
| MATERIAL              | ABS                    |
| COLOR                 | Light Grey             |
| PROTECTION CLASS      | IP65                   |