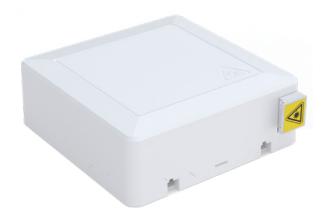

## **OPTILINK - REEL WALL OUTLET**

Fiber wall outlet with a 10/20/30/40 meters SC/LC-APC patch cord connected to an adapter. The patch cord is coiled up inside the outlet on a rotating spool that allows it to be stored inside the outlet as well as unwound to the outside. Optilink can be used to bring a fiber optic Internet connection to any room in the house, thanks to its cable that can be extended up to 40 meters.

## PRODUCT CODE

CODE BASED ON OPTIONS - ASK US A QUOTATION BASED ON YOUR NEEDS

| TECHNICAL FEATURES |          |
|--------------------|----------|
| MATERIAL           | ABS      |
| HEIGHT             | 80 mm    |
| WIDTH              | 80 mm    |
| DEPTH              | 28,5 mm  |
| COLOR              | RAL 9016 |
| FLAMABILITY GRADE  | UL94 VO  |