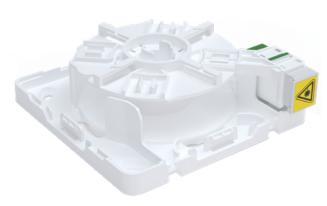

## **OPTILINK - REEL WALL OUTLET**

Fiber wall outlet with a 10/20/30/40 meters SC/LC-APC patch cord connected to an adapter. The patch cord is coiled up inside the outlet on a rotating spool that allows it to be stored inside the outlet as well as unwound to the outside. Optilink can be used to bring a fiber optic Internet connection to any room in the house, thanks to its cable that can be extended up to 40 meters.

## PRODUCT CODE

CODE BASED ON OPTIONS - ASK US A QUOTATION BASED ON YOUR NEEDS

| TECHNICAL FEATURES |          |
|--------------------|----------|
| MATERIAL           | ABS      |
| HEIGHT             | 80 mm    |
| WIDTH              | 80 mm    |
| DEPTH              | 28,5 mm  |
| COLOR              | RAL 9016 |
| FLAMABILITY GRADE  | UL94 VO  |