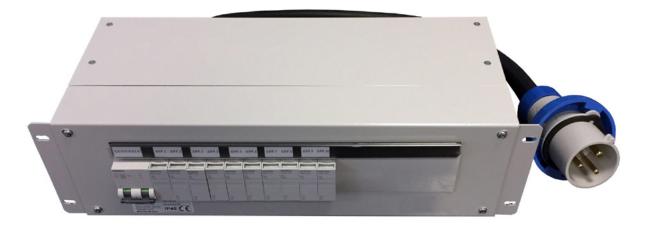

## PDU - 230 VAC PDU 230VAC 10 LINES

This PDU can be installed in rack cabinets with 19" (and 21" uprights with an adapter bracket), it is suitable for being powered by an automatic transfer system (ATS), to section and protect 10 devices from short circuits and overloads.

## PRODUCT CODE

QA 230Vca-3RU-32A-10UT-001 (BMS ATS)

| TECHNICAL FEATURES          |                                   |
|-----------------------------|-----------------------------------|
| DIMENSIONS                  | 139x181x484 mm (HxPxL)            |
| IP PROTECTION DEGREE        | IP 40                             |
| CURRENT RATING              | 32A                               |
| POWER SUPPLY                | Two separate disconnectable lines |
| CASE MATERIAL               | Galvanized painted steel          |
| COLOR                       | RAL 7035                          |
| OPERATING TEMPERATURE RANGE | 0+40 °C                           |
| VOLTAGE RATING              | 230V in Alternate Current         |