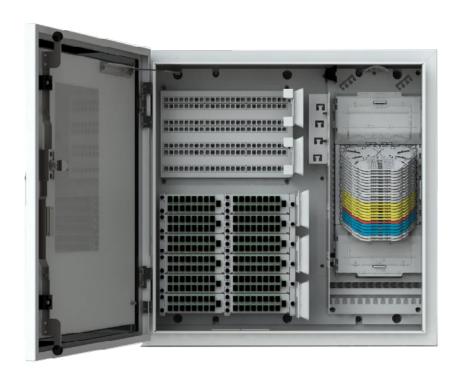

## **PFS 144**

The PFS 144 is a wall/pole mounting cabinet and allows, on a multi-operator passive network (PON) that supports point-to-point and point-multipoint technologies, the optical connection of up to 144 HH (secondary network), with the possibility of swapping, between the cables coming from a primary concentration element and the cables directed to the individual Real Estate Units.

The cabinet is designed to house up to 12 HGLX 1x16 optical splitters.

## PRODUCT CODE

OUT-PFS-144FO

| TECHNICAL FEATURES  |                                                                                                                                                                                                                                                                                           |
|---------------------|-------------------------------------------------------------------------------------------------------------------------------------------------------------------------------------------------------------------------------------------------------------------------------------------|
| MATERIAL            | SUS 304                                                                                                                                                                                                                                                                                   |
| EXTERNAL DIMENSIONS | 600X600X200 mm (AxLXP)                                                                                                                                                                                                                                                                    |
| COLOR               | RAL 7035                                                                                                                                                                                                                                                                                  |
| ADAPTERS QTY        | 256 SC/APC                                                                                                                                                                                                                                                                                |
| SPLICE TRAYS QTY    | Splicing/parking area of optical fibers connected to the cabinet, consisting of:  -12 PCS GREY (RAL 7035) SC splice trays  -6 PCS YELLOW (RAL 1023) SC splice trays  -1 PCS RED (RAL 3028) SC splice tray  4 PCS BLUE (RAL 5015) SC splice trays  - 2 PCS GREY (RAL 7035) SC splice trays |
| SPLITTER QTY        | Up to 12 pre-installed HLGX type splitters with inputs prepared in the primary network junction area included                                                                                                                                                                             |
| LOCK TYPE           | European type cylinder 333 (EN1303) with the possibility of a unified key with a single encryption.                                                                                                                                                                                       |