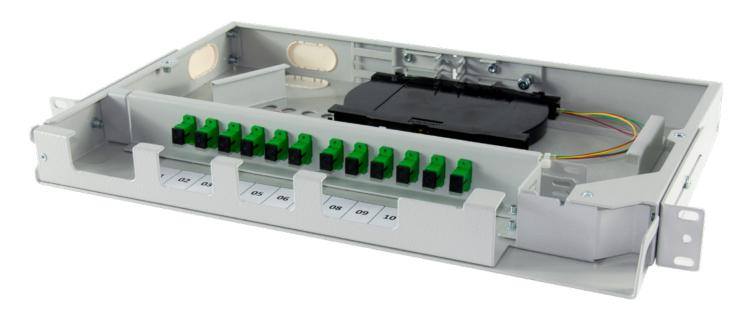

## **12SC PIVOT SUBRACK**

The 12 FO Compact Optical Module (or MOC) for FWA cabinets is a pivot subrack that can be installed on ETSI N3 or 19-inch uprights, it is necessary for the splicing and termination of fiber optic cables, it is equipped with 12 SC/APC simplex adapters, 1 24-splice tray and 4 pre-installed pigtails. This product was designed and developed on the basis of the Open Fiber technical specification.

## PRODUCT CODE

**MOC-12-12SCA-4PTSCA /** Compact Optical Module (MOC) for termination on ETSI N3 and 19 inch frames for FWA cabinets complete with 12 SC/APC simplex adapters and 4 SC/APC pigtails.

| TECHNICAL FEATURES |               |
|--------------------|---------------|
| MATERIAL           | Steel         |
| OPENING TYPE       | Pivot         |
| HEIGHT             | 44 MM         |
| WIDTH              | 430 MM        |
| DEPTH              | 270 MM        |
| CABLE ENTRANCES    | 2             |
| CAPACITY           | 12            |
| SPLICE TRAY        | 1             |
| SMOUV DIMENSIONS   | Standard      |
| ADAPTER            | SC Simplex    |
| COLOR              | Grey RAL 7035 |