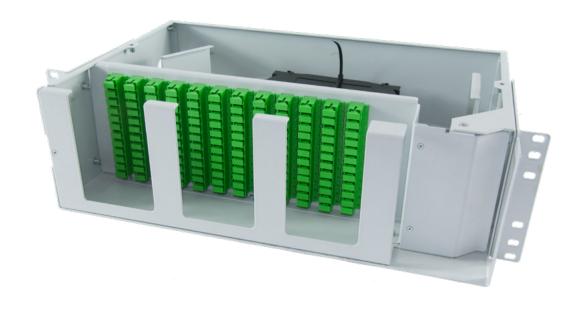

## **PIVOT 144 ADAPTERS SC SIMPLEX**

The subrack with pivot opening allows the operator to work more comfortably once the tray is open, in fact the subrack can be opened by rotating 90°. It can accommodate up to 144 SC Simplex adapters, allows the splicing and termination of fiber optic cables and was designed and developed based on the Infratel technical specification.

## PRODUCT CODE

PIV-144-7035 / Subrack Pivot for splicing and termination up to 144 F.O.

| TECHNICAL FEATURES |               |
|--------------------|---------------|
| MATERIAL           | Steel         |
| OPENING TYPE       | Pivot         |
| HEIGHT             | 132 MM        |
| WIDTH              | 482 MM        |
| DEPTH              | 270 MM        |
| CABLE ENTRANCES    | 2             |
| CAPACITY           | 144           |
| SPLICE TRAY        | 6 (24FO)      |
| SMOUV DIMENSIONS   | Standard      |
| ADAPTER            | SC Simplex    |
| COLOR              | Grey RAL 7035 |