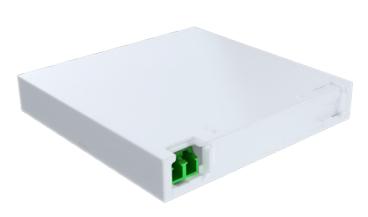

## **USER OPTICAL SOCKET (OTO)**

## **PLESIO - DIN**

This user optic socket has been developed to allow the connection of the individual home apartments to the FTTH fiber optic network. Small and aesthetically pleasing, the termination inside the box can accommodate up to 2pcs 900  $\mu$ m pigtail with SC/APC (or LC/APC) connector that can be spliced to the optical cable, or with fast SC/APC (or LC/APC) mechanical connector.

## PRODUCT CODE

CODE BASED ON OPTIONS - ASK US A QUOTATION BASED ON YOUR NEEDS

| TECHNICAL FEATURES |                 |
|--------------------|-----------------|
| MATERIAL           | ABS             |
| HEIGHT             | 101 mm          |
| WIDTH              | 101 mm          |
| DEPTH              | 16,5 mm         |
| COLOR              | White           |
| OPTICAL CONNECTION | SC/APC - LC/APC |
| ADAPTER            | SC/APC - LC/APC |
| FLAMABILITY GRADE  | UL94 VO         |