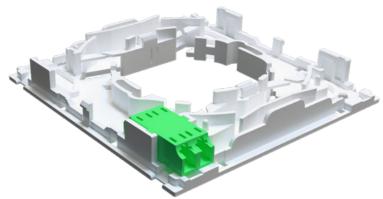

## **PLESIO - DIN**

This user optic socket has been developed to allow the connection of the individual home apartments to the FTTH fiber optic network. Small and aesthetically pleasing, the termination inside the box can accommodate up to 2pcs 900  $\mu$ m pigtail with SC/APC (or LC/APC) connector that can be spliced to the optical cable, or with fast SC/APC (or LC/APC) mechanical connector.

## PRODUCT CODE

CODE BASED ON OPTIONS - ASK US A QUOTATION BASED ON YOUR NEEDS

| TECHNICAL FEATURES |                 |
|--------------------|-----------------|
| MATERIAL           | ABS             |
| HEIGHT             | 101 mm          |
| WIDTH              | 101 mm          |
| DEPTH              | 16,5 mm         |
| COLOR              | White           |
| OPTICAL CONNECTION | SC/APC - LC/APC |
| ADAPTER            | SC/APC - LC/APC |
| FLAMABILITY GRADE  | UL94 VO         |