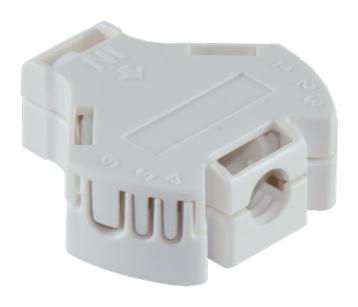

## PRIMARY FLOOR DIVIDER

The Primary floor divider is a product designed and developed to allow the protection and separation of single fibers and fiber groups that are extracted from a vertical multi-fiber drop cable installed in the building.

## PRODUCT CODE

**VERT-DIR-PRINC/** Primary Floor Divider (30 pcs pack)

| TECHNICAL FEATURES               |                                        |
|----------------------------------|----------------------------------------|
| MATERIAL                         | ABS                                    |
| HEIGHT                           | 26 mm                                  |
| LENGHT                           | 86 mm                                  |
| DEPTH                            | 86 mm                                  |
| COLOR                            | White                                  |
| FLAME RESISTANCE                 | UL94-V0                                |
| INPUT                            | N. 1 passing cable up to 9 mm diameter |
| OUTPUT FOR 3 MM PROTECTIVE TUBES | 12                                     |
| OUTPUT FOR 5 MM PROTECTIVE TUBES | 2                                      |
| GUARANTEED BENDING RADIO         | 15 mm                                  |