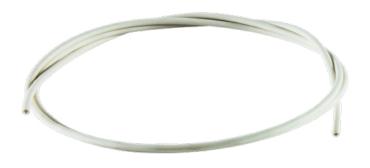

## **PROTECTIVE TUBE**

The PE protective tube is needed for the protection of single fibers or groups of fibers and is mainly used for the passage between the various types of branchers and the end customer's apartment. The protective tube for multiple fibers can be used to protect the fibers that come from the cable dividers in the ODF or subracks.

## PRODUCT CODE

**VERT-TUB-SING/** Protective tube for single fiber (500mt drum) **VERT-TUB-MULTI/** Protective tube for multiple fibers (500mt drum)

| TECHNICAL FEATURES     |                              |
|------------------------|------------------------------|
|                        | Single Fiber Multiple Fibers |
| EXTERNAL DIAMETER      | 3 mm 5 mm                    |
| INTERNAL DIAMETER      | 1.4 mm 3.5 mm                |
| WORKING TEMPERATURE    | -15 / +70 ° C                |
| MINIMUM BENDING RADIUS | 15 mm 20 mm                  |
| COLOR                  | Trasparent                   |