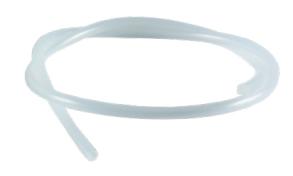

## **PROTECTIVE TUBE**

The PE protective tube is needed for the protection of single fibers or groups of fibers and is mainly used for the passage between the various types of branchers and the end customer's apartment. The protective tube for multiple fibers can be used to protect the fibers that come from the cable dividers in the ODF or subracks.

## PRODUCT CODE

**VERT-TUB-SING/** Protective tube for single fiber (500mt drum) **VERT-TUB-MULTI/** Protective tube for multiple fibers (500mt drum)

| TECHNICAL FEATURES     |                              |
|------------------------|------------------------------|
|                        | Single Fiber Multiple Fibers |
| EXTERNAL DIAMETER      | 3 mm 5 mm                    |
| INTERNAL DIAMETER      | 1.4 mm 3.5 mm                |
| WORKING TEMPERATURE    | -15 / +70 ° C                |
| MINIMUM BENDING RADIUS | 15 mm 20 mm                  |
| COLOR                  | Trasparent                   |