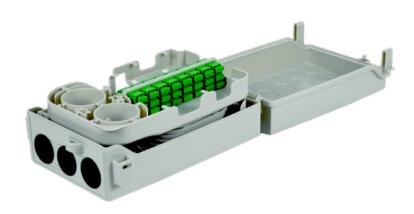

## PTE 8/16/24 HH

PTE 8/16/24 HH represent the termination point of the optical fibers coming from the primary network, inside or outside the Customer's buildings with the possibility of being mounted on a pole. The structure is composed of three compartments: the lower base; the removable internal part (so called 'fruit') with cable entries, locking systems and splice trays; the tilting module which hosts an adapter branch for up to 24 positions for SC type connectors and the extra length management area for network cables. Furthermore, on the front part of the internal fruit there is an extra length management area also for branch cables or riser cables.

## PRODUCT CODE

**PTE-24UI-08AD/** PTE 8 HH includes n. 8 SC/APC SIMPLEX adapters in the user's branch. **PTE-24UI-16AD/** PTE 16 HH includes n. 16 SC/APC SIMPLEX adapters in the user's branch. **PTE-24UI-24AD/** PTE 24 HH includes n. 24 SC/APC SIMPLEX adapters in the user's branch.