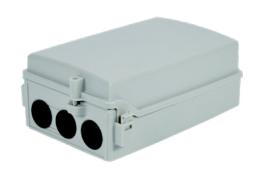

## PTE 8/16/24 HH

PTE 8/16/24 HH represent the termination point of the optical fibers coming from the primary network, inside or outside the Customer's buildings with the possibility of being mounted on a pole. The structure is composed of three compartments: the lower base; the removable internal part (so called 'fruit') with cable entries, locking systems and splice trays; the tilting module which hosts an adapter branch for up to 24 positions for SC type connectors and the extra length management area for network cables. Furthermore, on the front part of the internal fruit there is an extra length management area also for branch cables or riser cables.