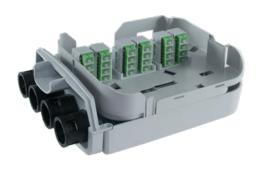

## OPTICAL DISTRIBUTION BOX PTE UNI 24 HH - INTERNAL FRUIT

PTE UNI 24 HH – INTERNAL FRUIT is designed for internal and external installation, for the cabling of buildings part of a FTTH architecture network. It has a back-panel appropriately designed so that it can be dismounted and easily assembled/cabled with more comfort in the field but it must be installed in a bigger box or cabinet.

## PRODUCT CODE

**PTE-24-UNI-COL-OL-TIM /** PTE UNI 24 HH – INTERNAL FRUIT (NMU 777392) includes n. 24 SC/APC SIMPLEX adapters pre-installed in the user's branch.

| TECHNICAL FEATURES          |                         |
|-----------------------------|-------------------------|
| HEIGHT                      | 255 mm                  |
| LENGHT                      | 182 mm                  |
| DEPTH                       | 87 mm                   |
| TERMINATION (USER'S BRANCH) | Up to 24 SC/APC Simplex |
| CABLE ENTRANCES             | 4                       |
| MATERIAL                    | ABS/PC                  |
| COLOR                       | Color RAL 7035          |
| LOCK                        | -                       |