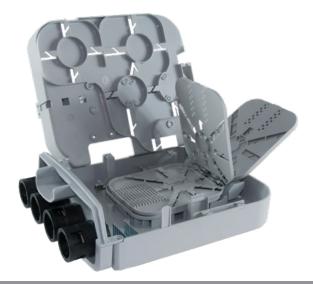

## OPTICAL DISTRIBUTION BOX PTE UNI 24 HH - INTERNAL FRUIT

PTE UNI 24 HH – INTERNAL FRUIT is designed for internal and external installation, for the cabling of buildings part of a FTTH architecture network. It has a back-panel appropriately designed so that it can be dismounted and easily assembled/cabled with more comfort in the field but it must be installed in a bigger box or cabinet.

## PRODUCT CODE

**PTE-24-UNI-COL-OL-TIM /** PTE UNI 24 HH – INTERNAL FRUIT (NMU 777392) includes n. 24 SC/APC SIMPLEX adapters pre-installed in the user's branch.

| TECHNICAL FEATURES          |                         |
|-----------------------------|-------------------------|
| HEIGHT                      | 255 mm                  |
| LENGHT                      | 182 mm                  |
| DEPTH                       | 87 mm                   |
| TERMINATION (USER'S BRANCH) | Up to 24 SC/APC Simplex |
| CABLE ENTRANCES             | 4                       |
| MATERIAL                    | ABS/PC                  |
| COLOR                       | Color RAL 7035          |
| LOCK                        | -                       |