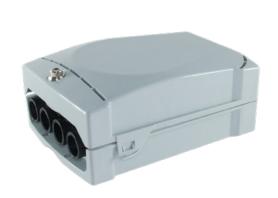

## PTE UNI 24 HH

PTE UNI 24 HH is designed for internal and external installation, for the cabling of buildings part of a FTTH architecture network. It has a back-panel appropriately designed so that it can be dismounted and easily assembled/cabled with more comfort in the field. Furthermore, the external case can be replaced in the event of damage, without any service interruption.

## PRODUCT CODE

**PTE-24-UNI-IE-OL-TIM /** PTE UNI 24 HH (NMU 777390) includes n. 24 SC/APC SIMPLEX adapters pre-installed in the user's branch.

| TECHNICAL FEATURES          |                         |
|-----------------------------|-------------------------|
| HEIGHT                      | 288 mm                  |
| LENGHT                      | 215 mm                  |
| DEPTH                       | 108 mm                  |
| TERMINATION (USER'S BRANCH) | Up to 24 SC/APC Simplex |
| CABLE ENTRANCES             | 4                       |
| PROTECTION CLASSIFICATION   | IP56 - IK10             |
| MATERIAL                    | ABS/PC                  |
| COLOR                       | Color RAL 7035          |
| LOCK                        | Sicurvite TYPE          |