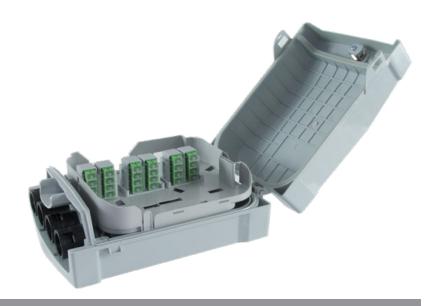

## PTE UNI 24 HH

PTE UNI 24 HH is designed for internal and external installation, for the cabling of buildings part of a FTTH architecture network. It has a back-panel appropriately designed so that it can be dismounted and easily assembled/cabled with more comfort in the field. Furthermore, the external case can be replaced in the event of damage, without any service interruption.

## PRODUCT CODE

**PTE-24-UNI-IE-OL-TIM /** PTE UNI 24 HH (NMU 777390) includes n. 24 SC/APC SIMPLEX adapters pre-installed in the user's branch.

| TECHNICAL FEATURES          |                         |
|-----------------------------|-------------------------|
| HEIGHT                      | 288 mm                  |
| LENGHT                      | 215 mm                  |
| DEPTH                       | 108 mm                  |
| TERMINATION (USER'S BRANCH) | Up to 24 SC/APC Simplex |
| CABLE ENTRANCES             | 4                       |
| PROTECTION CLASSIFICATION   | IP56 - IK10             |
| MATERIAL                    | ABS/PC                  |
| COLOR                       | Color RAL 7035          |
| LOCK                        | Sicurvite TYPE          |