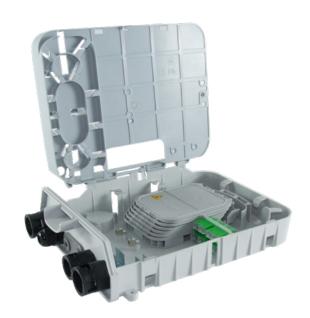

## OPTICAL DISTRIBUTION BOX

PTE UNI 48 HH – INTERNAL FRUIT is designed for internal and external installation, for the cabling of buildings part of a FTTH architecture network. It has a back-panel appropriately designed so that it can be dismounted and easily assembled/cabled with more comfort in the field but it must be installed in a bigger box or cabinet.

## PRODUCT CODE

**PTE-48-UNI-COL-OL-TIM** /PTE 48 HH – INTERNAL FRUIT (NMU 777391) includes n. 24 SC/APC DUPLEX adapters pre-installed in the user's branch.

| TECHNICAL FEATURES          |                        |
|-----------------------------|------------------------|
| HEIGHT                      | 328 mm                 |
| LENGHT                      | 240 mm                 |
| DEPTH                       | 114 mm                 |
| TERMINATION (USER'S BRANCH) | Up to 24 SC/APC Duplex |
| CABLE ENTRANCES             | 6                      |
| MATERIAL                    | ABS/PC                 |
| COLOR                       | Color RAL 7035         |
| LOCK                        | -                      |