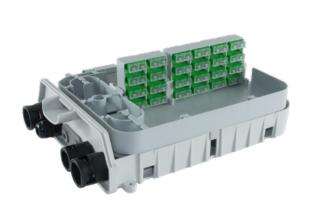

## OPTICAL DISTRIBUTION BOX

PTE UNI 48 HH – INTERNAL FRUIT is designed for internal and external installation, for the cabling of buildings part of a FTTH architecture network. It has a back-panel appropriately designed so that it can be dismounted and easily assembled/cabled with more comfort in the field but it must be installed in a bigger box or cabinet.

## PRODUCT CODE

**PTE-48-UNI-COL-OL-TIM** /PTE 48 HH – INTERNAL FRUIT (NMU 777391) includes n. 24 SC/APC DUPLEX adapters pre-installed in the user's branch.

| TECHNICAL FEATURES          |                        |
|-----------------------------|------------------------|
| HEIGHT                      | 328 mm                 |
| LENGHT                      | 240 mm                 |
| DEPTH                       | 114 mm                 |
| TERMINATION (USER'S BRANCH) | Up to 24 SC/APC Duplex |
| CABLE ENTRANCES             | 6                      |
| MATERIAL                    | ABS/PC                 |
| COLOR                       | Color RAL 7035         |
| LOCK                        | -                      |