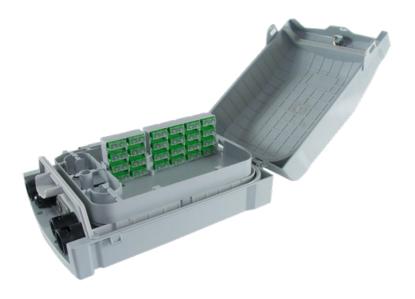

## PRODUCT CODE

**PTE-48-UNI-IE-OL-TIM /** PTE UNI 48 HH (NMU 777376) includes n. 24 SC/APC DUPLEX adapters pre-installed in the user's branch.

| TECHNICAL FEATURES          |                        |
|-----------------------------|------------------------|
| HEIGHT                      | 360 mm                 |
| LENGHT                      | 260 mm                 |
| DEPTH                       | 133 mm                 |
| TERMINATION (USER'S BRANCH) | Up to 24 SC/APC Duplex |
| CABLE ENTRANCES             | 6                      |
| PROTECTION CLASSIFICATION   | IP56 - IK10            |
| MATERIAL                    | ABS/PC                 |
| COLOR                       | Color RAL 7035         |
| LOCK                        | Sicurvite TYPE         |