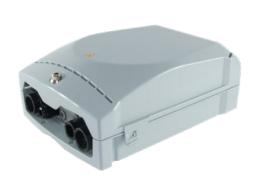

## PTE UNI 48 HH

PTE UNI 48 HH is designed for internal and external installation, for the cabling of buildings part of a FTTH architecture network. It has a back-panel appropriately designed so that it can be dismounted and easily assembled/cabled with more comfort in the field. Furthermore, the external case can be replaced in the event of damage, without any service interruption.