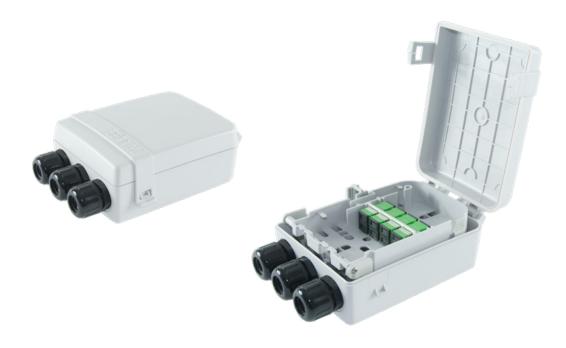

## OPTICAL DISTRIBUTION BOX ROE - 8 U. I. PER MURO/PALO

ROE 8 HH is designed for pole or wall installations and is used for Fiber To The Home applications. It can host n. 1 pc of 1x8 PLC splitter (OL code: PLC-1X8-A-09/105-SCA-09/095-SCA-2), and the incoming cable is divided inside the ODB and then distributed to the individual House-Holds (HH).

## **PRODUCT CODE**

**ROE-8-TIM-NL /** ROE (NMU 771782) includes n. 1 SC/APC SIMPLEX adapter pre-installed in the secondary branch and n. 8 SC/APC SIMPLEX adapters pre-installed in the user's branch.

| TECHNICAL FEATURES              |                        |
|---------------------------------|------------------------|
| HEIGHT                          | 150 mm                 |
| LENGHT                          | 114 mm                 |
| DEPTH                           | 60 mm                  |
| TERMINATION (HORIZONTAL BRANCH) | Up to 2 SC/APC Simplex |
| TERMINATION (USER'S BRANCH)     | Up to 8 SC/APC Simplex |
| CABLE ENTRANCES                 | 3                      |
| PROTECTION CLASSIFICATION       | IP56 – IK10            |
| MATERIAL                        | ABS                    |
| COLOR                           | RAL 7035               |
| LOCK                            | -                      |
| PARKING                         | 1                      |