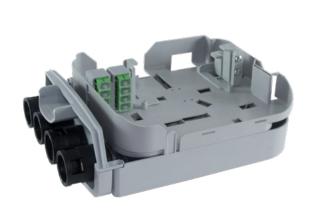

## **ROE UNI 16 HH - INTERNAL FRUIT**

The ROE UNI 16 HH – INTERNAL FRUIT is designed for internal and external installation, for the cabling of buildings part of a FTTH architecture network, it hosts 1X8 plastic splitters (OL CODE: PLC-1X8-A-09/XX-SCA-09/XX-SCA-ROEU). It can be easily assembled/cabled with more comfort in the field but it must be installed in a bigger box or cabinet.

## PRODUCT CODE

**ROE-16-UNI-COL-OL-TIM** / ROE UNI 16 HH – INTERNAL FRUIT (NMU 777375) includes n. 2 SC/APC DUPLEX adapter pre-installed in the secondary branch and n. 8 SC/APC SIMPLEX adapters pre-installed in the user's branch.

| TECHNICAL FEATURES              |                        |
|---------------------------------|------------------------|
| HEIGHT                          | 288 mm                 |
| LENGHT                          | 215 mm                 |
| DEPTH                           | 108 mm                 |
| TERMINATION (HORIZONTAL BRANCH) | Up to 2 SC/APC Duplex  |
| TERMINATION (USER'S BRANCH)     | Up to 8 SC/APC Simplex |
| CABLE ENTRANCES                 | 4                      |
| MATERIAL                        | ABS/PC                 |
| COLOR                           | Color RAL 7035         |
| LOCK                            | -                      |