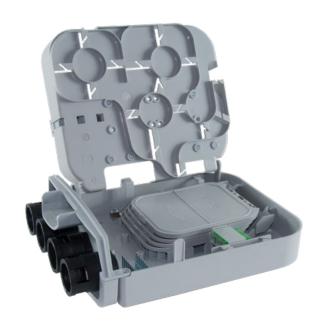

## **ROE UNI 16 HH - INTERNAL FRUIT**

The ROE UNI 16 HH – INTERNAL FRUIT is designed for internal and external installation, for the cabling of buildings part of a FTTH architecture network, it hosts 1X8 plastic splitters (OL CODE: PLC-1X8-A-09/XX-SCA-09/XX-SCA-ROEU). It can be easily assembled/cabled with more comfort in the field but it must be installed in a bigger box or cabinet.

## PRODUCT CODE

**ROE-16-UNI-COL-OL-TIM** / ROE UNI 16 HH – INTERNAL FRUIT (NMU 777375) includes n. 2 SC/APC DUPLEX adapter pre-installed in the secondary branch and n. 8 SC/APC SIMPLEX adapters pre-installed in the user's branch.

| TECHNICAL FEATURES              |                        |
|---------------------------------|------------------------|
| HEIGHT                          | 288 mm                 |
| LENGHT                          | 215 mm                 |
| DEPTH                           | 108 mm                 |
| TERMINATION (HORIZONTAL BRANCH) | Up to 2 SC/APC Duplex  |
| TERMINATION (USER'S BRANCH)     | Up to 8 SC/APC Simplex |
| CABLE ENTRANCES                 | 4                      |
| MATERIAL                        | ABS/PC                 |
| COLOR                           | Color RAL 7035         |
| LOCK                            | -                      |