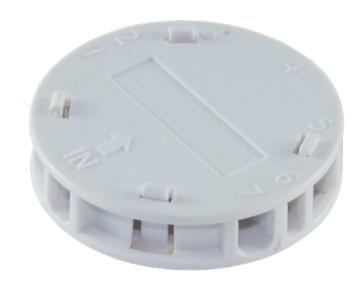

## **SECONDARY FLOOR DIVIDER**

The Secondary floor divider is a product designed and developed to allow the protection and separation of single fibers and groups of fibers coming from the main branch or multi-fibers drop cables to be terminated directly with a branch on the floor.

## PRODUCT CODE

**VERT-DIR-SECON/** Secondary Floor Divider (30 pcs pack)

| TECHNICAL FEATURES                |                         |
|-----------------------------------|-------------------------|
| MATERIAL                          | ABS                     |
| DEPTH                             | 10 mm                   |
| DIAMETER                          | 40 mm                   |
| COLOR                             | White - RAL 9016        |
| TUBES/CABLES ENTRANCES            | 1pc up to 5 mm diameter |
| OUTPUTS FOR 3 MM PROTECTIVE TUBES | 8                       |
| OUTPUTS FOR 5 MM PROTECTIVE TUBES | 3                       |
| GUARANTEED BENDING RADIO          | 15 mm                   |
| FLAME RESISTANCE                  | UL94-V0                 |