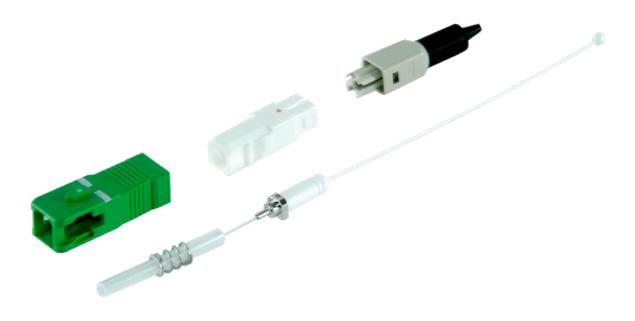

## SPLICE-ON CONNECTORS (SOC) SC/APC

Splice-On connectors SC/APC are field-installable and represent an ideal solution for fast installations and in particularly difficult context. This type of connectors offer a fast execution time without the need for special crimping systems but rather using the splicer machine that is usually equipped with a plastic holder to allow the splice between the connector itself and the chosen 900um or 250um fiber cable.

## PRODUCT CODE

KIT-CONN-SOC-SCA / Splice-on SC/APC Connector for 250/900um fibers

| TECHNICAL FEATURES            |                            |
|-------------------------------|----------------------------|
| FIBERS COMPATIBILITY          | 250/900 UM                 |
| INSERTION LOSS                | Typ. 0.15 dB - Max 0.30 dB |
| RETURN LOSS                   | Min. 60 dB                 |
| FERULE                        | Pre-polished SC/APC        |
| WORKING TEMPERATURES          | -25 / +70 °C               |
| DURABILITY (INSERTION CYCLES) | 500 Cycles                 |