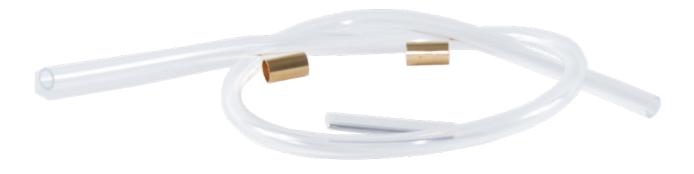

## FTTH IN-BUILDING PRODUCTS **SPLICE PROTECTION SYSTEM**

The splice protection system consists in a plastic tube that is used after the branching of a multi-fiber cable for the splice protection. This is used inside a corrugated tube between a fiber of the multi-fiber cable in the building and the fiber of the singlefiber cable that carries the connection to the end user's flat.

## **PRODUCT CODE**

VERT-TUB-SMV/ Splice protection system (100 pcs pack)

| TECHNICAL FEATURES      |            |
|-------------------------|------------|
| EXTERNAL DIAMETER       | 5 mm       |
| INTERNAL DIAMETER       | 3,5 mm     |
| TUBE LENGHT             | 400 mm     |
| HEATH-SHRINKABLE LENGHT | 30 mm      |
| COLOR                   | Trasparent |
| TUBE MATERIAL           | PE         |
| RING MATERIAL           | Brass      |
| FLAME RESISTANCE        | UL94V0     |