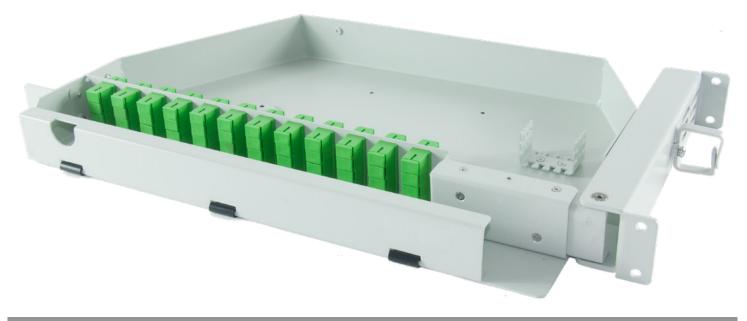

## SUBRACK TERMINATION/PATCHING OPEN FIBER

The subrack termination has a 90° pivot opening on three fixing points, 1 19" Rack Unit height, the distance from the fixing of the front uprights to the rear ones is 220mm, it is equipped with 48 pre-installed SC/APC simplex type adapters and the internal space to manage the extra-length of cables that will be terminated inside it. This product has been designed and developed on the basis of the Open Fiber technical specification.

## **PRODUCT CODE**

**SUB-48SC-TERM /** Temination/patching subrack with 48 adapter SC/APC included - OPEN FIBER

| TECHNICAL FEATURES |                          |
|--------------------|--------------------------|
| MATERIAL           | Steel                    |
| OPENING TYPE       | Pivot on 3 fixing points |
| HEIGHT             | 44 MM                    |
| WIDTH              | 430 MM                   |
| DEPTH              | 260 MM                   |
| CABLE ENTRANCES    | 2 (24 FO)                |
| CAPACITY           | 48                       |
| SPLICE TRAY        | Not included             |
| SMOUV DIMENSIONS   | /                        |
| ADAPTER            | SC Simplex               |
| COLOR              | Grey RAL 7035            |